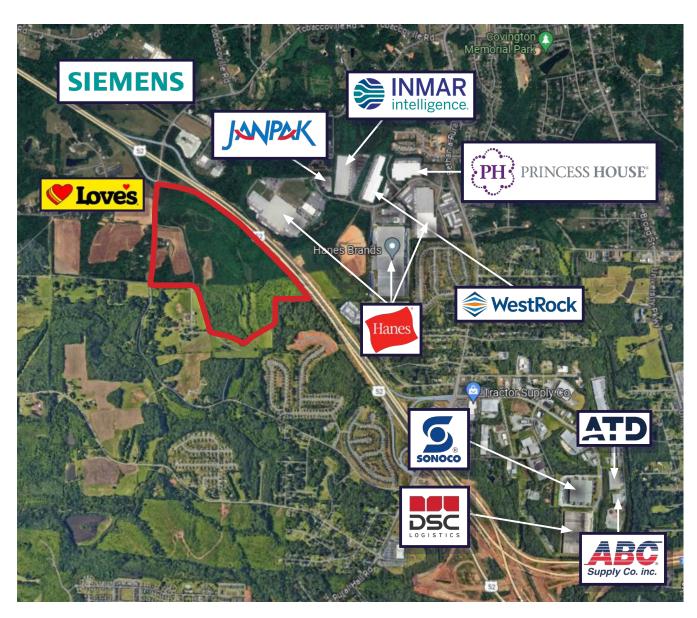

#### **AERIAL VIEW**

Available For Sale

Up to ±127 AC

Zoned LI-S Limited Industrial

Individual sites from ±10 AC

All utilities are available

Immediately off I-74 / US52

Adjacent to brand new Love's Truck Center