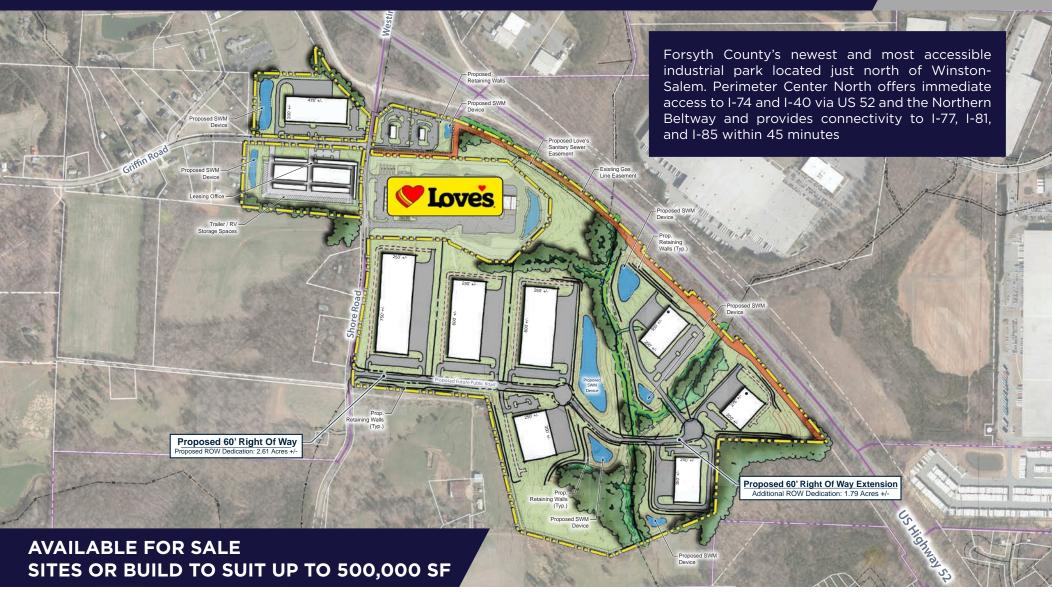

#### **AERIAL VIEW**

Available For Sale

Up to ±127 AC

Zoned LI-S Limited Industrial

Individual sites from ±10 AC

All utilities are available

Immediately off I-74 / US52

Adjacent to brand new Love's Truck Center

Build to Suit up to 500,000 SF

### SITE PLAN