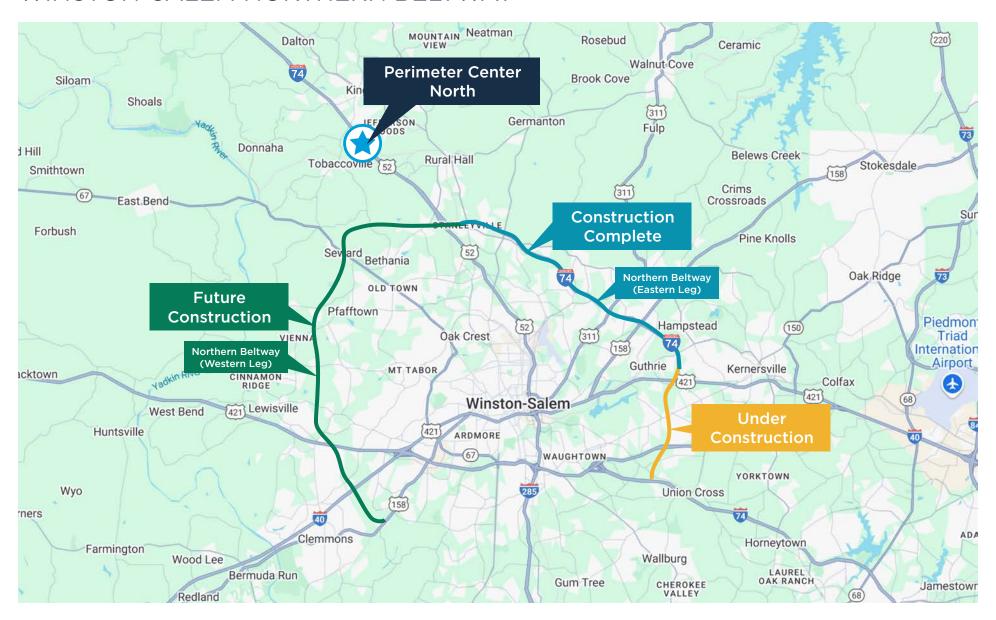

OR IMPLIED, IS MADE AS TO THE CONDITION OF THE PROPERTY (OR PROPERTIES) REFERENCED HEREIN OR AS TO THE ACCURACY OR COMPLETENESS OF THE INFORMATION CONTAINED HEREIN, AND SAME IS SUBMITTED SUBJECT TO ERRORS, OMISSIONS, CHANGE OF PRICE, RENTAL OR OTHER CONDITIONS, WITHOUT NOTICE, AND TO ANY SPECIAL LISTING CONDITIONS IMPOSED BY THE PROPERTY OWNER(S). ANY PROJECTIONS, OPINIONS OR ESTIMATES ARE SUBJECT TO UNCERTAINTY AND DO NOT SIGNIFY COMPLETED STATES AND ADDRESS OF THE PROPERTY OWNER(S).



#### **AERIAL VIEW**





Available For Sale



Up to ±127 AC



Zoned LI-S Limited Industrial



Individual sites from ±10 AC



All utilities are available



Immediately off I-74 / US52



Adjacent to brand new Love's Truck Center



Build to Suit up to 500,000 SF

#### WINSTON-SALEM NORTHERN BELTWAY





### SITE PLAN





### SITE PLAN