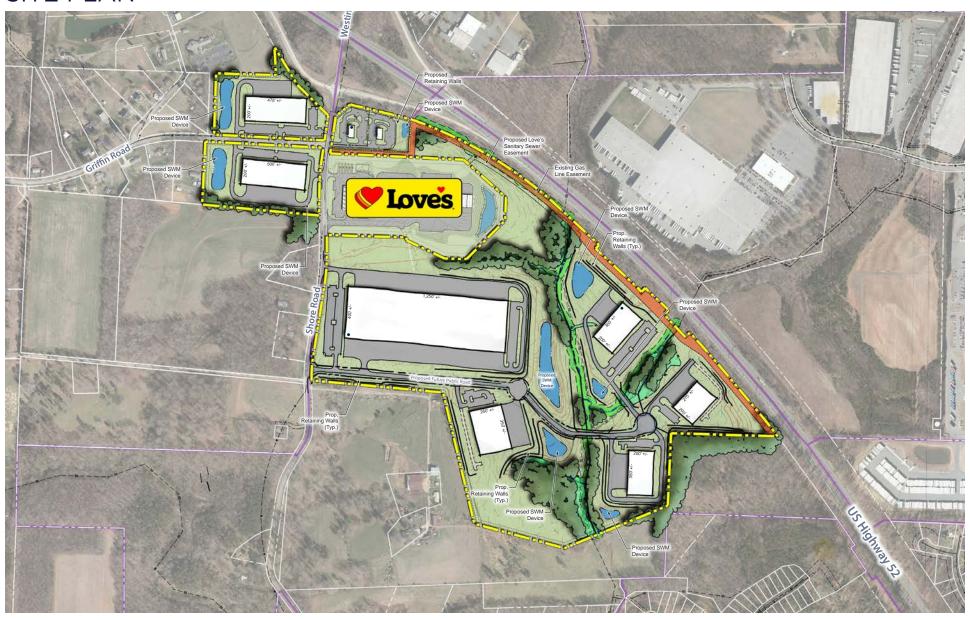

E AS TO THE CONDITION OF THE PROPERTY (OR PROPERTIES) REFERENCED HEREIN OR AS TO THE ACCURACY OR COMPLETENESS OF THE INFORMATION CONTAINED HEREIN, AND SAME IS SUBMITTED SUBJECT TO ERRORS, OMISSIONS, CHANGE OF PRICE, RENTAL OR OTHER CONDITIONS, WITHOUT NOTICE, AND TO ANY SPECIAL LISTING CONDITIONS IMPOSED BY THE PROPERTY OWNER(S). ANY PROJECTIONS, OPINIONS OR ESTIMATES ARE SUBJECT TO UNCERTAINTY AND DO NOT SIGNIFY COMPLETED STATES AND ADDRESS OF THE PROPERTY OWNER(S).



#### **AERIAL VIEW**





Available For Sale



Up to ±127 AC



Zoned LI-S Limited Industrial



Individual sites from ±10 AC



All utilities are available



Immediately off I-74 / US52



Adjacent to brand new Love's Truck Center



Build to Suit up to 500,000 SF

#### WINSTON-SALEM NORTHERN BELTWAY





### SITE PLAN





### SITE PLAN