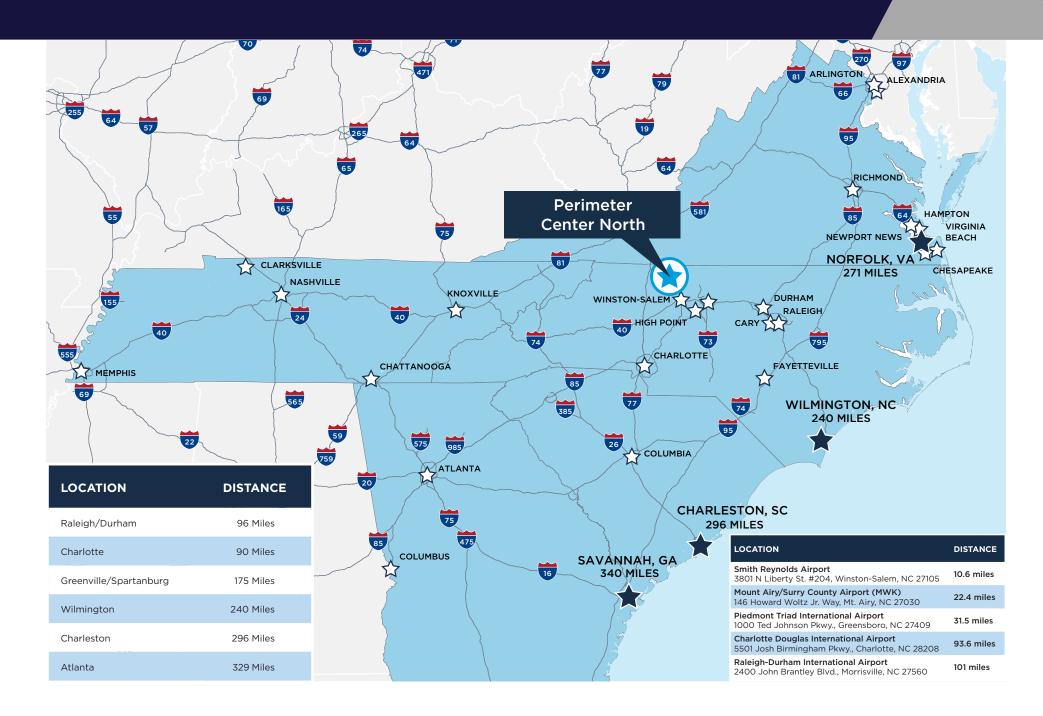

F THE PROPERTY (OR PROPERTIES) REFERENCED HEREIN OR AS TO THE ACCURACY OR COMPLETENESS OF THE INFORMATION CONTAINED HEREIN, AND SAME IS SUBMITTED SUBJECT TO ERRORS, OMISSIONS, CHANGE OF PRICE, RENTAL OR OTHER CONDITIONS, WITHOUT NOTICE, AND TO ANY SPECIAL LISTING CONDITIONS IMPOSED BY THE PROPERTY OWNER(S). ANY PROJECTIONS, OPINIONS OR ESTIMATES ARE SUBJECT TO UNCERTAINTY AND DO NOT SIGNIFY COMPLETED STATES AND ADDRESS OF THE PROPERTY OWNER(S).



#### **AERIAL VIEW**





Available For Sale



Up to ±127 AC



Zoned LI-S Limited Industrial



Individual sites from ±10 AC



All utilities are available



Immediately off I-74 / US52



Adjacent to brand new Love's Truck Center



Build to Suit up to 500,000 SF

#### WINSTON-SALEM NORTHERN BELTWAY





### SITE PLAN





### SITE PLAN