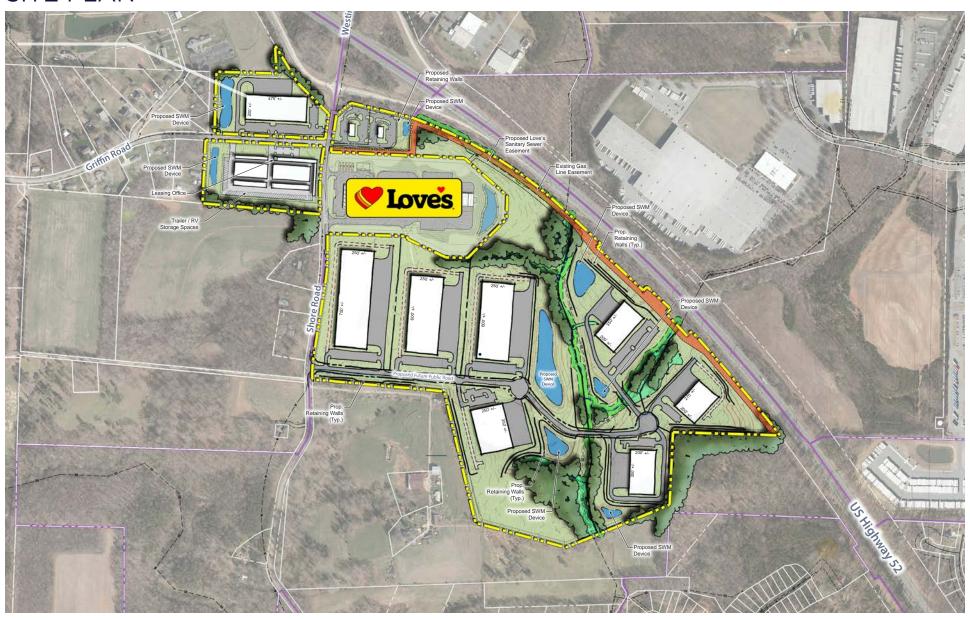

### SITE PLAN

#### **AERIAL VIEW**

Available For Sale

Up to ±127 AC

Zoned LI-S Limited Industrial

Individual sites from ±10 AC

All utilities are available

Immediately off I-74 / US52

Adjacent to brand new Love's Truck Center

Build to Suit up to 500,000 SF