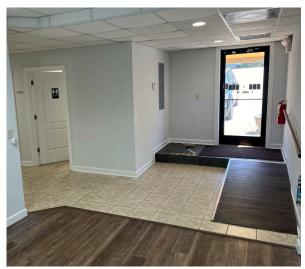

## **INTERIOR PHOTOS**

### 514-516 E NORTH STREET

- Located in Greenville's Central Business District
- Highly Visible Office Location
- Turn-key Move-in ready space
- On-Site Parking

| PROPERTY FEATURES |                       |
|-------------------|-----------------------|
| SIZE:             | 3,000 SF              |
| PARKING:          | 8 surface spaces      |
| YEAR BUILT:       | 1998 (Renovated 2024) |
| SUBMARKET:        | CBD                   |
| LEASE RATE:       | \$20.00/SF MG         |