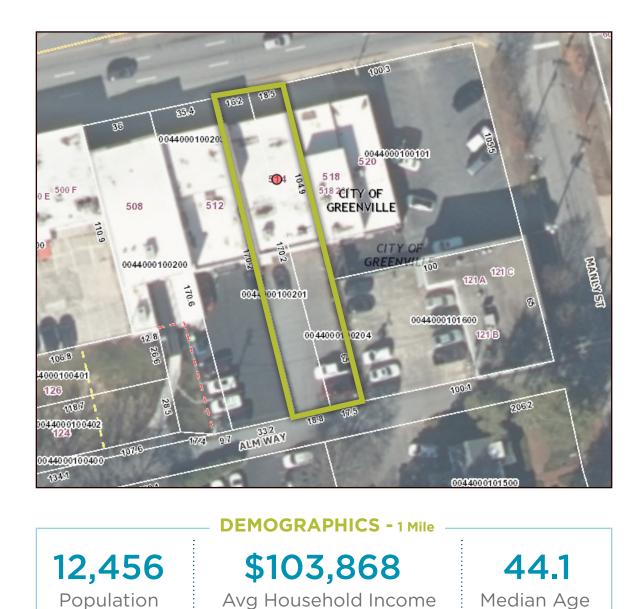

0

Runnin

DE LAD NA T MARANTERIKAN DE LEVERTER KANTERIKAN DE KETROMER KARANTER KETROMER METERAR KANTER KANTER KANTER KET

CUSHMAN &

FOR LEASE

HILL BERRINGS LAURA HARMON 864 370 8155

# CUSHMAN & WAKEFIELD

CONTRACTOR DE LA CONTRACTION DE LA CONTRACTICACIÓN DE LA CONTRACTICACIÓN

### 514-516 E NORTH STREET





- Located in Greenville's Central Business District
- Highly Visible Office Location
- Turn-key Move-in ready space
- On-Site Parking

| PROPERTY FEATURES |                       |
|-------------------|-----------------------|
| SIZE:             | 3,000 SF              |
| PARKING:          | 8 surface spaces      |
| YEAR BUILT:       | 1998 (Renovated 2024) |
| SUBMARKET:        | CBD                   |
| LEASE RATE:       | \$20.00/SF MG         |

## **FLOORPLAN & PARCEL**



Median Age



## **INTERIOR PHOTOS**













## 514-516 E NORTH STREET



#### FOOD

- 1 Aryana Afghan Cuisine
- 2 Fireforge Brewery
- 3 Greektown Grille
- Chef 21 Sushi Burger & Korean BBQ

#### COFFEE/TEA

- 1 Methodical Coffee
- 2 Coffee Underground
- 3 Coffee Coffee
- 4 Feng Cha Tea

### HOTELS

- 1 Hyatt Regency Hotel
- 2 Aloft Downtown
- 3 SpringHill Suites
- 4 Home2 Suites by Hilton



#### FOR MORE INFORMATION, CONTACT:

KYLE BERDUGO Senior Associate +1 864-704-1366 Kyle.Berdugo@cushwake.com

Har Pitz

LAURA HARMON Senior Associate +1 864-704-1363 Laura.Harmon@cushwake.com



CUSHMAN & WAREFIELD

©2024 Cushman & Wakefield. All rights reserved. The information contained in this communication is strictly confidential. This information has been obtained from sources believed to