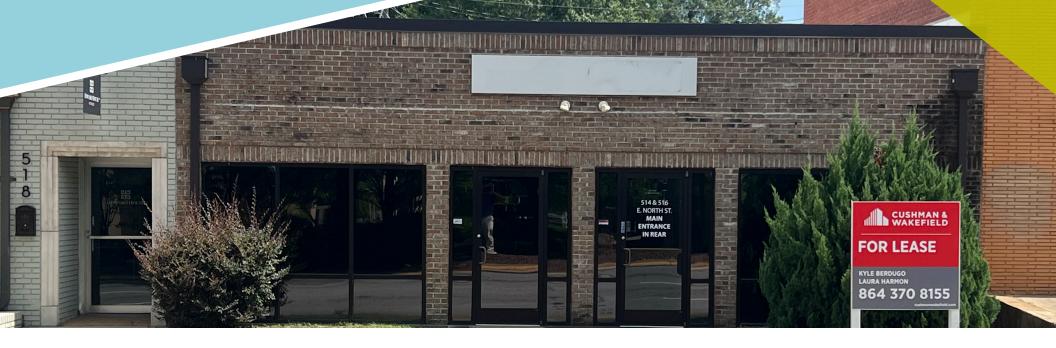

## 3,000 SF AVAILABLE FOR LEASE 514-516 E NORTH STREET GREENVILLE, SC 29601

The state of the second state of the second second second states and the second s

111

10

Runnin

DE LAD NA T MARANTERIKAN DE LEVERTER KANTERIKAN DE KETROMER KARANTER KETROMER METERAR KANTER KANTER KANTER KET

### 514-516 E NORTH STREET

- Located in Greenville's Central Business District
- Highly Visible Office Location
- Turn-key Move-in ready space
- On-Site Parking

| PROPERTY FEATURES |                       |
|-------------------|-----------------------|
| SIZE:             | 3,000 SF              |
| PARKING:          | 8 surface spaces      |
| YEAR BUILT:       | 1998 (Renovated 2024) |
| SUBMARKET:        | CBD                   |
| LEASE RATE:       | \$20.00/SF MG         |