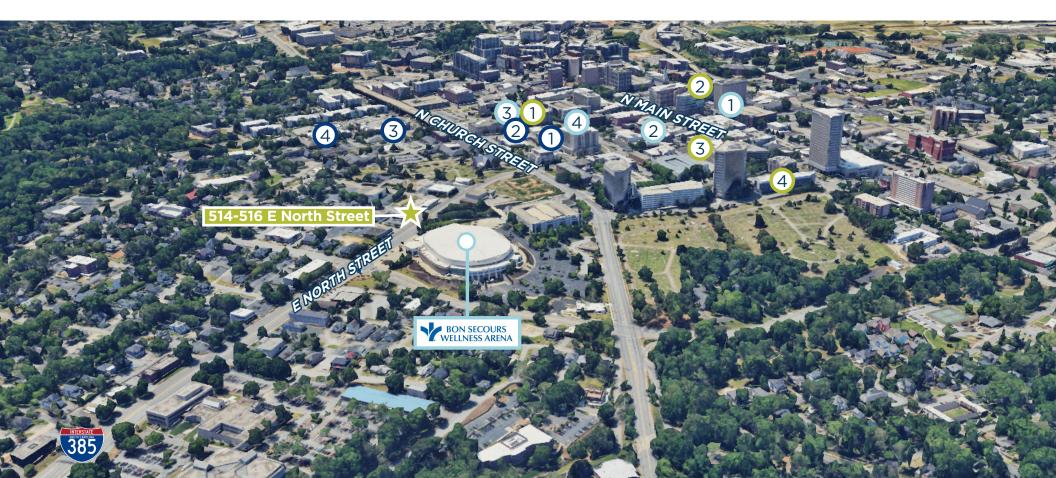

## 514-516 E NORTH STREET

#### FOOD

- 1 Aryana Afghan Cuisine
- 2 Fireforge Brewery
- 3 Greektown Grille
- Chef 21 Sushi Burger & Korean BBQ

#### COFFEE/TEA

- 1 Methodical Coffee
- 2 Coffee Underground
- 3 Coffee Coffee
- 4 Feng Cha Tea

### HOTELS

- 1 Hyatt Regency Hotel
- 2 Aloft Downtown
- 3 SpringHill Suites
- 4 Home2 Suites by Hilton