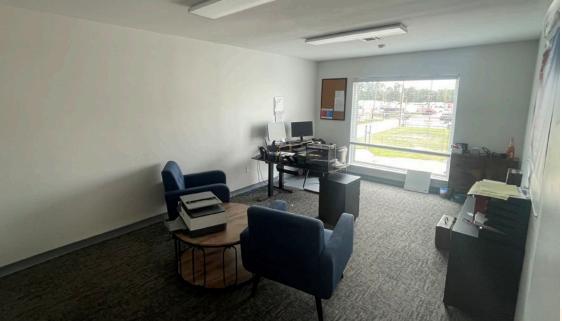

#### DOWNSTAIRS

# DOWNSTAIRS SHOWROOM/ OFFICE

| ± 6,500 SF w/ large open area entrance       |
|----------------------------------------------|
| 2 restrooms                                  |
| Full kitchen with stovetop, oven, and fridge |
| Kitchenette with dining area                 |
|                                              |

Large private office

#### DOWNSTAIRS

3