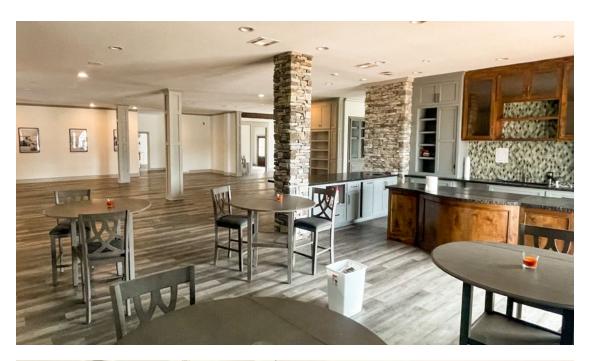

#### DOWNSTAIRS

# DOWNSTAIRS SHOWROOM/ OFFICE

| ± 6,500 SF w/ large open area entrance       |
|----------------------------------------------|
| 2 restrooms                                  |
| Full kitchen with stovetop, oven, and fridge |
| Kitchenette with dining area                 |
|                                              |