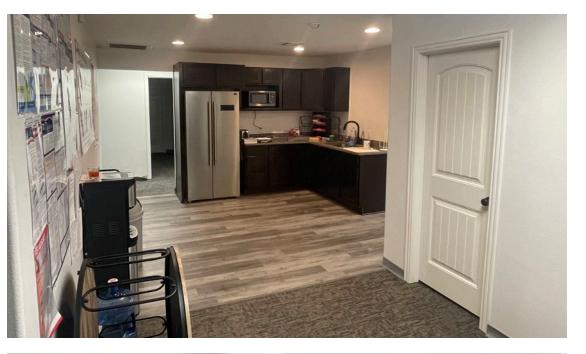

#### UPSTAIRS

## UPSTAIRS SHOWROOM/ OFFICE

| ± 3,400 SF         |
|--------------------|
| 2 restrooms        |
| Kitchenette        |
| 1 Executive office |
| 11 single offices  |
| Storage closets    |