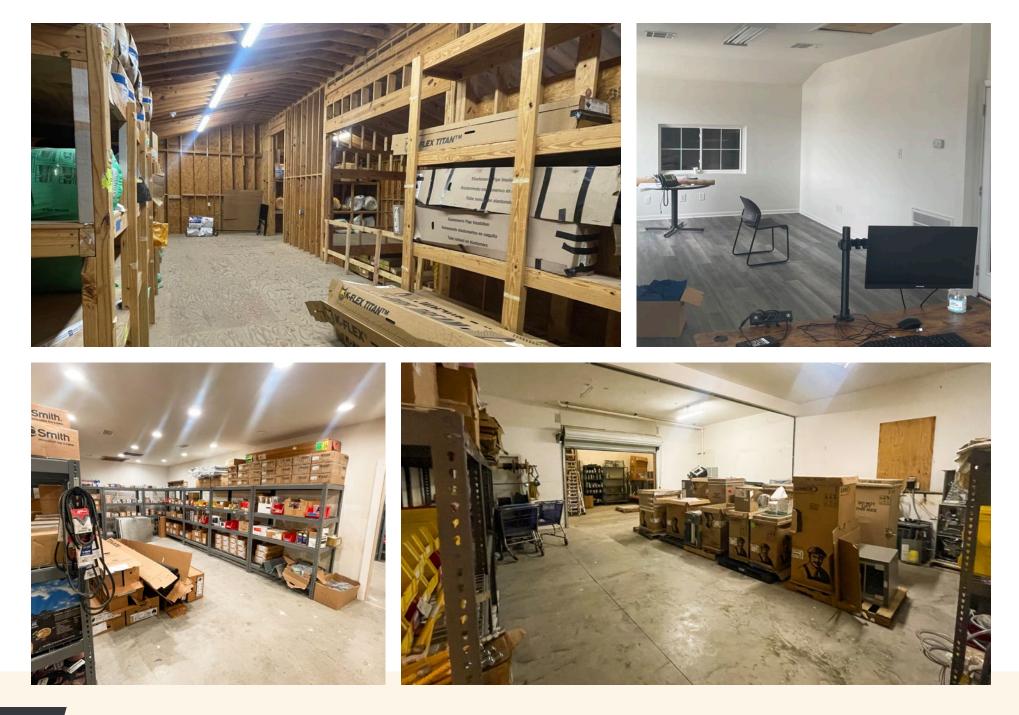

#### UPSTAIRS

## UPSTAIRS SHOWROOM/ OFFICE

| ± 3,400 SF         |
|--------------------|
| 2 restrooms        |
| Kitchenette        |
| 1 Executive office |
| 11 single offices  |
| Storage closets    |

#### WAREHOUSE

# WAREHOUSE

#### 7,118 SF

(1) 10' x 10' grade level door

(1) 12'x 12' grade level door

(1) 16' x 14' grade level door

Fully insulated

Air conditioned office on Mezzanine

±2,500 SF of decked mezzanine