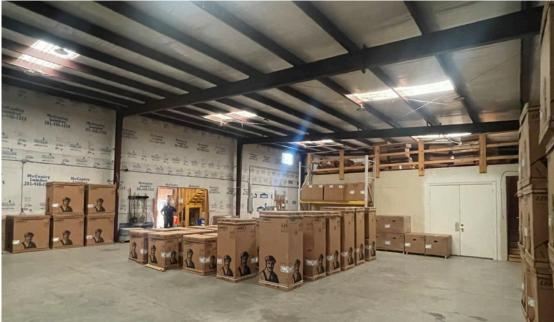

#### WAREHOUSE

# WAREHOUSE

#### 7,118 SF

(1) 10' x 10' grade level door

(1) 12'x 12' grade level door

(1) 16' x 14' grade level door

Fully insulated

Air conditioned office on Mezzanine

±2,500 SF of decked mezzanine