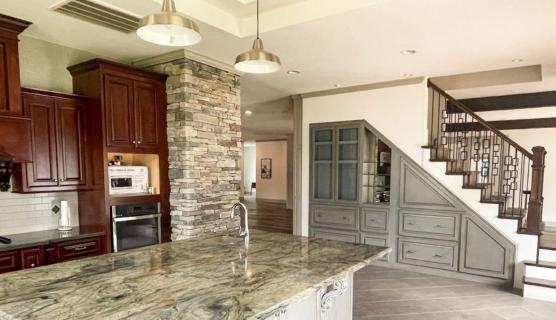

#### DOWNSTAIRS

# DOWNSTAIRS SHOWROOM/ OFFICE

| ± 6,500 SF w/ large open area entrance       |
|----------------------------------------------|
| 2 restrooms                                  |
| Full kitchen with stovetop, oven, and fridge |
| Kitchenette with dining area                 |
|                                              |