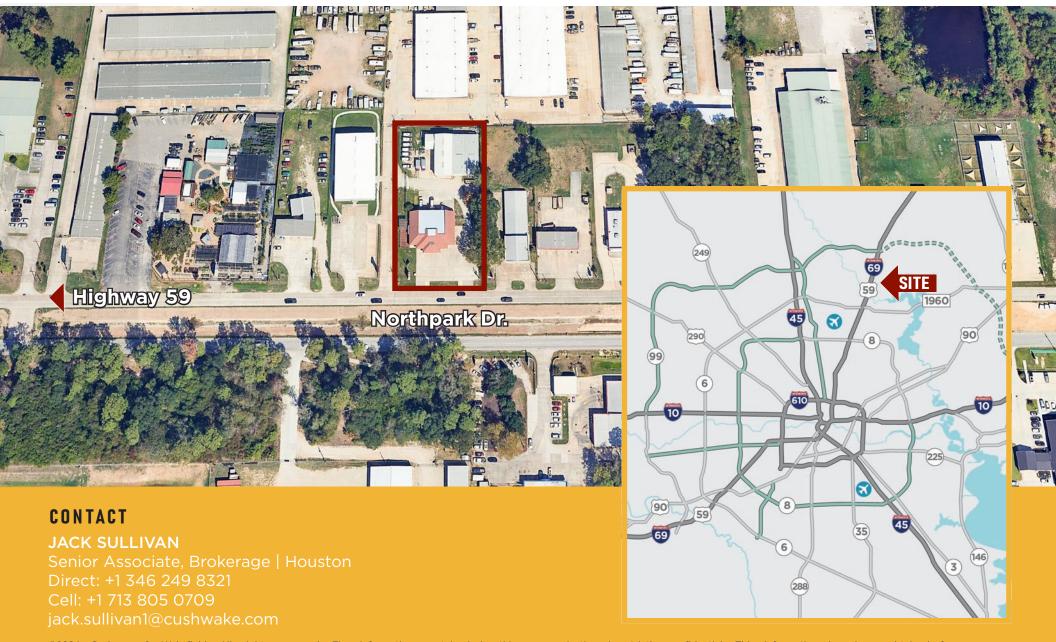

### 1715 NORTHPARK DR KINGWOOD, TX 77339

### FOR SUBLEASE 16,986 SF

THROUGH MARCH 31, 2032