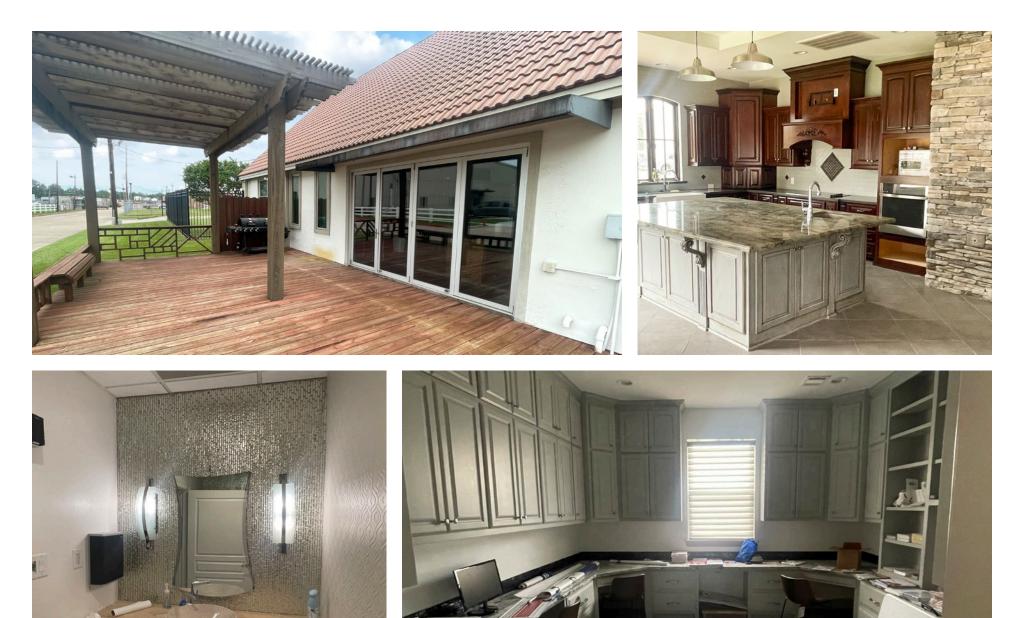

#### DOWNSTAIRS

# DOWNSTAIRS SHOWROOM/ OFFICE

| ± 6,500 SF w/ large open area entrance       |
|----------------------------------------------|
| 2 restrooms                                  |
| Full kitchen with stovetop, oven, and fridge |
| Kitchenette with dining area                 |
|                                              |

Large private office