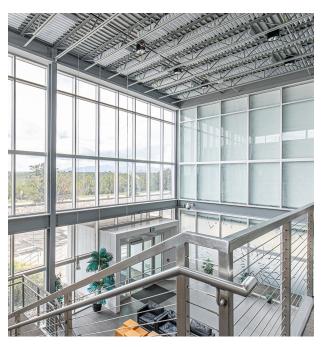

### **PROPERTY PHOTOS**

## **PROPERTY FEATURES**

1.5 Acres of paved parking providing 200+ spaces, elevators, floor-to-ceiling windowed corner conference rooms, huge space for meetings, cubicles, work stations, private offices, a work-out facility, and 2 kitchen areas. The large meeting rooms can support an occupancy of 360 people.