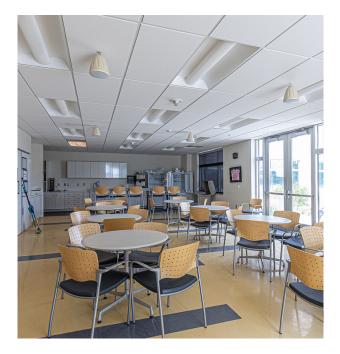

#### **PROPERTY PHOTOS**

## **PROPERTY FEATURES**

1.5 Acres of paved parking providing 200+ spaces, elevators, floor-to-ceiling windowed corner conference rooms, huge space for meetings, cubicles, work stations, private offices, a work-out facility, and 2 kitchen areas. The large meeting rooms can support an occupancy of 360 people.