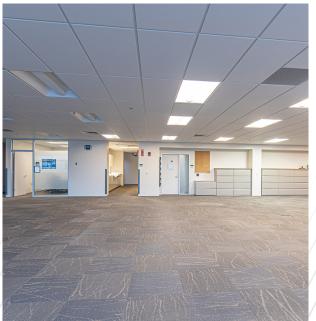

#### **PROPERTY PHOTOS**

## **PROPERTY FEATURES**

1.5 Acres of paved parking providing 200+ spaces, elevators, floor-to-ceiling windowed corner conference rooms, huge space for meetings, cubicles, work stations, private offices, a work-out facility, and 2 kitchen areas. The large meeting rooms can support an occupancy of 360 people.