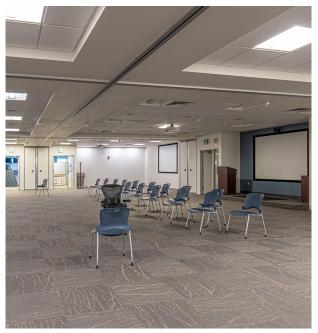

#### **PROPERTY PHOTOS**

## **PROPERTY FEATURES**

1.5 Acres of paved parking providing 200+ spaces, elevators, floor-to-ceiling windowed corner conference rooms, huge space for meetings, cubicles, work stations, private offices, a work-out facility, and 2 kitchen areas. The large meeting rooms can support an occupancy of 360 people.