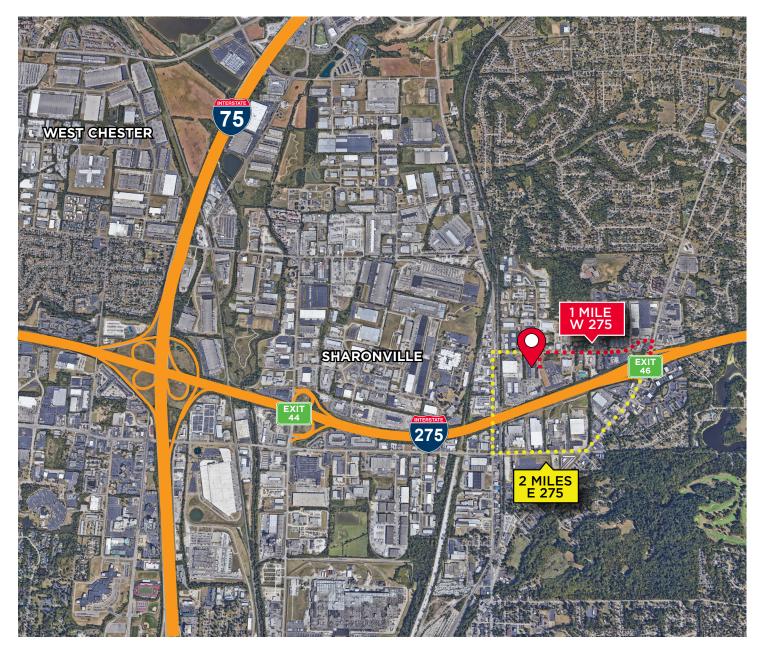

### PERIMETER PARK NORTH A

11785 Highway Drive, Cincinnati, OH 45241

#### **AERIAL LOCATION**

11785

©2024 Cushman & Wakefield. All rights reserved. The information contained in this communication is strictly confidential. This information has been obtained from sources believed to be reliable but has not been verified. No warranty or representation, express or implied, is made as to the condition of the property (or properties) referenced herein or as to the accuracy or completeness of the information contained herein, and same is submitted subject to errors, omissions, change of price, rental or other conditions, withdrawal without notice, and to any special listing conditions imposed by the property womer(s). Any projections, opinions or estimates are subject to uncertainty and do not signify current or future property performance.