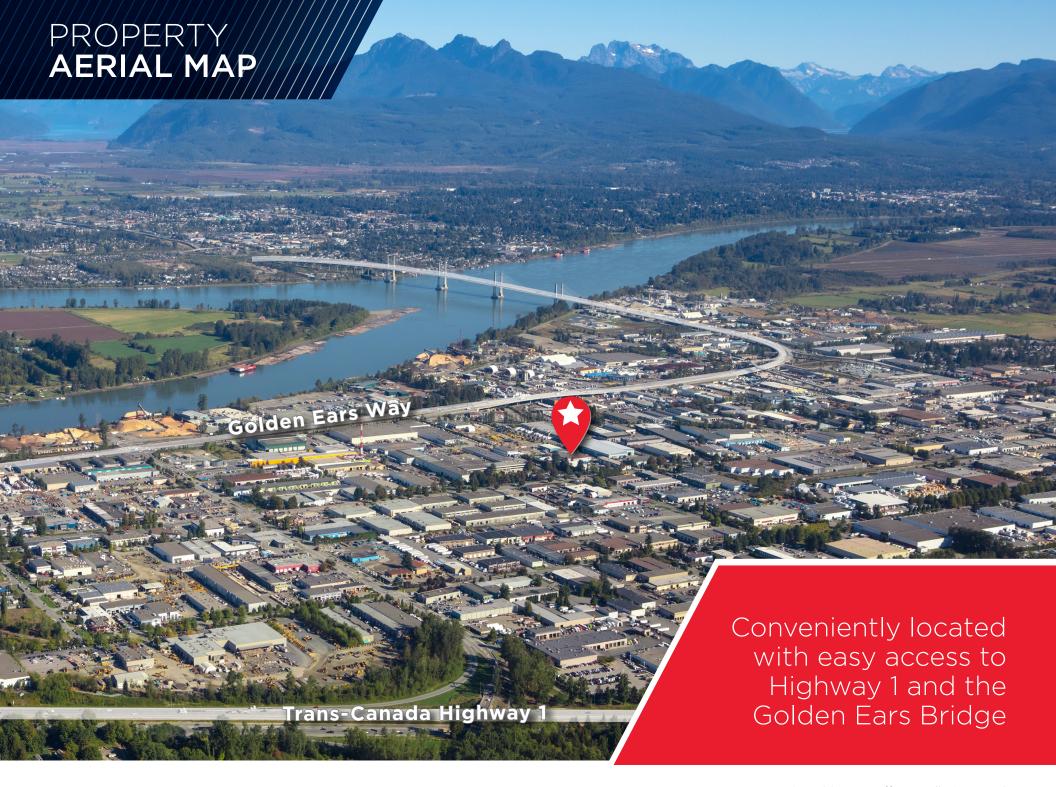

## Karly MacRae

Associate +1 604 640 5872 karly.macrae@cushwake.com 24,504 SF Freestanding
Building with Yard Area in
Highly Desirable Port Kells

**24,504 SF**FREESTANDING BUILDING

2 DOCK, 4 GRADE LOADING DOORS