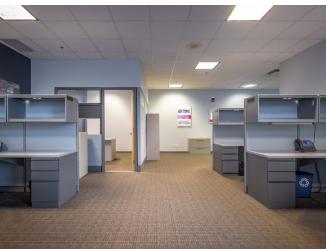

7,776 SF

OFFICE OVER 2 FLOORS

\$6.53 PSF

ADDITIONAL RENT

**1.34 ACRES** 

SITE SIZE

**CONTACT LISTING AGENTS** 

**NET RENT** 

400 AMP/600 VOLT 3-PHASE POWER

24' CLEAR CEILINGS

300 LBS PSF FLOOR LOAD CAPACITY

OVERSIZE GRADE LOADING DOORS

NICELY FINISHED OFFICE AREAS

IL (LIGHT INDUSTRIAL) ZONING

RADIANT TUBE HEATING

WAREHOUSE SKYLIGHTS