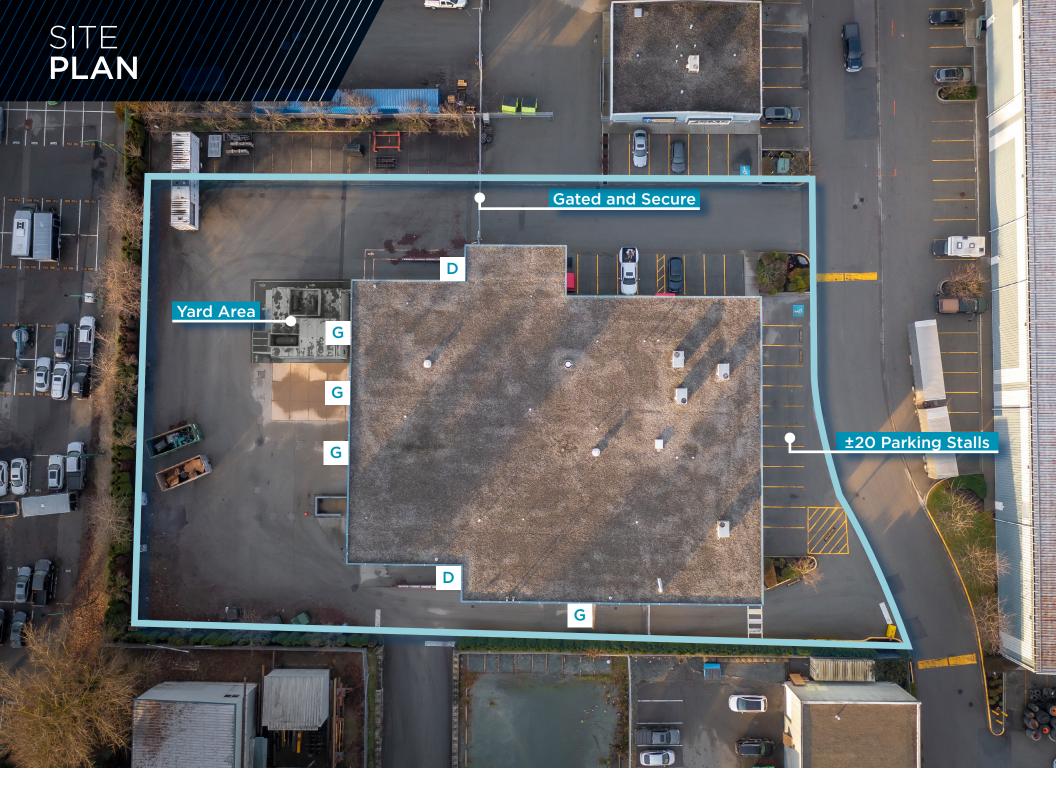

## Karly MacRae

Associate +1 604 640 5872 karly.macrae@cushwake.com 24,504 SF Freestanding
Building with Yard Area in
Highly Desirable Port Kells

**24,504 SF**FREESTANDING BUILDING

2 DOCK, 4 GRADE LOADING DOORS

7,776 SF

OFFICE OVER 2 FLOORS

\$6.53 PSF

ADDITIONAL RENT

**1.34 ACRES** 

SITE SIZE

**CONTACT LISTING AGENTS** 

**NET RENT** 