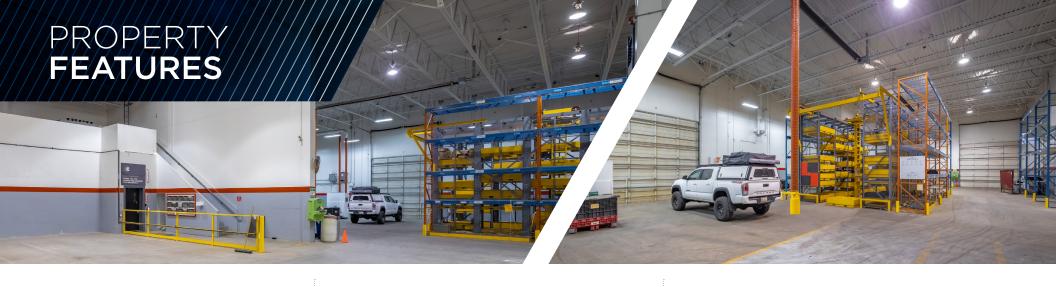

400 AMP/600 VOLT 3-PHASE POWER

24' CLEAR CEILINGS

300 LBS PSF FLOOR LOAD CAPACITY

OVERSIZE GRADE LOADING DOORS

NICELY FINISHED OFFICE AREAS

IL (LIGHT INDUSTRIAL) ZONING

RADIANT TUBE HEATING

WAREHOUSE SKYLIGHTS