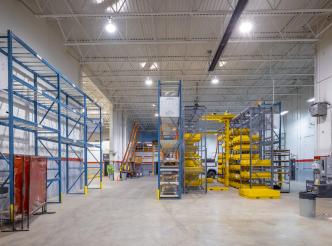

## Karly MacRae

Associate +1 604 640 5872 karly.macrae@cushwake.com 24,504 SF Freestanding
Building with Yard Area in
Highly Desirable Port Kells

**24,504 SF**FREESTANDING BUILDING

2 DOCK, 4 GRADE LOADING DOORS

400 AMP/600 VOLT 3-PHASE POWER

24' CLEAR CEILINGS

300 LBS PSF FLOOR LOAD CAPACITY

OVERSIZE GRADE LOADING DOORS

NICELY FINISHED OFFICE AREAS

IL (LIGHT INDUSTRIAL) ZONING

RADIANT TUBE HEATING

WAREHOUSE SKYLIGHTS