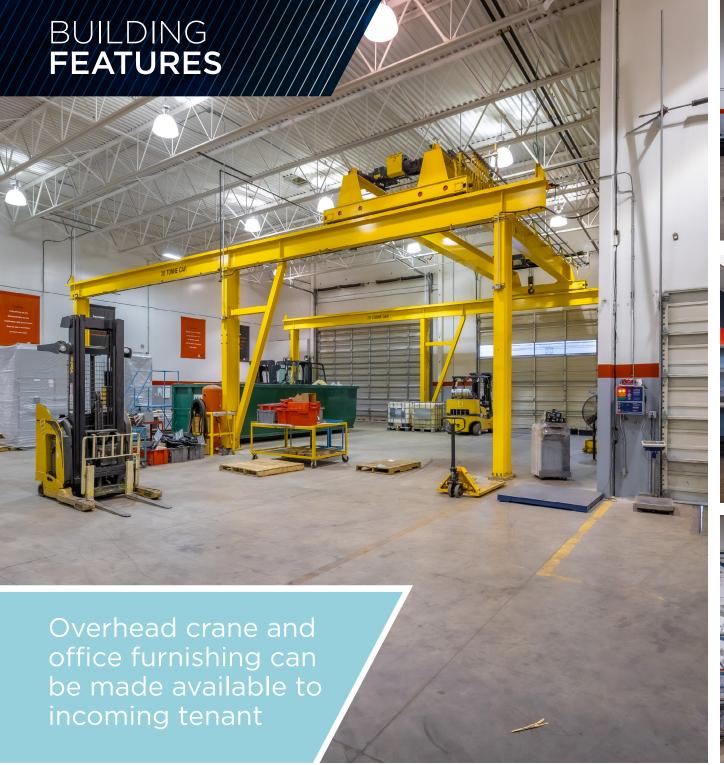

400 AMP/600 VOLT 3-PHASE POWER

24' CLEAR CEILINGS

300 LBS PSF FLOOR LOAD CAPACITY

OVERSIZE GRADE LOADING DOORS

NICELY FINISHED OFFICE AREAS

IL (LIGHT INDUSTRIAL) ZONING

RADIANT TUBE HEATING

WAREHOUSE SKYLIGHTS