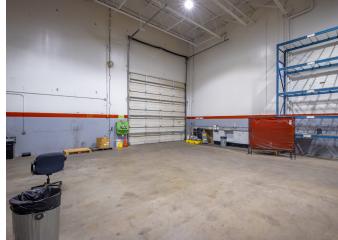

## Karly MacRae

Associate +1 604 640 5872 karly.macrae@cushwake.com 24,504 SF Freestanding
Building with Yard Area in
Highly Desirable Port Kells

**24,504 SF**FREESTANDING BUILDING

2 DOCK, 4 GRADE LOADING DOORS

400 AMP/600 VOLT 3-PHASE POWER

24' CLEAR CEILINGS

300 LBS PSF FLOOR LOAD CAPACITY

OVERSIZE GRADE LOADING DOORS

NICELY FINISHED OFFICE AREAS

IL (LIGHT INDUSTRIAL) ZONING

RADIANT TUBE HEATING

WAREHOUSE SKYLIGHTS