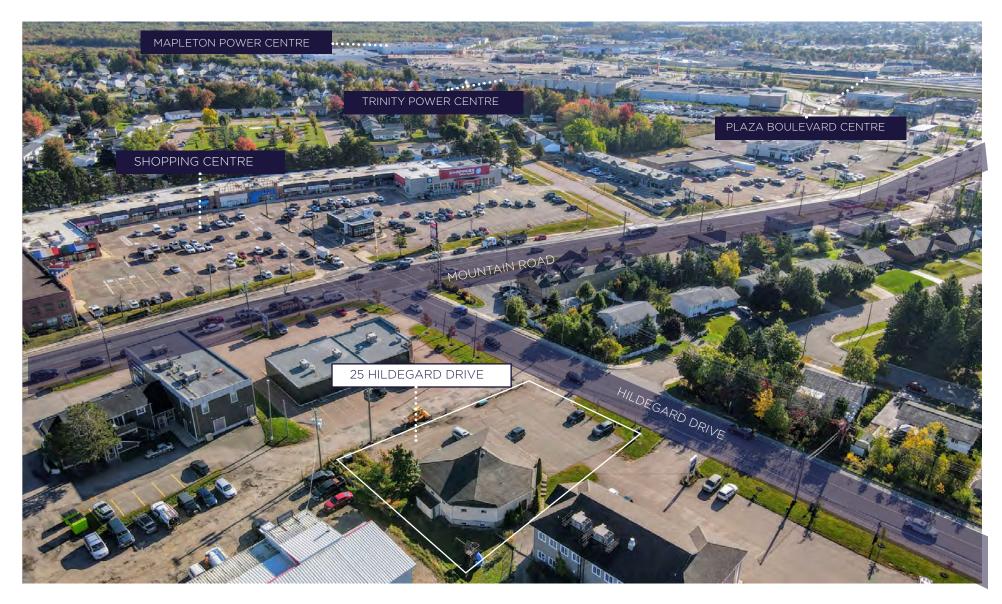

#### PRIME LOCATION. CLOSE TO IT ALL.

Welcome to 25 Hildegard Drive, a standout property perfectly positioned at the high-visibility intersection of Hildegard Drive and Mountain Road. Designed to impress, this prime location offers exceptional exposure and features a spacious parking lot, expansive perimeter windows, and a versatile layout. Whether you're envisioning a professional office, serene spa, cozy café, established restaurant, beauty salon, barber shop, fitness studio, or more, this property provides the ideal setting to elevate your business and attract steady foot traffic.

#### WHERE THE ACTION IS. NORTH END MONCTON.

Contact Info 77 Vaughan Harvey Blvd Suite 402 Moncton, NB E1C 0K2 506 387 6925 cwatlantic.com

Contact Info Donna Green Vice President dgreen@cwatlantic.com +1 506 387 6930 cwatlantic.com