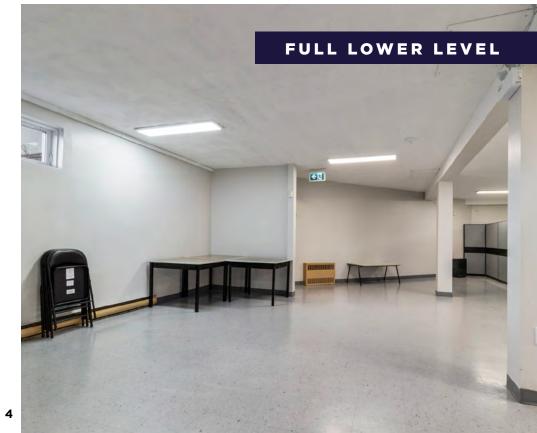

## **PROPERTY SNAPSHOT**

\*\*\*\*

3

With its prime location and striking curb appeal, this standalone, two level property is sure to impress the imagination. The groundfloor of this commercial gem boasts an attractive 2,400 square feet of flex space, ideally situated for optimal visibility in the heart of the city's vibrant and growing North End. This building also includes a versatile lower level, adding even more potential for customization. Multiple entrances, ample plumbing on the west side of both levels and a fully equipped kitchen on the lower floor further enhance the functionality of this building, making it the perfect canvas for a variety of business ventures.

#### HIGHLIGHTS

- **360-Degree Natural Sunlight** Perimeter windows flood the space with natural light, creating a bright and inviting atmosphere.
- Flexible Layout with Open Floor Plan A mix of open space, offices, and storage rooms offer versatile use for various business needs.
- Full-Sized Lower Level with Kitchen The lower level features its own entrance, windows, and a full kitchen, adding more adaptable space for your business.