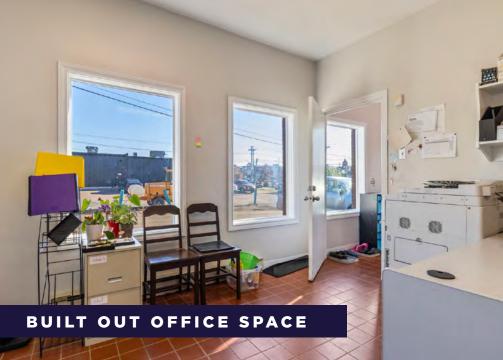

#### HIGHLIGHTS

- **360-Degree Natural Sunlight** Perimeter windows flood the space with natural light, creating a bright and inviting atmosphere.
- Flexible Layout with Open Floor Plan A mix of open space, offices, and storage rooms offer versatile use for various business needs.
- Full-Sized Lower Level with Kitchen The lower level features its own entrance, windows, and a full kitchen, adding more adaptable space for your business.