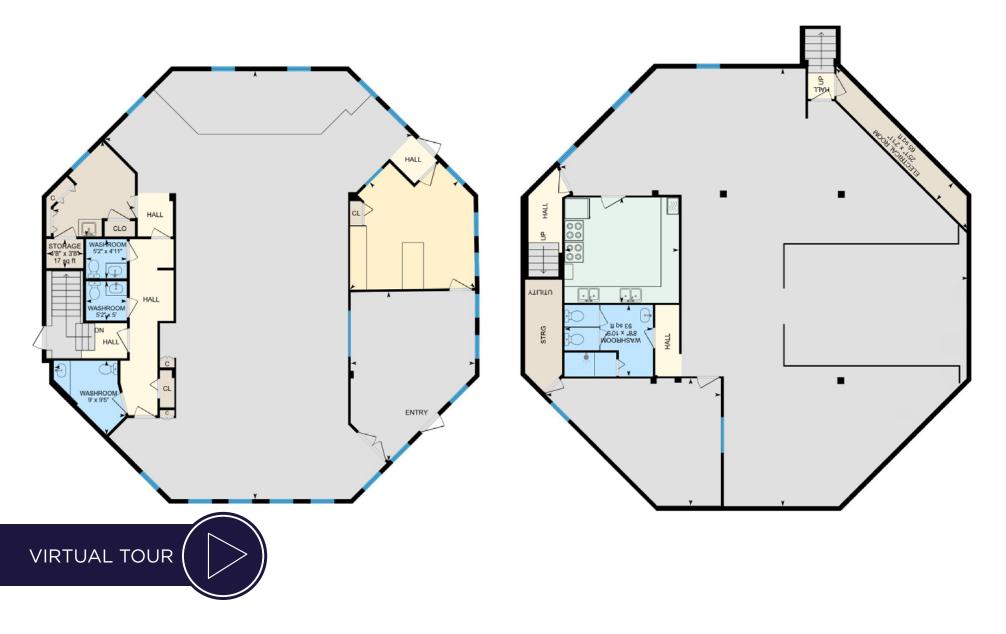

### **FLOOR PLANS**

## **PROPERTY SNAPSHOT**

\*\*\*\*

3

With its prime location and striking curb appeal, this standalone, two level property is sure to impress the imagination. The groundfloor of this commercial gem boasts an attractive 2,400 square feet of flex space, ideally situated for optimal visibility in the heart of the city's vibrant and growing North End. This building also includes a versatile lower level, adding even more potential for customization. Multiple entrances, ample plumbing on the west side of both levels and a fully equipped kitchen on the lower floor further enhance the functionality of this building, making it the perfect canvas for a variety of business ventures.