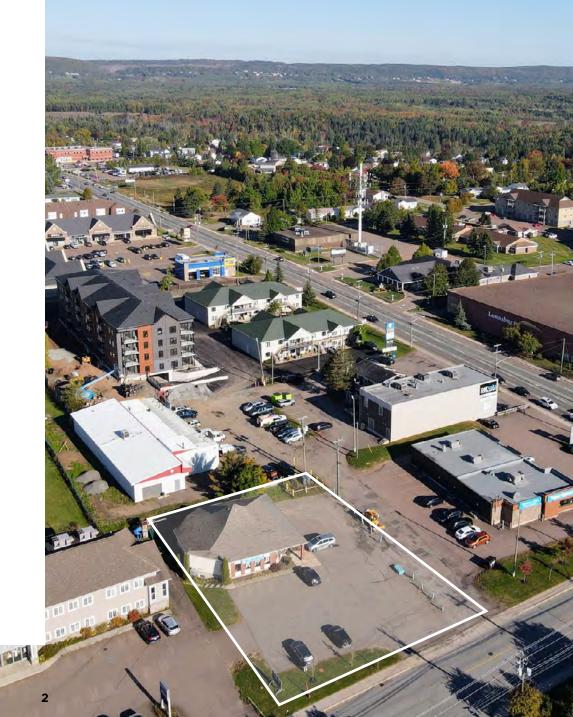

#### PRIME LOCATION. CLOSE TO IT ALL.

Welcome to 25 Hildegard Drive, a standout property perfectly positioned at the high-visibility intersection of Hildegard Drive and Mountain Road. Designed to impress, this prime location offers exceptional exposure and features a spacious parking lot, expansive perimeter windows, and a versatile layout. Whether you're envisioning a professional office, serene spa, cozy café, established restaurant, beauty salon, barber shop, fitness studio, or more, this property provides the ideal setting to elevate your business and attract steady foot traffic.

## **PROPERTY SNAPSHOT**

\*\*\*\*

3

With its prime location and striking curb appeal, this standalone, two level property is sure to impress the imagination. The groundfloor of this commercial gem boasts an attractive 2,400 square feet of flex space, ideally situated for optimal visibility in the heart of the city's vibrant and growing North End. This building also includes a versatile lower level, adding even more potential for customization. Multiple entrances, ample plumbing on the west side of both levels and a fully equipped kitchen on the lower floor further enhance the functionality of this building, making it the perfect canvas for a variety of business ventures.

느누

2,400 SF PER FLOOR