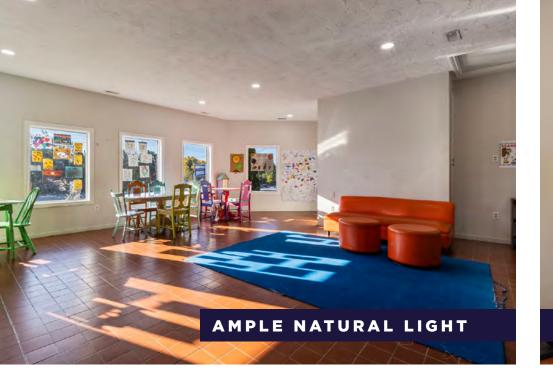

#### HIGHLIGHTS

- **360-Degree Natural Sunlight** Perimeter windows flood the space with natural light, creating a bright and inviting atmosphere.
- Flexible Layout with Open Floor Plan A mix of open space, offices, and storage rooms offer versatile use for various business needs.
- Full-Sized Lower Level with Kitchen The lower level features its own entrance, windows, and a full kitchen, adding more adaptable space for your business.