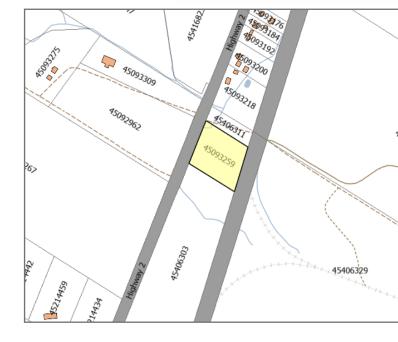

## **Property Overview & Highlights**

Situated in Hants County within the village of Milford, this property presents 2 acres of vacant and undeveloped land.

- Positioned along Highway #2, adjacent to the Shubenacadie River.
- Currently zoned as Rural Use (RU). Allowing for a variety of commercial and residential developments.
- The property can be identified as PID# 45093259
- 2024 Assessment: \$37,100.00 (Commercial).
- Located just minutes from the Veteran's Memorial Highway (102), along with Milford Station, and Shubenacadie.