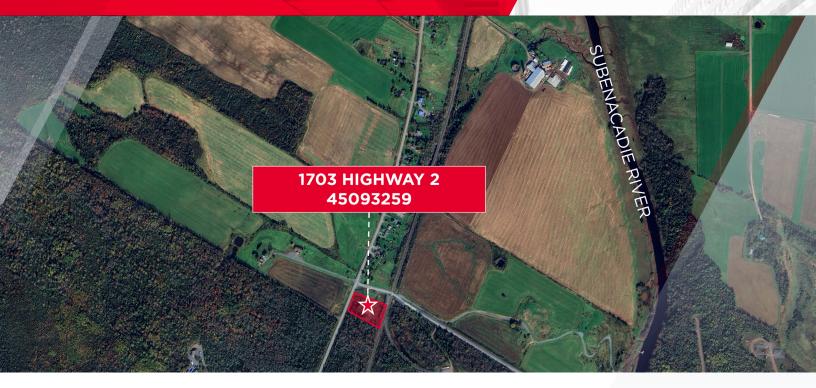

## **Property Overview & Highlights**

Situated in Hants County within the village of Milford, this property presents 2 acres of vacant and undeveloped land.

- Positioned along Highway #2, adjacent to the Shubenacadie River.
- Currently zoned as Rural Use (RU). Allowing for a variety of commercial and residential developments.
- The property can be identified as PID# 45093259
- 2024 Assessment: \$37,100.00 (Commercial).
- Located just minutes from the Veteran's Memorial Highway (102), along with Milford Station, and Shubenacadie.