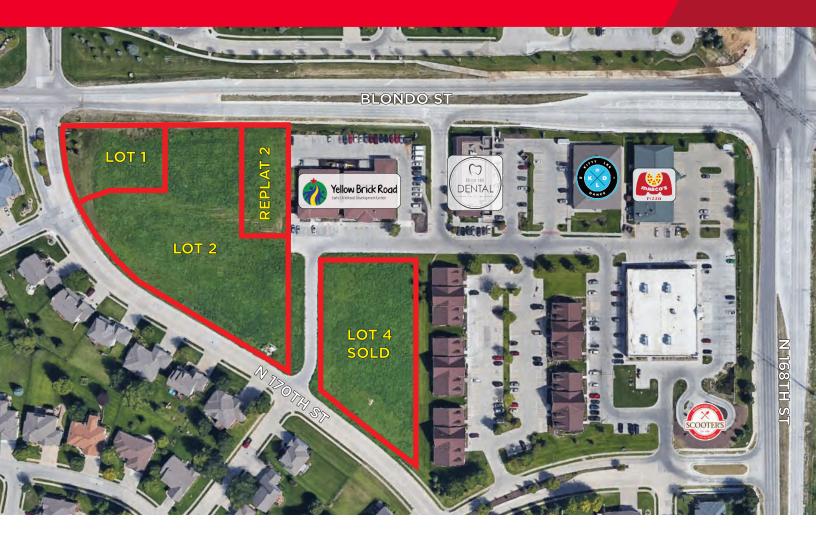

## 0.50 - 2.82 AC Land Sale Price: \$209,089 - \$1,842,589

- Join tenants, Scooters, Kitty Lee Dance Studio & Yellow Brick Road Child Development
- 168th Street between West Maple Road & the West Dodge Road corridor has high traffic & provides excellent visibility and is now four lanes!
- High traffic count of 37,786 cars per day
- Neighboring commercial development activity is high
- One mile to Village Pointe Shopping Center
- Strong West Omaha demographics

## **Briar Square Land** 168th & Blondo Street / Omaha, NE 68118

Sale Price \$209,089 - \$1,842,589

Gross Acres 2.82

**Available** 

**Total Contiguous** 2.82 AC

Zoning Mixed-Use

Lot Dimensions Irregular

Improvements Ready for Development

Utilities In Street

Flood Plain No

Traffic Counts 37,786 EADT

R.E. Taxes Lot 1 \$5,198.86

> Lot 2 \$12,053.12 \$4,061.40 Replat 2

| Lot      | Acres | Price/SF | Sale Price  |
|----------|-------|----------|-------------|
| Lot 1    | 0.5   | \$15.00  | \$326,700   |
| Lot 2    | 2.0   | \$15.00  | \$1,306,800 |
| Replat 2 | 0.32  | \$15.00  | \$209,089   |