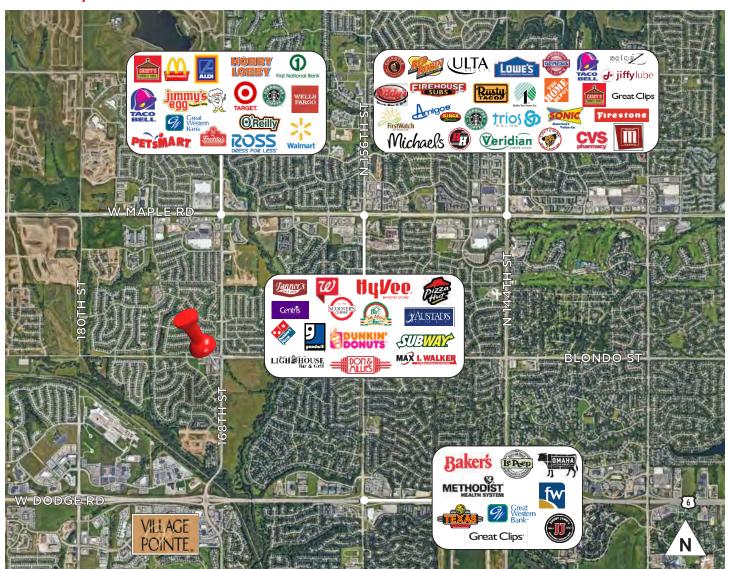

## **Aerial Map**

## 0.50 - 2.82 AC Land Sale Price: \$209,089 - \$1,842,589

- Join tenants, Scooters, Kitty Lee Dance Studio & Yellow Brick Road Child Development
- 168th Street between West Maple Road & the West Dodge Road corridor has high traffic & provides excellent visibility and is now four lanes!
- High traffic count of 37,786 cars per day
- Neighboring commercial development activity is high
- One mile to Village Pointe Shopping Center
- Strong West Omaha demographics