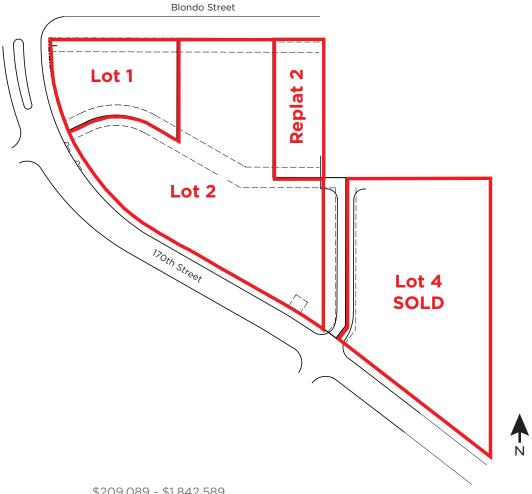

## 0.50 - 2.82 AC Land Sale Price: \$209,089 - \$1,842,589

- Join tenants, Scooters, Kitty Lee Dance Studio & Yellow Brick Road Child Development
- 168th Street between West Maple Road & the West Dodge Road corridor has high traffic & provides excellent visibility and is now four lanes!
- High traffic count of 37,786 cars per day
- Neighboring commercial development activity is high
- One mile to Village Pointe Shopping Center
- Strong West Omaha demographics

## **Briar Square Land** 168th & Blondo Street / Omaha, NE 68118

Sale Price \$209,089 - \$1,842,589

Gross Acres 2.82

**Available** 

**Total Contiguous** 2.82 AC

Zoning Mixed-Use

Lot Dimensions Irregular

Improvements Ready for Development

Utilities In Street

Flood Plain No

Traffic Counts 37,786 EADT

R.E. Taxes Lot 1 \$5,198.86

> Lot 2 \$12,053.12 \$4,061.40 Replat 2

| Lot      | Acres | Price/SF | Sale Price  |
|----------|-------|----------|-------------|
| Lot 1    | 0.5   | \$15.00  | \$326,700   |
| Lot 2    | 2.0   | \$15.00  | \$1,306,800 |
| Replat 2 | 0.32  | \$15.00  | \$209,089   |