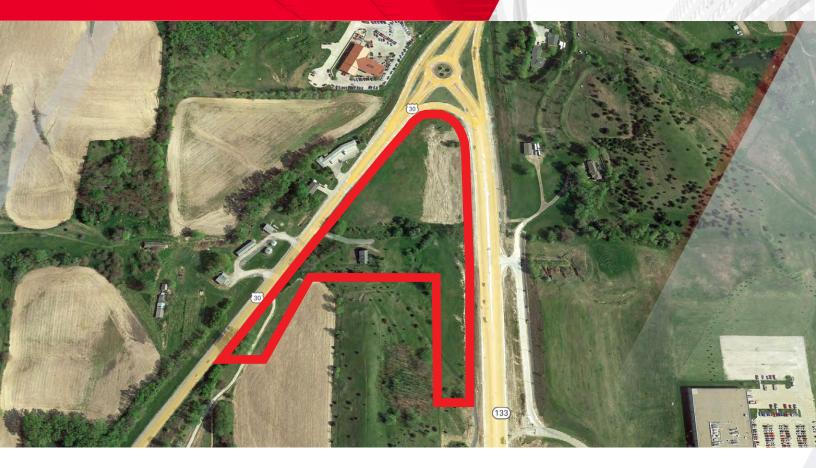

## **Property Information**

Sale Price \$1,750,000

Gross Acres 10.15

Gross SF 442,134

Price Per Acre \$170,665

Price Per SF \$3.95

Zoning Highway Commercial & Residential

Lot Dimensions Irregular