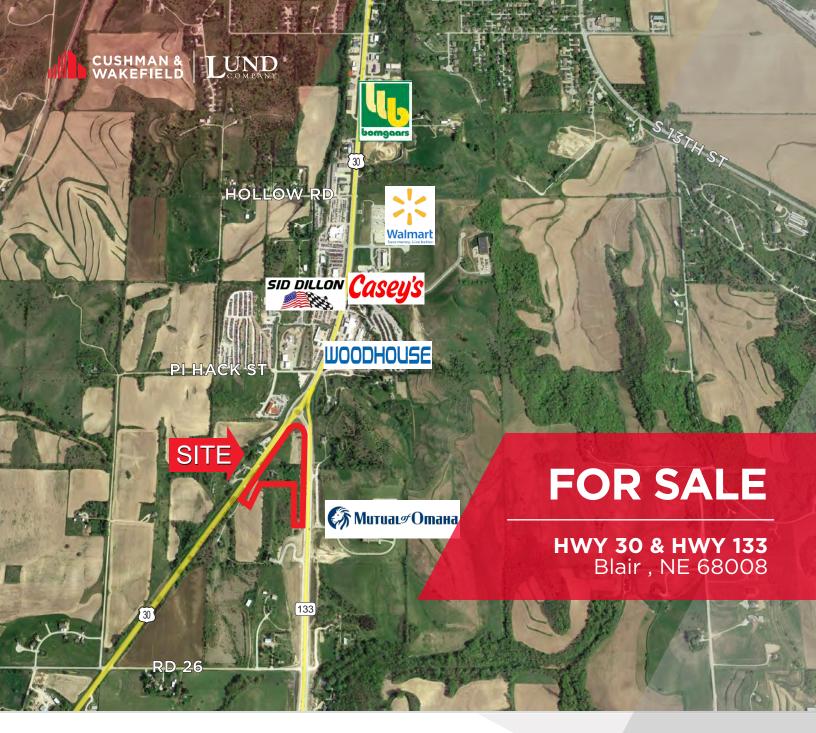

# FOR SALE Gutschow Plaza HWY 30 & HWY 133 / Blair, NE 68008

#### **Property Highlights**

Great opportunity to invest in the Blair community. This location is ideal for a truck stop, convenience store, fast food restaurant, multi-family residential and or hotel use. Seller is willing to consider subdividing or selling portions of the Property subject to use and price.

## **Property Information**

Sale Price \$1,750,000

Gross Acres 10.15

Gross SF 442,134

Price Per Acre \$170,665

Price Per SF \$3.95

Zoning Highway Commercial & Residential

Lot Dimensions Irregular