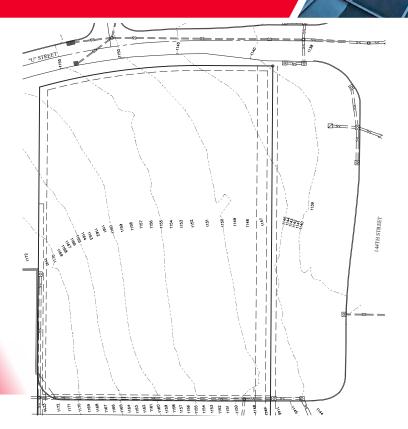

ciate, Industrial Specialist +1 402 548 4062 andrew.bennett@lundco.com 450 Regency Parkway, Suite 200 Omaha, NE 68114 Main +1 402 393 8811 **lundco.com** 

 $Independently\ Owned\ and\ Operated\ /A\ Member\ of\ the\ Cushman\ \&\ Wakefield\ Alliance$ 

Cushman & Wakefield Copyright 2024. No warranty or representation, express or implied, is made to the accuracy or completeness of the information contained herein, and same is submitted subject to errors, omissions, change of price, rental or other conditions, withdrawal without notice, and to any special listing conditions imposed by the property owner(s). As applicable, we make no representation as to the condition of the property (or properties) in question.



# **5620 S 144TH STREET**

Omaha. NE 68137

### **2.02 ACRES**

### Site Plan





**HOUSEHOLDS** 

5,709

36,296

83.572

## **SURVEY AVAILABLE!**

### **Property Highlights**

Address 5620 S 144th Street Omaha, NE 68137

\$1,200,000 Sale Price \$1,050,000

Price/SF \$13.64 \$11.93

2.02 **Gross Acres** 

88,105 SF **Gross SF** 

Flood Plain No

Utilities At Street

Zoning CC - Community Commercial

**Traffic Count** 45,956 EADT (144th & Millard Ave)

### **ANDREW BENNETT**

Senior Associate, Industrial Specialist

1-mile

3-mile

5-mile

**POPULATION** 

13,652

90,825

208.189

450 Regency Parkway, Suite 200 Omaha, NE 68114 Main +1 402 393 8811 lundco.com

NEIGHBORHOOD DEMOGRAPHICS

HOUSEHOLD INCOME

\$79,282

\$90,355

\$87.040



**JUSTIN RIVIERA** 

+1 402 548 4062

andrew.bennett@lundco.com

 $Independently\ Owned\ and\ Operated\ /A\ Member\ of\ the\ Cushman\