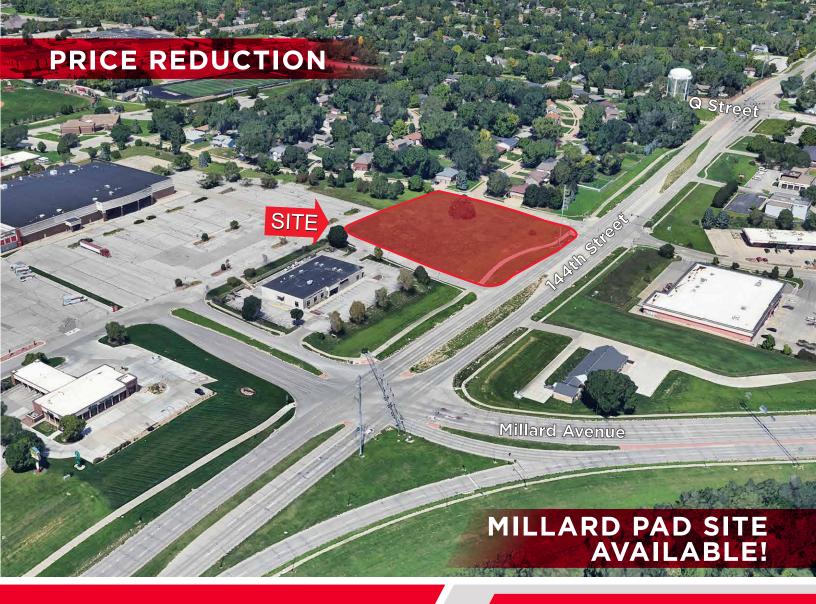

## **5620 S 144TH STREET**

Omaha, NE 68137

**2.02 ACRES** 

### **PROPERTY HIGHLIGHTS**

Great opportunity to have your business seen with this flat commercial lot now available in Millard! Perfect for a medical or office user that needs to be located in the heart of Millard. This property is also a tremendous opportunity for a retail user to take advantage of visibility along 144th Street.

National and local users like CVS, Hy-Vee, and U-Haul have made recent investments in the immediate area. Additional nearby businesses include First National Bank of Omaha, Rocket Carwash, The Douglas County Treasurer, USPS, The Amazing Pizza Machine, and Urban Air. The site is also located near Millard South High School, Bryan Elementary School, Millard Airport, and many neighboring residential homes!