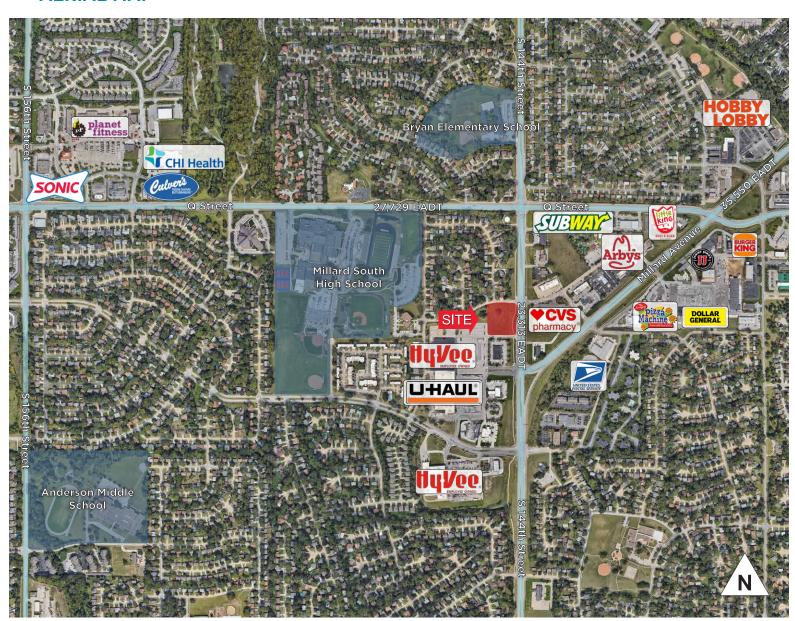

### **AERIAL MAP**

National and local users like CVS, Hy-Vee, and U-Haul have made recent investments in the immediate area. Additional nearby businesses include First National Bank of Omaha, Rocket Carwash, The Douglas County Treasurer, USPS, The Amazing Pizza Machine, and Urban Air. The site is also located near Millard South High School, Bryan Elementary School, Millard Airport, and many neighboring residential homes!