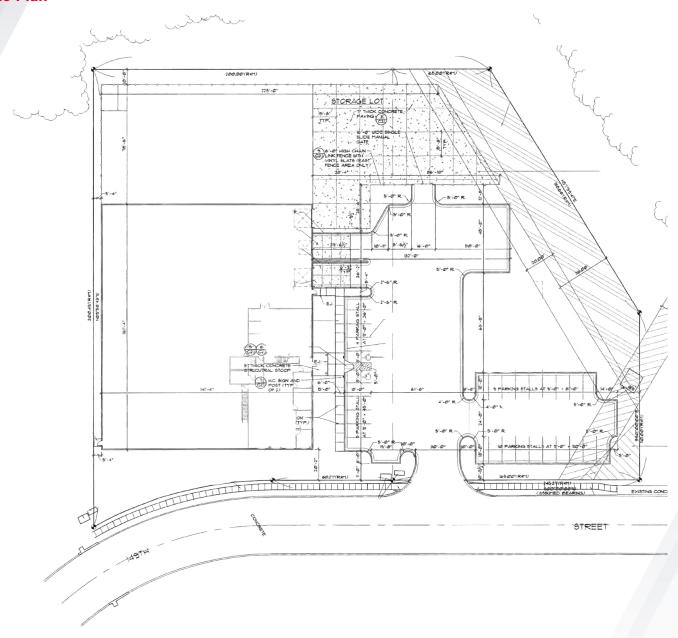

- 22'

Column Spacing 28' x 35'

Heat Forced Air Warehouse

Outside Storage .5 Acre (Fenced & Paved)

**Fire Suppressant** Yes **Zoning** GI-FF

#### **Contact Information**

#### **DENNY SCISCOE**

Director of Industrial Services +1 402 548 4051 denny.sciscoe@lundco.com 450 Regency Parkway, Suite 200

Omaha, NE 68114 +1 402 393 8811 **lundco.com** 

 $Independently\ Owned\ and\ Operated\ /A\ Member\ of\ the\ Cushman\ \&\ Wakefield\ Alliance$ 





### **Photos**









### **Contact Information**

#### **DENNY SCISCOE**

Director of Industrial Services +1 402 548 4051 denny.sciscoe@lundco.com 450 Regency Parkway, Suite 200 Omaha, NE 68114 +1 402 393 8811 **lundco.com** 

 $Independently\ Owned\ and\ Operated\ /A\ Member\ of\ the\ Cushman\ \&\ Wakefield\ Alliance$ 





#### Site Plan





### **Contact Information**

### **DENNY SCISCOE**

Director of Industrial Services +1 402 548 4051 denny.sciscoe@lundco.com 450 Regency Parkway, Suite 200 Omaha, NE 68114 +1 402 393 8811 **lundco.com** 

 $Independently\ Owned\ and\ Operated\ /A\ Member\ of\ the\ Cushman\ \&\ Wakefield\ Alliance$ 





#### Floor Plan



### **Contact Information**

#### **DENNY SCISCOE**

Director of Industrial Services +1 402 548 4051 denny.sciscoe@lundco.com 450 Regency Parkway, Suite 200 Omaha, NE 68114 +1 402 393 8811 **lundco.com** 

 $Independently\ Owned\ and\ Operated\ /A\ Member\ of\ the\ Cushman\ \&\ Wakefield\ Alliance$ 





### Floor Plan - First Floor Offices



### **Contact Information**

#### **DENNY SCISCOE**

Director of Industrial Services +1 402 548 4051 denny.sciscoe@lundco.com