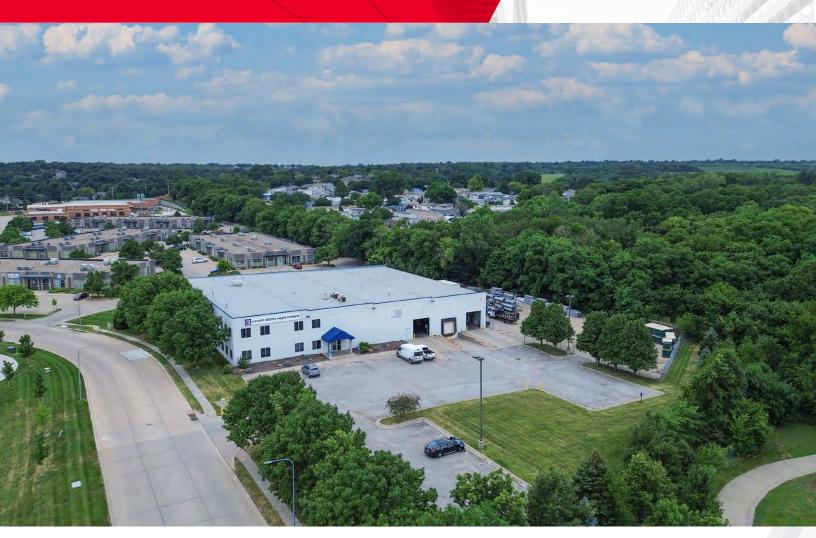

### **Property Highlights**

23,004 SF industrial building on 2.11 acres constructed in 2002. Located in the Southwest Industrial Submarket of Omaha, NE, the building features approximately 4,000 SF of office and 19,000 SF of warehouse space. The warehouse includes two drive-in doors and one dock door. Property includes approximately a half-acre of secure outside storage. New roof installed in 2024.