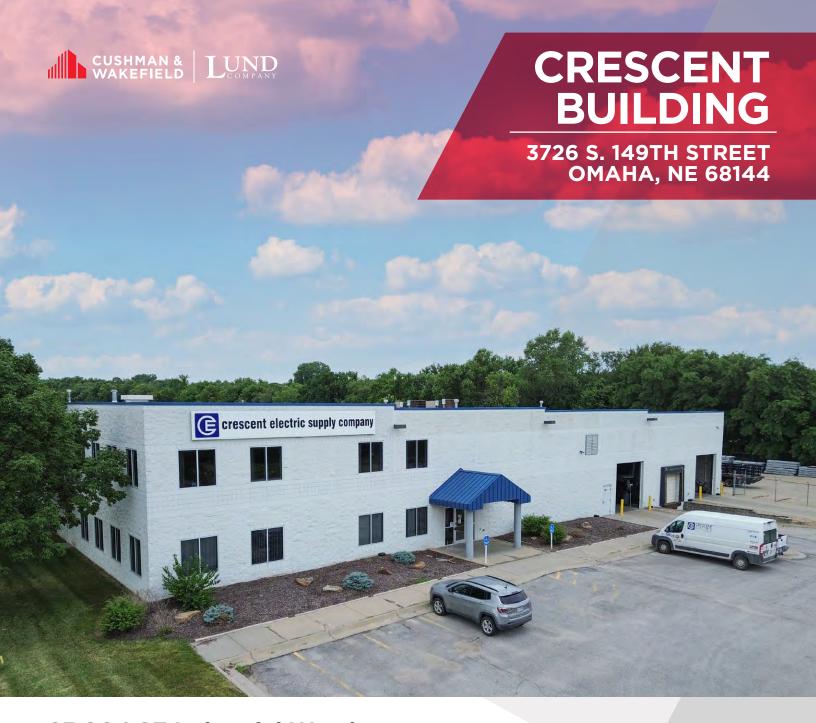

# 23,004 SF Industrial Warehouse Sale Price \$4,500,000

### **Property Highlights**

23,004 SF industrial building on 2.11 acres constructed in 2002. Located in the Southwest Industrial Submarket of Omaha, NE, the building features approximately 4,000 SF of office and 19,000 SF of warehouse space. The warehouse includes two drive-in doors and one dock door. Property includes approximately a half-acre of secure outside storage. New roof installed in 2024.