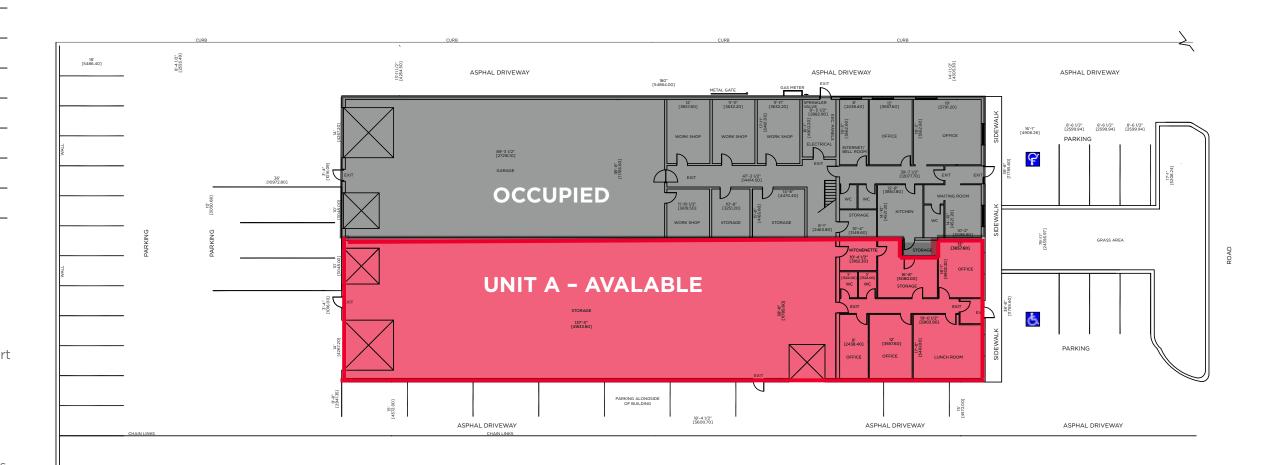

## 2311 ANSON DRIVE | UNIT A, MISSISSAUGA, ON

| Unit Size          | 7,195 SF      |
|--------------------|---------------|
| Office Size        | 1,641 SF      |
| Warehouse Size     | 5,554 SF      |
| Clear Height       | 17' 11"       |
| Shipping           | 1 T/L & 2 D/I |
| Zoning             | E2            |
| Possession         | Immediate     |
| Net Rent           | \$15.95 PSF   |
| Est. T.M.I. (2024) | \$3.81 PSF    |