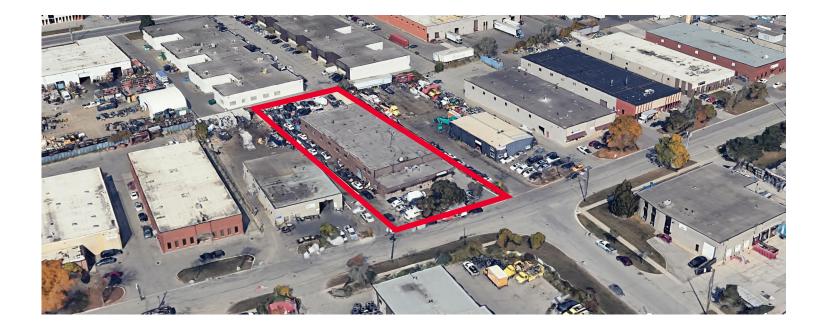

## **I** Comments

- Opportunity to lease well configured industrial building just north of Pearson International Airport
- 5 Minute drive to highway 407 and 10 minutes to highways 410 & 427
- Radiant heat in the warehouse
- Immediate access to MiWay bus
- Proximity to Malton Go, Bramlea Go & UP Express