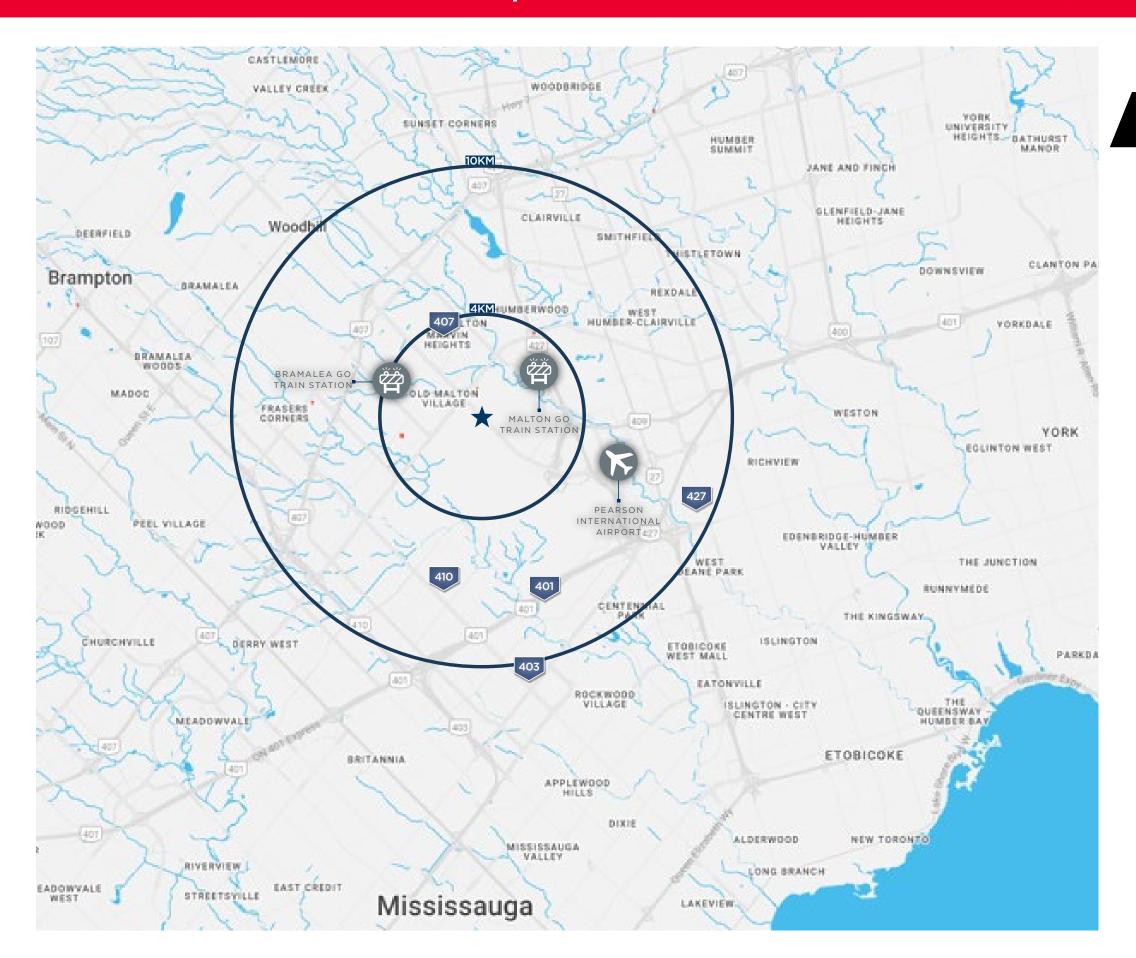

## **DRIVE TIMES**

**Highway 407** 5 MIN. / 3.7 KM

**Highway 410** 10 MIN. / 5.7 KM

**Highway 427** 10 MIN. / 4.9KM

**Highway 401** 17 MIN. / 9.6KM

**Highway 403** 17 MIN. / 10.1KM

**Bramalea Go Train Station** 10 MIN. / 5.8KM

**Malton Go Train Station** 7 MIN. / 3.0KM

**Pearson International Airport / Up Express** 20 MIN. / 9.1KM