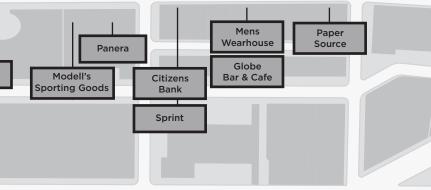

## PRIME BACK BAY RETAIL SPACE

BOYLSTON STREET

| Dillon's Boston<br>Boston Architectural<br>College<br>Boston Fire<br>Department<br>Trader Joe's | Fidelity                                                       | Dunkin Donuts                                | Athle<br>Pret<br>Balance<br>CVS Chick Fil A<br>tizens Bank |
|-------------------------------------------------------------------------------------------------|----------------------------------------------------------------|----------------------------------------------|------------------------------------------------------------|
| Capital Grille Hynes Convention<br>Center                                                       | First Republic<br>Bank<br>Frette<br>Mandarin Oriental<br>Hotel | Lord & Taylor<br>BOSTON<br>PUBLIC<br>LIBRARY | COPLEY<br>SQUARE                                           |
| towne<br>stove and spirits                                                                      | Eataly<br>Sacks Fifth Ave<br>Prudential Center                 |                                              |                                                            |
|                                                                                                 |                                                                |                                              |                                                            |
|                                                                                                 |                                                                |                                              |                                                            |