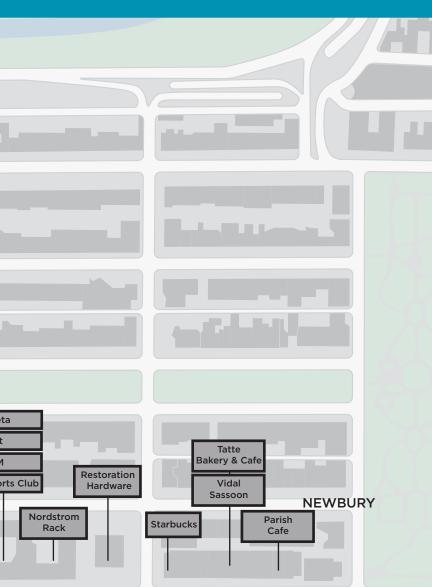

## PRIME BACK BAY RETAIL SPACE

BOYLSTON STREET

| Dillon's Boston<br>Boston Architectural<br>College<br>Boston Fire<br>Department<br>Trader Joe's | Fidelity                                                       | Dunkin Donuts                                | Athle<br>Pret<br>Balance<br>CVS Chick Fil A<br>tizens Bank |
|-------------------------------------------------------------------------------------------------|----------------------------------------------------------------|----------------------------------------------|------------------------------------------------------------|
| Capital Grille Hynes Convention<br>Center                                                       | First Republic<br>Bank<br>Frette<br>Mandarin Oriental<br>Hotel | Lord & Taylor<br>BOSTON<br>PUBLIC<br>LIBRARY | COPLEY<br>SQUARE                                           |
| towne<br>stove and spirits                                                                      | Eataly<br>Sacks Fifth Ave<br>Prudential Center                 |                                              |                                                            |
|                                                                                                 |                                                                |                                              |                                                            |
|                                                                                                 |                                                                |                                              |                                                            |