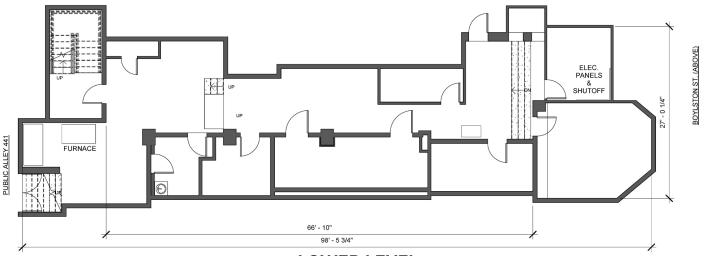

| Eataly<br>Sacks Fifth Ave<br>Prudential Center                 |                                              |                                                            |
|                                                                                                 |                                                                |                                              |                                                            |
|                                                                                                 |                                                                |                                              |                                                            |











LOWER LEVEL



STREET LEVEL

#### FRONTAGE

33' on Boylston Street

#### **FIRST FLOOR SF**

± 3,200 SF on Street Level

#### BASEMENT

± 2,300 SF

#### EMILY OU

Exclusive Agent Managing Director +1 617 204 4142 emily.ou@cushwake.com

225 Franklin Street Boston, MA 02110 +1 617 279 4555 cushmanwakefield.com



© 2019 Cushman & Wakefield. All rights reserved. The information contained in this communication is confidential, may be privileged and is intended for the exclusive use of the above named addressee(s). If you are not the intended recipient(s), you are expressly prohibited from copying, distributing, disseminating, or in any other way using any information contained within this communication. This information has been obtained from sources believed to be reliable but has not been