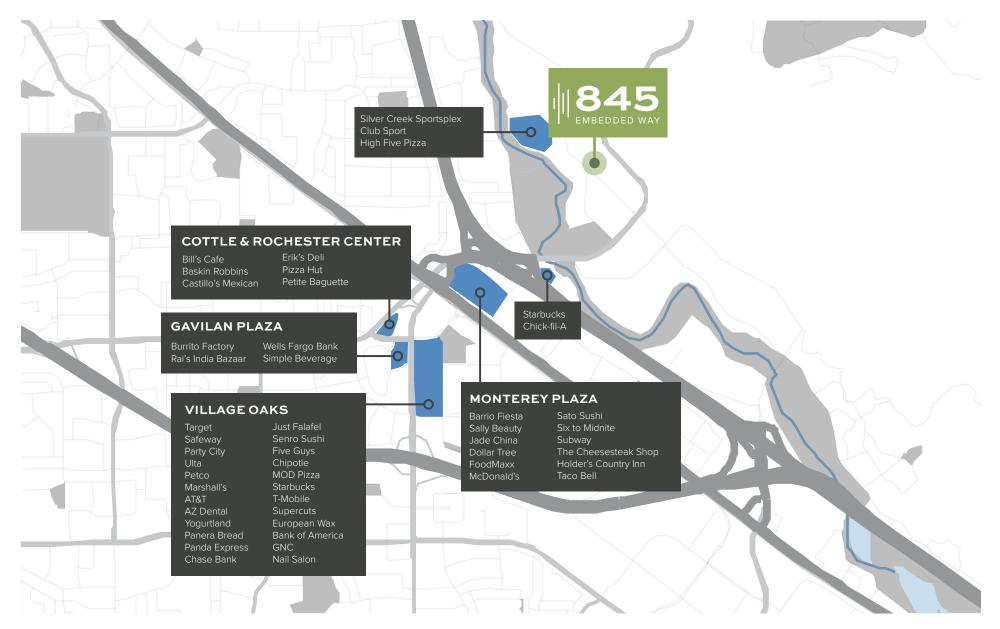

EASE

FREESTANDING ±67,912 SF R&D BUILDING



# **BUILDING HIGHLIGHTS**





±67,912 SF Freestanding



**R&D** Building



Reverse-Commute Benefits



Grade and Dock Loading

Located Across from the Plex



3.1/1,000 Parking Ratio

Heavy Power: 3,000A @ 277/480V



Located in Edenvale **Industrial Park** 



Great Access to Hwy 101 and 85

2

## **FLOOR PLAN**

# **B45**

#### 1<sup>s⊤</sup> FLOOR



## **FLOOR PLAN**

#### 2<sup>ND</sup> FLOOR

- > ±28,873 SF Office/R&D Full Floor Space
- $\rangle$  Potentially Divisible to ±12,000 SF
- Mix of Open Office, Conference Rooms, Private Offices, and Break Room
- Multiple Engineering Labs with VCT Flooring
- Restrooms with Showers
- **Elevator Served**







#### **PHOTO GALLERY**



## **EDENVALE NEIGHBORHOOD**





### **AMENITIES MAP**





## **TRANSPORTATION MAP**







#### SAN JOSE, CALIFORNIA

WALT STEPHENSON +1 408 615 3458 walt.stephenson@cushwake.com LIC #01793438

#### **ERIK HALLGRIMSON** +1 408 615 3435

erik.hallgrimson@cushwake.com LIC #01274540

#### DOLORES ESTRADA

+1 408 436 3640 dolores.estrada@cushwake.com LIC #02083800



©2024 Cushman & Wakefield. All rights reserved. The information contained in this communication is strictly confidential. This information has been obtained from sources believed to be reliable but has not been verified. NO WARANTY OR REPRESENTATION, EXPRESS OR IMPLIED, IS MADE AS TO THE CONDITION OF THE PROPERTY (OR PROPERTIES) REFERENCED HEREIN OR AS TO THE ACCURACY OR COMPLETENESS OF THE INFORMATION CONTAINED HEREIN, AND SAME IS SUBMITTED SUBJECT TO ERRORS, OMISSIONS, CHANGE OF PRIC