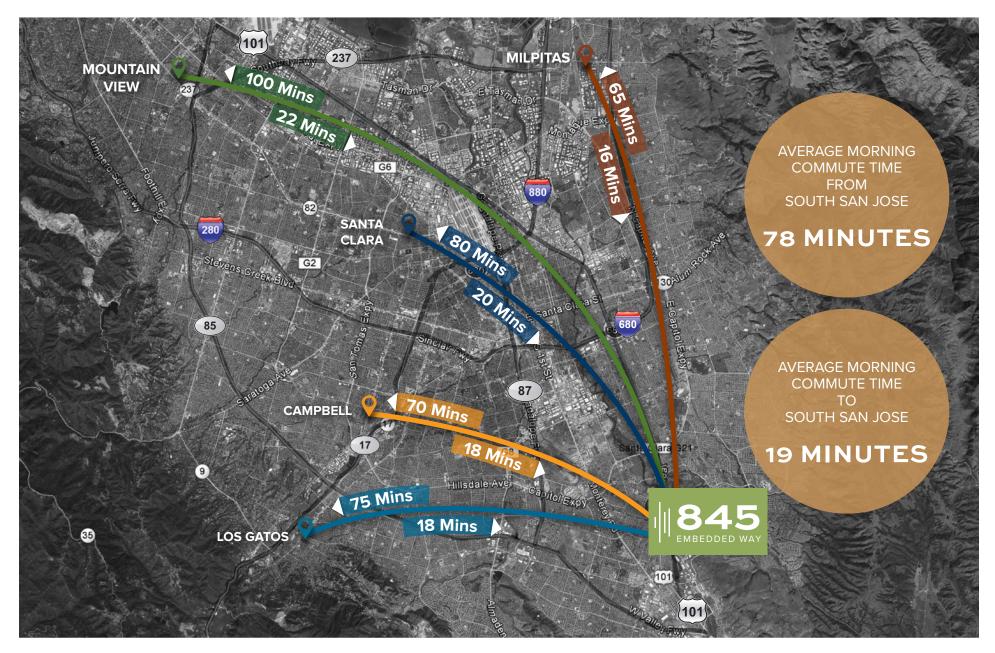

&D BUILDING



# **BUILDING HIGHLIGHTS**





±67,912 SF Freestanding



**R&D** Building



Reverse-Commute Benefits



Grade and Dock Loading

Located Across from the Plex



3.1/1,000 Parking Ratio

Heavy Power: 3,000A @ 277/480V



Located in Edenvale **Industrial Park** 



Great Access to Hwy 101 and 85

2

## **FLOOR PLAN**

# **B45**

#### 1<sup>s⊤</sup> FLOOR



## **FLOOR PLAN**

#### 2<sup>ND</sup> FLOOR

- > ±28,873 SF Office/R&D Full Floor Space
- $\rangle$  Potentially Divisible to ±12,000 SF
- Mix of Open Office, Conference Rooms, Private Offices, and Break Room
- Multiple Engineering Labs with VCT Flooring
- Restrooms with Showers
- **Elevator Served**







#### **PHOTO GALLERY**



## **EDENVALE NEIGHBORHOOD**





### **AMENITIES MAP**





## **TRANSPORTATION MAP**







#### SAN JOSE, CALIFORNIA

WALT STEPHENSON +1 408 615 3458 walt.stephenson@cushwake.com LIC #01793438

#### **ERIK HALLGRIMSON** +1 408 615 3435

erik.hallgrimson@cushwake.com LIC #01274540

#### DOLORES ESTRADA

+1 408 436 3640 dolores.estrada@cushwake.com LIC #02083800



©2024 Cushman & Wakefield. All rights reserved. The information contained in this communication is strictly confidential. This information has been obtained from sources believed to be reliable but has not been verified. NO WARANTY OR REPRESENTATION, EXPRESS OR IMPLIED, IS MADE AS TO THE CONDITION OF THE PROPERTY (OR PROPERTIES) REFERENCED HEREIN OR AS TO THE ACCURACY OR COMPLETENESS OF THE INFORMATION CONTAINED HEREIN, AND SAME IS SUBMITTED SUBJECT TO ERRORS, OMISSIONS, CHANGE OF PRICE, RENTAL OF OTHE CONDITIONS, W