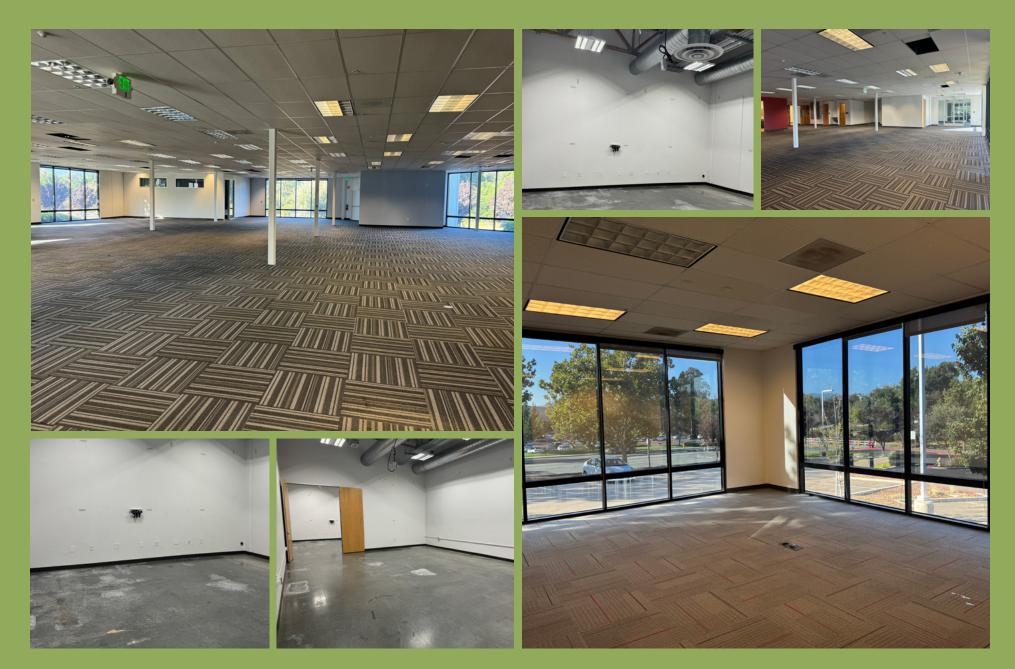

## FOR LEASE

FREESTANDING ±67,912 SF R&D BUILDING



# **BUILDING HIGHLIGHTS**





±67,912 SF Freestanding



**R&D** Building



Reverse-Commute Benefits



Grade and Dock Loading

Located Across from the Plex



3.1/1,000 Parking Ratio

Heavy Power: 3,000A @ 277/480V



Located in Edenvale **Industrial Park** 



Great Access to Hwy 101 and 85

2

## **FLOOR PLAN**

# **B45**

#### 1<sup>s⊤</sup> FLOOR



## **FLOOR PLAN**

#### 2<sup>ND</sup> FLOOR

- > ±28,873 SF Office/R&D Full Floor Space
- $\rangle$  Potentially Divisible to ±12,000 SF
- Mix of Open Office, Conference Rooms, Private Offices, and Break Room
- Multiple Engineering Labs with VCT Flooring
- Restrooms with Showers
- **Elevator Served**







#### **PHOTO GALLERY**



## **EDENVALE NEIGHBORHOOD**





### **AMENITIES MAP**





## **TRANSPORTATION MAP**







#### SAN JOSE, CALIFORNIA

WALT STEPHENSON +1 408 615 3458 walt.stephenson@cushwake.com LIC #01793438

#### **ERIK HALLGRIMSON** +1 408 615 3435

erik.hallgrimson@cushwake.com LIC #01274540

#### DOLORES ESTRADA

+1 408 436 3640 dolores.estrada@cushwake.com LIC #02083800



©2024 Cushman & Wakefield. All rights reserved. The information contained in this communication is strictly confidential. This information has been obtained from sources believed to be reliable but has not been verified. NO WARANTY OR REPRESENTATION, EXPRESS OR IMPLIED, IS MADE AS TO THE CONDITION OF THE PROPERTY (OR PROPERTIES) REFERENCED HEREIN OR AS TO THE ACCURACY OR COMPLETENESS OF THE INFORMATION CONTAINED HEREIN, AND S