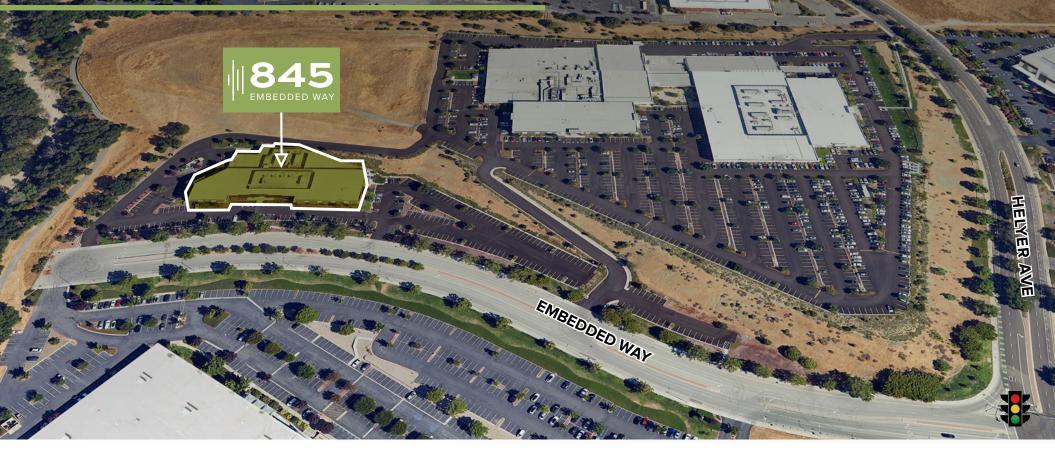

## FOR LEASE

FREESTANDING ±67,912 SF R&D BUILDING



# **BUILDING HIGHLIGHTS**





±67,912 SF Freestanding



**R&D** Building



Reverse-Commute Benefits



Grade and Dock Loading

Located Across from the Plex



3.1/1,000 Parking Ratio

Heavy Power: 3,000A @ 277/480V



Located in Edenvale **Industrial Park** 



Great Access to Hwy 101 and 85

2

## **FLOOR PLAN**

# **B45**

#### 1<sup>s⊤</sup> FLOOR



## **FLOOR PLAN**

#### 2<sup>ND</sup> FLOOR

- > ±28,873 SF Office/R&D Full Floor Space
- $\rangle$  Potentially Divisible to ±12,000 SF
- Mix of Open Office, Conference Rooms, Private Offices, and Break Room
- Multiple Engineering Labs with VCT Flooring
- Restrooms with Showers
- **Elevator Served**







#### **PHOTO GALLERY**



## **EDENVALE NEIGHBORHOOD**





### **AMENITIES MAP**





## **TRANSPORTATION MAP**







#### SAN JOSE, CALIFORNIA

WALT STEPHE