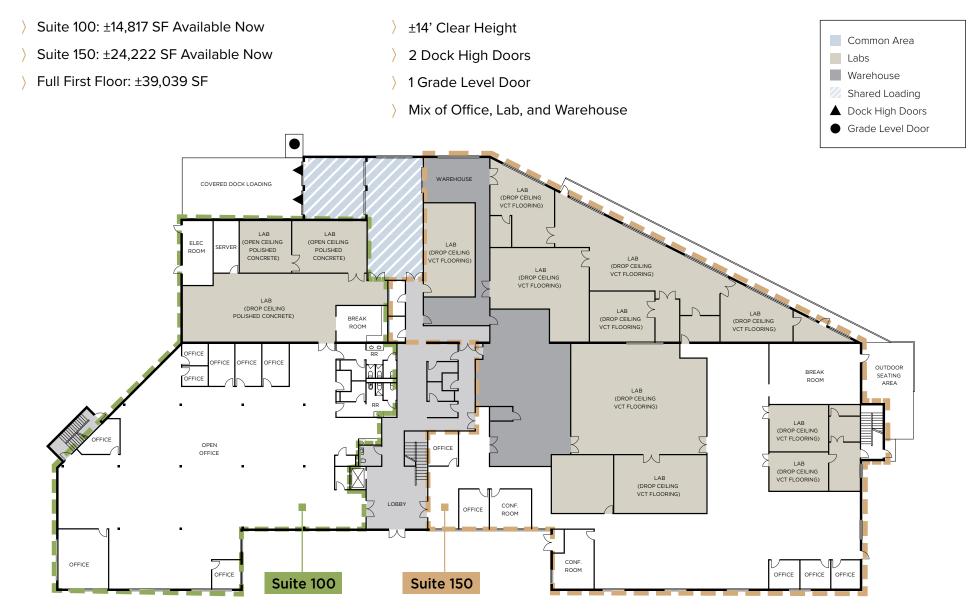

## FOR LEASE

FREESTANDING ±67,912 SF R&D BUILDING



# **BUILDING HIGHLIGHTS**





±67,912 SF Freestanding



**R&D** Building



Reverse-Commute Benefits



Grade and Dock Loading

Located Across from the Plex



3.1/1,000 Parking Ratio

Heavy Power: 3,000A @ 277/480V



Located in Edenvale **Industrial Park** 



Great Access to Hwy 101 and 85

2

## **FLOOR PLAN**

# **B45**

#### 1<sup>s⊤</sup> FLOOR



## **FLOOR PLAN**

#### 2<sup>ND</sup> FLOOR

- > ±28,873 SF Office/R&D Full Floor Space
- $\rangle$  Potentially Divisible to ±12,000 SF
- Mix of Open Office, Conference Rooms, Private Offices, and Break Room
- Multiple Engineering Labs with VCT Flooring
- Restrooms with Showers
- **Elevator Served**







#### **PHOTO GALLERY**



## **EDENVALE NEIGHBORHOOD**





### **AMENITIES MAP**





## **TRANSPORTATION MAP**







#### SAN JOSE, CALIFORNIA

WALT STEPHENSON +1 408 615 3458 walt.stephenson@cushwake.com LIC #01793438

#### **ERIK HALLGRIMSON** +1 408 615 3435

erik.hallgrimson@cushwake.com LIC #01274540

#### DOLORES ESTRADA

+1 408 436 3640 dolores.estrada@cushwake.com LIC #02083800



©2024 Cushman & Wakefield. All rights reserved. The information contained in this communicati