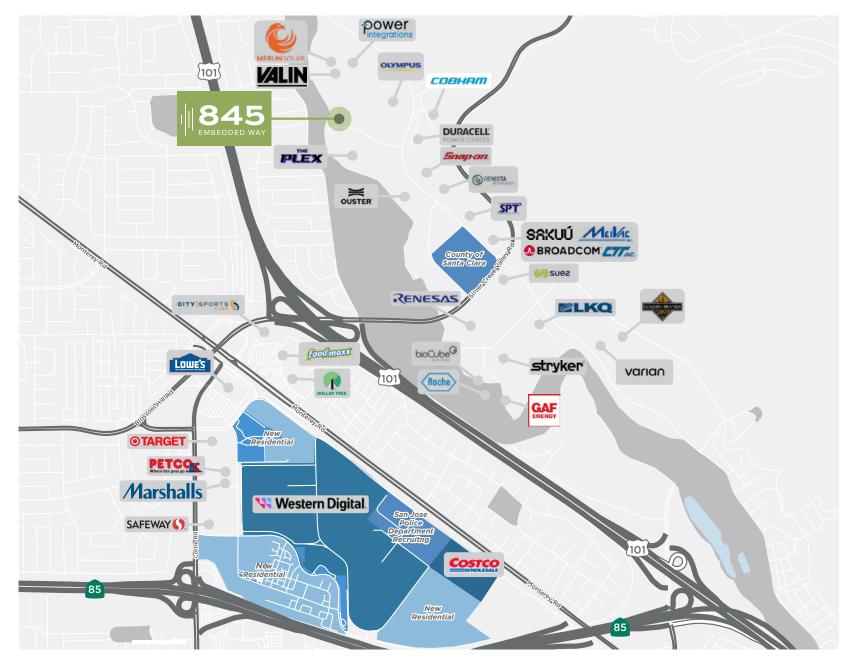

## FOR LEASE

FREESTANDING ±67,912 SF R&D BUILDING



# **BUILDING HIGHLIGHTS**





±67,912 SF Freestanding



**R&D** Building



Reverse-Commute Benefits



Grade and Dock Loading

Located Across from the Plex



3.1/1,000 Parking Ratio

Heavy Power: 3,000A @ 277/480V



Located in Edenvale **Industrial Park** 



Great Access to Hwy 101 and 85

2

## **FLOOR PLAN**

# **B45**

#### 1<sup>s⊤</sup> FLOOR



## **FLOOR PLAN**

#### 2<sup>ND</sup> FLOOR

- > ±28,873 SF Office/R&D Full Floor Space
- $\rangle$  Potentially Divisible to ±12,000 SF
- Mix of Open Office, Conference Rooms, Private Offices, and Break Room
- Multiple Engineering Labs with VCT Flooring
- Restrooms with Showers
- **Elevator Served**







#### **PHOTO GALLERY**



## **EDENVALE NEIGHBORHOOD**





### **AMENITIES MAP**





## **TRANSPORTATION MAP**







#### SAN JOSE, CALIFORNIA

WALT STEPHENSON +1 408 615 3458 walt.stephenson@cushwake.com LIC #01793438

#### **ERIK HALLGRIMSON** +1 408 615 3435

erik.hallgrimson@cushwake.com LIC #01274540

#### DOLORES ESTRADA

+1 408 436 3640 dolores.estrada@cushwake.com LIC #02083800



©2024 Cushman & Wakefield. All rights reserved. The information contained in this communication is strictly confidential. This information has been obtained from sources believed to be reliable but has not been verified. NO WARANTY OR REPRESENTATION, EXPRESS OR IMPLIED, IS MADE AS TO THE CONDITION OF THE PROPERTY (OR PROPERTIES) REFERENCED HEREIN OR AS TO THE ACCURACY OR COMPLETENESS OF THE INFORMATION CONTAINED HEREIN, AND SAME IS SUBMITTED SUBJECT TO ERRORS