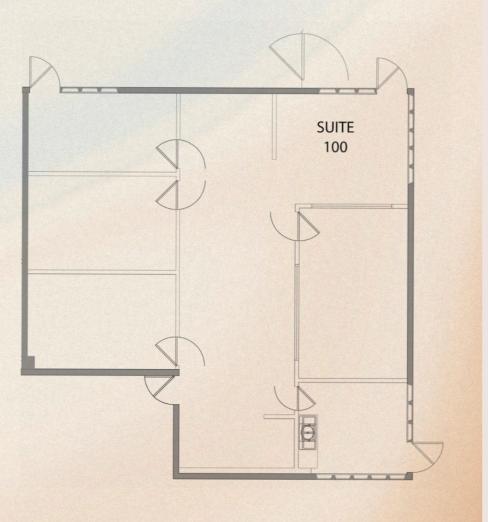

## SUITE 100

\$3.75/SF + ELECTRIC 1,867 SF

- 3 Private Offices
- · Conference Room
- · Reception Area
- · Copier Area
- Kitchenette
- 3 Entrance Points