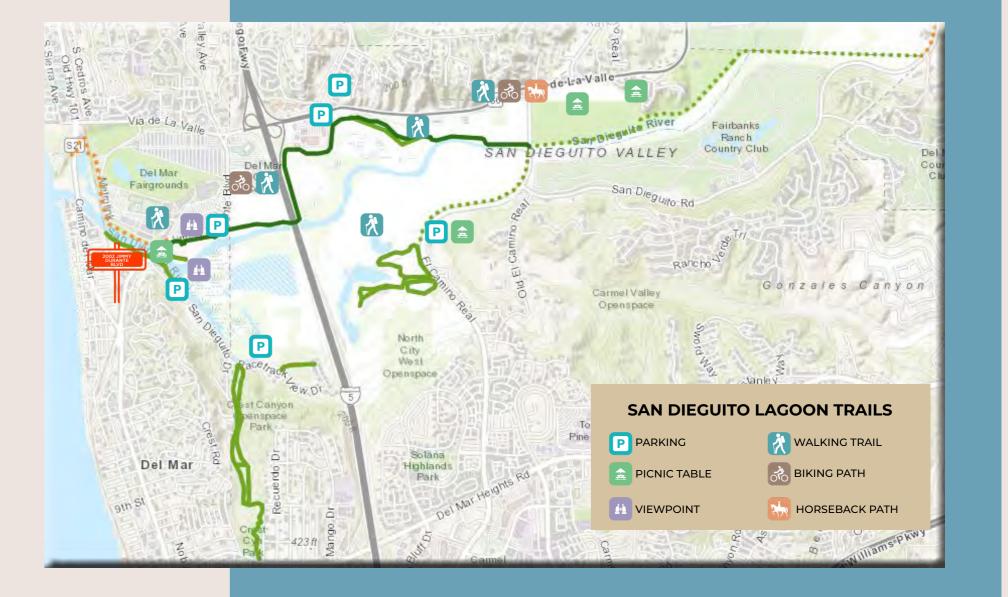

## SAN DIEGUITO LAGOON TRAILS

DIRECT ACCESS TO OVER 6MILES OF HIKING, BIKING, TRAILS & EASY ACCESS TO THE WETLANDS