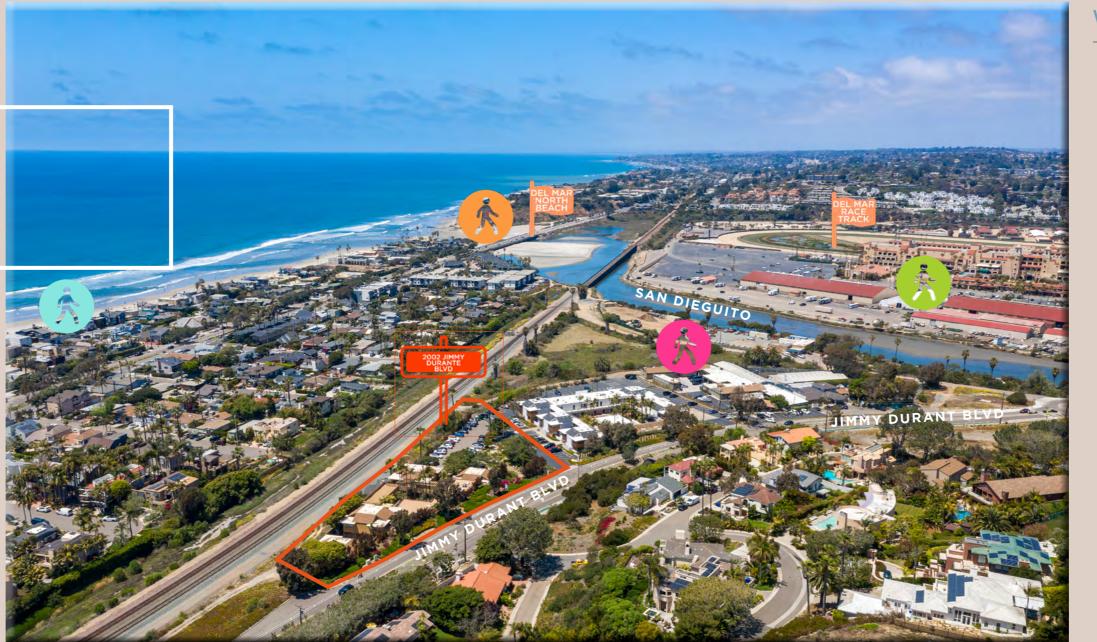

## DEL MAR, CALIFORNIA

Spanning 2.1 Miles, Del Mar, California is a natural playground featuring the Pacific Ocean, walking trails and breathtaking vistas.

Del Mar features the renowned Del Mar Racetrack, San Diego County Fair, and is surrounded by boutique hotels, upscale and casual restaurants and independent shops.

#### WALK TIMES TO LOCAL AREA HIGHLIGHTS

BEACH WALK 5 MINUTES

NORTH BEACH WALK 5 MINUTES

RACE TRACK ENTRANCE
10 MINUTES

VIEWPOINT & CAFE 5 MINUTES

#### EASY DRIVING DESTINATIONS

QUICK ACCESS TO I-5 VIA JIMMY DURANTE BLVD

2 MINUTE DRIVE TO DEL MAR VILLAGE

CENTRAL
NORTH
SAN DIEGO
COUNTY
COASTAL
LOCATION

## SAN DIEGUITO LAGOON TRAILS

DIRECT ACCESS TO OVER 6MILES OF HIKING, BIKING, TRAILS & EASY ACCESS TO THE WETLANDS