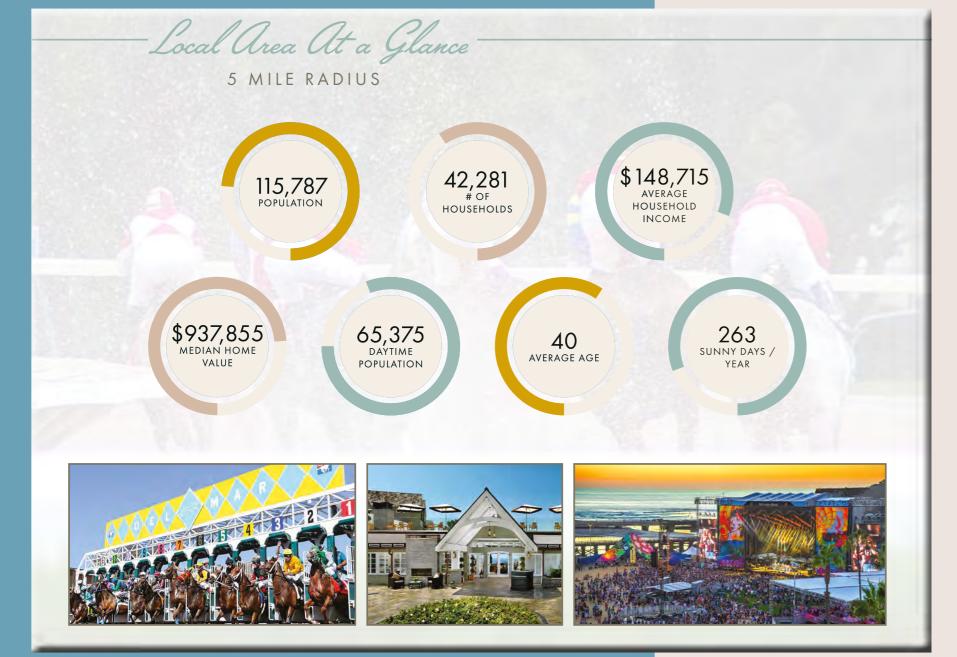

ALIFORNIA

Spanning 2.1 Miles, Del Mar, California is a natural playground featuring the Pacific Ocean, walking trails and breathtaking vistas.

Del Mar features the renowned Del Mar Racetrack, San Diego County Fair, and is surrounded by boutique hotels, upscale and casual restaurants and independent shops.



#### WALK TIMES TO LOCAL AREA HIGHLIGHTS





BEACH WALK 5 MINUTES



NORTH BEACH WALK 5 MINUTES



RACE TRACK ENTRANCE
10 MINUTES



VIEWPOINT & CAFE 5 MINUTES





#### EASY DRIVING DESTINATIONS

QUICK ACCESS TO I-5 VIA JIMMY DURANTE BLVD

2 MINUTE DRIVE TO DEL MAR VILLAGE



CENTRAL
NORTH
SAN DIEGO
COUNTY
COASTAL
LOCATION

## SAN DIEGUITO LAGOON TRAILS

DIRECT ACCESS TO OVER 6MILES OF HIKING, BIKING, TRAILS & EASY ACCESS TO THE WETLANDS



# LOCAL AREA AT A GLANCE

5 MILE RADIUS



# **AREA HIGHLIGHTS**



# 2002 JIMMY DURANTE BLVD.



FOR MORE INFORMATION CONTACT

OWEN CURRY Owen.Curry@cushwake.com 760.431.3830 CA Lic# 01972528 BROOKS CAMPBELL Brooks.Campbell@cushwake.com 760.431.4215 CA Lic# 01380901