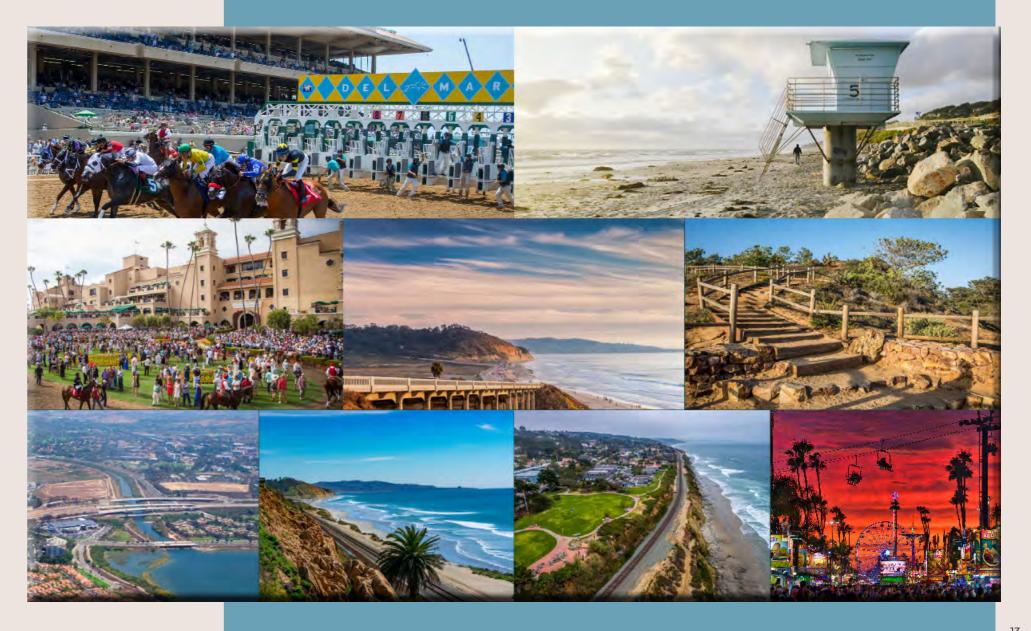

# **AREA HIGHLIGHTS**

## DEL MAR, CALIFORNIA

Spanning 2.1 Miles, Del Mar, California is a natural playground featuring the Pacific Ocean, walking trails and breathtaking vistas.

Del Mar features the renowned Del Mar Racetrack, San Diego County Fair, and is surrounded by boutique hotels, upscale and casual restaurants and independent shops.