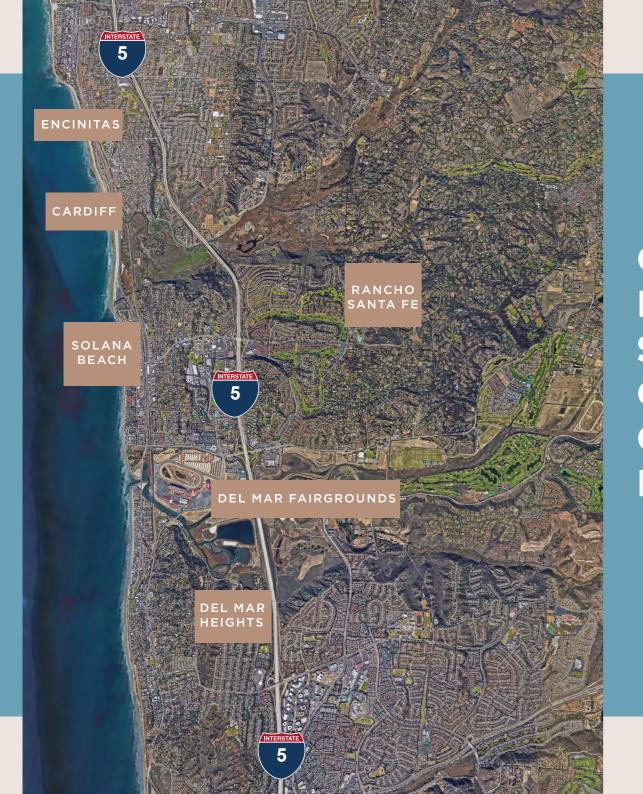

tchenette
- 3 Entrance Points





#### **FLOOR PLANS**

## **SUITE 129**

\$3.75/SF + ELECTRIC 533 SF

- · Open Work Space
- · 2 Entrance Points





# PROPERTY PHOTOS

# PROPERTY PHOTOS





7 -

## DEL MAR, CALIFORNIA

Spanning 2.1 Miles, Del Mar, California is a natural playground featuring the Pacific Ocean, walking trails and breathtaking vistas.

Del Mar features the renowned Del Mar Racetrack, San Diego County Fair, and is surrounded by boutique hotels, upscale and casual restaurants and independent shops.



#### WALK TIMES TO LOCAL AREA HIGHLIGHTS





BEACH WALK 5 MINUTES



NORTH BEACH WALK 5 MINUTES



RACE TRACK ENTRANCE
10 MINUTES



VIEWPOINT & CAFE 5 MINUTES





#### EASY DRIVING DESTINATIONS

QUICK ACCESS TO I-5 VIA JIMMY DURANTE BLVD

2 MINUTE DRIVE TO DEL MAR VILLAGE



CENTRAL
NORTH
SAN DIEGO
COUNTY
COASTAL
LOCATION

## SAN DIEGUITO LAGOON TRAILS

DIRECT ACCESS TO OVER 6MILES OF HIKING, BIKING, TRAILS & EASY ACCESS TO THE WETLANDS



# LOCAL AREA AT A GLANCE

5 MILE RADIUS



# **AREA HIGHLIGHTS**



# 2002 JIMMY DURANTE BLVD.



FOR MORE INFORMATION CONTACT

OWEN CURRY Owen.Curry@cushwake.com 760.431.3830 CA Lic# 01972528 BROOKS CAMPBELL Brooks.Campbell@cushwake.com 760.431.4215 CA Lic# 01380901