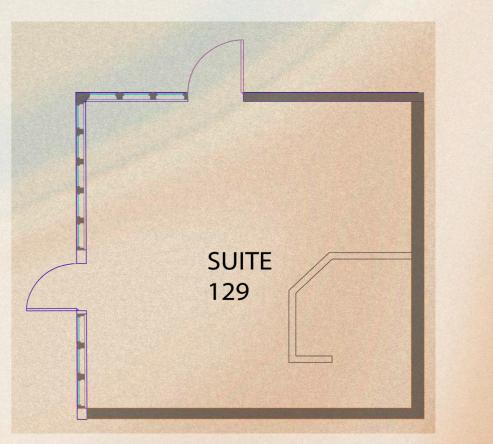

## **SUITE 129**

\$3.75/SF + ELECTRIC 533 SF

- · Open Work Space
- · 2 Entrance Points