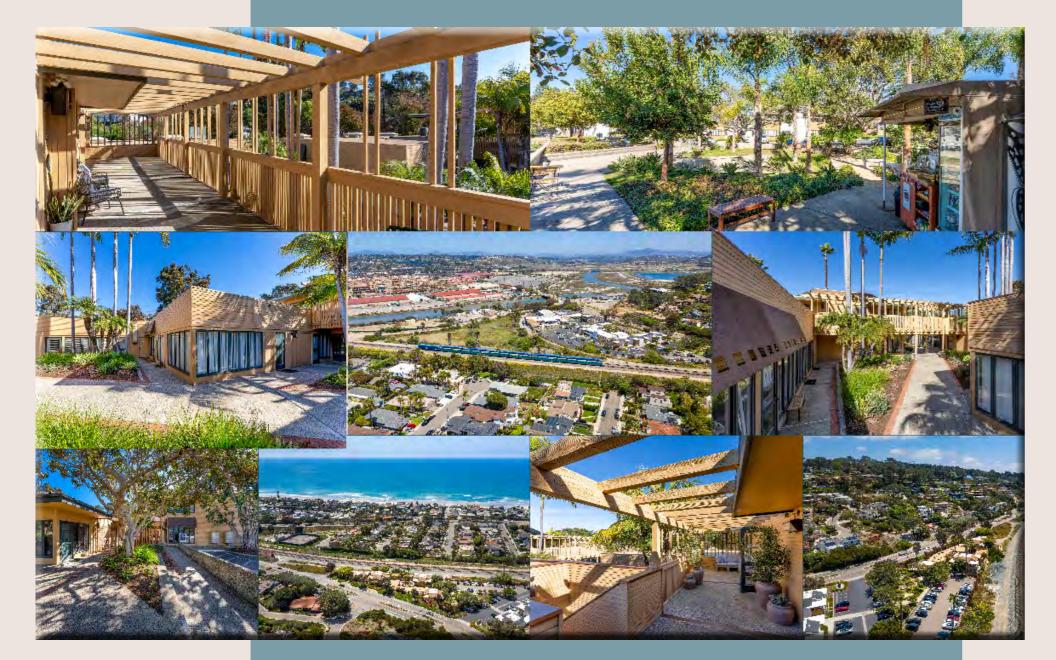

- Offering flexible lease space and terms with individual suites as small as 300 to 2,000 SF
- Central location to high income neighborhoods which includes Del Mar, Rancho Santa Fe & North Coast San Diego



#### **SUITE AVAILABILITY**

| SUITE | SF      | RATE/AVAILABILITY                 |
|-------|---------|-----------------------------------|
| 100   | 1,867   | \$3.75 + Electric<br>Avilable Now |
| 129   | 533 RSF | \$3.75 + Electric<br>Avilable Now |



### **FLOOR PLANS**

## SUITE 100

\$3.75/SF + ELECTRIC 1,867 SF

- 3 Private Offices
- · Conference Room
- · Reception Area
- · Copier Area
- Kitchenette
- 3 Entrance Points





#### **FLOOR PLANS**

## **SUITE 129**

\$3.75/SF + ELECTRIC 533 SF

- · Open Work Space
- · 2 Entrance Points





# PROPERTY PHOTOS

# PROPERTY PHOTOS





7 -

## DEL MAR, CALIFORNIA

Spanning 2.1 Miles, Del Mar, California is a natural playground featuring the Pacific Ocean, walking trails and breathtaking vistas.

Del Mar features the renowned Del Mar Racetrack, San Diego County Fair, and is surrounded by boutique hotels, upscale and casual restaurants and independent shops.



#### WALK TIMES TO LOCAL AREA HIGHLIGHTS





BEACH WALK 5 MINUTES



NORTH BEACH WALK 5 MINUTES



RACE TRACK ENTRANCE
10 MINUTES



VIEWPOINT & CAFE 5 MINUTES





#### EASY DRIVING DESTINATIONS

QUICK ACCESS TO I-5 VIA JIMMY DURANTE BLVD

2 MINUTE DRIVE TO DEL MAR VILLAGE



CENTRAL
NORTH
SAN DIEGO
COUNTY
COASTAL
LOCATION

## SAN DIEGUITO LAGOON TRAILS

DIRECT ACCESS TO OVER 6MILES OF HIKING, BIKING, TRAILS & EASY ACCESS TO THE WETLANDS



# LOCAL AREA AT A G