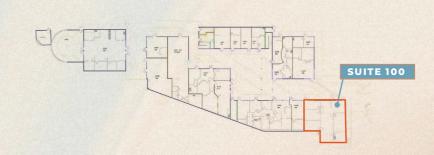

### **FLOOR PLANS**

## SUITE 100

\$3.75/SF + ELECTRIC 1,867 SF

- 3 Private Offices
- · Conference Room
- · Reception Area
- · Copier Area
- Kitchenette
- 3 Entrance Points