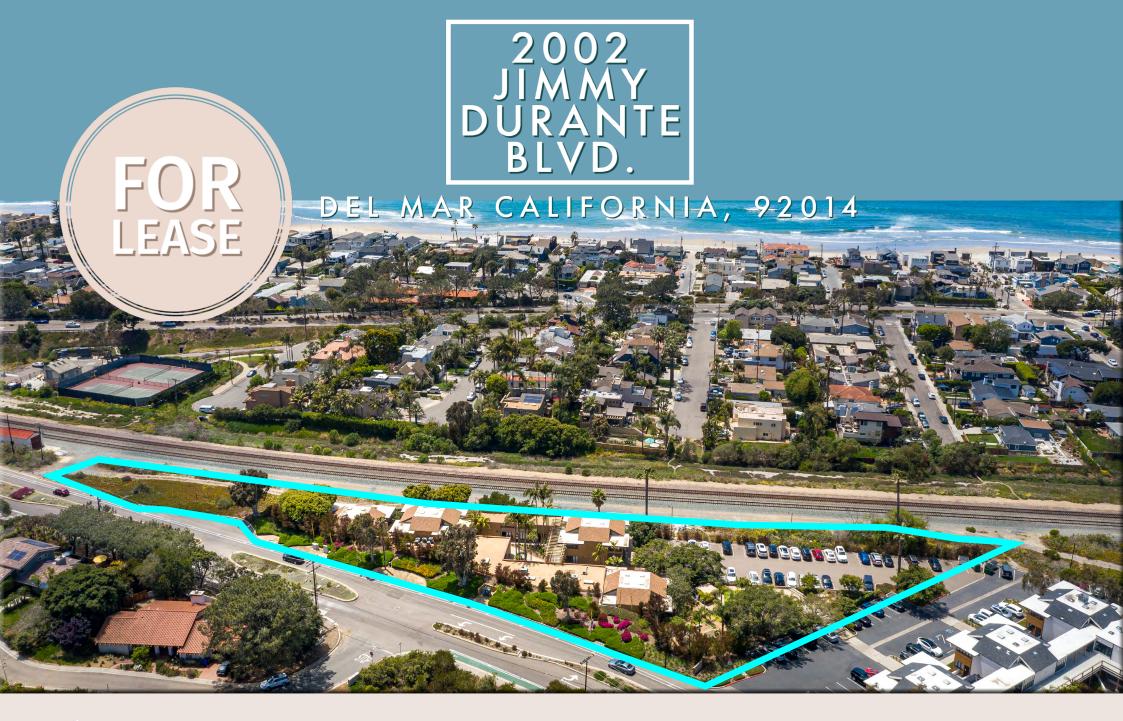

#### Rare Leasing Opportunity!

Beautiful Del Mar Suites Currently Available.

- Ideal for office space, medical, & service retail
- · Features beautiful landscaping & ample parking
- •Walking distance to the Del Mar Fairgrounds, the ocean, and local resturants
- $\cdot$  Beautifly landscaped with outdoor seating throughout
- Onsite cafe Liquid Bean Cafe is open 7-days a week. Check out Liquid Bean Cafe's website for upcoming events at <u>cafeliquidbean.com</u>

## DEL MAR, CALIFORNIA

Spanning 2.1 Miles, Del Mar, California is a natural playground featuring the Pacific Ocean, walking trails and breathtaking vistas.

Del Mar features the renowned Del Mar Racetrack, San Diego County Fair, and is surrounded by boutique hotels, upscale and casual restaurants and independent shops.

# 2002 JIMMY DURANTE BLVD.

FOR MORE INFORMATION CONTACT

OWEN CURRY Owen.Curry@cushwake.com 760.431.3830 CA Lic# 01972528 BROOKS CAMPBELL Brooks.Campbell@cushwake.com 760.431.4215 CA Lic# 01380901