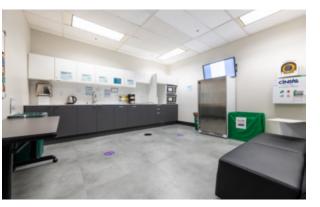

## OFFICE FOR SUBLEASE

### EXTERIOR/COMMON AREA PHOTOS

### **HIGHLIGHTS**

- Plug and play sublease opportunity, fully furnished. •
- Ground floor built out with open concept atrium area, multiple meeting rooms, training • rooms, and workstation sections.
- 4th floor built out with large open areas, small meeting rooms, large conference room, • large server room, call rooms, lunch room, and collaboration space.
- Dedicated storage space located on the Lower Level.
- Unique atrium exposure throughout building. On-site food service, common area cafeteria overlooking conservation lands, fully equipped fitness centre with showers and lockers, fully staffed on-site operations team and 24/7 manned security.
- Close proximity to multiple 400 Series highways (401, 427, 407, 403 & 409)