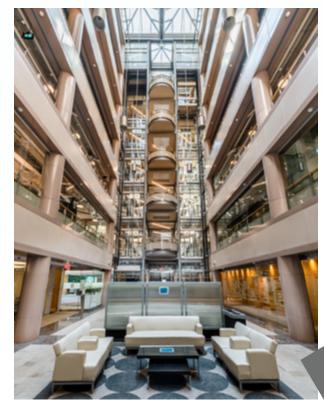

### **HIGHLIGHTS**

- Plug and play sublease opportunity, fully furnished. •
- Ground floor built out with open concept atrium area, multiple meeting rooms, training • rooms, and workstation sections.
- 4th floor built out with large open areas, small meeting rooms, large conference room, • large server room, call rooms, lunch room, and collaboration space.
- Dedicated storage space located on the Lower Level.
- Unique atrium exposure throughout building. On-site food service, common area cafeteria overlooking conservation lands, fully equipped fitness centre with showers and lockers, fully staffed on-site operations team and 24/7 manned security.
- Close proximity to multiple 400 Series highways (401, 427, 407, 403 & 409)

### EXTERIOR/COMMON AREA PHOTOS