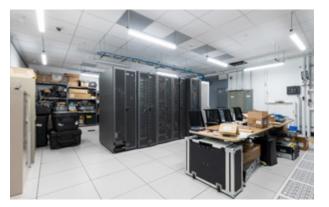

## OFFICE FOR SUBLEASE

### FOURTH FLOOR PHOTOS

### **HIGHLIGHTS**

- Plug and play sublease opportunity, fully furnished. •
- Ground floor built out with open concept atrium area, multiple meeting rooms, training • rooms, and workstation sections.
- 4th floor built out with large open areas, small meeting rooms, large conference room, • large server room, call rooms, lunch room, and collaboration space.
- Dedicated storage space located on the Lower Level.
- Unique atrium exposure throughout building. On-site food service, common area cafeteria overlooking conservation lands, fully equipped fitness centre with showers and lockers, fully staffed on-site operations team and 24/7 manned security.
- Close proximity to multiple 400 Series highways (401, 427, 407, 403 & 409)