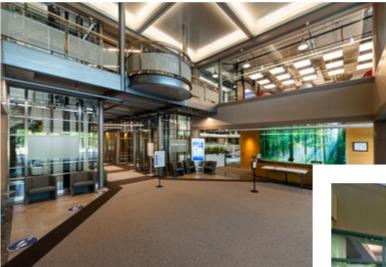

### **GROUND FLOOR PHOTOS**

### **HIGHLIGHTS**

- Plug and play sublease opportunity, fully furnished. •
- Ground floor built out with open concept atrium area, multiple meeting rooms, training • rooms, and workstation sections.
- 4th floor built out with large open areas, small meeting rooms, large conference room, • large server room, call rooms, lunch room, and collaboration space.
- Dedicated storage space located on the Lower Level.
- Unique atrium exposure throughout building. On-site food service, common area cafeteria overlooking conservation lands, fully equipped fitness centre with showers and lockers, fully staffed on-site operations team and 24/7 manned security.
- Close proximity to multiple 400 Series highways (401, 427, 407, 403 & 409)