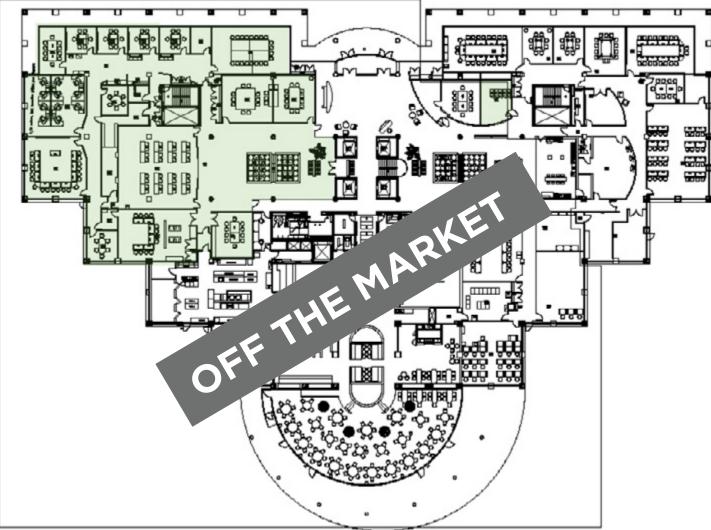

### **FLOOR PLANS**

**1<sup>st</sup> FLOOR** 16,598 sq ft

FOURTH FLOOR WALKTHROUGH

### **DETAILS**

| AVAILABLE SPACES        | <del>-1<sup>st</sup> FLOOR - 16,598 SF*</del> - off the market<br>4 <sup>th</sup> FLOOR - 22,239 SF* |
|-------------------------|------------------------------------------------------------------------------------------------------|
| TOTAL                   | <b>38,837 SF</b><br>*Flexible Space Offering<br>Minimum 8,000 SF                                     |
| PARKING                 | 4 Spaces per 1,000 SF                                                                                |
| OCCUPANCY               | Immediate                                                                                            |
| NET RENT                | \$5.00 PSF Net                                                                                       |
| ADDITIONAL RENT         | \$17.04 PSF (2022)                                                                                   |
| SUBLEASE TERM<br>EXPIRY | Until October 30, 2025<br>Flexible Term, Minimum 12 months                                           |
|                         |                                                                                                      |