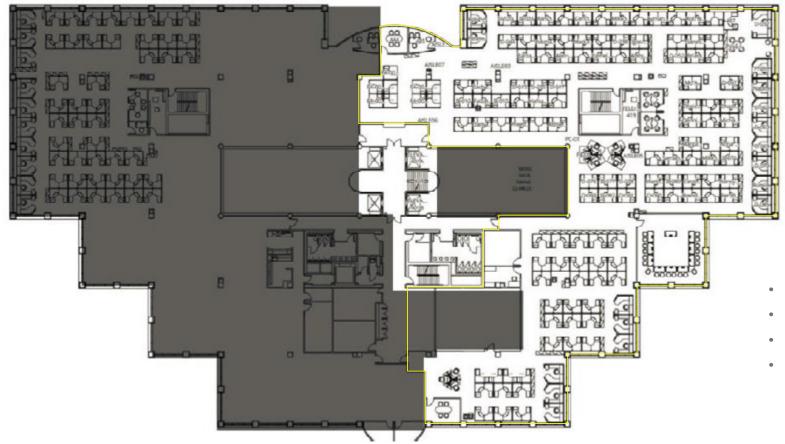

### **FLOOR PLANS**

- 111 6 x 8 workstations
- 17 manager workstations
- 216 x 6 workstations
- Total of 149 workstations

**4<sup>th</sup> FLOOR** 22,239 sq ft

### **DETAILS**

| AVAILABLE SPACES        | <del>-1<sup>st</sup> FLOOR - 16,598 SF*</del> - off the market<br>4 <sup>th</sup> FLOOR - 22,239 SF* |
|-------------------------|------------------------------------------------------------------------------------------------------|
| TOTAL                   | <b>38,837 SF</b><br>*Flexible Space Offering<br>Minimum 8,000 SF                                     |
| PARKING                 | 4 Spaces per 1,000 SF                                                                                |
| OCCUPANCY               | Immediate                                                                                            |
| NET RENT                | \$5.00 PSF Net                                                                                       |
| ADDITIONAL RENT         | \$17.04 PSF (2022)                                                                                   |
| SUBLEASE TERM<br>EXPIRY | Until October 30, 2025<br>Flexible Term, Minimum 12 months                                           |
|                         |                                                                                                      |