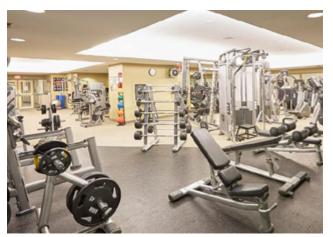

### **HIGHLIGHTS**

- Plug and play sublease opportunity, fully furnished. •
- Ground floor built out with open concept atrium area, multiple meeting rooms, training • rooms, and workstation sections.
- 4th floor built out with large open areas, small meeting rooms, large conference room, • large server room, call rooms, lunch room, and collaboration space.
- Dedicated storage space located on the Lower Level.
- Unique atrium exposure throughout building. On-site food service, common area cafeteria overlooking conservation lands, fully equipped fitness centre with showers and lockers, fully staffed on-site operations team and 24/7 manned security.
- Close proximity to multiple 400 Series highways (401, 427, 407, 403 & 409)

### EXTERIOR/COMMON AREA PHOTOS