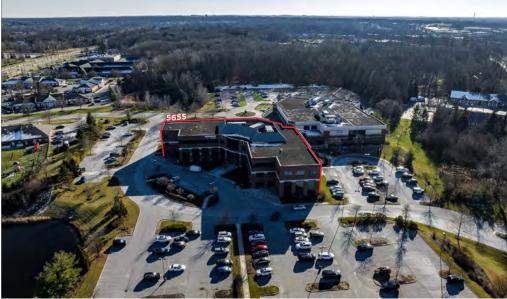

# MEDICAL AND PROFESSIONAL OFFICE SPACES FOR LEASE 5655 HUDSON DRIVE, HUDSON, OHIO 44236

### **HIGHLIGHTS**

- Naming and building signage rights available
- Two suites with dedicated entrances off building's exterior • that significantly increase the visibility of those occupiers
- Monument signage on Hudson Drive and Darrow Road provides great visibility for major tenants
- Prominent medical office building located in the heart of Hudson's professional district
- Adjacent and access to thriving wellness center & spa with pool, daycare on-site, exercise classes and personal training
- Flexible suite sizes that will fit any medical practice needs
- Drop-off/pick-up driveway located at front of building for ease of access