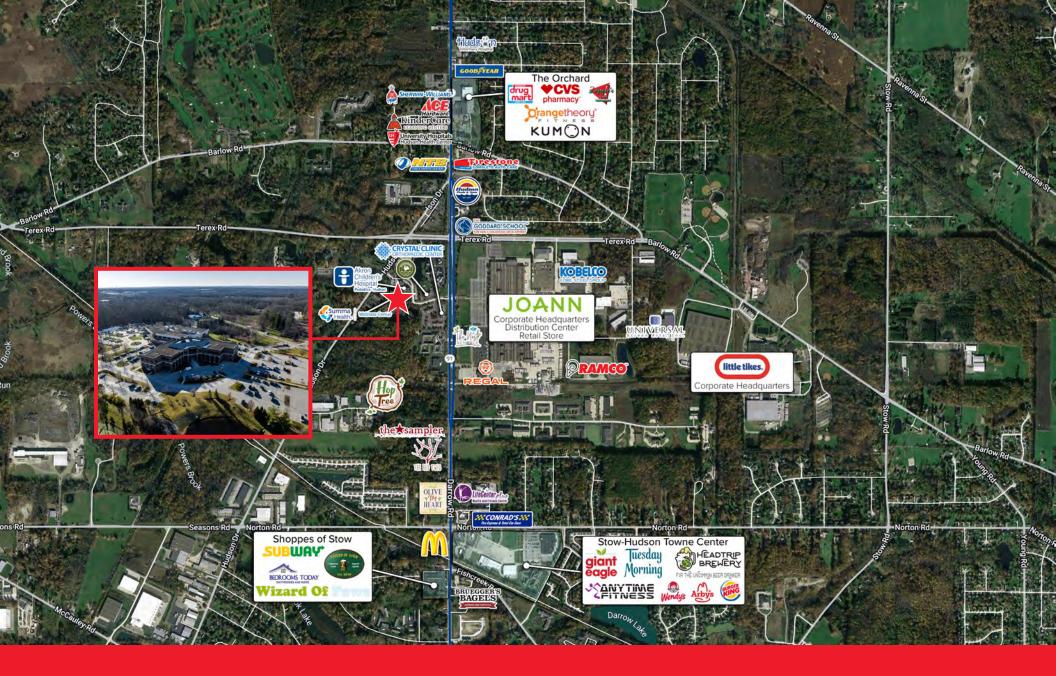

# MEDICAL AND PROFESSIONAL OFFICE SPACES FOR LEASE 5655 HUDSON DRIVE, HUDSON, OHIO 44236

### **HIGHLIGHTS**

- Naming and building signage rights available
- Two suites with dedicated entrances off building's exterior • that significantly increase the visibility of those occupiers
- Monument signage on Hudson Drive and Darrow Road provides great visibility for major tenants
- Prominent medical office building located in the heart of Hudson's professional district
- Adjacent and access to thriving wellness center & spa with pool, daycare on-site, exercise classes and personal training
- Flexible suite sizes that will fit any medical practice needs
- Drop-off/pick-up driveway located at front of building for ease of access