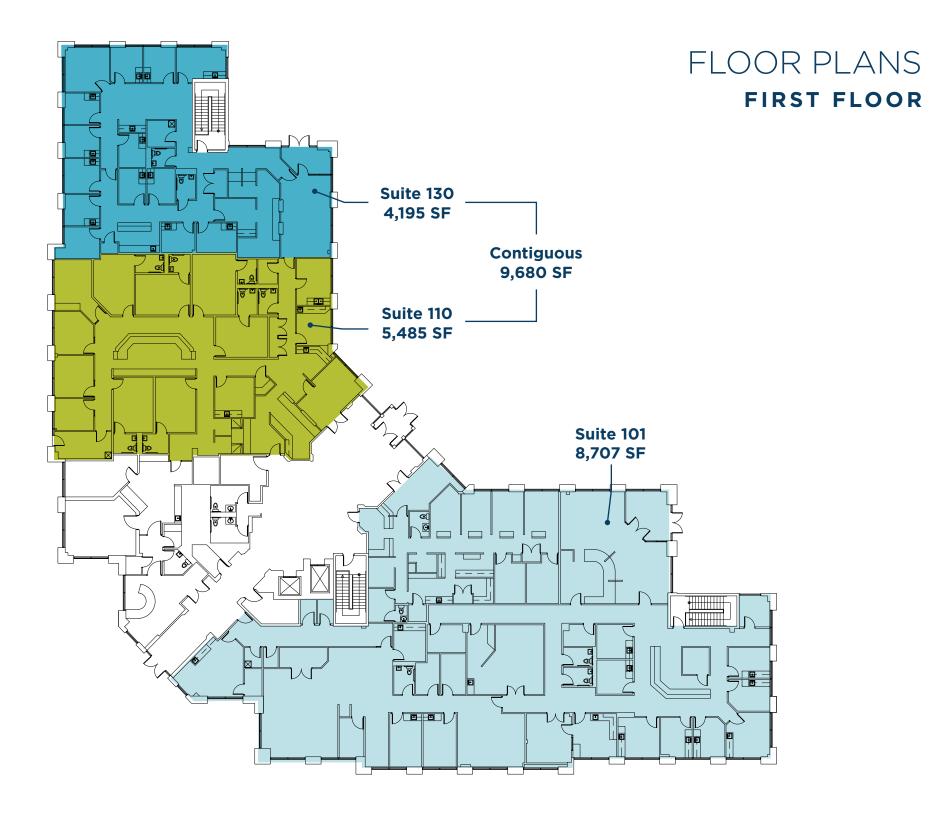

| Suite | Size      | Max Contiguous |
|-------|-----------|----------------|
| 101   | 8,707 SF  | 8,707 SF       |
| 110   | 5,485 SF  | 9,680 SF       |
| 130   | 4,195 SF  | 9,680 SF       |
| 200   | 13,111 SF | 26,113 SF      |
| 205   | 2,314 SF  | 26,113 SF      |
| *210  | 8,644 SF  | *26,113 SF     |
| 215   | 1,218 SF  | 26,113 SF      |
| 220   | 826 SF    | 26,113 SF      |
| **310 | 3,411 SF  | 3,411 SF       |
| 305   | 1,792 SF  | 1,792 SF       |
| 315   | 8,714 SF  | 8,714 SF       |

### **AVAILABILITY**

\*Modernized general office space

\*\*Recently available dental suite

**LEASE RATE:** 

Negotiable

\*Modernized general office space

**Take Virtual Tour** 