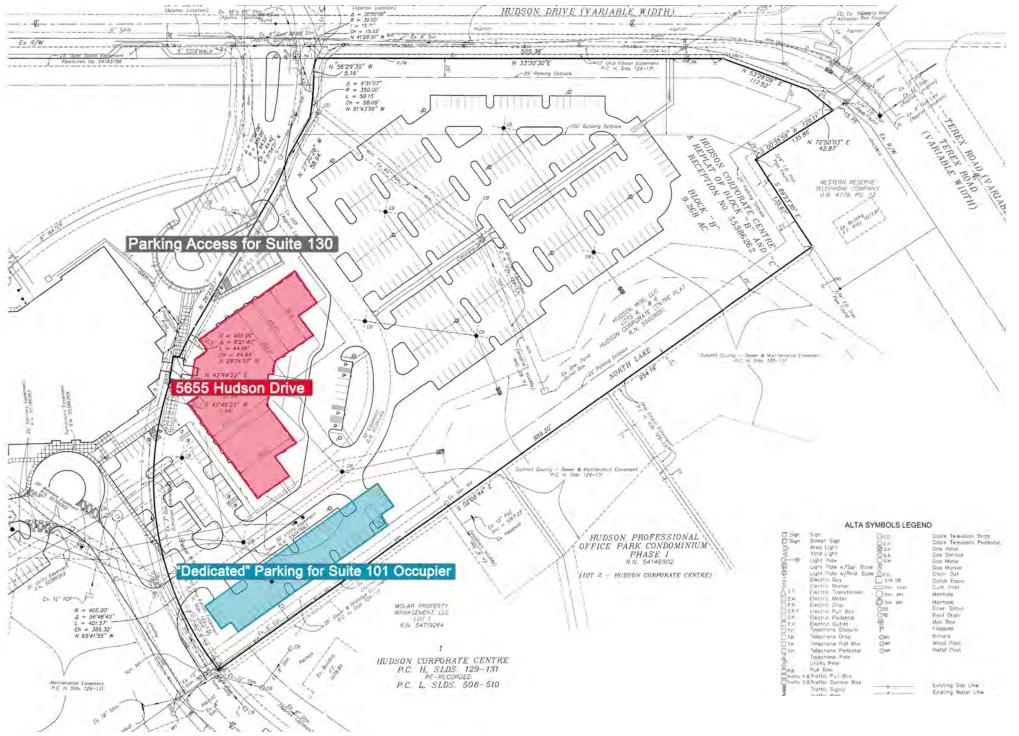

- Drop-off/pick-up driveway located at front of building for ease of access

| Suite | Size      | Max Contiguous |
|-------|-----------|----------------|
| 101   | 8,707 SF  | 8,707 SF       |
| 110   | 5,485 SF  | 9,680 SF       |
| 130   | 4,195 SF  | 9,680 SF       |
| 200   | 13,111 SF | 26,113 SF      |
| 205   | 2,314 SF  | 26,113 SF      |
| *210  | 8,644 SF  | *26,113 SF     |
| 215   | 1,218 SF  | 26,113 SF      |
| 220   | 826 SF    | 26,113 SF      |
| **310 | 3,411 SF  | 3,411 SF       |
| 305   | 1,792 SF  | 1,792 SF       |
| 315   | 8,714 SF  | 8,714 SF       |

### **AVAILABILITY**

\*Modernized general office space

\*\*Recently available dental suite





**LEASE RATE:** 

Negotiable





\*Modernized general office space











**Take Virtual Tour** 

## SITE PLAN













#### RENEE HARDMAN Associate +1 216 525 1462 rhardman@crescorealestate.com

#### ERIC SCHREIBMAN

Vice President +1 216 525 1471 eschreibman@crescorealestate.com Cushman & Wakefield | CRESCO 6100 Rockside Woods Blvd, Suite 200 Cleveland, OH 44131 crescorealestate.com



©2024 Cushman & Wakefield. All rights reserved. The information contained in this communication is strictly confidential. This information has been obtained from sources believed to be reliable but has not been verified. NO WARRANTY OR REPRESENTATION, EXPRESS OR IMPLIED, IS MADE AS TO THE CONDITION OF THE PROPERTY (OR PROPERTIES) REFERENCED HEREIN OR AS TO THE ACCURACY OR COMPLETENESS OF THE INFORMATION CONTAINED HEREIN, AND SAME IS SUBMITTED SUBJECT TO ERRORS, OMISSIONS, CHANGE OF PRICE, RENTAL OR OTHER CONDITI