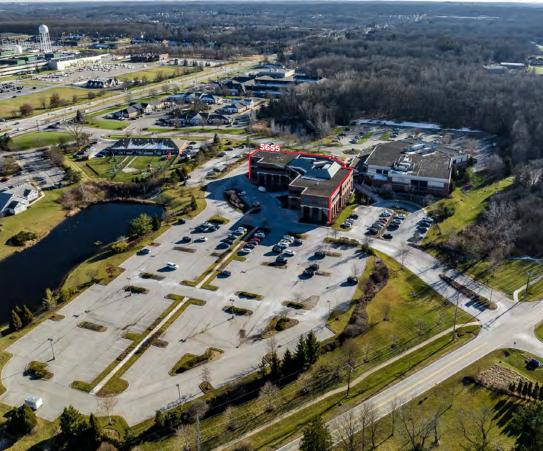

# MEDICAL AND PROFESSIONAL OFFICE SPACES FOR LEASE 5655 HUDSON DRIVE, HUDSON, OHIO 44236

### **HIGHLIGHTS**

- Naming and building signage rights available
- Two suites with dedicated entrances off building's exterior • that significantly increase the visibility of those occupiers
- Monument signage on Hudson Drive and Darrow Road provides great visibility for major tenants
- Prominent medical office building located in the heart of Hudson's professional district
- Adjacent and access to thriving wellness center & spa with pool, daycare on-site, exercise classes and personal training
- Flexible suite sizes that will fit any medical practice needs
- Drop-off/pick-up driveway located at front of building for ease of access