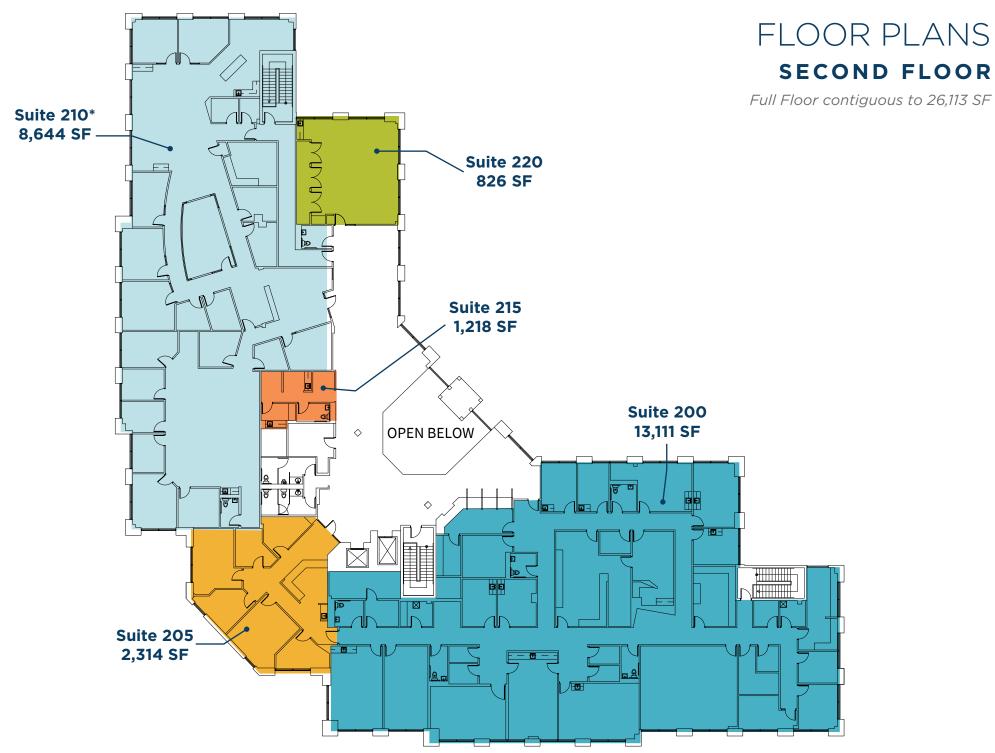

| Suite | Size      | Max Contiguous |
|-------|-----------|----------------|
| 101   | 8,707 SF  | 8,707 SF       |
| 110   | 5,485 SF  | 9,680 SF       |
| 130   | 4,195 SF  | 9,680 SF       |
| 200   | 13,111 SF | 26,113 SF      |
| 205   | 2,314 SF  | 26,113 SF      |
| *210  | 8,644 SF  | *26,113 SF     |
| 215   | 1,218 SF  | 26,113 SF      |
| 220   | 826 SF    | 26,113 SF      |
| **310 | 3,411 SF  | 3,411 SF       |
| 305   | 1,792 SF  | 1,792 SF       |
| 315   | 8,714 SF  | 8,714 SF       |

### **AVAILABILITY**

\*Modernized general office space

\*\*Recently available dental suite

**LEASE RATE:** 

Negotiable

\*Modernized general office space

**Take Virtual Tour** 

## SITE PLAN