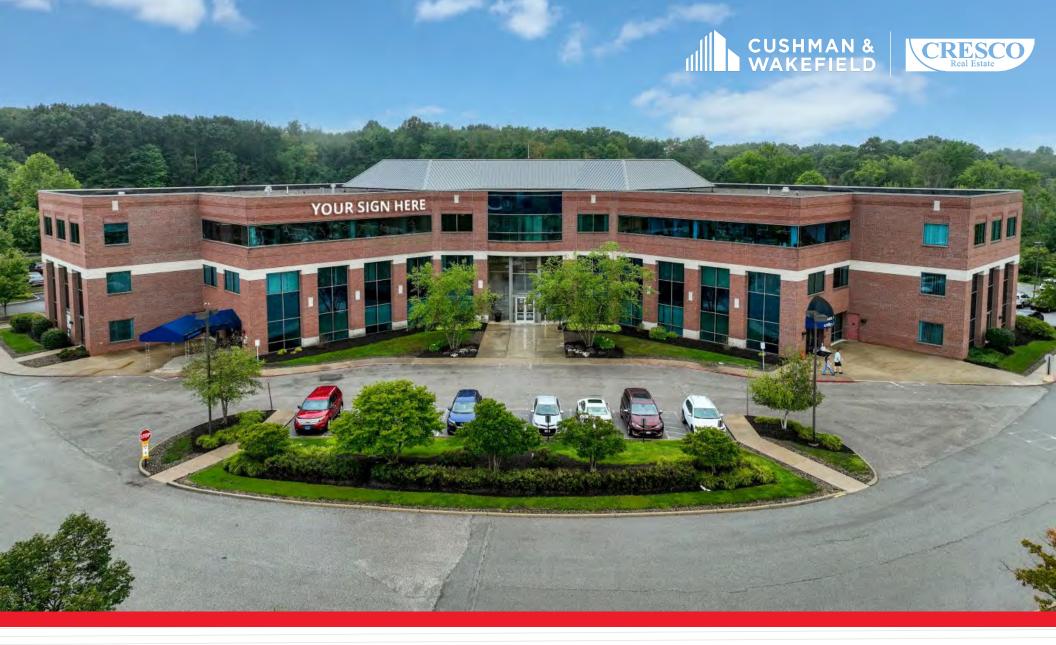

# MEDICAL AND PROFESSIONAL OFFICE SPACES FOR LEASE 5655 HUDSON DRIVE, HUDSON, OHIO 44236

### **HIGHLIGHTS**

- Naming and building signage rights available
- Two suites with dedicated entrances off building's exterior • that significantly increase the visibility of those occupiers
- Monument signage on Hudson Drive and Darrow Road provides great visibility for major tenants
- Prominent medical office building located in the heart of Hudson's professional district
- Adjacent and access to thriving wellness center & spa with pool, daycare on-site, exercise classes and personal training
- Flexible suite sizes that will fit any medical practice needs
- Drop-off/pick-up driveway located at front of building for ease of access