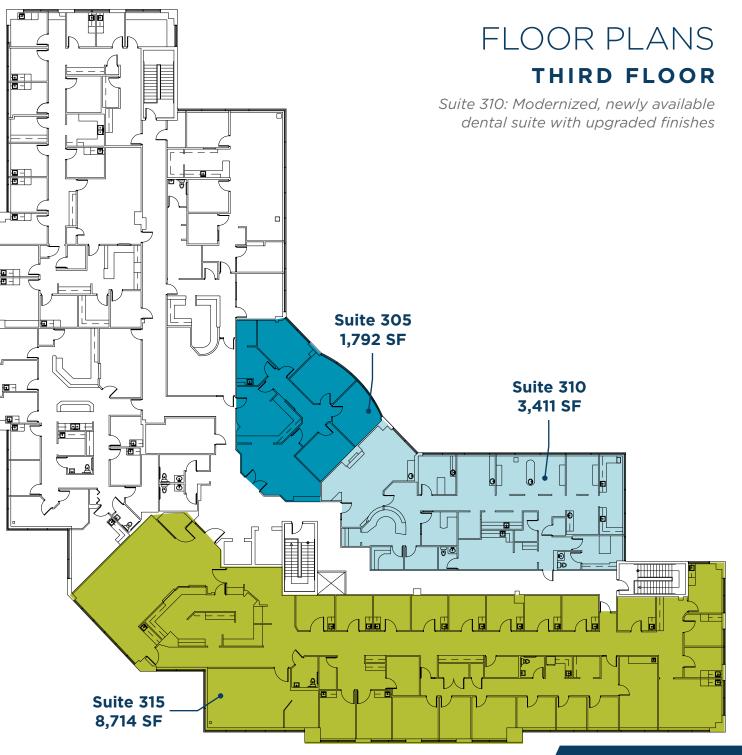

| Suite | Size      | Max Contiguous |
|-------|-----------|----------------|
| 101   | 8,707 SF  | 8,707 SF       |
| 110   | 5,485 SF  | 9,680 SF       |
| 130   | 4,195 SF  | 9,680 SF       |
| 200   | 13,111 SF | 26,113 SF      |
| 205   | 2,314 SF  | 26,113 SF      |
| *210  | 8,644 SF  | *26,113 SF     |
| 215   | 1,218 SF  | 26,113 SF      |
| 220   | 826 SF    | 26,113 SF      |
| **310 | 3,411 SF  | 3,411 SF       |
| 305   | 1,792 SF  | 1,792 SF       |
| 315   | 8,714 SF  | 8,714 SF       |

### **AVAILABILITY**

\*Modernized general office space

\*\*Recently available dental suite

**LEASE RATE:** 

Negotiable

\*Modernized general office space

**Take Virtual Tour** 