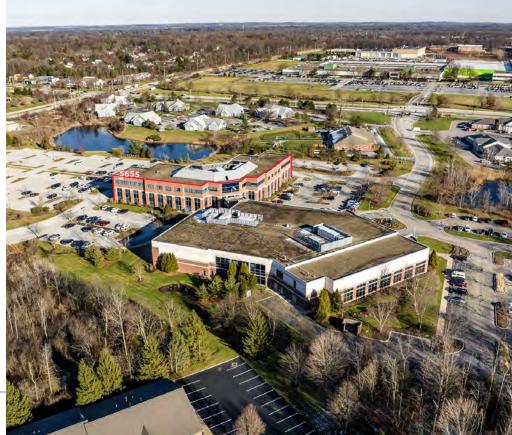

# MEDICAL AND PROFESSIONAL OFFICE SPACES FOR LEASE 5655 HUDSON DRIVE, HUDSON, OHIO 44236

### **HIGHLIGHTS**

- Naming and building signage rights available
- Two suites with dedicated entrances off building's exterior • that significantly increase the visibility of those occupiers
- Monument signage on Hudson Drive and Darrow Road provides great visibility for major tenants
- Prominent medical office building located in the heart of Hudson's professional district
- Adjacent and access to thriving wellness center & spa with pool, daycare on-site, exercise classes and personal training
- Flexible suite sizes that will fit any medical practice needs
- Drop-off/pick-up driveway located at front of building for ease of access