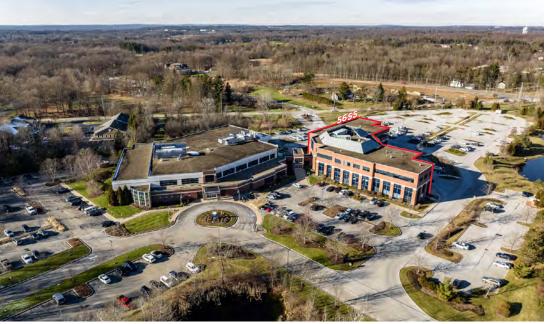

# MEDICAL AND PROFESSIONAL OFFICE SPACES FOR LEASE 5655 HUDSON DRIVE, HUDSON, OHIO 44236

### **HIGHLIGHTS**

- Naming and building signage rights available
- Two suites with dedicated entrances off building's exterior • that significantly increase the visibility of those occupiers
- Monument signage on Hudson Drive and Darrow Road provides great visibility for major tenants
- Prominent medical office building located in the heart of Hudson's professional district
- Adjacent and access to thriving wellness center & spa with pool, daycare on-site, exercise classes and personal training
- Flexible suite sizes that will fit any medical practice needs
- Drop-off/pick-up driveway located at front of building for ease of access