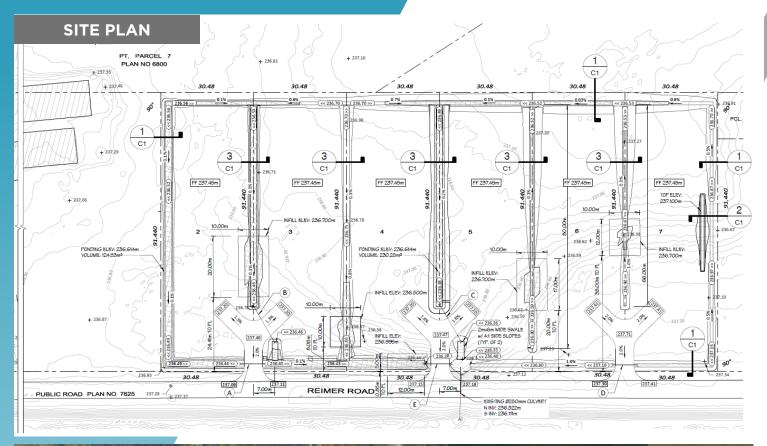

### (+/-) 4.13 Acres Available

#### **PROPERTY HIGHLIGHTS**

- Located in the Deacon's Corner, a highly visible and recognizable location
- Six 0.69 Acre commercial lots
- Approaches installed and drainage easements in place
- · Rare opportunity to acquire high exposure commercial land
- No city of Winnipeg Business Taxes
- Gas and Hydro to the lot line; holding tanks and wells for sewer and water
- Highway Commercial Zoning