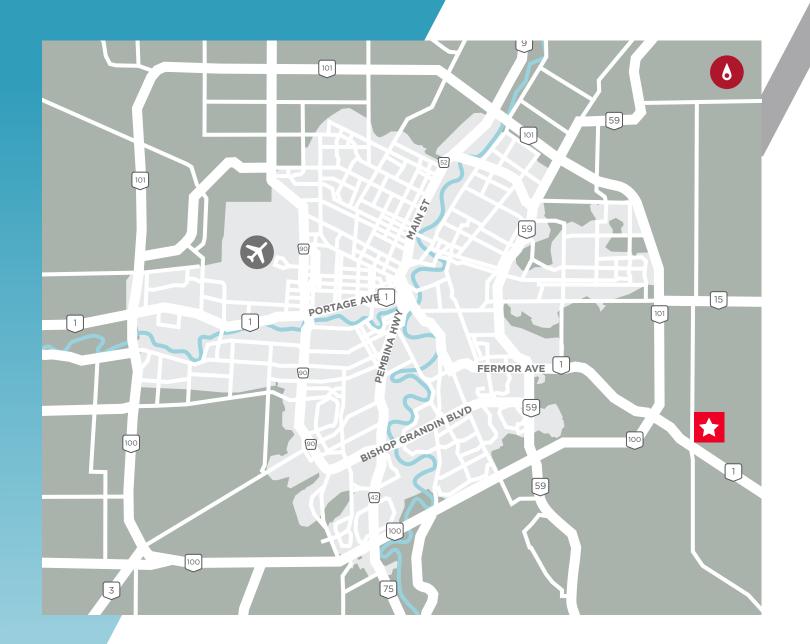

## Reimer Road at Deacon's Corner

### **FOR SALE**

### (+/-) 4.13 Acres Available