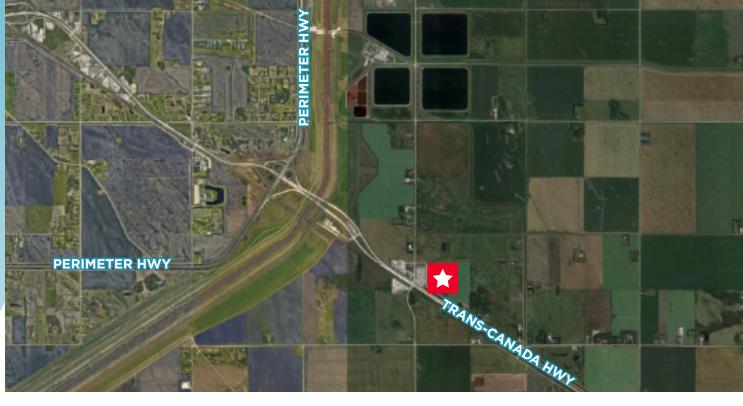

## **FOR SALE**

## Reimer Road at Deacon's Corner



### **FOR SALE**



### (+/-) 4.13 Acres Available

#### **PROPERTY HIGHLIGHTS**

- Located in the Deacon's Corner, a highly visible and recognizable location
- Six 0.69 Acre commercial lots
- Approaches installed and drainage easements in place
- · Rare opportunity to acquire high exposure commercial land
- No city of Winnipeg Business Taxes
- Gas and Hydro to the lot line; holding tanks and wells for sewer and water
- Highway Commercial Zoning

Sale Price: \$217,350 (per lot)

# FOR SALE Reimer Road Land







Independently Owned and Operated / A Member of the Cushman & Wakefield Alliance ©2022 Cushman & Wakefield. All rights reserved. The information contained in this communication is strictly confidential. This information has been obtained from sources believed to be reliable but has not been verified. NO WARRANTY OR REPRESENTATION, EXPRESS OR IMPLIED, IS MADE AS TO THE CONDITION OF THE PROPERTY (OR PROPERTIES) REFERENCED HEREIN OR AS TO THE ACCURACY OR COMPLETENESS OF THE INFORMATION CONTAINED HEREIN, AND SAME IS SUBMITTED SUBJECT TO ERRORS, OMISSIONS, CHANGE OF PRICE, RENTAL OR OTHER CONDITIONS, WITHDRAWAL WITHOUT NOTICE, AND TO ANY SPECIAL LISTING CONDITIONS IMPOSED BY THE PROPERTY OWNER(S). ANY PROJECTIONS, OPINIONS OR ESTIMATES ARE SUBJECT TO UNCERTAINTY AND DO NOT SIGNIFY CURRENT OR F