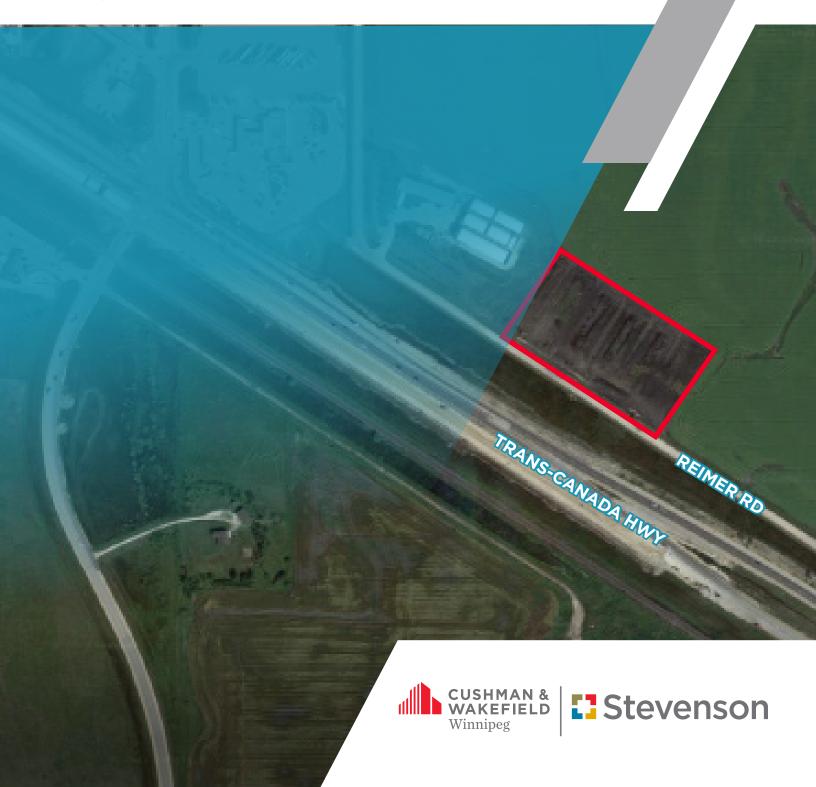

## Reimer Road at Deacon's Corner

### (+/-) 4.13 Acres Available

#### **PROPERTY HIGHLIGHTS**

- Located in the Deacon's Corner, a highly visible and recognizable location
- Six 0.69 Acre commercial lots
- Approaches installed and drainage easements in place
- · Rare opportunity to acquire high exposure commercial land
- No city of Winnipeg Business Taxes
- Gas and Hydro to the lot line; holding tanks and wells for sewer and water
- Highway Commercial Zoning