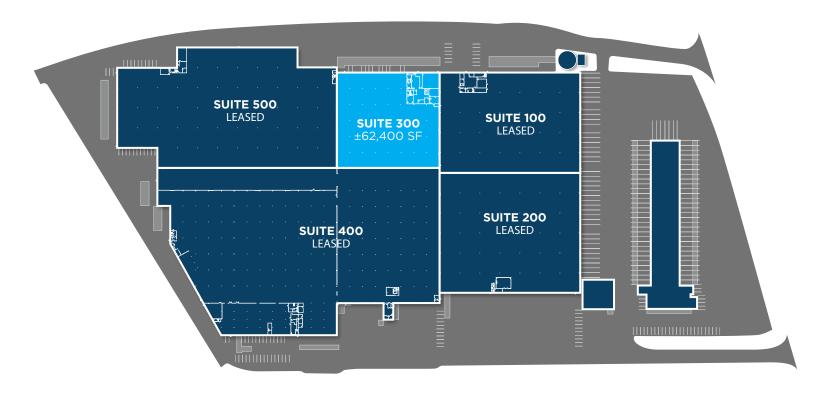

## **BUILDING SPECS**

**±62,400** SQUARE FEET

32'x40' COLUMN SPACING

±6 DOCK DOORS

25' CLEAR HFIGHT

| AVAILABLE SF   | ±62,400 SF                                                | TRUCK COURT     | 90'                           |
|----------------|-----------------------------------------------------------|-----------------|-------------------------------|
| OFFICE AREA    | ±12,800 SF (Two-story, 6,400 SF of warehouse floor space) | DOCK DOORS      | 6 (8' x 9') (5 Dock Levelers) |
| YEAR BUILT     | 1970                                                      | POWER           | 800 amp, 3-phase, 277/480 v   |
| COLUMN SPACING | 32' x 40'                                                 | LIGHTING        | T-8                           |
| CLEAR HEIGHT   | 25'                                                       | FIRE PROTECTION | Wet Sprinkler System          |
|                |                                                           |                 |                               |