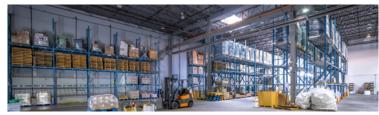

# **PROPERTY PHOTO**

#### **FEATURES**

- 2 x Dock level Positions
- Oversized Grade Loading (14'x7')
- 5 ton traveling crane system
- 26' clear ceiling height in warehouse area
- 400amp 600volt,
   3 phase power
- Shipping office with WC

- Skylights
- ESFR Sprinklers
- Ample parking
- First in class office improvements
- Executive offices
- Multiple boardrooms
- Complete kitchen & lunch room

14,796 SF 2,947 SF 2,947 SF

20,690 SF