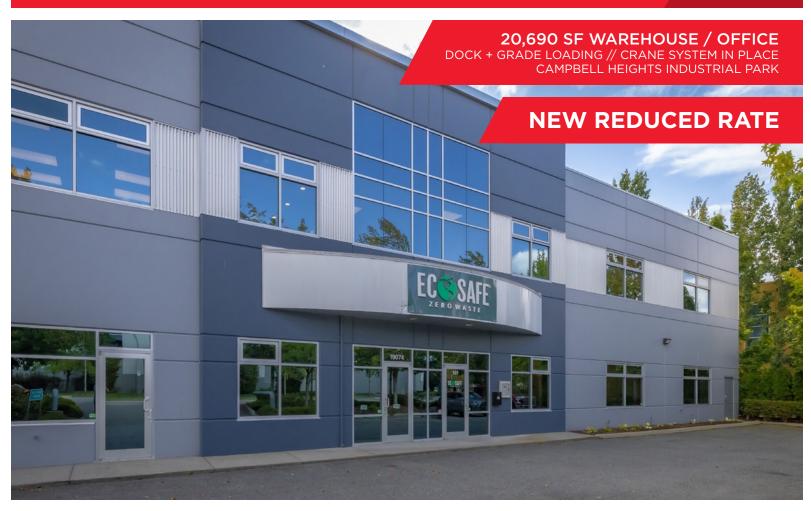

# FOR LEASE UNIT 101 19074 22ND AVENUE SURREY, BC

# 19074 22<sup>ND</sup> AVENUE

SURREY, BC

#### **LOCATION**

The subject property is situated on 1.94 Acres, located on 22nd Avenue one block west of 192nd Street in Campbell Heights Business Park in South Surrey. Campbell Heights is well known as one of the most successful and well planned business parks in the Lower Mainland. Its central location provides easy access to Highways 99, 91, 15 (Pacific Highway), 10 (56th Avenue) and Highway 1. In addition, the US border crossing is only minutes away. Multiple truck routes allow for easy access and egress to Campbell Heights.

#### **FEATURES**

- 2 x Dock level Positions
- Oversized Grade Loading (14'x7')
- 5 ton traveling crane system
- 26' clear ceiling height in warehouse area
- 400amp 600volt,
   3 phase power
- Shipping office with WC

- Skylights
- ESFR Sprinklers
- Ample parking
- First in class office improvements
- Executive offices
- Multiple boardrooms
- Complete kitchen & lunch room

14,796 SF 2,947 SF 2,947 SF

20,690 SF

# **LEASE RATE**

<del>\$22.00</del> PSF, net **\$19.95** 