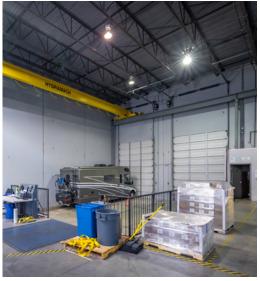

#### **FEATURES**

- 2 x Dock level Positions
- Oversized Grade Loading (14'x7')
- 5 ton traveling crane system
- 26' clear ceiling height in warehouse area
- 400amp 600volt,
   3 phase power
- Shipping office with WC