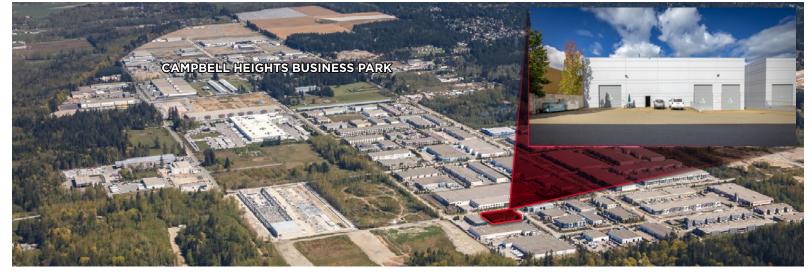

#### **LOCATION**

The subject property is situated on 1.94 Acres, located on 22nd Avenue one block west of 192nd Street in Campbell Heights Business Park in South Surrey. Campbell Heights is well known as one of the most successful and well planned business parks in the Lower Mainland. Its central location provides easy access to Highways 99, 91, 15 (Pacific Highway), 10 (56th Avenue) and Highway 1. In addition, the US border crossing is only minutes away. Multiple truck routes allow for easy access and egress to Campbell Heights.