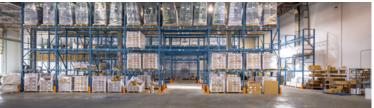

# **PROPERTY PHOTO**

#### **FEATURES**

- 2 x Dock level Positions
- Oversized Grade Loading (14'x7')
- 5 ton traveling crane system
- 26' clear ceiling height in warehouse area
- 400amp 600volt,
   3 phase power
- Shipping office with WC

- Skylights
- ESFR Sprinklers
- Ample parking
- First in class office improvements
- Executive offices
- Multiple boardrooms
- Complete kitchen & lunch room

14,796 SF 2,947 SF 2,947 SF

20,690 SF