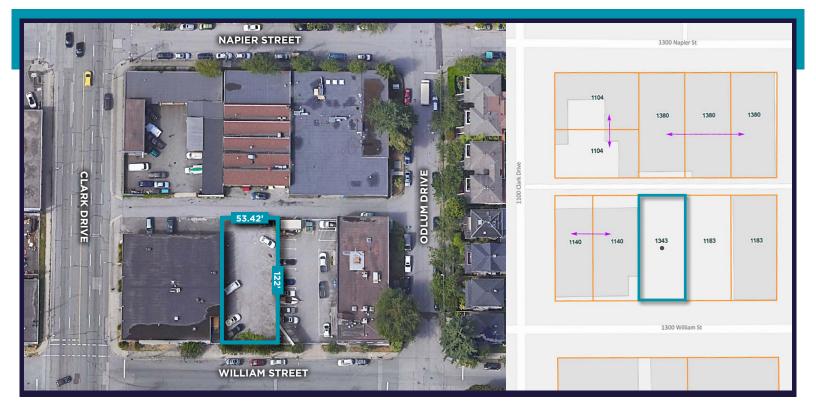

Flexible I-2 zoning allows for a wide variety of improvements for this rare opportunity. This vacant industrial lot is currently improved as a parking lot, situated on the south west corner of Clark Drive and William Street.

### **CIVIC ADDRESS**

1343 William Street, Vancouver, BC

### **LEGAL DESCRIPTION**

Lot 10, Except the north 10 feet now lane, Block 33 of Block I, District Lot 182, Plan 398

# **LOT SIZE**

6,517.24 SF (53.42' x 122')