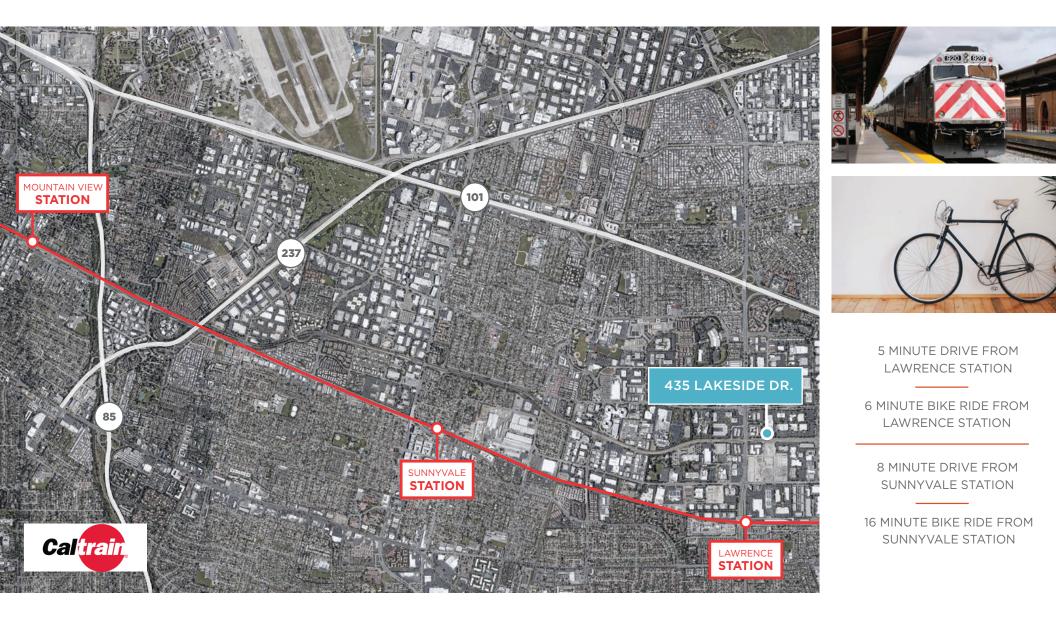

rector +1 650 320 0211 steven.jenab@cushwake.com DRE# 02085072

### Nick Lazzarini

Managing Director +1 408 615 3410 nick.lazzarini@cushwake.com DRE# 01788935

#### Kalil Jenab

Vice Chairman +1 408 200 8800 kalil.jenab@cushwake.com DRE# 00848988



# PROPERTY HIGHLIGHTS

### ±35,362 SF Single Story Building

- ±28,362 SF Available Immediately
- ±35,362 SF Available with 90 Days Notice
- 1,600 Amps at 120/208V
- Existing Cleanroom Infrastructure
- 15'0" to 15'8" Deck Height
- 4 Grade Level Doors
- 2 Loading Docks
- Walking Distance to Retail
- Quick Access to Highway 101, Lawrence Expy and Lawrence Caltrain
- 3.7 / 1,000 Parking
- Ability for Fenced Yard!







## FLOOR PLAN



Concrete Floor



\*\* ±35,362 SF Available with 90 Days Notice

\*

## AMENITIES MAP



# TRANSPORTATION MAP



## **435 LAKESIDE DR.** SUNNYVALE, CA

### ±28,362 SF - ±35,362 SF AVAILABLE NOW!

#### **Contact:**

Steven Jenab

+1 650 320 0211 steven.jenab@cushwake.com DRE# 02085072

#### Nick Lazzarini Managing Director +1 408 615 3410 nick.lazzarini@cushwake.com

DRE# 01788935

Kalil Jenab Vice Chairman +1 408 200 8800 kalil.jenab@cushwake.com DRE# 00848988



©2023 Cushman & Wakefield. All rights reserved. The information contained in this communication is strictly confidential. This information has been obtained from sources believed to be reliable but has not been verified. NO WARRANTY OR REPRESENTATION, EXPRESS OR IMPLIED, IS MADE AS TO THE CONDITION OF THE PROPERTY (OR PROPERTIES) REFERENCED HEREIN OR AS TO THE ACCURACY OR COMPLETENESS OF THE INFORMATION CONTAINED HEREIN, AND SAME IS SUBMIT