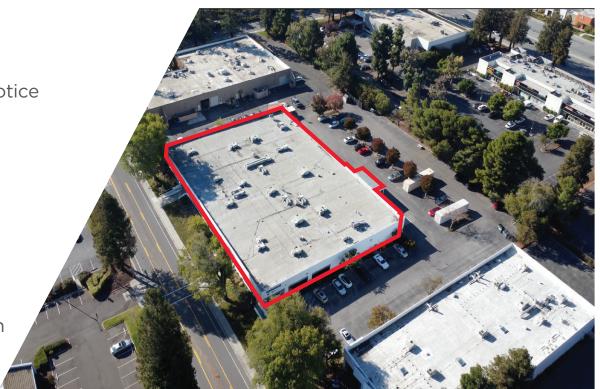

## **435 LAKESIDE DR.** SUNNYVALE, CA

### ±28,362 SF - ±35,362 SF AVAILABLE NOW!

- AL

### ±35,362 SF Single Story Building

- ±28,362 SF Available Immediately
- ±35,362 SF Available with 90 Days Notice
- 1,600 Amps at 120/208V
- Existing Cleanroom Infrastructure
- 15'0" to 15'8" Deck Height
- 4 Grade Level Doors
- 2 Loading Docks
- Walking Distance to Retail
- Quick Access to Highway 101, Lawrence Expy and Lawrence Caltrain
- 3.7 / 1,000 Parking
- Ability for Fenced Yard!