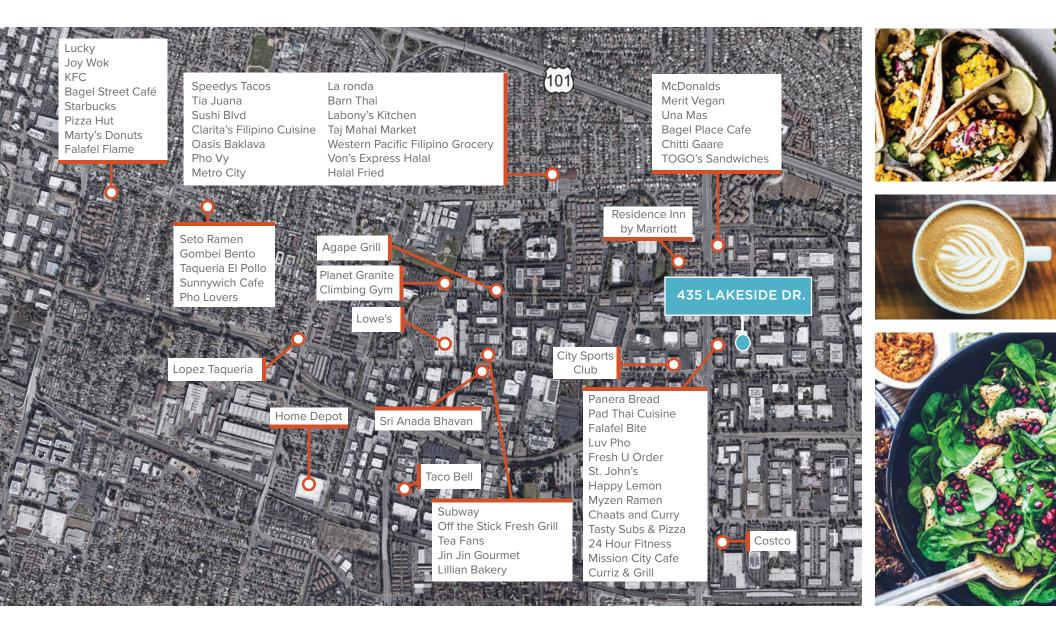

### **Steven Jenab**

Director +1 650 320 0211 steven.jenab@cushwake.com DRE# 02085072

### Nick Lazzarini

Managing Director +1 408 615 3410 nick.lazzarini@cushwake.com DRE# 01788935

#### Kalil Jenab

Vice Chairman +1 408 200 8800 kalil.jenab@cushwake.com DRE# 00848988



# PROPERTY HIGHLIGHTS

### ±35,362 SF Single Story Building

- ±28,362 SF Available Immediately
- ±35,362 SF Available with 90 Days Notice
- 1,600 Amps at 120/208V
- Existing Cleanroom Infrastructure
- 15'0" to 15'8" Deck Height
- 4 Grade Level Doors
- 2 Loading Docks
- Walking Distance to Retail
- Quick Access to Highway 101, Lawrence Expy and Lawrence Caltrain
- 3.7 / 1,000 Parking
- Ability for Fenced Yard!







## FLOOR PLAN



Concrete Floor



\*\* ±35,362 SF Available with 90 Days Notice

\*

## AMENITIES MAP



# TRANSPORTATION MAP



## **435 LAKESIDE DR.** SUNNYVALE, CA

### ±28,362 SF - ±35,362 SF AVAILABLE NOW!

#### **Contact:**

Steven Jenab

+1 650 320 0211 steven.jenab@cushwake.com DRE# 02085072

#### Nick Lazzarini Managing Director +1 408 615 3410 nick.lazzarini@cushwake.com

DRE# 01788935

Kalil Jenab Vice Chairman +1 408 200 8800 kalil.jenab@cushwake.com DRE# 00848988



©2023 Cushman & Wakefield. All rights reserved. The information contained in this communication is strictly confidential. This information has been obtained from sources believed to be reliable but has not been verified. NO WARRANTY OR REPRESENTATION, EXPRESS OR IMPLIED, IS MADE AS TO THE CONDITION OF THE PROPERTY (OR PROPERTIES) REFERENCED HEREIN OR AS TO THE ACCURACY OR COMPLETENESS OF THE INFORMATION CONTAINED HE