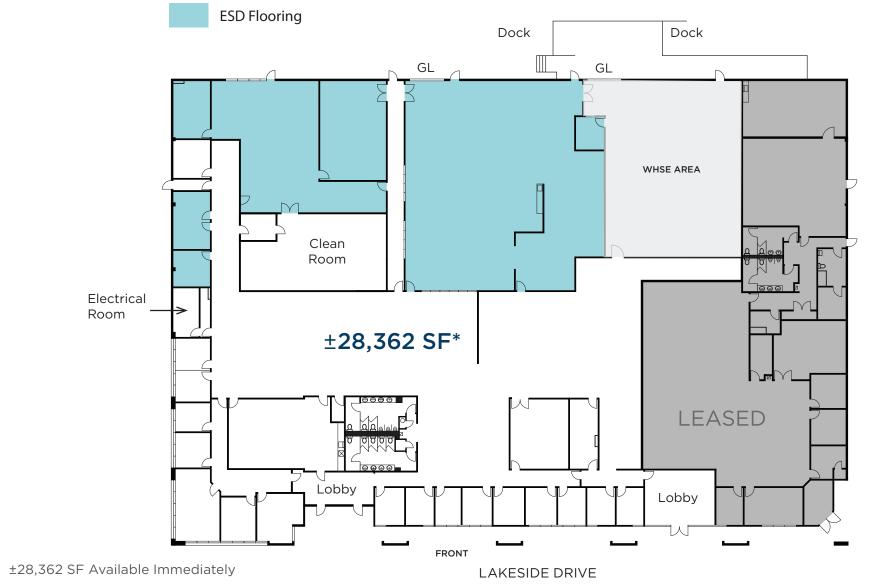

## FLOOR PLAN

Concrete Floor

\*\* ±35,362 SF Available with 90 Days Notice

\*

### ±35,362 SF Single Story Building

- ±28,362 SF Available Immediately
- ±35,362 SF Available with 90 Days Notice
- 1,600 Amps at 120/208V
- Existing Cleanroom Infrastructure
- 15'0" to 15'8" Deck Height
- 4 Grade Level Doors
- 2 Loading Docks
- Walking Distance to Retail
- Quick Access to Highway 101, Lawrence Expy and Lawrence Caltrain
- 3.7 / 1,000 Parking
- Ability for Fenced Yard!