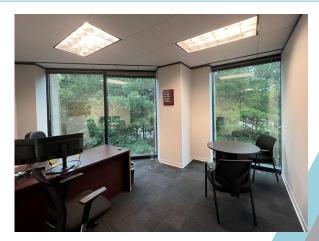

## **SUBLEASE FEATURES**

- Fully furnished including double monitors on most desks
- Blend of private and open plan to seat approximately 65 headcount total
- Floor to ceiling glass line allowing abundant natural light
- Double-door exposure directly off elevator lobby

## **SUITE 550 | 9,614 RSF** FLOORPLAN HIGHLIGHTS

- 57 workstations
- 8 private offices on the glass

- 1 Large breakroom
- 1 Medium Conference Room that seats 8
- 1 Storage/ Wellness Room
- 1 Server Room with building air and louvered door
- 2 copy/work areas