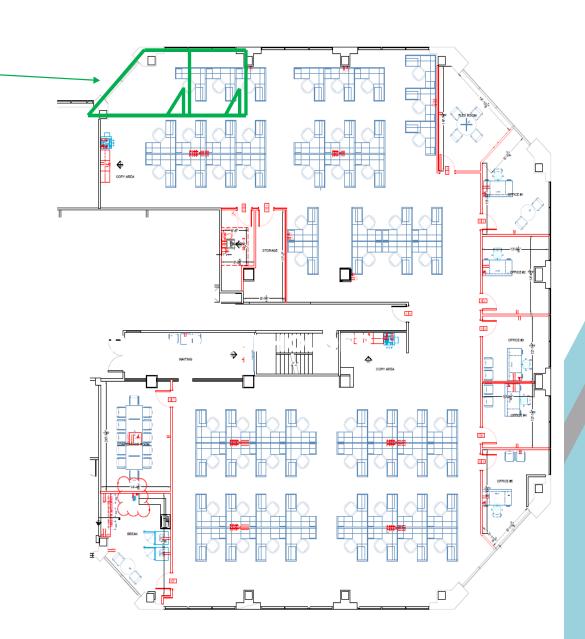

# FLOORPLAN

2 private

office not

shown on

plan provided

## **SUITE 550 | 9,614 RSF** FLOORPLAN HIGHLIGHTS

- 57 workstations
- 8 private offices on the glass

- 1 Large breakroom
- 1 Medium Conference Room that seats 8
- 1 Storage/ Wellness Room
- 1 Server Room with building air and louvered door
- 2 copy/work areas