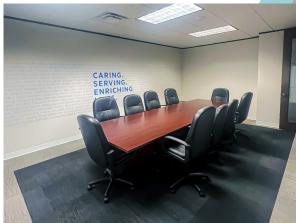

## **SUITE 550 | 9,614 RSF** FLOORPLAN HIGHLIGHTS

- 57 workstations
- 8 private offices on the glass

- 1 Large breakroom
- 1 Medium Conference Room that seats 8
- 1 Storage/ Wellness Room
- 1 Server Room with building air and louvered door
- 2 copy/work areas