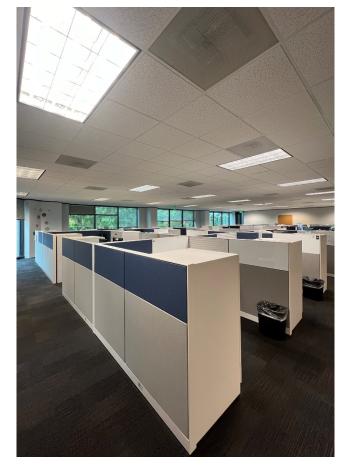

## **SUBLEASE FEATURES**

- Fully furnished including double monitors on most desks
- Blend of private and open plan to seat approximately 65 headcount total
- Floor to ceiling glass line allowing abundant natural light
- Double-door exposure directly off elevator lobby

## **SUITE 550 | 9,614 RSF** FLOORPLAN HIGHLIGHTS

- 57 workstations
- 8 private offices on the glass

- 1 Large breakroom
- 1 Medium Conference Room that seats 8
- 1 Storage/ Wellness Room
- 1 Server Room with building air and louvered door
- 2 copy/work areas