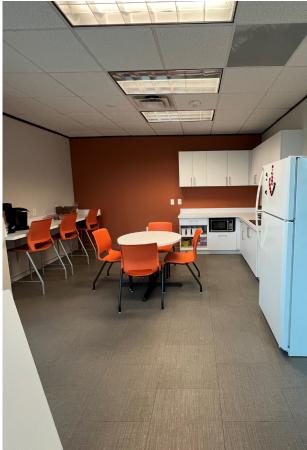

## **SUITE 550 | 9,614 RSF** FLOORPLAN HIGHLIGHTS

- 57 workstations
- 8 private offices on the glass

- 1 Large breakroom
- 1 Medium Conference Room that seats 8
- 1 Storage/ Wellness Room
- 1 Server Room with building air and louvered door
- 2 copy/work areas