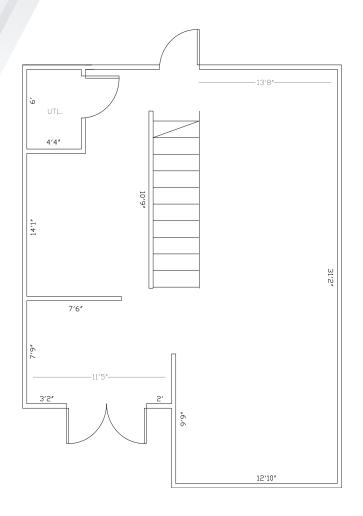

## Floor Plan: Suite 7829 Wakeley Plaza - 1,283 SF

**Lower Level** 

**Upper Level** 