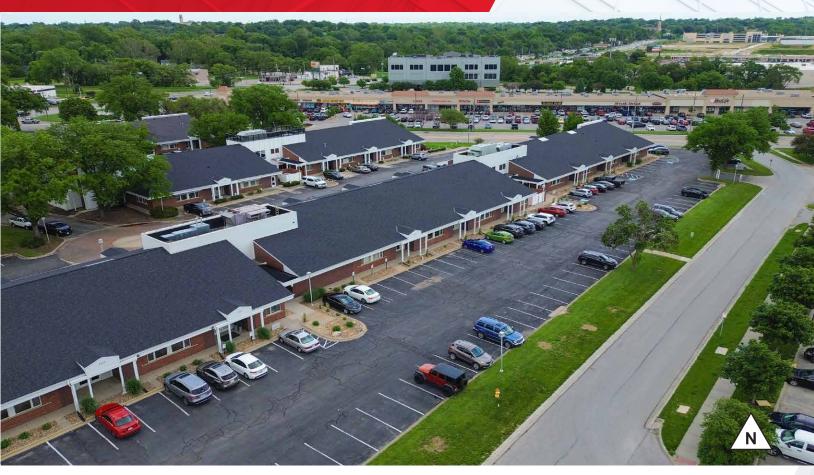

eley Plaza Omaha, NE 68114





## **Property Description**

Office/medical office opportunity in central Omaha, immediately off of W. Dodge Road and 78th Street. A mixed-use area surrounded by many office, medical, and retail businesses in the area, Wakeley Plaza is a great fit for a variety of users.

Plentiful parking to the North & South of the Building for tenants with heavy parking needs.

#### **Contact Information**

NOAH LUDWICK Associate +1 402 548 4049 noah.ludwick@lundco.com MICHAEL EARL

Principal, Director of Brokerage Services +1 402 548 4005 michael.earl@lundco.com 450 Regency Parkway, Suite 200 Omaha, NE 68114 +1 402 393 8811 **Jundco.com** 

 $Independently\ Owned\ and\ Operated\ /A\ Member\ of\ the\ Cushman\ \&\ Wakefield\ Alliance$ 

## Wakeley Plaza Omaha, NE 68114





## **Property Information**

| Lease Rate           | \$19.50 PSF Full Service | Suite | SF    | Price/ SF   | Availability |
|----------------------|--------------------------|-------|-------|-------------|--------------|
| Total Building SF    | 30,210 SF                | 7822  | 1,795 | \$19.50 PSF | November     |
| Available SF         | 3,760 SF                 | 7829  | 1,283 | \$19.50 PSF | Available    |
| Tenancy              | Multiple                 | 7831  | 682   | \$19.50 PSF | Available    |
| Min Divisible        | 682 SF                   |       |       |             |              |
| Max Contiguous       | 1,965 SF                 |       |       |             |              |
| Year Built/Renovated | 1985/2011                |       |       |             |