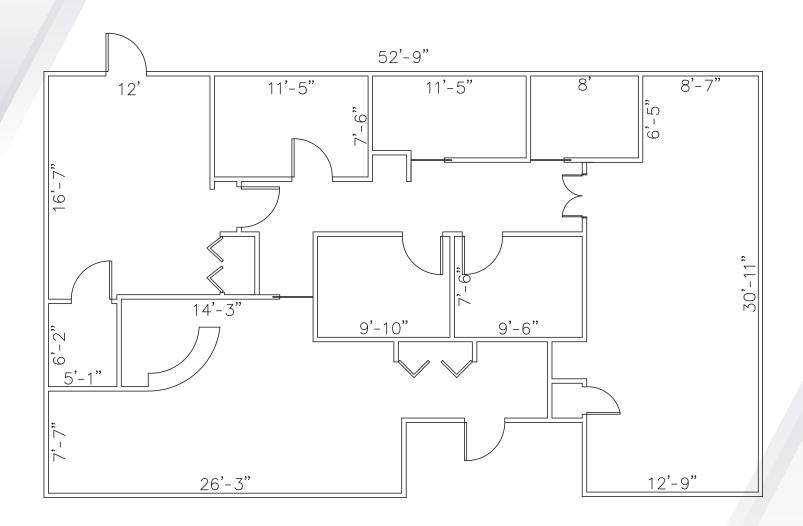

| Min Divisible        | 682 SF                   |       |       |             |              |
| Max Contiguous       | 1,965 SF                 |       |       |             |              |
| Year Built/Renovated | 1985/2011                |       |       |             |              |

## **Contact Information**

NOAH LUDWICK Associate +1 402 548 4049

**Tenant Allowance** 

**Zoning** 

**Parking** 

noah.ludwick@lundco.com

MICHAEL EARL

Principal, Director of Brokerage Services +1 402 548 4005

michael.earl@lundco.com

450 Regency Parkway, Suite 200

Omaha, NE 68114 +1 402 393 8811 **lundco.com** 

 $Independently\ Owned\ and\ Operated\ /A\ Member\ of\ the\ Cushman\ \&\ Wakefield\ Alliance$ 

Commercial

172 Stalls

Negotiable



## Floor Plan: Suite 7822 Wakeley Plaza - 1,795 SF



## **Contact Information**

NOAH LUDWICK Associate +1 402 548 4049 noah.ludwick@lundco.com MICHAEL EARL
Principal, Director of Brokerage Services
+1 402 548 4005
michael.earl@lundco.com

450 Regency Parkway, Suite 200 Omaha, NE 68114 +1 402 393 8811 **lundco.com** 

 $Independently\ Owned\ and\ Operated\ /A\ Member\ of\ the\ Cushman\ \&\ Wakefield\ Alliance$ 



## Floor Plan: Suite 7829 Wakeley Plaza - 1,283 SF





**Lower Level** 

**Upper Level** 

#### **Contact Information**

NOAH LUDWICK Associate +1 402 548 4049 noah.ludwick@lundco.com MICHAEL EARL
Principal, Director of Brokerage Services
+1 402 548 4005
michael.earl@lundco.com

450 Regency Parkway, Suite 200 Omaha, NE 68114 +1 402 393 8811 **lundco.com** 

 $Independently\ Owned\ and\ Operated\ /A\ Member\ of\ the\ Cushman\ \&\