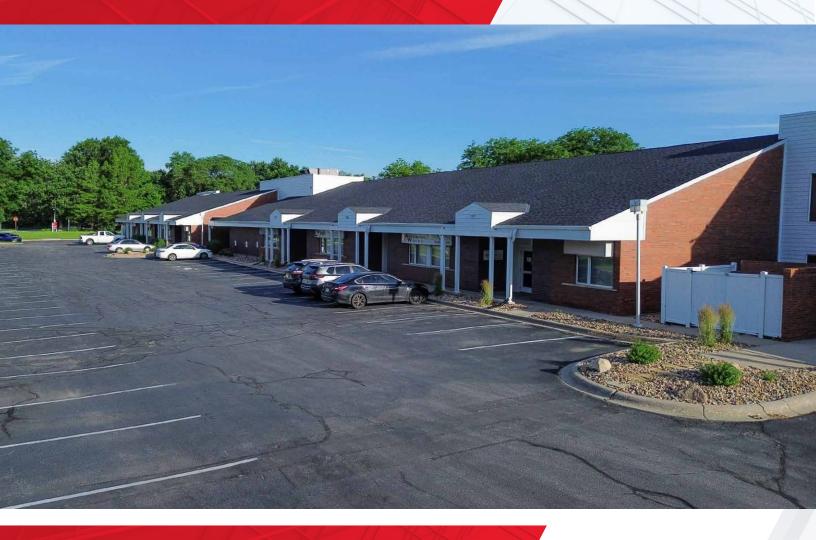

## Wakeley Plaza Omaha, NE 68114

## **Property Description**

Office/medical office opportunity in central Omaha, immediately off of W. Dodge Road and 78th Street. A mixed-use area surrounded by many office, medical, and retail businesses in the area, Wakeley Plaza is a great fit for a variety of users.

Plentiful parking to the North & South of the Building for tenants with heavy parking needs.