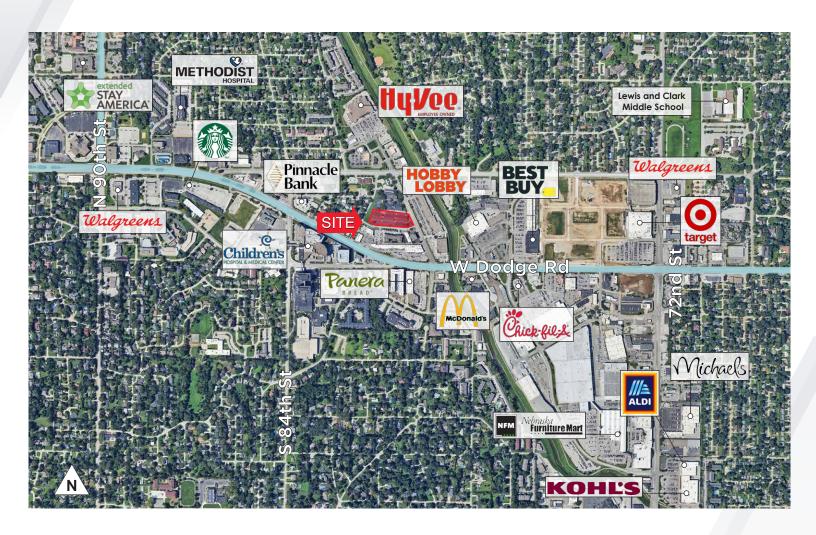

ance$ 



## Floor Plan: Suite 7831 Wakeley Plaza - 682 SF



## **Contact Information**

NOAH LUDWICK Associate +1 402 548 4049 noah.ludwick@lundco.com MICHAEL EARL
Principal, Director of Brokerage Services
+1 402 548 4005
michael.earl@lundco.com

450 Regency Parkway, Suite 200 Omaha, NE 68114 +1 402 393 8811 **lundco.com** 



## Photos - Suite 7831 Wakeley Plaza









## **Contact Information**

NOAH LUDWICK Associate +1 402 548 4049 noah.ludwick@lundco.com MICHAEL EARL
Principal, Director of Brokerage Services
+1 402 548 4005
michael.earl@lundco.com

450 Regency Parkway, Suite 200 Omaha, NE 68114 +1 402 393 8811 **lundco.com** 

 $Independently\ Owned\ and\ Operated\ /A\ Member\ of\ the\ Cushman\ \&\ Wakefield\ Alliance$ 

# Wakeley Plaza Omaha, NE 68114



## **Aerial Trade Map**



## **Contact Information**

NOAH LUDWICK Associate +1 402 548 4049 noah.ludwick@lundco.com MICHAEL EARL

Principal, Director of Brokerage Services +1 402 548 4005 michael.earl@lundco.com 450 Regency Parkway, Suite 200 Omaha, NE 68114 +1 402 393 8811 **lundco.com** 

 $Independently\ Owned\ and\ Operated\ /A\ Member\ of\ the\ Cushman\ \&\ Wakefield\ Alliance$