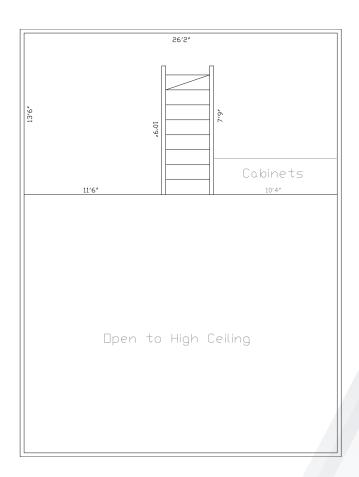

## Floor Plan: Suite 7829 Wakeley Plaza - 1,283 SF

**Lower Level** 

**Upper Level** 