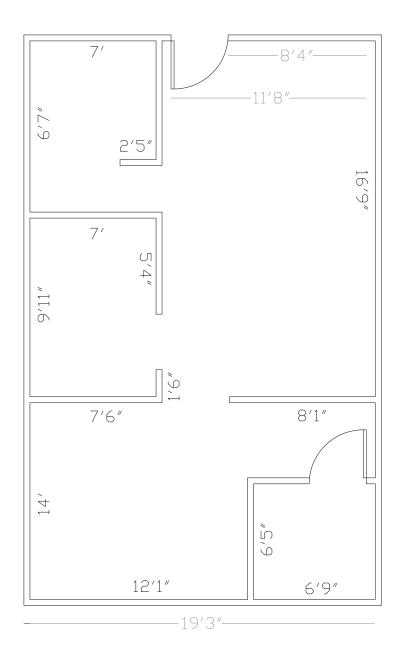

## Floor Plan: Suite 7829 Wakeley Plaza - 1,283 SF

**Lower Level** 

**Upper Level** 