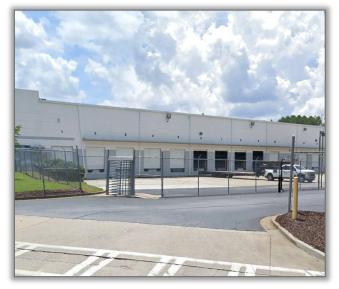

## **125,000 SF AVAILABLE FOR SUBLEASE** Term Through 1/31/2026

- Rear Load Configuration
- +/- 11,042 SF Office and Showroom
  First floor showroom and mezzanine second story office
- 20 Dock Positions
  9 equipped with pit levelers
- 3 Oversized Drive-Ins
- Up to 4,000 Amps Available
- ESFR Sprinkler System

- Secured Truck Court
- 3 HVLS Fans
- 12 Trailer Drop Stalls
- 28' Clear Height
- Motion Sensor LED Lights
- 42' X 42' Column Spacing
  47' Speed Bay
- Easy Access Off I-85