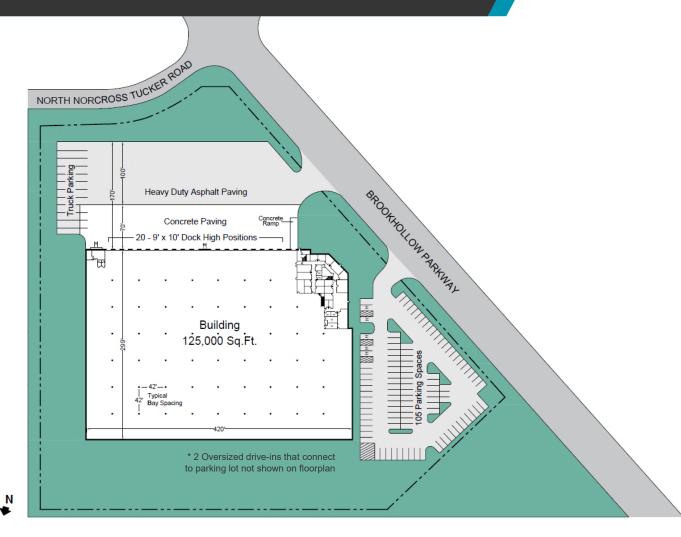

## **125,000 SF AVAILABLE FOR SUBLEASE** Term Through 1/31/2026

- Rear Load Configuration
- +/- 11,042 SF Office and Showroom
  First floor showroom and mezzanine second story office
- 20 Dock Positions
  9 equipped with pit levelers
- 3 Oversized Drive-Ins
- Up to 4,000 Amps Available
- ESFR Sprinkler System

- Secured Truck Court
- 3 HVLS Fans
- 12 Trailer Drop Stalls
- 28' Clear Height
- Motion Sensor LED Lights
- 42' X 42' Column Spacing
  47' Speed Bay
- Easy Access Off I-85