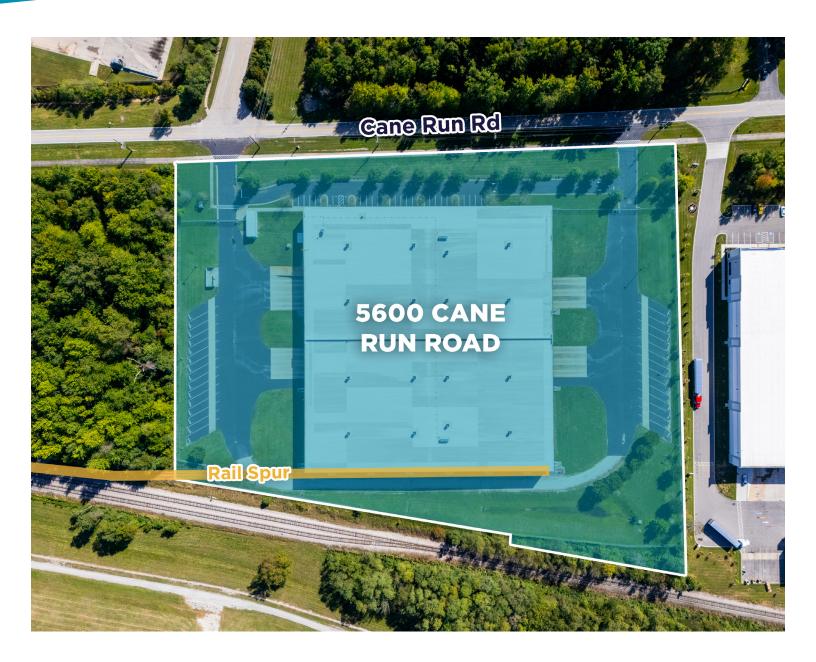

## RAIL-SERVED DISTRIBUTION CENTER 5600 CANE RUN ROAD

LOUISVILLE, KY 40258

150,000 SF AVAILABLE 12 DOCK DOORS

**RAIL-SERVED** 

FOREIGN TRADE ZONE

**ROBERT B. WALKER, SIOR, CCIM** 

Senior Director +1 502 719 3254 rwalker@commercialkentucky.com **JAKE F. MILLS, SIOR** 

## **PROPERTY FEATURES**

| SPECS           |                                             |
|-----------------|---------------------------------------------|
| SQUARE FOOTAGE  | 150,000 sf                                  |
| OFFICE SPACE    | 1,942 sf                                    |
| ZONING          | M-3                                         |
| CLEAR HEIGHT    | 26'                                         |
| COLUMN SPACING  | 50' x 50' typical<br>62.5' x 50' speed bays |
| LOADING DOCKS   | 12                                          |
| DRIVE-IN DOORS  | 1 (12' x 14')                               |
| RAIL DOORS      | 6                                           |
| AMPS            | 3200 amps                                   |
| VOLTS           | 480 volts                                   |
| PHASE           | 3-phase                                     |
| SPRINKLERS      | Wet                                         |
| CAR PARKING     | 28 spaces                                   |
| TRAILER PARKING | 30 spaces                                   |