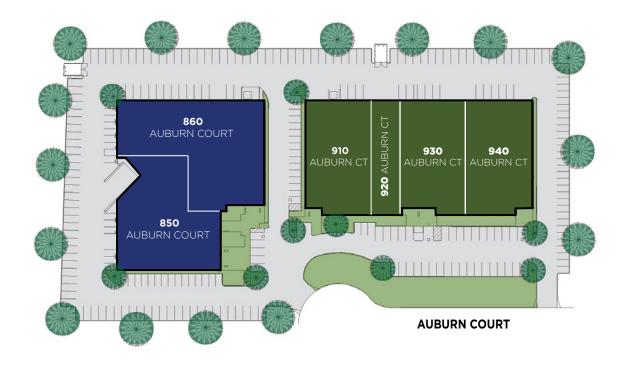

### **CURRENT AVAILABILITIES**

| SUITE     | AVAILABLE | SIZE       | SUITE NOTES |
|-----------|-----------|------------|-------------|
| Suite 850 | 2/1/2025  | ±15,755 sf |             |

## **RESOURCES**

AUBURN COURT