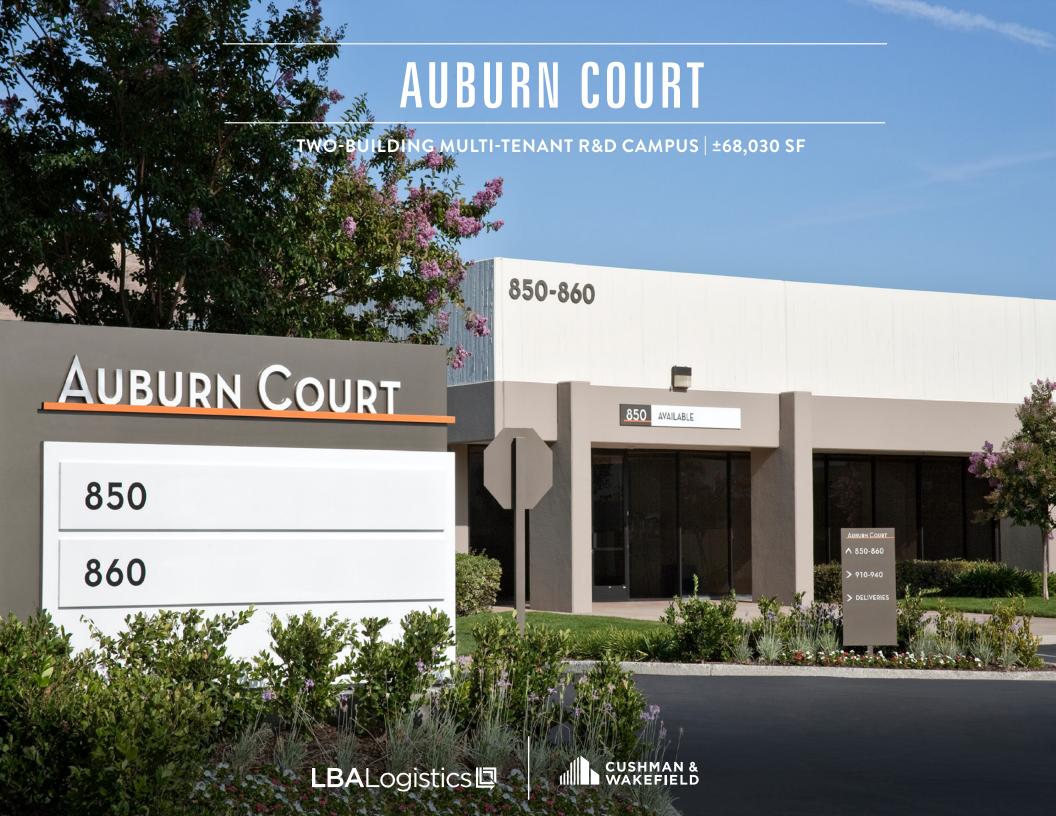

# AUBURN COURT

TWO-BUILDING MULTI-TENANT R&D CAMPUS | ±68,030 SF

## **AUBURN COURT**

Fremont, California

## **HIGH IMAGE**

TWO MULTI-TENANT R&D BUILDINGS TOTALING 68,030 SF