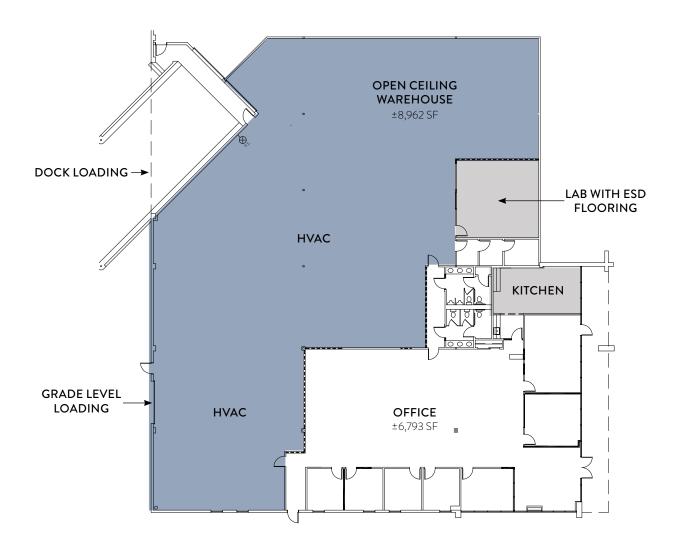

### **CURRENT AVAILABILITIES**

| SUITE     | AVAILABLE | SIZE       | SUITE NOTES |
|-----------|-----------|------------|-------------|
| Suite 850 | 2/1/2025  | ±15,755 sf |             |

## **SHIPPING & RECEIVING**

DOCK HIGH AND GRADE LEVEL LOADING WITH 14' CLEAR HEIGHT

## **WIDE VARIETY**

VARIABLE CONFIGURATIONS OF OFFICE, LAB, AND WAREHOUSE/SHIPPING