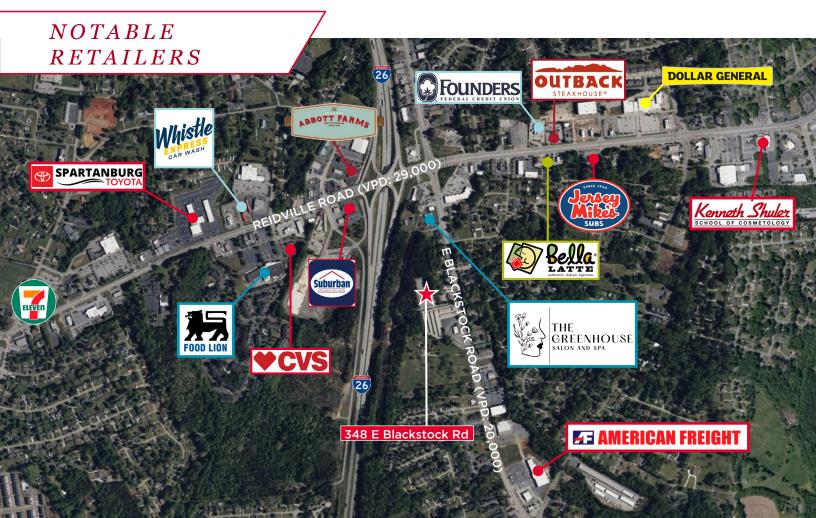

### 9,525 RSF available Property Highlights

Located in the westside of Spartanburg is this Class B office/flex space right off I-26. The building is 9,525 SF on 1.34 acres with ample parking included. The location is excellent being near highly trafficked Reidville Road and about 10 minutes from Downtown Spartanburg with proximity to abundant retail and restaurant amenities to support office/flex use.