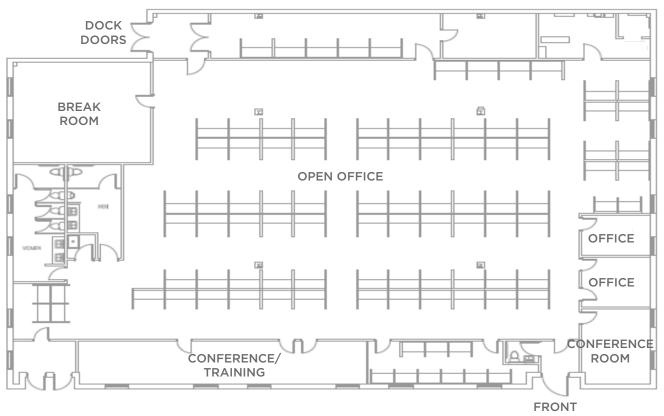

#### FLOORPLAN

ENTRANCE

2-Mile

23,149 POPULATION

19,125 DAYTIME POPULATION

\$79,741 AVG HH INCOME 5-Mile

82,634 POPULATION

107,969 DAYTIME POPULATION