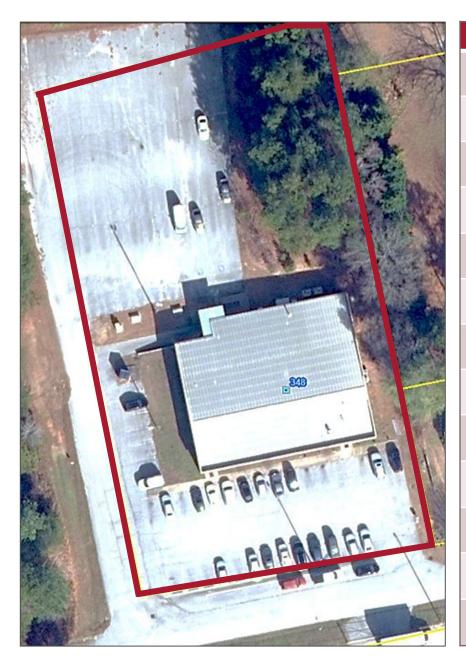

### 9,525 RSF available Property Highlights

Located in the westside of Spartanburg is this Class B office/flex space right off I-26. The building is 9,525 SF on 1.34 acres with ample parking included. The location is excellent being near highly trafficked Reidville Road and about 10 minutes from Downtown Spartanburg with proximity to abundant retail and restaurant amenities to support office/flex use.

- All Furniture Included
- Excellent location
- Proximity to I-26, I-85, and Hwy 29
- Building is in good shape
- Unzoned
- Contact Brokers for pricing!

| Infrastructure & Systems |                                          |
|--------------------------|------------------------------------------|
| Address                  | 348-A E Blackstock Rd                    |
| Buildings                | 1                                        |
| Land Area                | 1.34                                     |
| SF<br>Available          | 9,525                                    |
| Floors                   | 1                                        |
| Tax ID                   | 6-25-00-001.02                           |
| Year Built               | 1990, Renov. 2009                        |
| Roof                     | Metal                                    |
| Dock<br>Doors            | 1 Double Door<br>70W X 76H               |
| Parking                  | 5.00/1000 SF +<br>additional lot in back |
| Generator                | NA                                       |
| HVAC                     | Air - Electric<br>Heat - Natural Gas     |
| Electric<br>Service      | Duke Power                               |