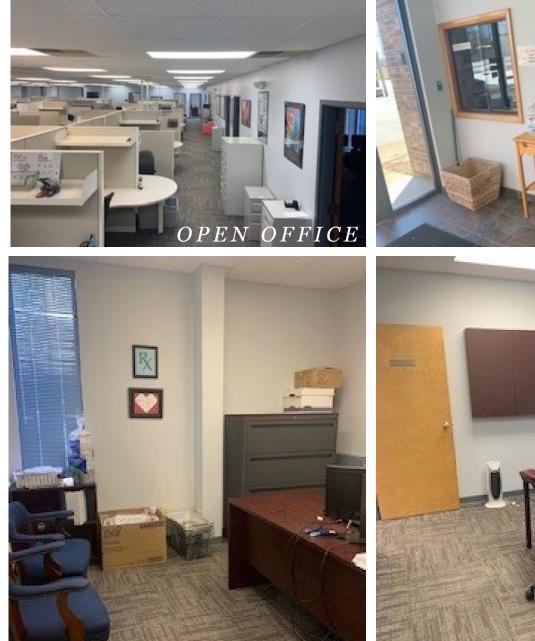

| 1.34                                     |
| SF<br>Available          | 9,525                                    |
| Floors                   | 1                                        |
| Tax ID                   | 6-25-00-001.02                           |
| Year Built               | 1990, Renov. 2009                        |
| Roof                     | Metal                                    |
| Dock<br>Doors            | 1 Double Door<br>70W X 76H               |
| Parking                  | 5.00/1000 SF +<br>additional lot in back |
| Generator                | NA                                       |
| HVAC                     | Air - Electric<br>Heat - Natural Gas     |
| Electric<br>Service      | Duke Power                               |

## **Property Photos**



PRIVATE OFFICE





#### FLOORPLAN



ENTRANCE





2-Mile

23,149 POPULATION

19,125 DAYTIME POPULATION

\$79,741 AVG HH INCOME 5-Mile

82,634 POPULATION

107,969 DAYTIME POPULATION

\$69,690 AVG HH INCOME 10-Mile

212,230 POPULATION

237,243 DAYTIME POPULATION

\$73,214 AVG HH INCOME

### CONTACT INFORMATION

LAURA HARMON *Senior Associate* 864 704 1363 Laura.Harmon@cushwake.com KYLE BERDUGO Senior Associate 864 704 1366 Kyle.Berdugo@cushwake.com

©2024 Cushman & Wakefield. All rights reserved. The information contained in this communication is strictly confidential. This information has been obtained from sources believed to be reliable but has not been verified. No warranty or representation, express or implied, is made as to the condition of the property (or properties) referenced h