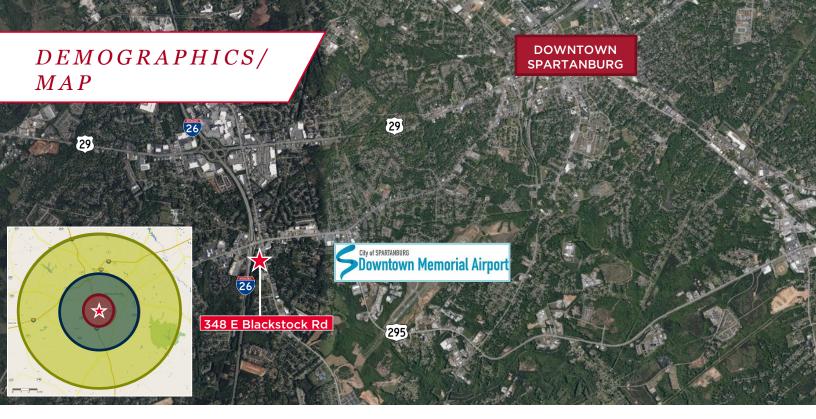

#### FLOORPLAN

ENTRANCE

2-Mile

23,149 POPULATION

19,125 DAYTIME POPULATION

\$79,741 AVG HH INCOME 5-Mile

82,634 POPULATION

107,969 DAYTIME POPULATION

\$69,690 AVG HH INCOME 10-Mile

212,230 POPULATION

237,243 DAYTIME POPULATION

\$73,214 AVG HH INCOME