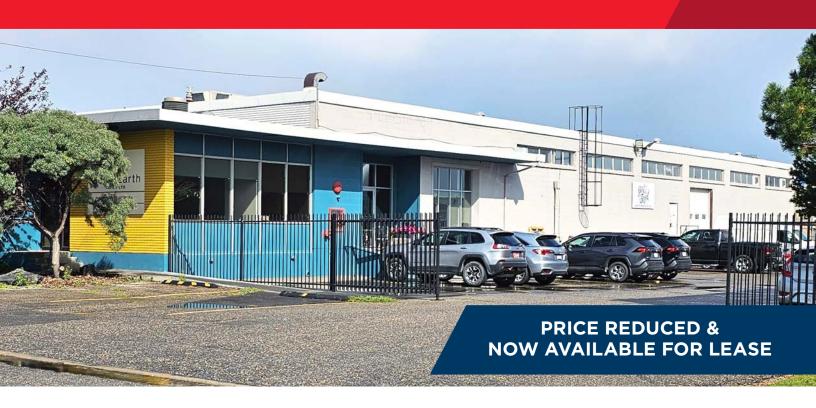

## FOR SALE/LEASE 4020 - 7 Street SE

Calgary, AB

#### Sale/Lease Particulars

**Total Area** ± 12,380 sf

Office ± 4,069 sf

Warehouse ± 8,311 sf

1 (10' x 10') dock door Loading

1 (8' x 8') door with ramp access

**Asking Price** <del>\$3,250,000</del> NOW \$3,150,000

#### **Comments**

- Centrally located, freestanding building with office area and fully functioning commissary
- Rooftop HVAC units for office and warehouse
- Good access onto Blackfoot and Macleod Trail
- Ample power for building size