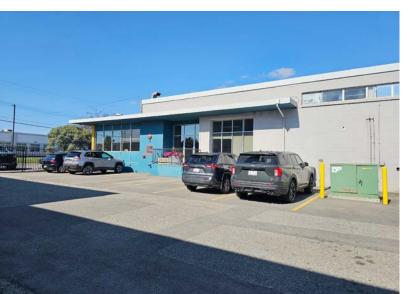

## FOR SALE/LEASE 4020 - 7 Street SE

Calgary, AB

#### **Property Facts**

**District** Highfield Industrial

Site 0.74 acres

Plan 11JK, Block 19, Lot 3B **Legal Description** 

Zoning I-G (Industrial General)

Clear Height 14' in warehouse

12' to underside of T-bar

#### **Comments**

- Centrally located, freestanding building with office area and fully functioning commissary
- Rooftop HVAC units for office and warehouse
- Good access onto Blackfoot and Macleod Trail
- Ample power for building size