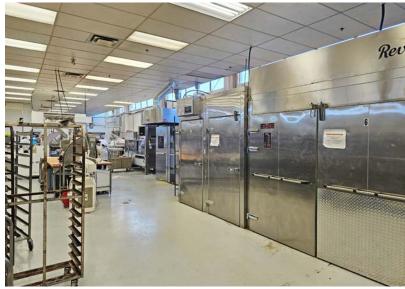

#### Sale/Lease Particulars

**Total Area** ± 12,380 sf

Office ± 4,069 sf

Warehouse ± 8,311 sf

1 (10' x 10') dock door Loading

1 (8' x 8') door with ramp access

**Asking Price** <del>\$3,250,000</del> NOW \$3,150,000

#### **Comments**

- Centrally located, freestanding building with office area and fully functioning commissary
- Rooftop HVAC units for office and warehouse
- Good access onto Blackfoot and Macleod Trail
- Ample power for building size