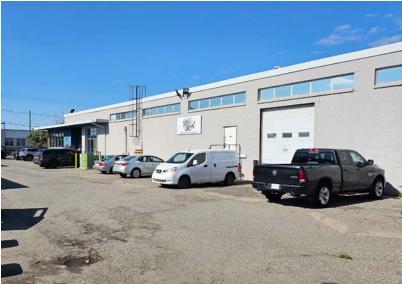

#### **Comments**

- Centrally located, freestanding building with office area and fully functioning commissary
- Rooftop HVAC units for office and warehouse
- Good access onto Blackfoot and Macleod Trail
- Ample power for building size