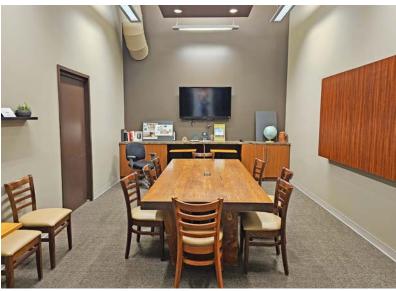

#### Sale/Lease Particulars

**Total Area** ± 12,380 sf

Office ± 4,069 sf

Warehouse ± 8,311 sf

1 (10' x 10') dock door Loading

1 (8' x 8') door with ramp access

**Asking Price** <del>\$3,250,000</del> NOW \$3,150,000

#### **Comments**

- Centrally located, freestanding building with office area and fully functioning commissary
- Rooftop HVAC units for office and warehouse
- Good access onto Blackfoot and Macleod Trail
- Ample power for building size