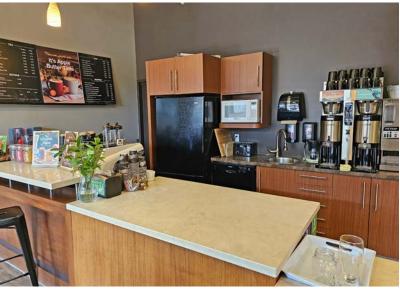

#### **Comments**

- Centrally located, freestanding building with office area and fully functioning commissary
- Rooftop HVAC units for office and warehouse
- Good access onto Blackfoot and Macleod Trail
- Ample power for building size