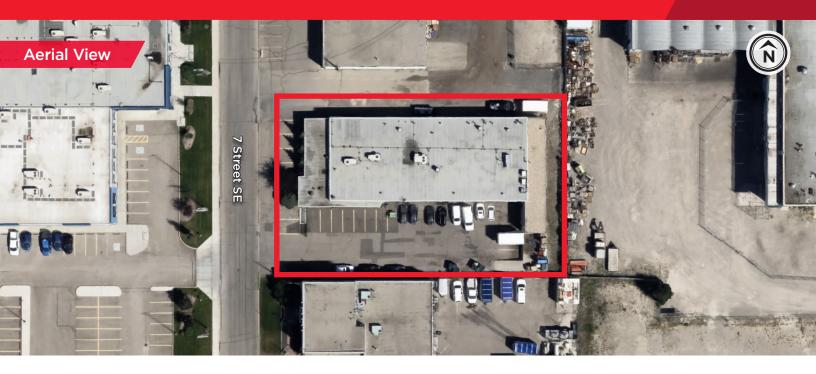

#### **Property Facts**

**District** Highfield Industrial

Site 0.74 acres

Plan 11JK, Block 19, Lot 3B **Legal Description** 

Zoning I-G (Industrial General)

Clear Height 14' in warehouse

12' to underside of T-bar