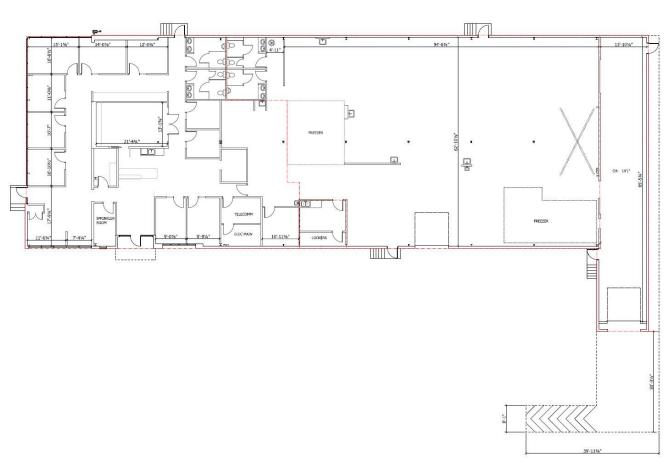

#### Floor Plan

\*Not to scale, not exactly as shown.

#### Sale/Lease Particulars

**Total Area** ± 12,380 sf

Office ± 4,069 sf

Warehouse ± 8,311 sf

1 (10' x 10') dock door Loading

1 (8' x 8') door with ramp access

**Asking Price** <del>\$3,250,000</del> NOW \$3,150,000