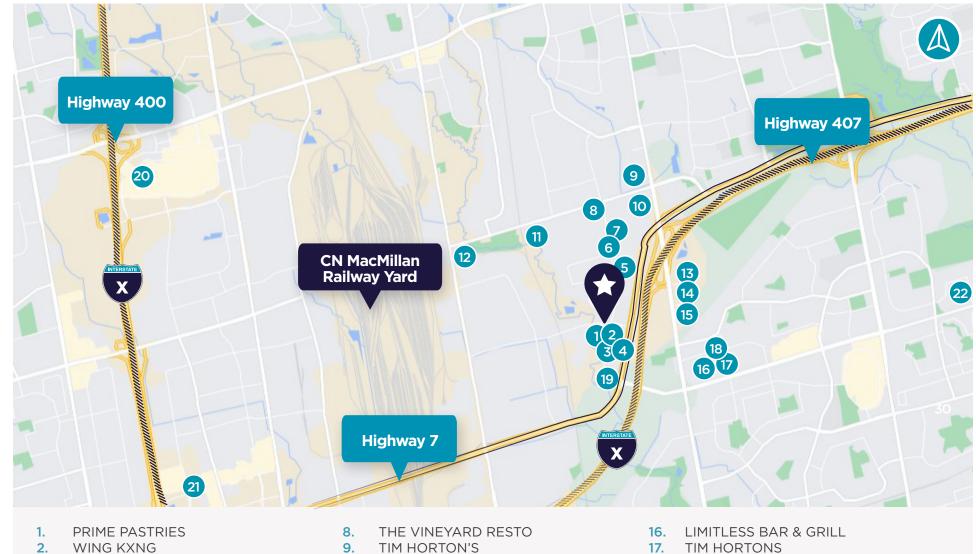

### **AERIAL MAP**

0.65 KM | 2 MIN TO HIGHWAY 7

9.9 KM | 14 MIN TO HIGHWAY 400

12.4 KM | 12 MIN TO HIGHWAY 404

# LOCAL AMENITIES

|    | PRIM |
|----|------|
| 2. | WING |
| 3. | HELL |
| 4. | NINA |
|    | CARI |
| 5. | TROF |
| 5. | JUNN |
| 7. | THE  |

- LO GREEK A'S TROPICAL ISLAND IBBEAN PANG ILONGGO
- NIO'S ITALIAN
- E BEAN SPORUT

- **10.** STARBUCKS
- 11. BREADY
- 12. PHO T&7
- **13.** FUZION FITNESS
- 14. DAVID ANN ATHLETIC CENTRE
- 15. CANADIAN TIRE

- 17. TIM HORTONS
- GOVARDHAN THAI 18.
- 19. MCDONALDS
- **20.** VAUGHAN MILLS
- 21. VAUGHAN METROPOLITAN CENTRE
- 22. RIOCENTRE THORNHILL