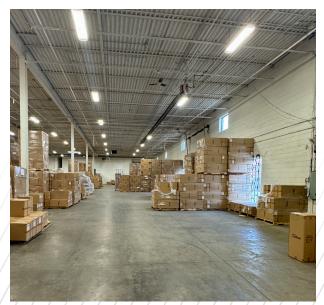

### Industrial Warehouse with Dock & Grade Level Shipping

### INDUSTRIAL WAREHOUSE

Located on Audia Court, this 21,677 SF industrial unit offers excellent access to Highways 407, 7, 400 and 404, providing optimal connectivity for logistics and commuting throughout the GTA.

### 40 AUDIA COURT, UNIT 2, VAUGHAN

| Building Size:   | 21,677 SF      |
|------------------|----------------|
| Industrial Area: | 18,425 SF      |
| Office Area:     | 3,252 SF (15%) |
| Clear Height:    | 20'            |
| Shipping:        | 2 TL   2 DI    |
| Zoning:          | EM-2           |
| Possession:      | March 1, 2025  |