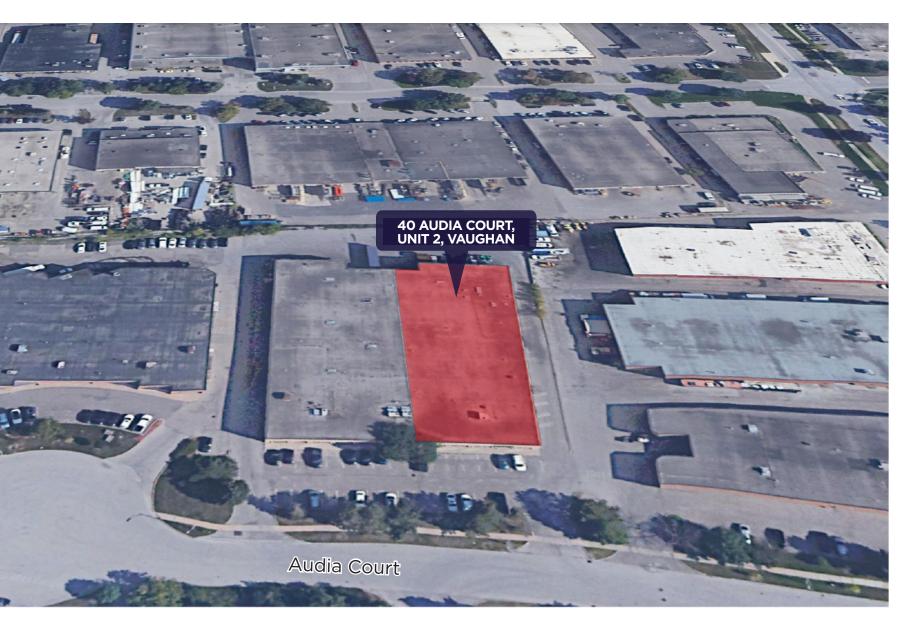

## **SITE PLAN**

### 40 AUDIA COURT, UNIT 2, VAUGHAN

| Building Size:   | 21,677 SF      |
|------------------|----------------|
| Industrial Area: | 18,425 SF      |
| Office Area:     | 3,252 SF (15%) |
| Clear Height:    | 20'            |
| Shipping:        | 2 TL   2 DI    |
| Zoning:          | EM-2           |
| Possession:      | March 1, 2025  |