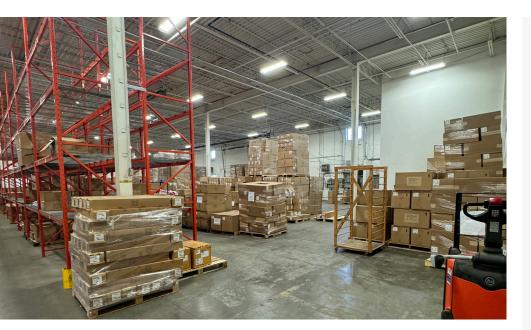

### INDUSTRIAL WAREHOUSE

Located on Audia Court, this 21,677 SF industrial unit offers excellent access to Highways 407, 7, 400 and 404, providing optimal connectivity for logistics and commuting throughout the GTA.

### Industrial Warehouse with Dock & Grade Level Shipping