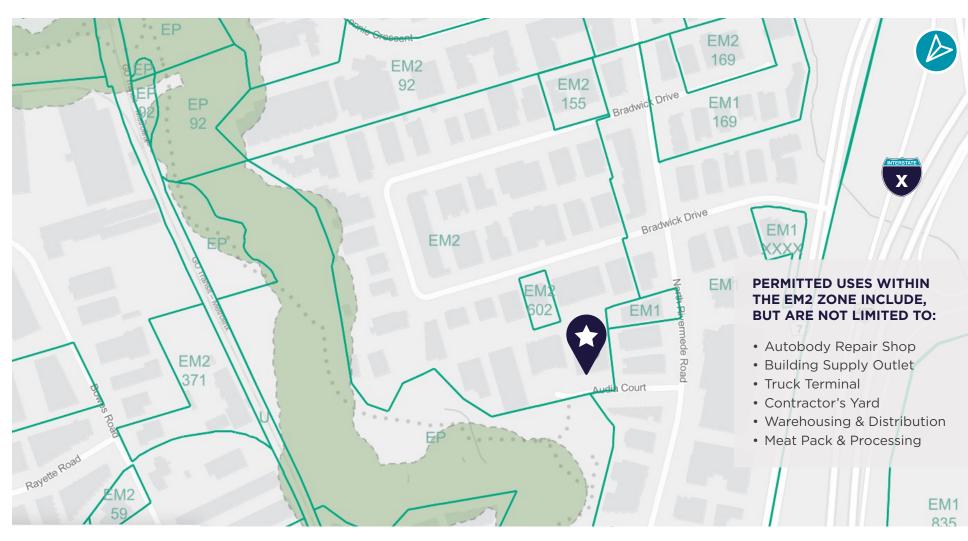

## ZONING

## **FLEXIBLE EM-2 ZONING DESIGNATION**

40 Audia benefits from flexible EM2 General Employment zoning, allowing for a wide range of employment-generating activities that align with both industrial and commercial uses. Located within a prominent Vaughan industrial node, the property offers excellent connectivity and is surrounded by other notable industrial tenants, enhancing its strategic appeal.