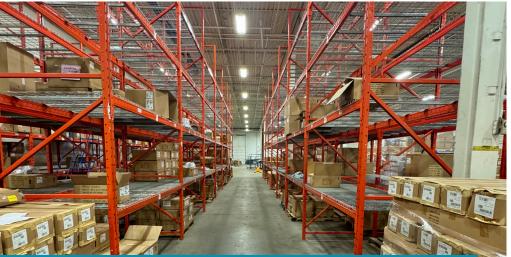

### INDUSTRIAL WAREHOUSE

Located on Audia Court, this 21,677 SF industrial unit offers excellent access to Highways 407, 7, 400 and 404, providing optimal connectivity for logistics and commuting throughout the GTA.

### Industrial Warehouse with Dock & Grade Level Shipping