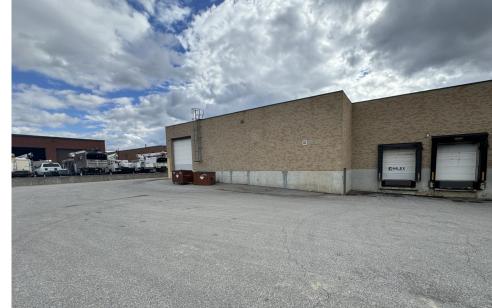

### 40 AUDIA COURT, UNIT 2, VAUGHAN

| Building Size:   | 21,677 SF      |
|------------------|----------------|
| Industrial Area: | 18,425 SF      |
| Office Area:     | 3,252 SF (15%) |
| Clear Height:    | 20'            |
| Shipping:        | 2 TL   2 DI    |
| Zoning:          | EM-2           |
| Possession:      | March 1, 2025  |

### INDUSTRIAL WAREHOUSE

Located on Audia Court, this 21,677 SF industrial unit offers excellent access to Highways 407, 7, 400 and 404, providing optimal connectivity for logistics and commuting throughout the GTA.