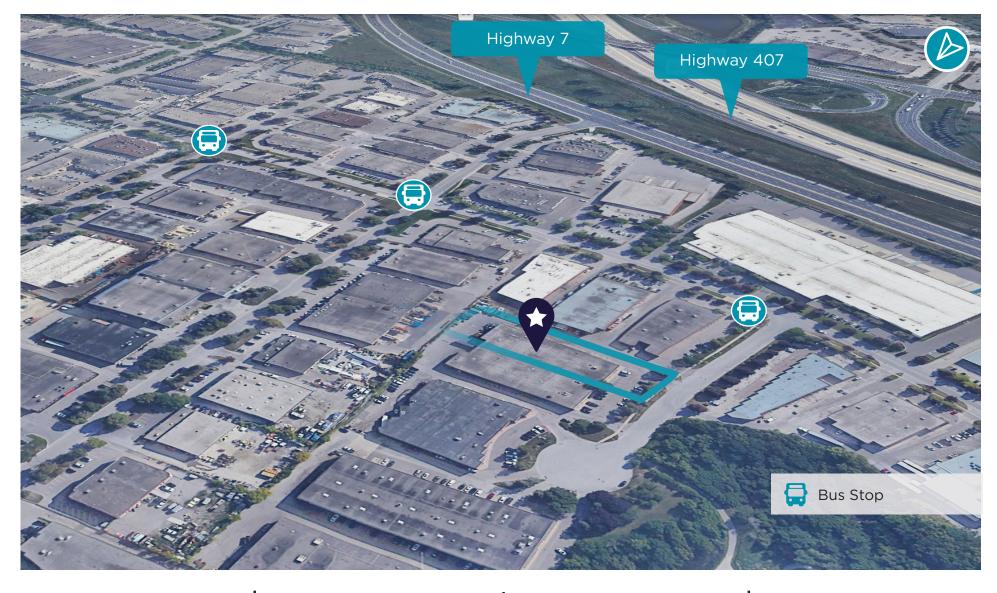

### **AERIAL MAP**

0.65 KM | 2 MIN TO HIGHWAY 7

9.9 KM | 14 MIN TO HIGHWAY 400

12.4 KM | 12 MIN TO HIGHWAY 404

1.2 KM | 3 MIN TO HIGHWAY 407