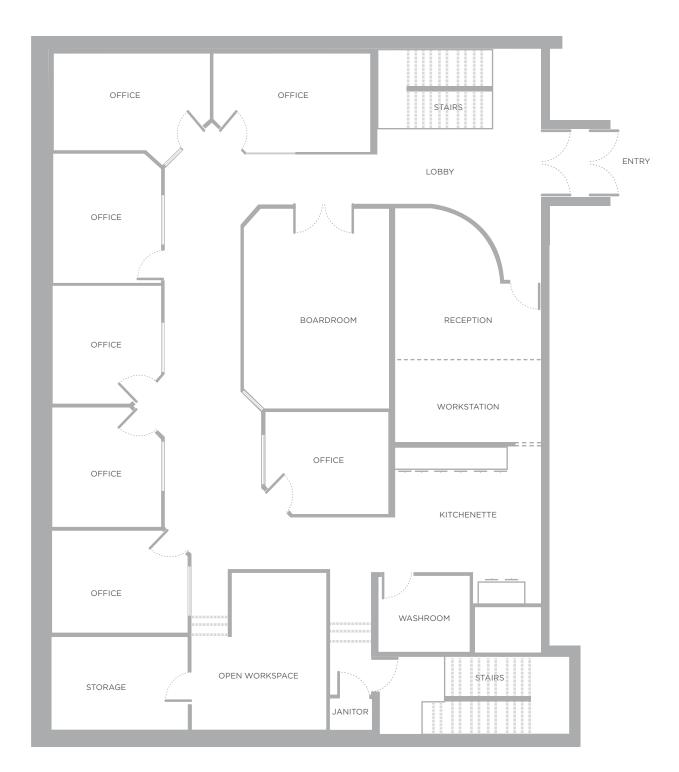

Build-out features a mix of offices, open work areas and boardrooms with two kitchenettes

**SALE PRICE:** \$1,745,000.00

PROPERTY TAX: \$30,929.81 (EST. 2024)