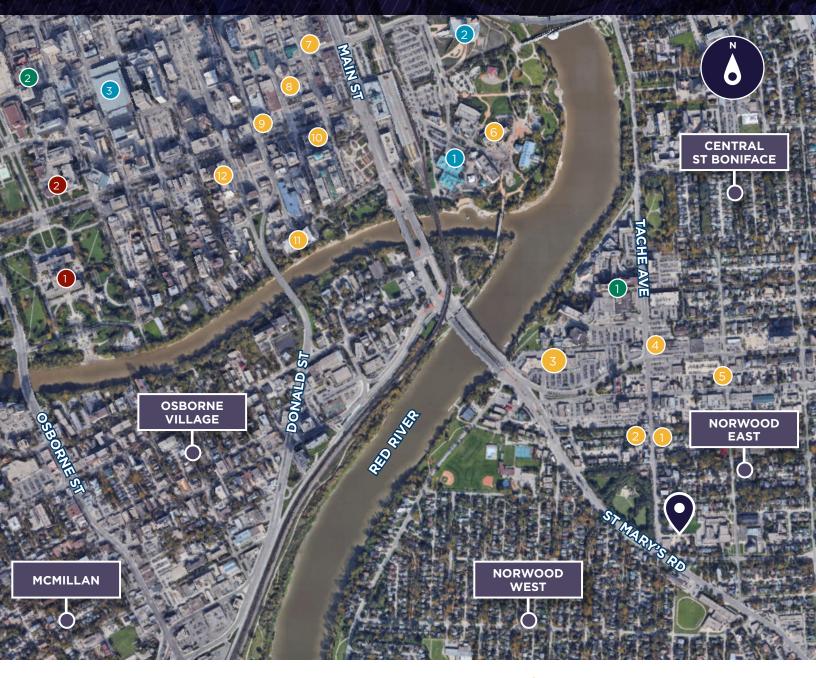

# **ATTRACTIONS**

- 1 THE FORKS MARKET
- 2 CANADIAN MUSEUM FOR HUMAN RIGHTS
- 3 RBC CONVENTION CENTRE

### **HEALTH CARE**

- 1 ST BONIFACE HOSPITAL
- 2 WINNIPEG CLINIC

# **GOVERNMENT**

- 1 MANITOBA LEGISLATIVE
- 2 COURT OF KING'S BENCH OF MANITOBA

## **SERVICES/RESTURANTS**

- LE CROISSANT
- 2 NORWOOD HOTEL
- 3 DOMINION CENTRE
- 4 RBC
- 5 7-ELEVEN
- 6 INN AT THE FORKS
- 7 DEVIL MAY CARE BREWING COMPANY
- 8 THE KEG STEAKHOUSE & BAR
- 9 CAPITAL GRILL & BAR
- 10 THE FORT GARRY HOTEL
- 11 FETE ICE CREAM & COFFEE
- 12 OH DOUGHNUTS