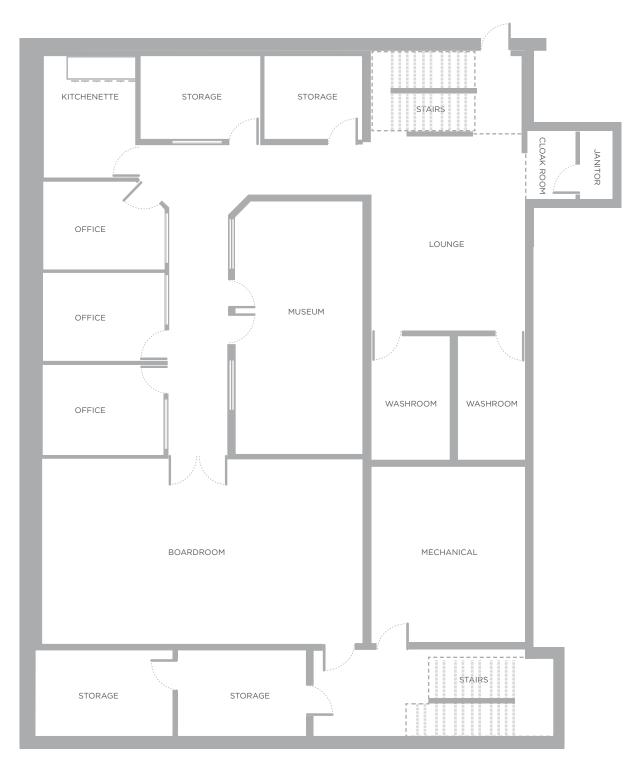

Fully finished lower level

Recent improvements include:

New air exchanger

Foundation repair and waterproofing

Weeping tile installation

New sump pumps

**Fencing** 

On site electrified parking for 24 vehicles