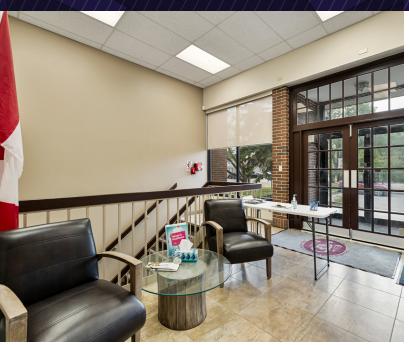

Fully finished lower level

Recent improvements include:

New air exchanger

Foundation repair and waterproofing

Weeping tile installation

New sump pumps

**Fencing** 

On site electrified parking for 24 vehicles

Build-out features a mix of offices, open work areas and boardrooms with two kitchenettes

**SALE PRICE:** \$1,745,000.00

PROPERTY TAX: \$30,929.81 (EST. 2024)