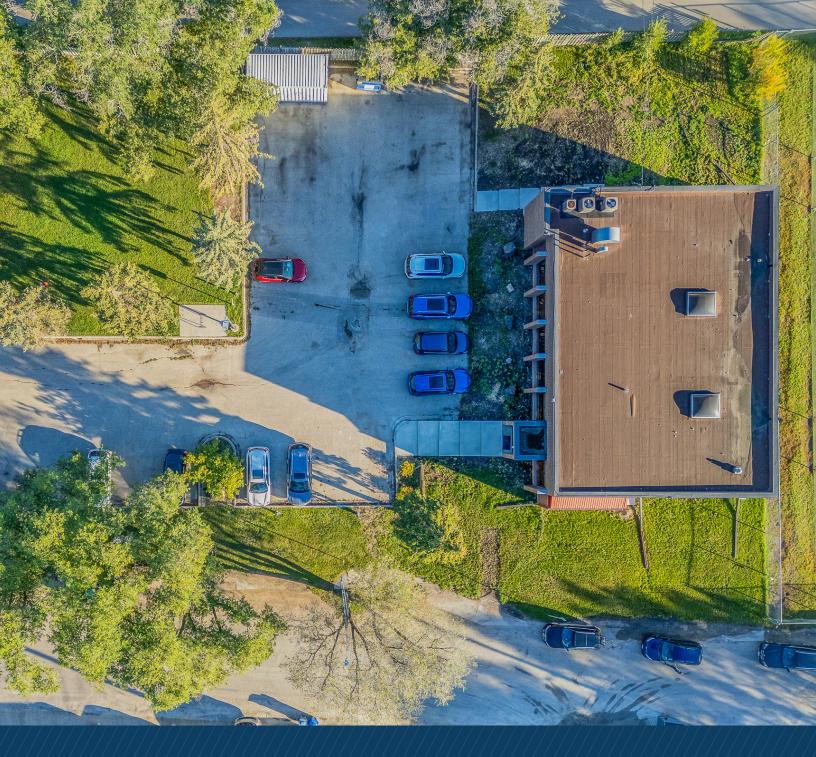

# FREESTANDING OFFICE WITH DEVELOPMENT POTENTIAL ON (+/-) 0.58 ACRES OFFICE FOR SALE

Brandi Eloquence Associate

T 204 934 6246 C 204 996 3425 brandi.eloquence@cwstevenson.ca

**200 TACHE AVENUE** 

(+/-) 3,686 SF MAIN FLOOR WITH (+/-) 3,622 SF FULLY FINISHED LOWER LEVEL

Incredible location just minutes from Downtown. Nestled among lush greenspace, vibrant commercial areas and charming residential neighbourhoods

Opportunity for mixed use redevelopment

Built in 1965, refreshed in 2012

Fully finished lower level

Recent improvements include:

New air exchanger

Foundation repair and waterproofing

Weeping tile installation

New sump pumps

**Fencing** 

On site electrified parking for 24 vehicles

Build-out features a mix of offices, open work areas and boardrooms with two kitchenettes

**SALE PRICE:** \$1,745,000.00

PROPERTY TAX: \$30,929.81 (EST. 2024)