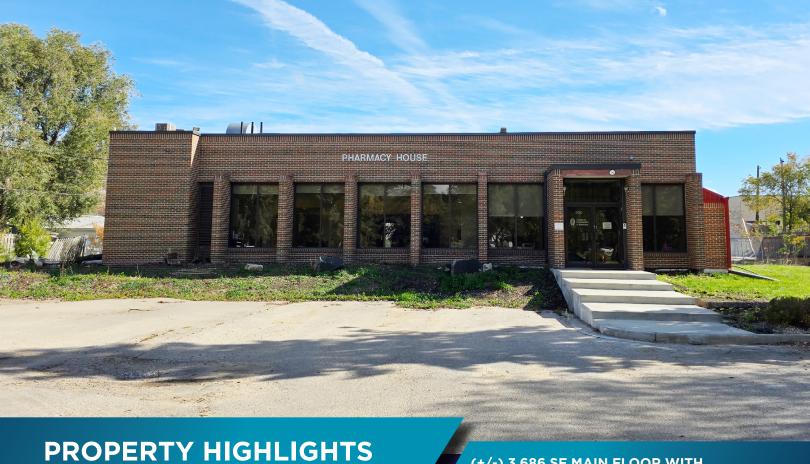

# FREESTANDING OFFICE WITH DEVELOPMENT POTENTIAL ON (+/-) 0.58 ACRES OFFICE FOR SALE

Brandi Eloquence Associate

T 204 934 6246 C 204 996 3425 brandi.eloquence@cwstevenson.ca

**200 TACHE AVENUE** 

(+/-) 3,686 SF MAIN FLOOR WITH (+/-) 3,622 SF FULLY FINISHED LOWER LEVEL

Incredible location just minutes from Downtown. Nestled among lush greenspace, vibrant commercial areas and charming residential neighbourhoods

Opportunity for mixed use redevelopment

Built in 1965, refreshed in 2012

Build-out features a mix of offices, open work areas and boardrooms with two kitchenettes

**SALE PRICE:** \$1,745,000.00

PROPERTY TAX: \$30,929.81 (EST. 2024)