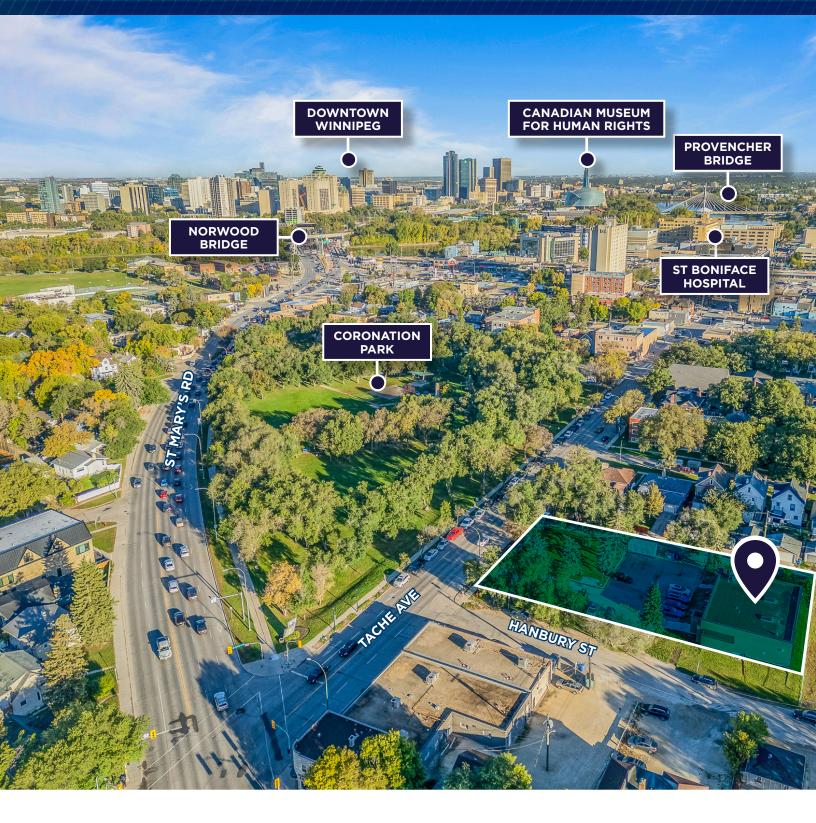

Incredible location just minutes from Downtown. Nestled among lush greenspace, vibrant commercial areas and charming residential neighbourhoods

Opportunity for mixed use redevelopment

Built in 1965, refreshed in 2012