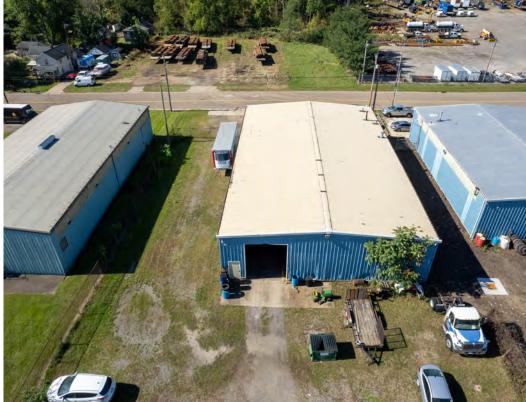

## PROPERTY PHOTOS

#### COMMENTS

- Two (2) 12'x14' overhead doors allow for the ability to drive through the warehouse
- Large outdoor area for parking or storage needs
- ±500 SF 1st and 2nd story office area
- Minutes from I-77 and SR 30
- Sublease runs through 9/30/2027

#### **PROPERTY SPECIFICATIONS**

| CONSTRUCTED:    | 1978                      |
|-----------------|---------------------------|
| CONSTRUCTION:   | Metal/Block               |
| ROOF:           | Metal Standing Seam       |
| LIGHTING:       | LED                       |
| HEAT:           | Overhead Gas/Radiant Tube |
| CEILING HEIGHT: | 14'                       |
| COLUMN SPACING: | Clear Span                |
| DRIVE-IN DOORS: | Two (2) 12'x14'           |
| PARKING:        | Ample                     |
| ZONING:         | I-1 (Light Industrial)    |