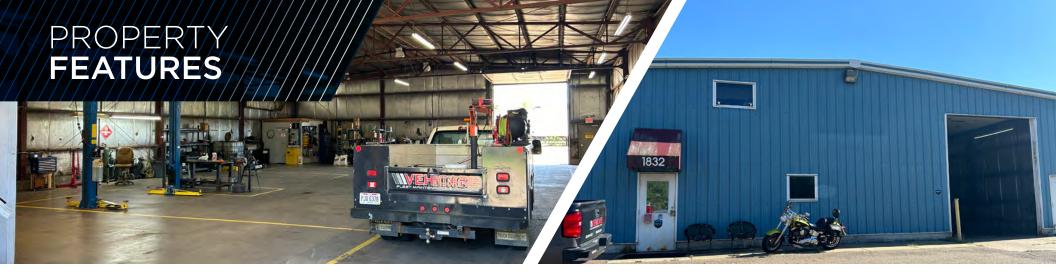

#### COMMENTS

- Two (2) 12'x14' overhead doors allow for the ability to drive through the warehouse
- Large outdoor area for parking or storage needs
- ±500 SF 1st and 2nd story office area
- Minutes from I-77 and SR 30
- Sublease runs through 9/30/2027

#### **PROPERTY SPECIFICATIONS**

| CONSTRUCTED:    | 1978                      |
|-----------------|---------------------------|
| CONSTRUCTION:   | Metal/Block               |
| ROOF:           | Metal Standing Seam       |
| LIGHTING:       | LED                       |
| HEAT:           | Overhead Gas/Radiant Tube |
| CEILING HEIGHT: | 14'                       |
| COLUMN SPACING: | Clear Span                |
| DRIVE-IN DOORS: | Two (2) 12'x14'           |
| PARKING:        | Ample                     |
| ZONING:         | I-1 (Light Industrial)    |

## PROPERTY PHOTOS