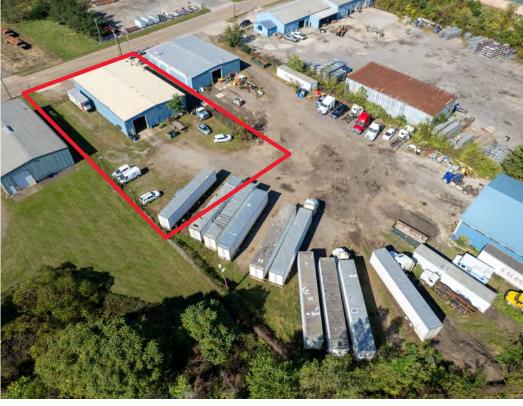

## PROPERTY PHOTOS

#### COMMENTS

- Two (2) 12'x14' overhead doors allow for the ability to drive through the warehouse
- Large outdoor area for parking or storage needs
- ±500 SF 1st and 2nd story office area
- Minutes from I-77 and SR 30
- Sublease runs through 9/30/2027

#### **PROPERTY SPECIFICATIONS**

| CONSTRUCTED:    | 1978                      |
|-----------------|---------------------------|
| CONSTRUCTION:   | Metal/Block               |
| ROOF:           | Metal Standing Seam       |
| LIGHTING:       | LED                       |
| HEAT:           | Overhead Gas/Radiant Tube |
| CEILING HEIGHT: | 14'                       |
| COLUMN SPACING: | Clear Span                |
| DRIVE-IN DOORS: | Two (2) 12'x14'           |
| PARKING:        | Ample                     |
| ZONING:         | I-1 (Light Industrial)    |