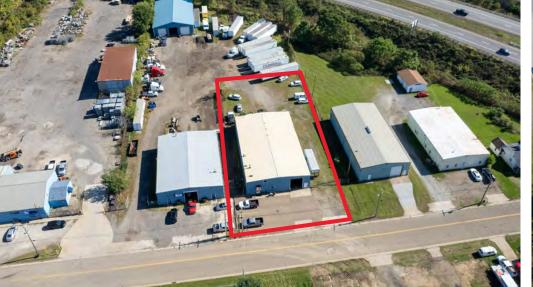

## 6,000 SF LIGHT INDUSTRIAL WAREHOUSE SPACE

6,000 SF5,500 SFBUILDING SIZEWAREHOUSE SIZE0.66 AC500 SFSITE SIZEOFFICE SIZE\$3,500/MONTH

LEASE RATE

## TENANT **LAND AREA**

Minball

Rd SE

15 million

ALL RA SE

EF

E

Ø