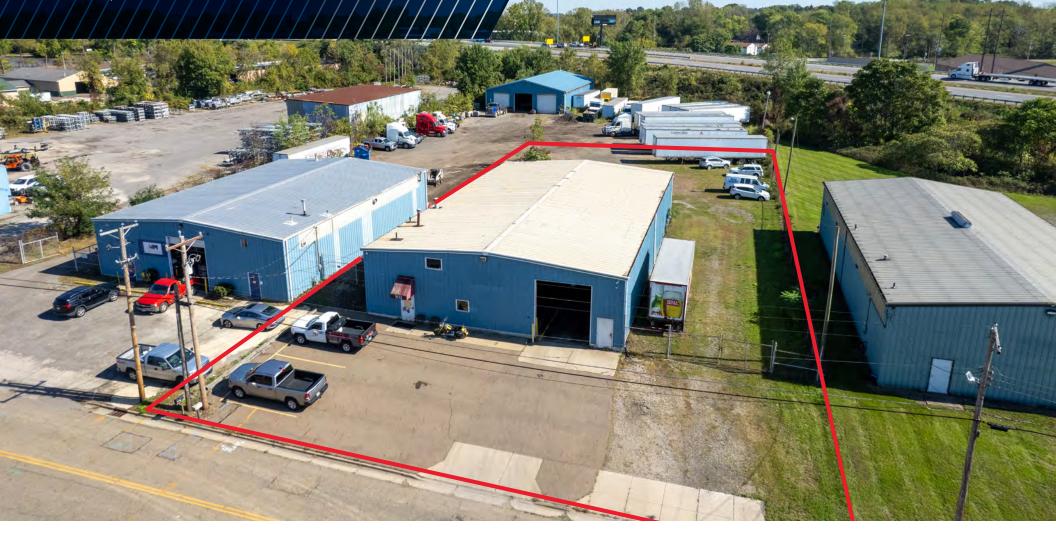

## 6,000 SF LIGHT INDUSTRIAL WAREHOUSE SPACE

6,000 SF5,500 SFBUILDING SIZEWAREHOUSE SIZE0.66 AC500 SFSITE SIZEOFFICE SIZE\$3,500/MONTH

LEASE RATE

#### COMMENTS

- Two (2) 12'x14' overhead doors allow for the ability to drive through the warehouse
- Large outdoor area for parking or storage needs
- ±500 SF 1st and 2nd story office area
- Minutes from I-77 and SR 30
- Sublease runs through 9/30/2027

## TENANT **LAND AREA**

Minball

Rd SE

15 million

ALL RA SE

EF

E

Ø