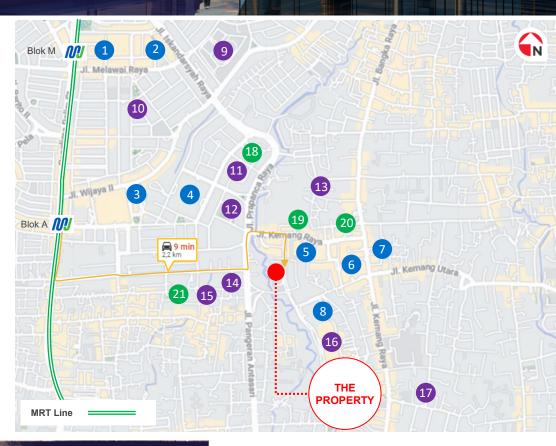

#### COMMERCIAL

- 1. Blok M Square
- 2. Menara Sentraya
- 3. The Dharmawangsa Square
- 4. The Dharmawangsa Hotel
- 5. Grand Kemang Jakarta
- 6. La Codefin Kemang
- 7. Arion Suites Hotel
- 8. Lippo Mall Kemang Village

#### **PUBLIC FACILITIES & GOVERNMENT**

- 9. Police Academic College
- 10. JWCC Asih Hospital
- 11. JWCC Prapanca Hospital
- 12. Pangudi Luhur High School
- 13. Pela Mampang District Office
- 14. Brawijaya Hospital
- 15. Mentari Intercultural School
- 16. Pelita Harapan School
- 17. New Zealand School

#### RESIDENTIAL

- 18. Apartemen Brawijaya
- 19. The Mansion at Kemang
- 20. Kemang Apartment
- 21. The Essence Dharmawangsa

### **PROPERTY DESCRIPTION**

- Located in the heart of Jalan Taman Kemang, which is accessible from JI. Kemang Village Drive and JI. Kemang Raya.
- The Property is surrounded by shopping malls, coffee shops, restaurants, and international schools.
- It is suitable for retail shops, sports facilities, creative compound space, healthcare facilities, and restaurants.
- It is ±200 m from Grand Kemang Hotel, ±400 m from Lippo Mall Kemang Village, ±1.5 km from Blok A MRT Station, and ±2 km from Blok M MRT Station.