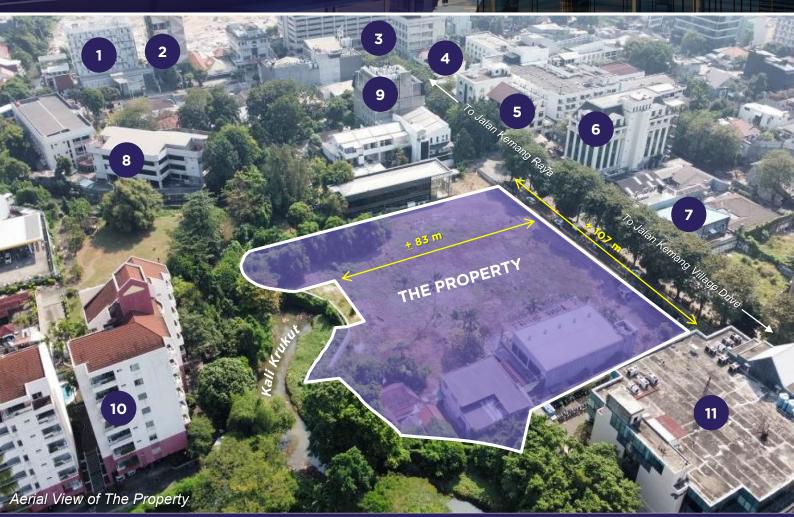

# CUSHMAN & WAKEFIELD

| 1. Pop Hotel Kemang | 2. Sotis Hotel Ke  | emang 3. The Mai | nsion at Kemang 4. | Colony Kemang      | 5. Wisma Agung     |
|---------------------|--------------------|------------------|--------------------|--------------------|--------------------|
| 6. Park View Plaza  | 7. Big Brother Bar | 8. Plaza Bisnis  | 9. Monopoli Hotel  | 10. Griya Prapanca | 11. Wisma Anugraha |
|                     | A Star             | Mark.            |                    |                    |                    |
|                     |                    |                  |                    |                    | A                  |
| the second          |                    |                  | THE                |                    |                    |
|                     |                    |                  | PROPERTY           |                    |                    |

### View from Jalan Taman Kemang

Cushman & Wakefield copyright 2024. No warranty or representation, express or implied, is made to the accuracy or completeness of the information contained herein, and same is submitted subject to errors, omissions, change of price, rental or other conditions, withdrawal without notice, and to any special listing conditions imposed by the property owner(s). As applicable, we make no representation as to the condition of the property (or properties) in question.