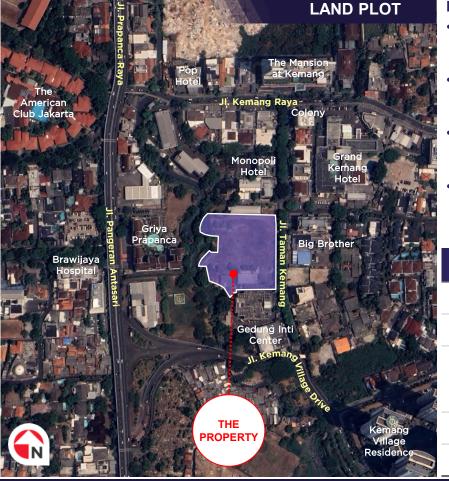

### **PROPERTY DESCRIPTION**

- Located in the heart of Jalan Taman Kemang, which is accessible from JI. Kemang Village Drive and JI. Kemang Raya.
- The Property is surrounded by shopping malls, coffee shops, restaurants, and international schools.
- It is suitable for retail shops, sports facilities, creative compound space, healthcare facilities, and restaurants.
- It is ±200 m from Grand Kemang Hotel, ±400 m from Lippo Mall Kemang Village, ±1.5 km from Blok A MRT Station, and ±2 km from Blok M MRT Station.