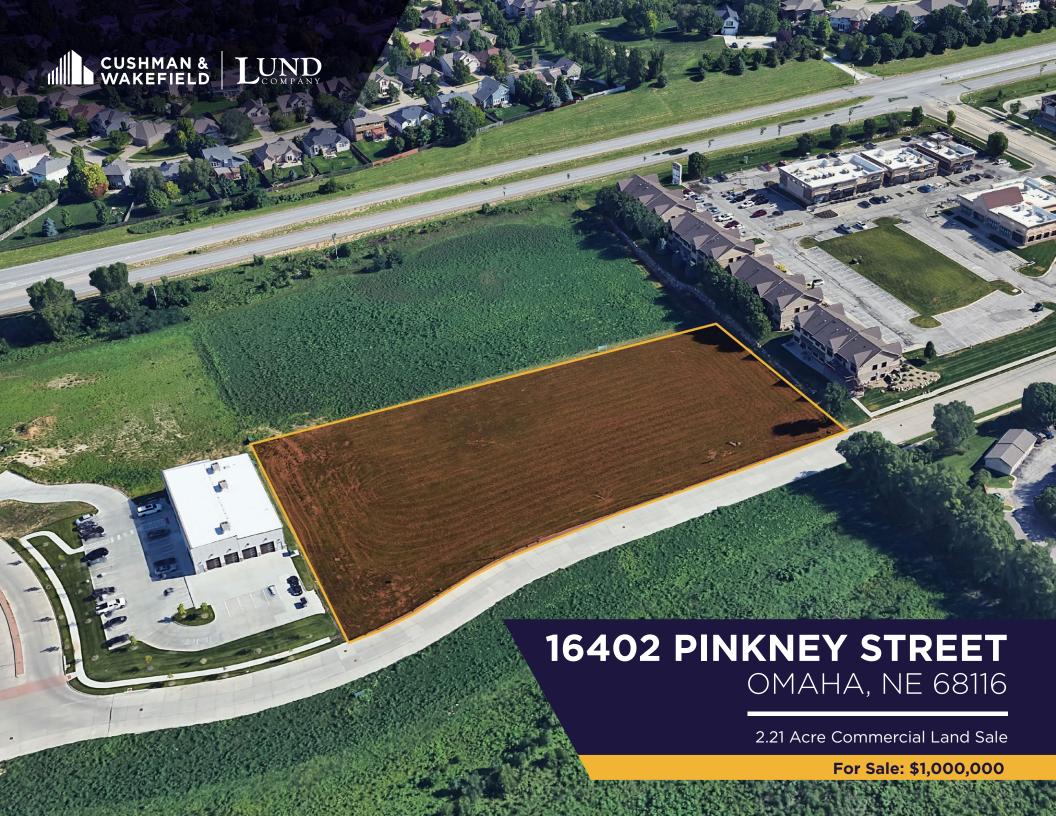

Approximately 2.21 acres of graded land ready for commercial improvements. Located along West Maple Road on the northeast corner of 165th and Pinkney Street.

## **PROPERTY HIGHLIGHTS**

Sale Price \$1,000,000

Price/SF \$10.41/PSF

Price/AC \$452,459/AC

Acres 2.21 AC

Gross SF 96,057 SF

Lot Dimensions 440' x 250'

Zoning R6