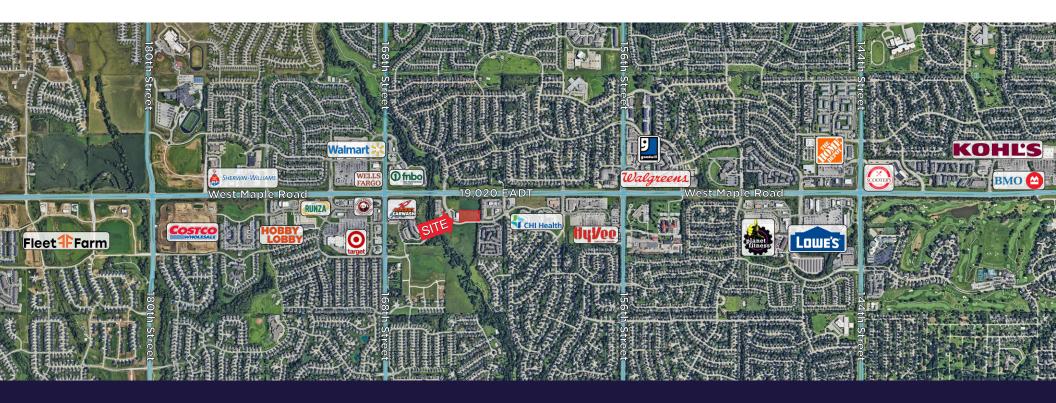

Approximately 2.21 acres of graded land ready for commercial improvements. Located along West Maple Road on the northeast corner of 165th and Pinkney Street.