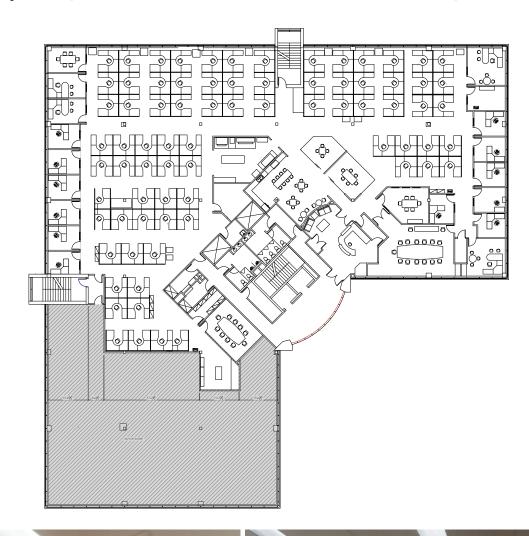

## 6807 Railway Street SE

**Floor plan** | Suite 300: 5,000 sf - 19,648 sf (demisable)