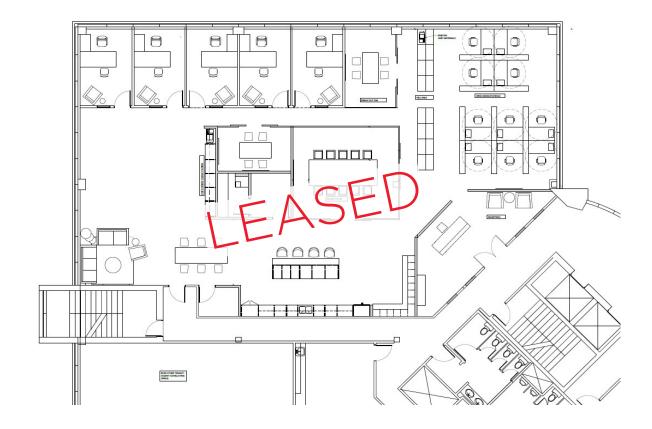

Suite 200: 5,000 sf - 26,326 sf (multiple demising options)
Suite 300: 5,000 sf - 19,648 sf (multiple demising options)

Availability: Suite 200 - May 2026 Suite 300 - August 2025

### 6835 Railway Street SE

<del>Suite 210 - 5,622 sf - LEASED</del>

Suite 320 - 1,700 sf

<del>Suite 350 - 3,420 sf - LEASED</del>

Availability: Immediately

Operating Costs: \$14.87 psf (est. 2025)

Lease Rates: Market Lease Rates

Underground & Surface Parking Ratio:

1 per 295 sf

Underground Parking Rates: \$150.00 per stall, per month



# 6807 Railway Street SE

**Floor plan** | Suite 200: 5,000 sf - 26,326 sf (demisable)



## 6807 Railway Street SE

**Floor plan** | Suite 300: 5,000 sf - 19,648 sf (demisable)











## 6835 Railway Street SE Floor plan | Suite 210: 5,622 sf (show suite) LEASED



## 6835 Railway Street SE Floor plan | Suite 320: 1,700 sf















erved. The information contained in this communication is strictly confidential. This information has been obtained from verified. NO WARRANTY OR REPRESENTATION, EXPRESS OR IMPLIED, IS MADE AS TO THE CONDITION OF THE PROPERTY IF TO THE ACCURACY OR COMPLETENESS OF THE INFORMATION CONTAINED HEREIN, AND SAME IS SUBMITTED SUBJECT ENTAL OR OTHER CONDITIONS, WITHDRAWAL WITHOUT NOTICE, AND TO ANY SPECIAL LISTING CONDITIONS IMPOSED DNS, OPINIONS OR ESTIMATES ARE SUBJECT TO UNCERTAINTY AND DO NOT SIGNIFY CURRENT OR FUTURE PROPERTY