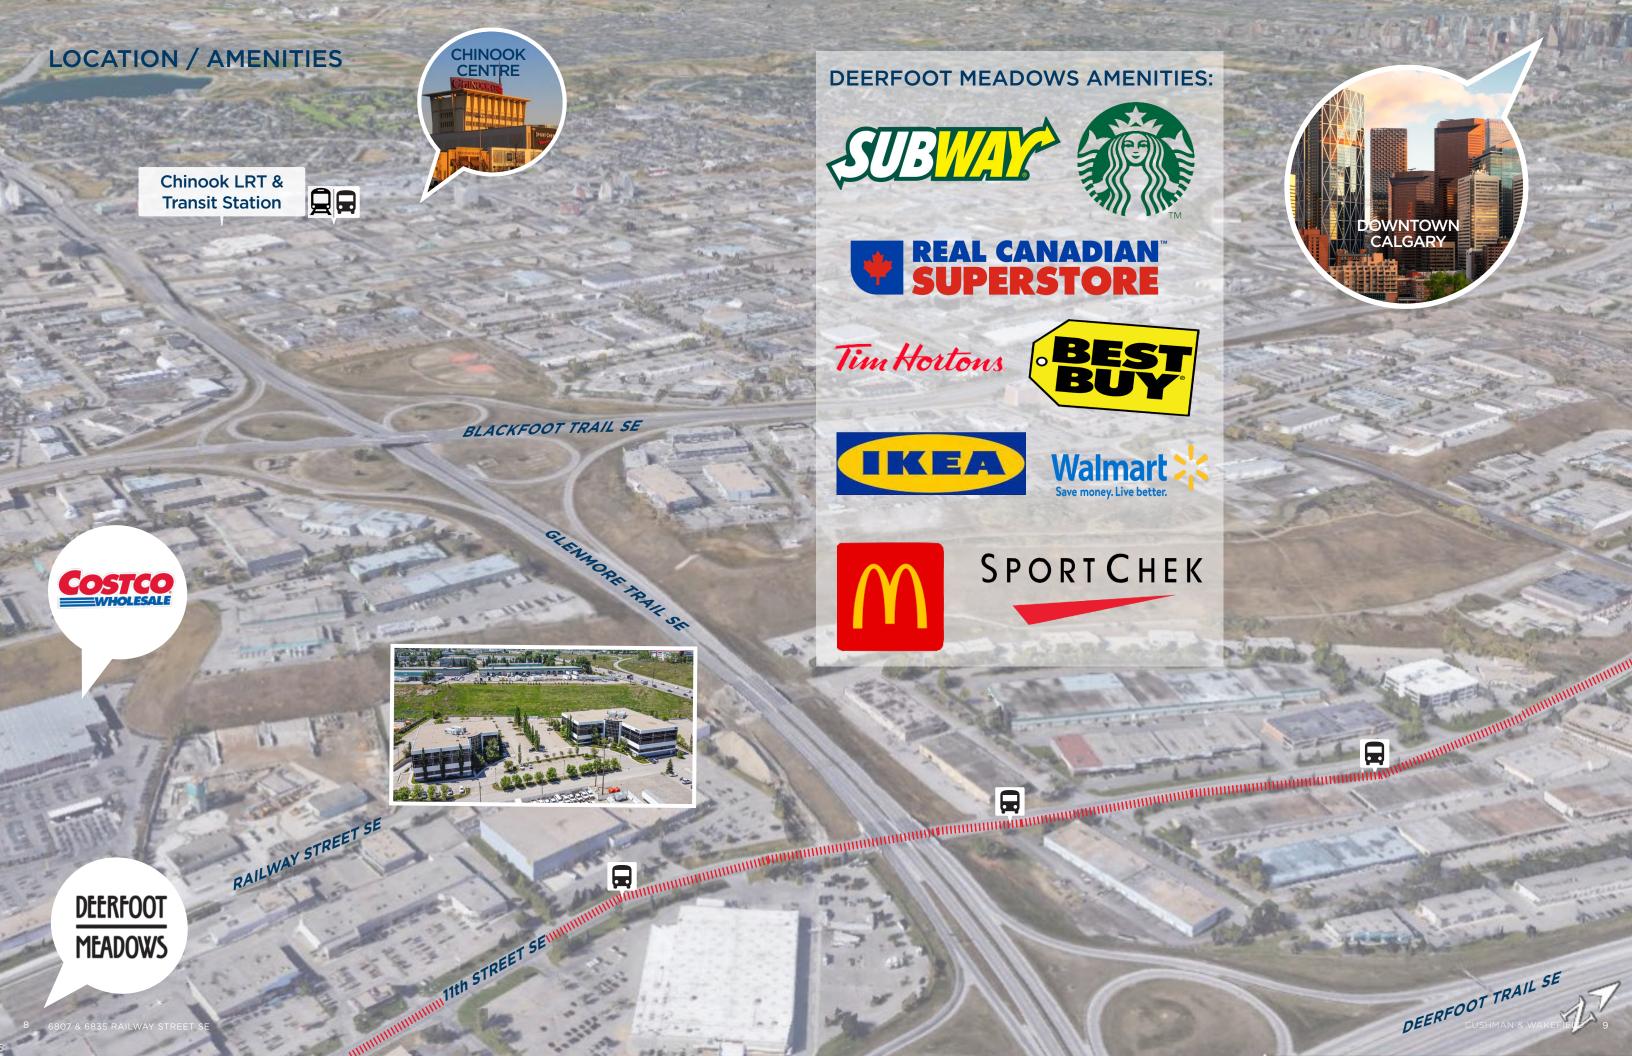

- Superior quality construction
- State-of-the-art HVAC upgrades with pathogen killing technology
- Underground & surface parking
- Parkade storage
- Exclusive tenant only fitness facility
- Abundant retail amenities nearby at Deerfoot Meadows
- Building top signage facing Glenmore Trail is available