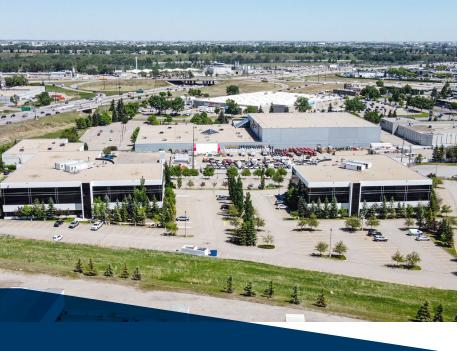

Railway Street SE Calgary, AB

### Prime Office Space for Lease

Railway Street Corporate Centre is a locally owned office campus operated by a thoughtful team of people that strive to provide a unique and personalized approach to commercial real estate and property management.

- Superior quality construction
- State-of-the-art HVAC upgrades with pathogen killing technology
- Underground & surface parking
- Parkade storage
- Exclusive tenant only fitness facility
- Abundant retail amenities nearby at Deerfoot Meadows
- Building top signage facing Glenmore Trail is available