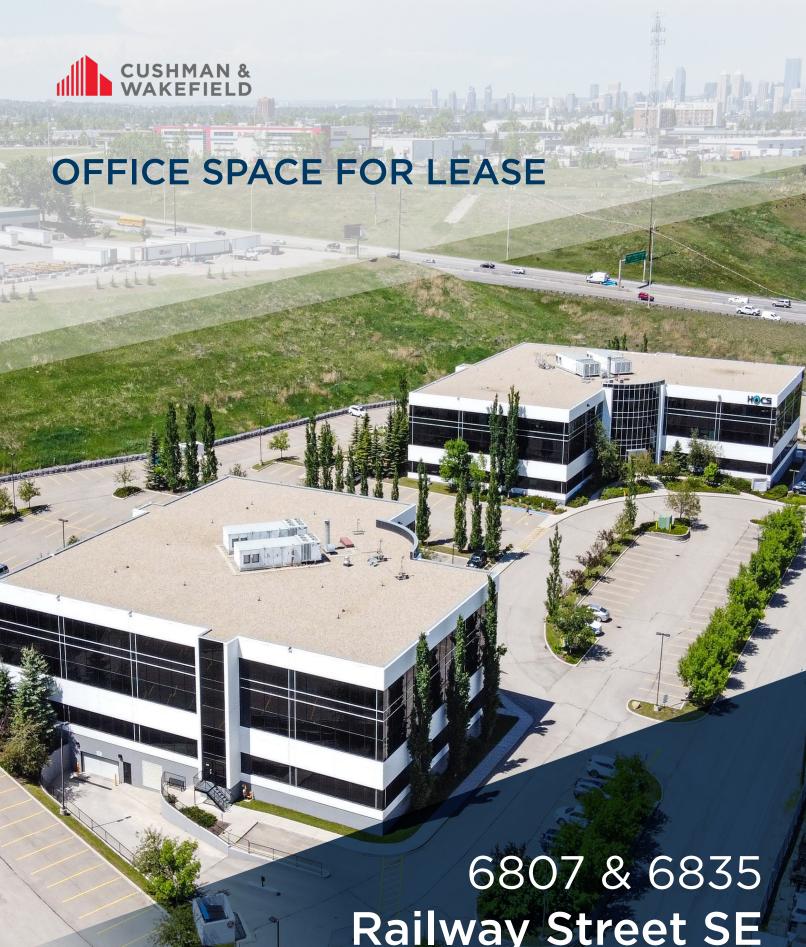

Railway Street SE Calgary, AB

### Prime Office Space for Lease

Railway Street Corporate Centre is a locally owned office campus operated by a thoughtful team of people that strive to provide a unique and personalized approach to commercial real estate and property management.