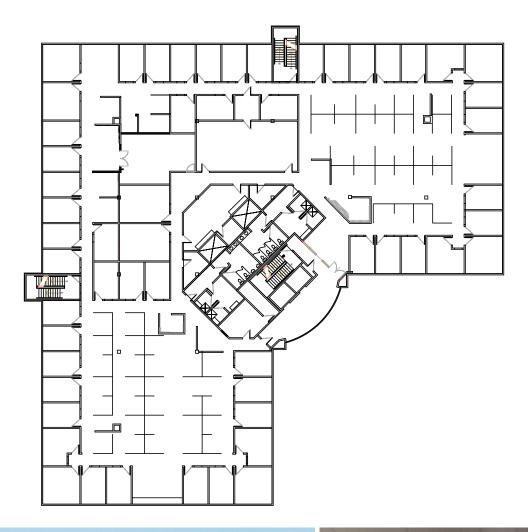

# 6807 Railway Street SE

**Floor plan** | Suite 200: 5,000 sf - 26,326 sf (demisable)