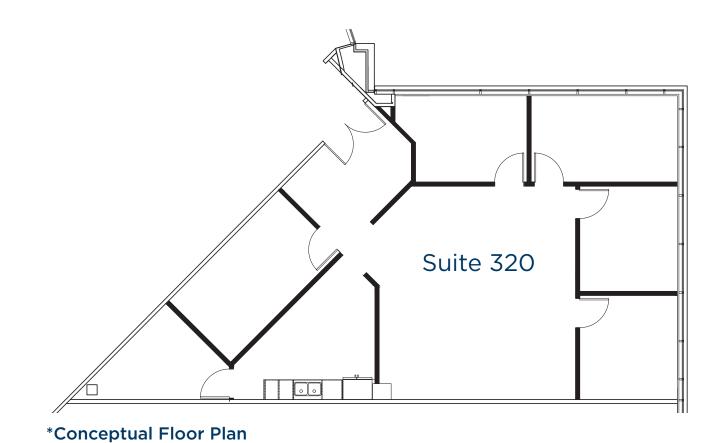

## 6835 Railway Street SE Floor plan | Suite 320: 1,700 sf

erved. The information contained in this communication is strictly confidential. This information has been obtained from verified. NO WARRANTY OR REPRESENTATION, EXPRESS OR IMPLIED, IS MADE AS TO THE CONDITION OF THE PROPERTY IF TO THE ACCURACY OR COMPLETENESS OF THE INFORMATION CONTAINED HEREIN, AND SAME IS SUBMITTED SUBJECT ENTAL OR OTHER CONDITIONS, WITHDRAWAL WITHOUT NOTICE, AND TO ANY SPECIAL LISTING CONDITIONS IMPOSED DNS, OPINIONS OR ESTIMATES ARE SUBJECT TO UNCERTAINTY AND DO NOT SIGNIFY CURRENT OR FUTURE PROPERTY