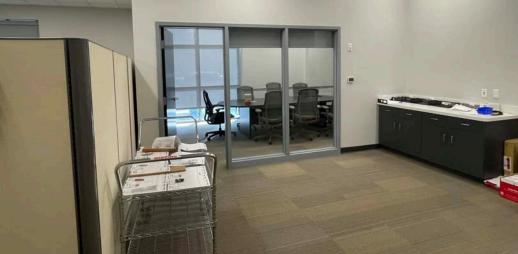

## **COMMENTS**

- Clean, modern space available for sublease/lease
- 100% air conditioned warehouse with humidity control
- 70 FC LED lighting in assembly area
- Eleven (11) docks with levelers, bumpers, seals
- One (1) oversized drive-in door
- 100 car parking
- ESFR sprinklers rated for class I-IV group A&B plastics
- 3,500 SF office area with kitchen, private offices, restrooms & conference room
- Prominent building signage available