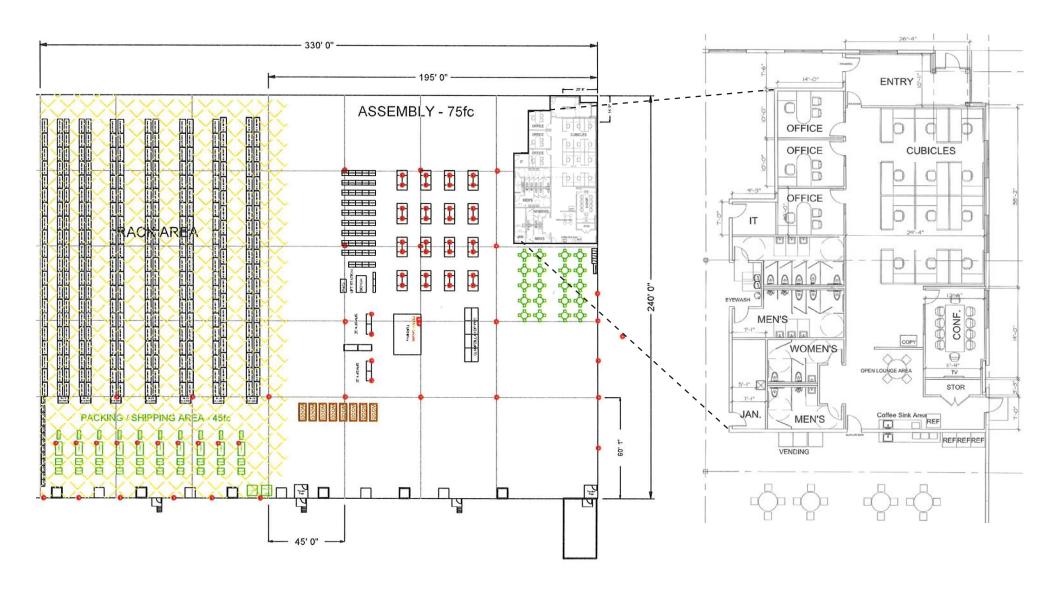

3,500 SF

OFFICE SIZE

## **COMMENTS**

- Clean, modern space available for sublease/lease
- 100% air conditioned warehouse with humidity control
- 70 FC LED lighting in assembly area
- Eleven (11) docks with levelers, bumpers, seals
- One (1) oversized drive-in door
- 100 car parking
- ESFR sprinklers rated for class I-IV group A&B plastics
- 3,500 SF office area with kitchen, private offices, restrooms & conference room
- Prominent building signage available

## **PROPERTY SPECIFICATIONS**

| CONSTRUCTED:    | 2020                                               |
|-----------------|----------------------------------------------------|
| CONSTRUCTION:   | Pre-Cast Concrete                                  |
| ROOF:           | EPDM                                               |
| LIGHTING:       | LED - 30 & 70 FC                                   |
| HEAT:           | 100%                                               |
| A/C:            | 100%                                               |
| SPRINKLER:      | ESFR                                               |
| CEILING HEIGHT: | 32' Clear                                          |
| COLUMN SPACING: | Speed Bay - 60'x60'; Other - 45'x45'               |
| DOCKS:          | Eleven (11) - 9'x10' w/ levelers, bumpers, & seals |
| DRIVE-IN DOORS: | One (1) - 12'x16'                                  |
| PARKING:        | 100                                                |
| POWER:          | 400A / 480V / 3P                                   |
| ZONING:         | G-1                                                |
|                 |                                                    |