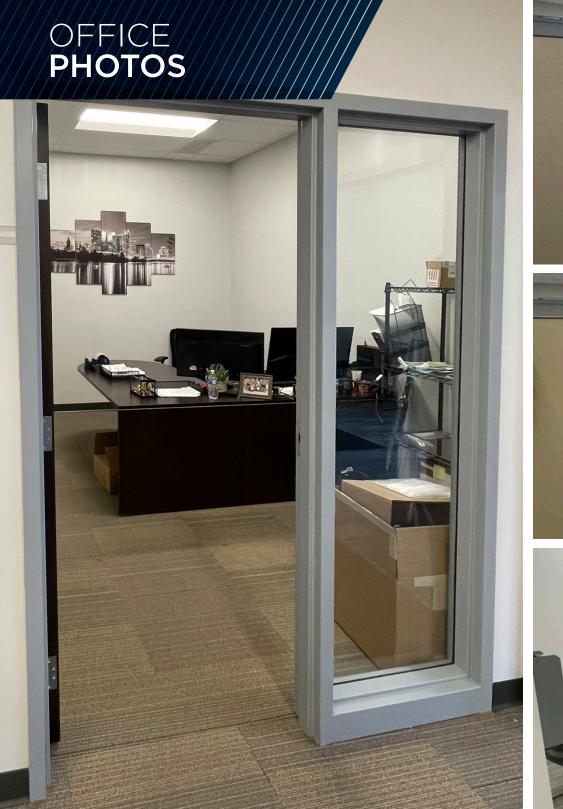

## **COMMENTS**

- Clean, modern space available for sublease/lease
- 100% air conditioned warehouse with humidity control
- 70 FC LED lighting in assembly area
- Eleven (11) docks with levelers, bumpers, seals
- One (1) oversized drive-in door
- 100 car parking
- ESFR sprinklers rated for class I-IV group A&B plastics
- 3,500 SF office area with kitchen, private offices, restrooms & conference room
- Prominent building signage available