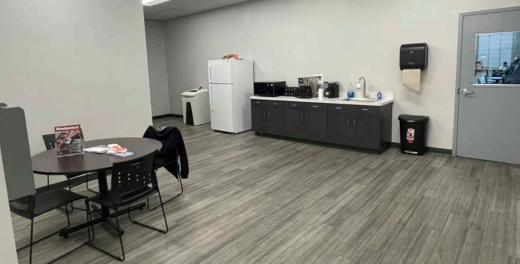

## **COMMENTS**

- Clean, modern space available for sublease/lease
- 100% air conditioned warehouse with humidity control
- 70 FC LED lighting in assembly area
- Eleven (11) docks with levelers, bumpers, seals
- One (1) oversized drive-in door
- 100 car parking
- ESFR sprinklers rated for class I-IV group A&B plastics
- 3,500 SF office area with kitchen, private offices, restrooms & conference room
- Prominent building signage available