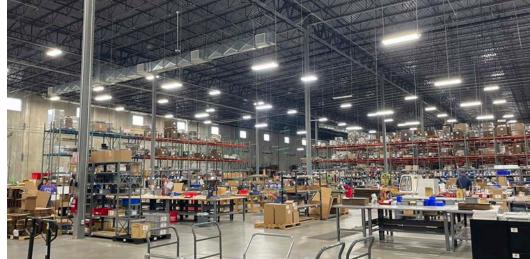

## **COMMENTS**

- Clean, modern space available for sublease/lease
- 100% air conditioned warehouse with humidity control
- 70 FC LED lighting in assembly area
- Eleven (11) docks with levelers, bumpers, seals
- One (1) oversized drive-in door
- 100 car parking
- ESFR sprinklers rated for class I-IV group A&B plastics
- 3,500 SF office area with kitchen, private offices, restrooms & conference room
- Prominent building signage available

## **PROPERTY SPECIFICATIONS**

| CONSTRUCTED:    | 2020                                               |
|-----------------|----------------------------------------------------|
| CONSTRUCTION:   | Pre-Cast Concrete                                  |
| ROOF:           | EPDM                                               |
| LIGHTING:       | LED - 30 & 70 FC                                   |
| HEAT:           | 100%                                               |
| A/C:            | 100%                                               |
| SPRINKLER:      | ESFR                                               |
| CEILING HEIGHT: | 32' Clear                                          |
| COLUMN SPACING: | Speed Bay - 60'x60'; Other - 45'x45'               |
| DOCKS:          | Eleven (11) - 9'x10' w/ levelers, bumpers, & seals |
| DRIVE-IN DOORS: | One (1) - 12'x16'                                  |
| PARKING:        | 100                                                |
| POWER:          | 400A / 480V / 3P                                   |
| ZONING:         | G-1                                                |
|                 |                                                    |