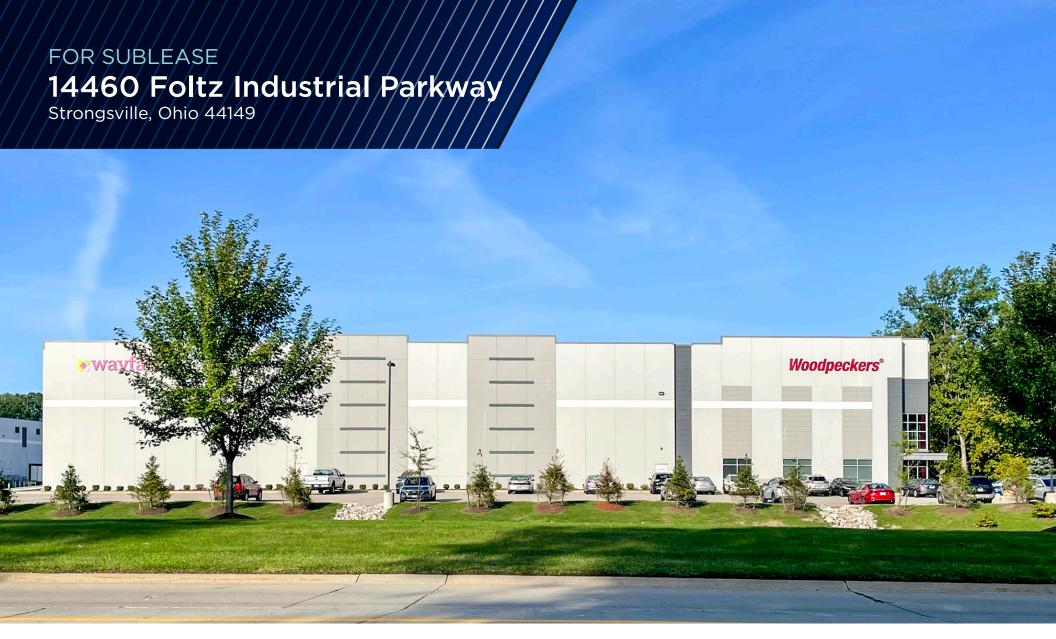

## 79,203 SF OF MODERN INDUSTRIAL SPACE AVAILABLE

EASY ACCESS TO I-71 & I-80

79,203 SF

AVAILABLE SPACE

\$7.50/SF NNN

SUBLEASE RATE

75,703 SF

WAREHOUSE SIZE