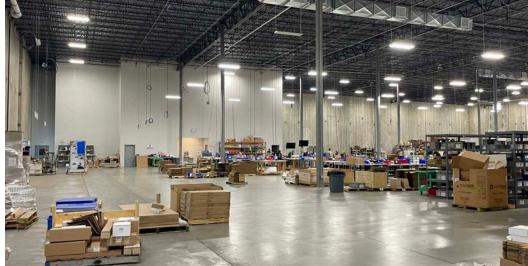

## **COMMENTS**

- Clean, modern space available for sublease/lease
- 100% air conditioned warehouse with humidity control
- 70 FC LED lighting in assembly area
- Eleven (11) docks with levelers, bumpers, seals
- One (1) oversized drive-in door
- 100 car parking
- ESFR sprinklers rated for class I-IV group A&B plastics
- 3,500 SF office area with kitchen, private offices, restrooms & conference room
- Prominent building signage available

## **PROPERTY SPECIFICATIONS**

| CONSTRUCTED:    | 2020                                               |
|-----------------|----------------------------------------------------|
| CONSTRUCTION:   | Pre-Cast Concrete                                  |
| ROOF:           | EPDM                                               |
| LIGHTING:       | LED - 30 & 70 FC                                   |
| HEAT:           | 100%                                               |
| A/C:            | 100%                                               |
| SPRINKLER:      | ESFR                                               |
| CEILING HEIGHT: | 32' Clear                                          |
| COLUMN SPACING: | Speed Bay - 60'x60'; Other - 45'x45'               |
| DOCKS:          | Eleven (11) - 9'x10' w/ levelers, bumpers, & seals |
| DRIVE-IN DOORS: | One (1) - 12'x16'                                  |
| PARKING:        | 100                                                |
| POWER:          | 400A / 480V / 3P                                   |
| ZONING:         | G-1                                                |
|                 |                                                    |