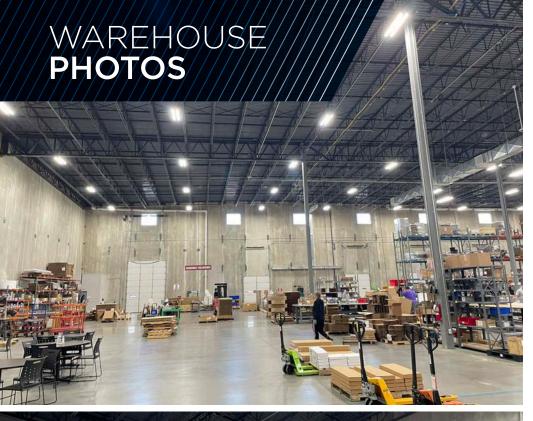

## **COMMENTS**

- Clean, modern space available for sublease/lease
- 100% air conditioned warehouse with humidity control
- 70 FC LED lighting in assembly area
- Eleven (11) docks with levelers, bumpers, seals
- One (1) oversized drive-in door
- 100 car parking
- ESFR sprinklers rated for class I-IV group A&B plastics
- 3,500 SF office area with kitchen, private offices, restrooms & conference room
- Prominent building signage available

## **PROPERTY SPECIFICATIONS**

| CONSTRUCTED:    | 2020                                               |
|-----------------|----------------------------------------------------|
| CONSTRUCTION:   | Pre-Cast Concrete                                  |
| ROOF:           | EPDM                                               |
| LIGHTING:       | LED - 30 & 70 FC                                   |
| HEAT:           | 100%                                               |
| A/C:            | 100%                                               |
| SPRINKLER:      | ESFR                                               |
| CEILING HEIGHT: | 32' Clear                                          |
| COLUMN SPACING: | Speed Bay - 60'x60'; Other - 45'x45'               |
| DOCKS:          | Eleven (11) - 9'x10' w/ levelers, bumpers, & seals |
| DRIVE-IN DOORS: | One (1) - 12'x16'                                  |
| PARKING:        | 100                                                |
| POWER:          | 400A / 480V / 3P                                   |
| ZONING:         | G-1                                                |
|                 |                                                    |