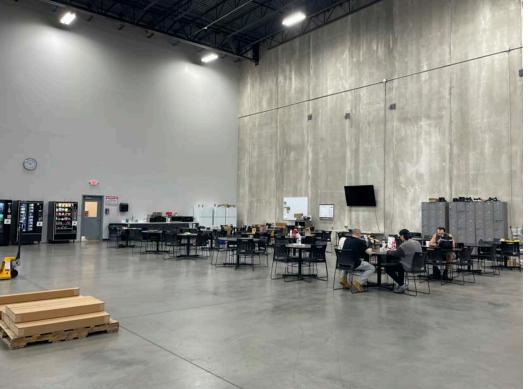

## **COMMENTS**

- Clean, modern space available for sublease/lease
- 100% air conditioned warehouse with humidity control
- 70 FC LED lighting in assembly area
- Eleven (11) docks with levelers, bumpers, seals
- One (1) oversized drive-in door
- 100 car parking
- ESFR sprinklers rated for class I-IV group A&B plastics
- 3,500 SF office area with kitchen, private offices, restrooms & conference room
- Prominent building signage available

## **PROPERTY SPECIFICATIONS**

| CONSTRUCTED:    | 2020                                               |
|-----------------|----------------------------------------------------|
| CONSTRUCTION:   | Pre-Cast Concrete                                  |
| ROOF:           | EPDM                                               |
| LIGHTING:       | LED - 30 & 70 FC                                   |
| HEAT:           | 100%                                               |
| A/C:            | 100%                                               |
| SPRINKLER:      | ESFR                                               |
| CEILING HEIGHT: | 32' Clear                                          |
| COLUMN SPACING: | Speed Bay - 60'x60'; Other - 45'x45'               |
| DOCKS:          | Eleven (11) - 9'x10' w/ levelers, bumpers, & seals |
| DRIVE-IN DOORS: | One (1) - 12'x16'                                  |
| PARKING:        | 100                                                |
| POWER:          | 400A / 480V / 3P                                   |
| ZONING:         | G-1                                                |
|                 |                                                    |