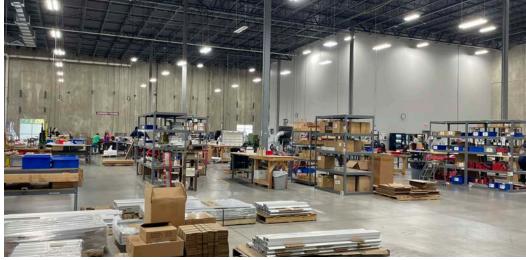

## **COMMENTS**

- Clean, modern space available for sublease/lease
- 100% air conditioned warehouse with humidity control
- 70 FC LED lighting in assembly area
- Eleven (11) docks with levelers, bumpers, seals
- One (1) oversized drive-in door
- 100 car parking
- ESFR sprinklers rated for class I-IV group A&B plastics
- 3,500 SF office area with kitchen, private offices, restrooms & conference room
- Prominent building signage available

## **PROPERTY SPECIFICATIONS**

| CONSTRUCTED:    | 2020                                               |
|-----------------|----------------------------------------------------|
| CONSTRUCTION:   | Pre-Cast Concrete                                  |
| ROOF:           | EPDM                                               |
| LIGHTING:       | LED - 30 & 70 FC                                   |
| HEAT:           | 100%                                               |
| A/C:            | 100%                                               |
| SPRINKLER:      | ESFR                                               |
| CEILING HEIGHT: | 32' Clear                                          |
| COLUMN SPACING: | Speed Bay - 60'x60'; Other - 45'x45'               |
| DOCKS:          | Eleven (11) - 9'x10' w/ levelers, bumpers, & seals |
| DRIVE-IN DOORS: | One (1) - 12'x16'                                  |
| PARKING:        | 100                                                |
| POWER:          | 400A / 480V / 3P                                   |
| ZONING:         | G-1                                                |
|                 |                                                    |