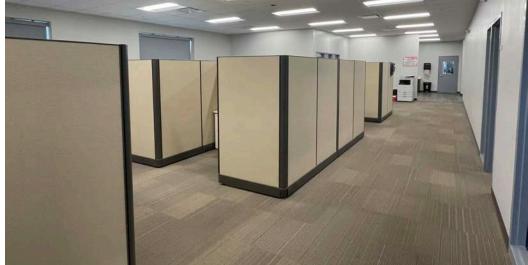

## **COMMENTS**

- Clean, modern space available for sublease/lease
- 100% air conditioned warehouse with humidity control
- 70 FC LED lighting in assembly area
- Eleven (11) docks with levelers, bumpers, seals
- One (1) oversized drive-in door
- 100 car parking
- ESFR sprinklers rated for class I-IV group A&B plastics
- 3,500 SF office area with kitchen, private offices, restrooms & conference room
- Prominent building signage available