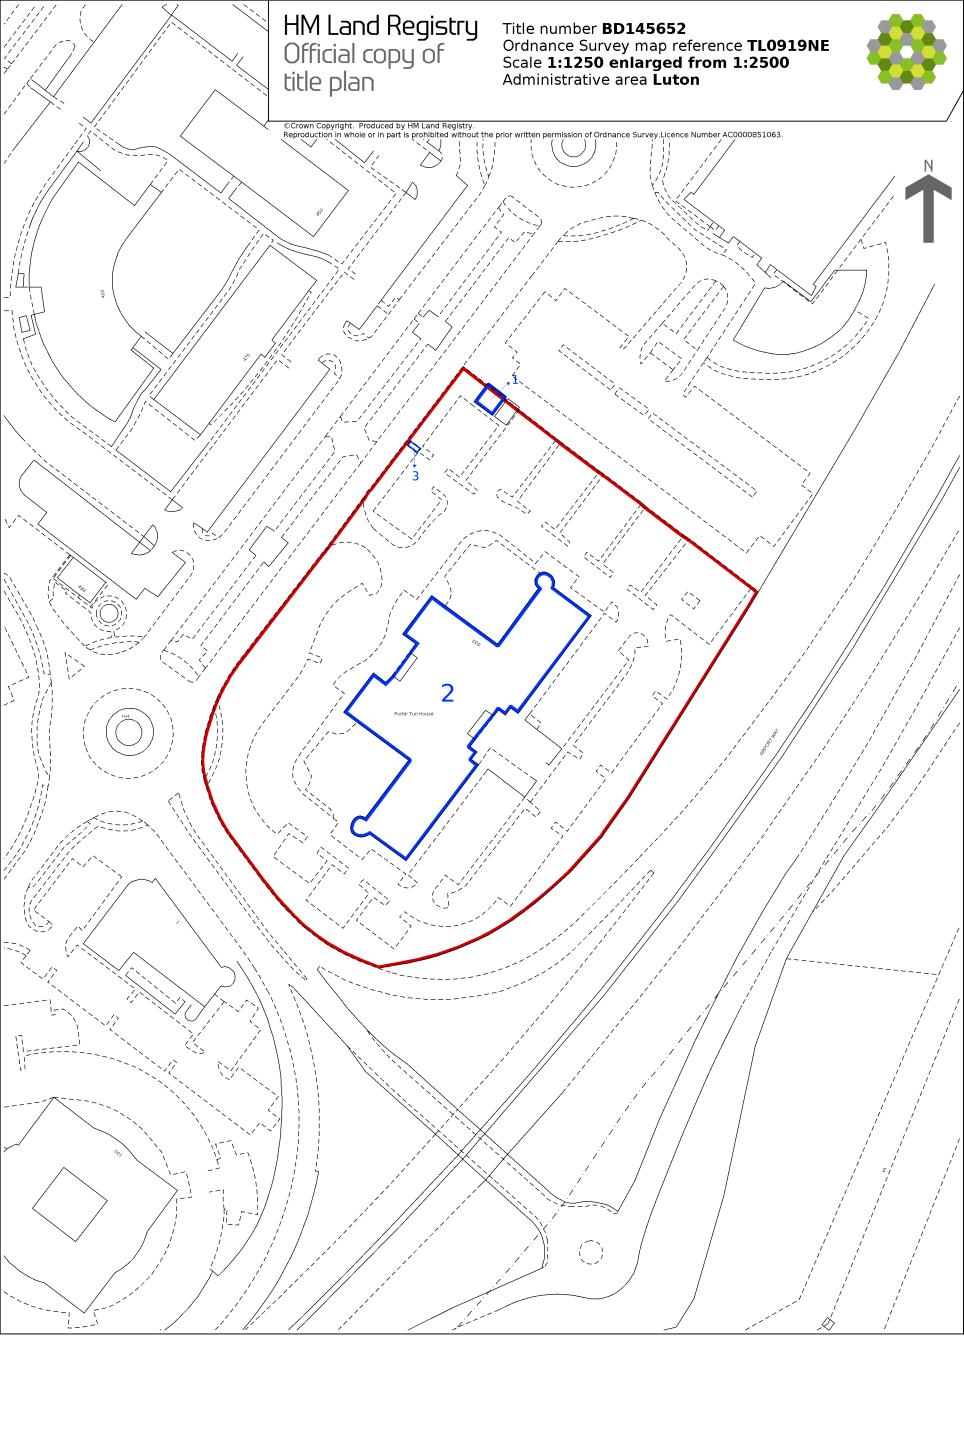

This official copy was delivered electronically and when printed will not be to scale. You can obtain a paper official copy by ordering one from HM Land Registry.

This official copy is issued on 09 April 2024 shows the state of this title plan on 09 April 2024 at 13:48:40. It is admissible in evidence to the same extent as the original (s.67 Land Registration Act 2002). This title plan shows the general position, not the exact line, of the boundaries. It may be subject to distortions in scale. Measurements scaled from this plan may not match measurements between the same points on the ground. This title is dealt with by the HM Land Registry, Peterborough Office.