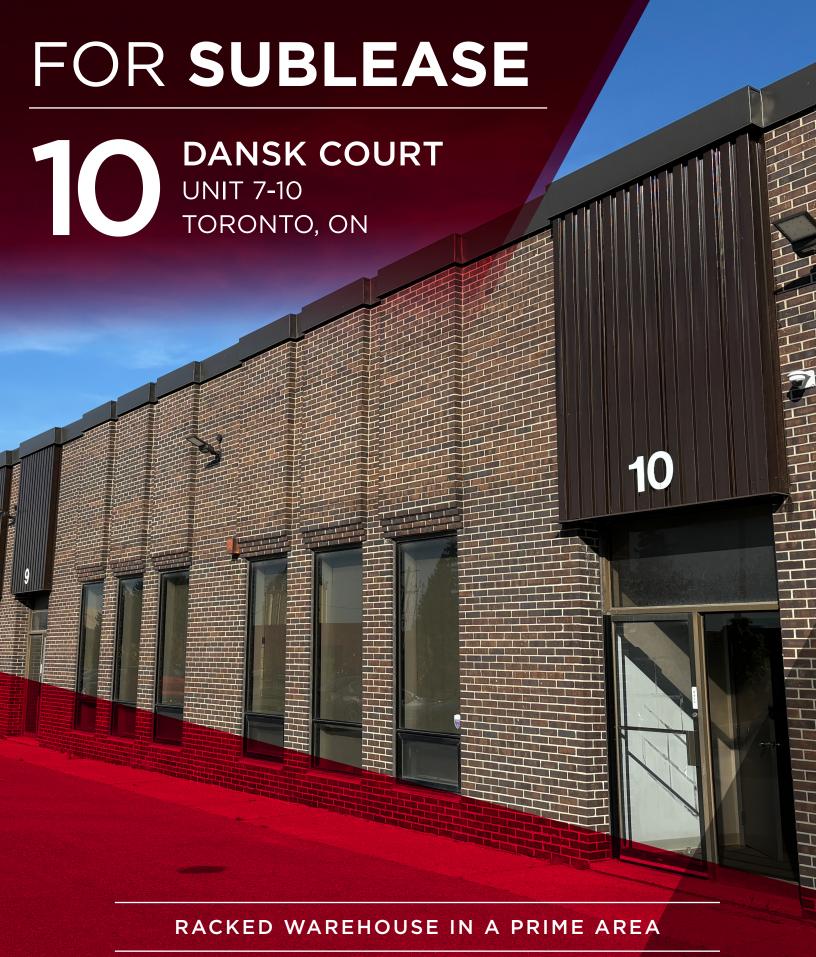

## 10 DANSK COURT Unit 7-10, Toronto, ON

# FOR SUBLEASE

DANSK COURT
UNIT 7-10
TORONTO, ON