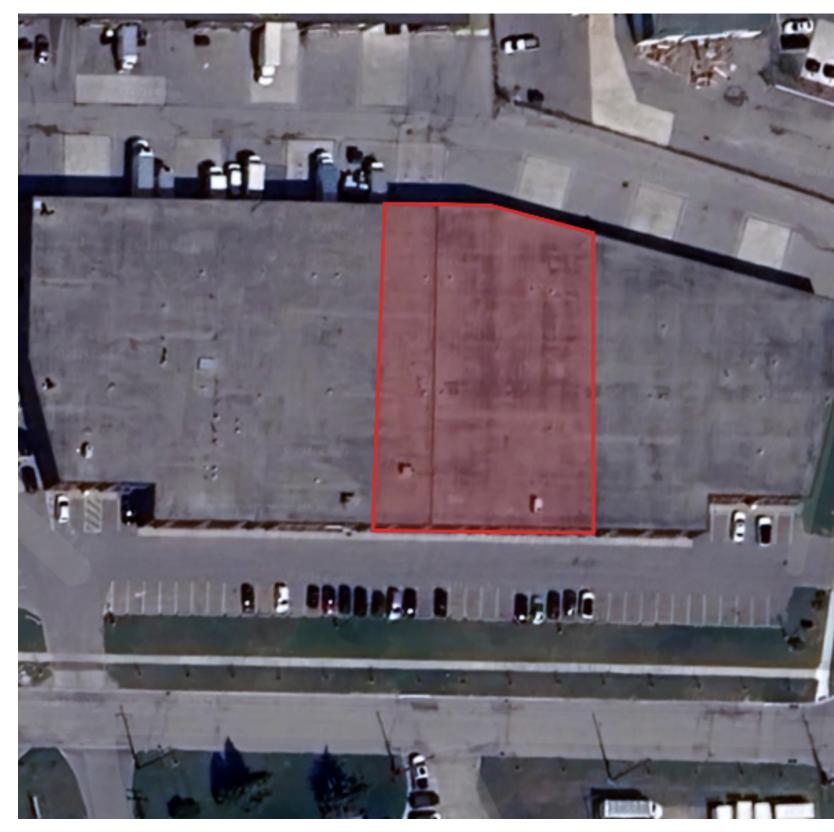

--------------------|
| Clear Height:    | 17'5"                                                           |
| Shipping         | 4 Truck Level                                                   |
| Asking Rate:     | Contact Listing Agent                                           |
| Additional Rate: | \$3.31 (2024 Estimate)                                          |
| Zoning:          | Employment Industrial                                           |
| Term:            | June 30, 2027                                                   |

## Property Description

- Well located, RACKED Sublease opportunity
- Functional warehouse with a low office footprint
- Owned and managed by a professional Head Landlord
- Longer term and additional square footage could be made available



### AERIAL



# 10 DANSK COURT Unit 7-10, Toronto, ON



















# FOR SUBLEASE

DANSK COURT
UNIT 7-10
TORONTO, ON

#### **CUSHMAN & WAKEFIELD ULC.**

1 Prologis Blvd #300 Mississauga, ON L5W 0G2 Phone: +1 905 568 9500 cushmanwakefield.com

#### **RICHARD BURTON\***

Associate Vice President +1 905 501 6415 richard.burton@cushwake.com