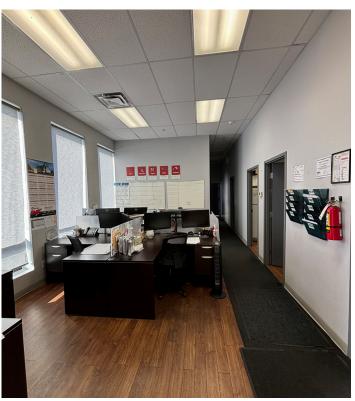

### **Property Highlights**

| Total Size:      | 19,821 SF - Warehouse<br>1,500 SF - Office<br>21,321 SF - Total |
|------------------|-----------------------------------------------------------------|
| Clear Height:    | 17'5"                                                           |
| Shipping         | 4 Truck Level                                                   |
| Asking Rate:     | Contact Listing Agent                                           |
| Additional Rate: | \$3.31 (2024 Estimate)                                          |
| Zoning:          | Employment Industrial                                           |
| Term:            | June 30, 2027                                                   |