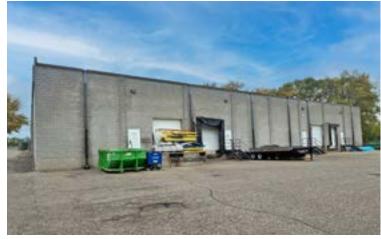

Column spacing: 40'x40'



Ŝ

Fully-sprinkled



Tax & CAM: \$4.29 PSF (includes water & electricity)



#### AVAILABILITY

| SUITE A & B | 453 SF OFFICE<br><u>9,906 SF WAREHOUSE</u><br>10,359 SF TOTAL |
|-------------|---------------------------------------------------------------|
|             | • 2 DOCKS & 1 DRIVE-IN                                        |
|             | AVAILABLE MAY 2025                                            |
| SUITE C     | 5,238 SF TOTAL (ALL WAREHOUSE)                                |
|             | • 1 DOCK                                                      |
|             | AVAILABLE IMMEDIATELY                                         |
|             |                                                               |

### **PROPERTY PHOTOS**











#### **PROPERTY LOCATION**



#### **FLOOR PLAN**

#### SUITE A & B 10,359 SF TOTAL



### **FLOOR PLAN**



### **FLOOR PLAN**







#### CONTACT

JAKE KELLY Senior Associate +1 952 465 3303 jake.kelly@cushwake.com KRIS SMELTZER Executive Managing Director +1 952 837 8575 kris.smeltzer@cushwake.com

3500 American Blvd West Bloomington, Minnesota 55431 cushmanwakefield.com

©2024 Cushman & Wakefield. All rights reserved. The information contained in this communication is strictly confidential. This information has been obtained from sources believed to be reliable but has not been verified. NO WARRANTY OR REPRESENTATION, EXPRESS OR IMPLIED, IS MADE AS TO THE CONDITION OF THE PROPERTY (OR PROPERTIES) REFERENCED HEREIN OR AS TO THE ACCURACY OR COMPLETENESS OF THE INFORMATION CONTAINED HER