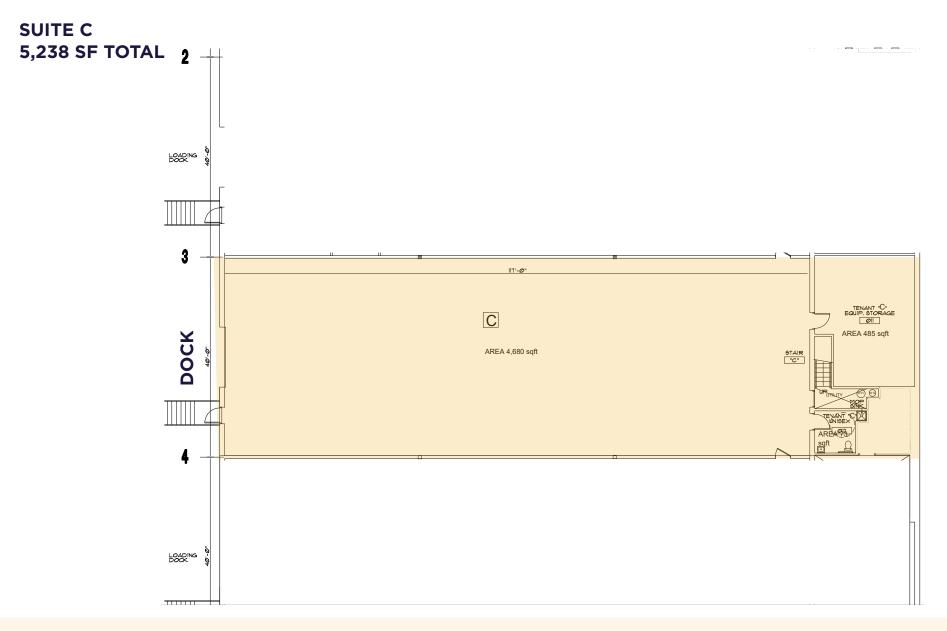

### **FLOOR PLAN**

#### AVAILABILITY

| SUITE A & B | 453 SF OFFICE<br><u>9,906 SF WAREHOUSE</u><br>10,359 SF TOTAL |
|-------------|---------------------------------------------------------------|
|             | • 2 DOCKS & 1 DRIVE-IN                                        |
|             | AVAILABLE MAY 2025                                            |
| SUITE C     | 5,238 SF TOTAL (ALL WAREHOUSE)                                |
|             | • 1 DOCK                                                      |
|             | AVAILABLE IMMEDIATELY                                         |
|             |                                                               |