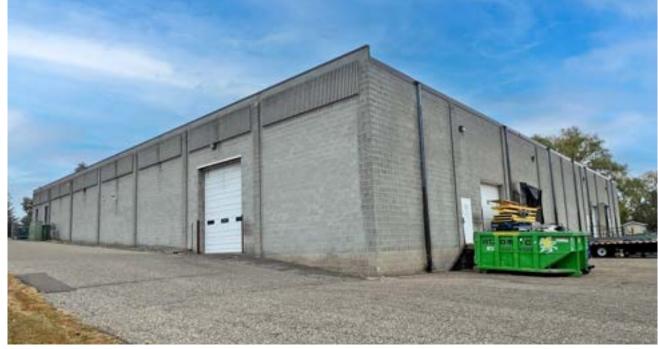

0'



Column spacing: 40'x40'



Ŝ

Fully-sprinkled



Tax & CAM: \$4.29 PSF (includes water & electricity)



#### AVAILABILITY

| SUITE A & B | 453 SF OFFICE<br><u>9,906 SF WAREHOUSE</u><br>10,359 SF TOTAL |
|-------------|---------------------------------------------------------------|
|             | • 2 DOCKS & 1 DRIVE-IN                                        |
|             | AVAILABLE MAY 2025                                            |
| SUITE C     | 5,238 SF TOTAL (ALL WAREHOUSE)                                |
|             | • 1 DOCK                                                      |
|             | AVAILABLE IMMEDIATELY                                         |
|             |                                                               |

### **PROPERTY PHOTOS**











#### **PROPERTY LOCATION**



#### **FLOOR PLAN**

#### SUITE A & B 10,359 SF TOTAL



### **FLOOR PLAN**



### **FLOOR PLAN**







#### CONTACT

JAKE KELLY Senior Associate +1 952 465 3303 jake.kelly@cushwake.com KRIS SMELTZER Executive Managing Director +1 952 837 8575 kris.smeltzer@cushwake.com

3500 American Blvd West Bloomington, Minnesota 55431 cushmanwakefield.com

©2024 Cushman & Wakefield. All rights reserved. The information contained in this communication is strictly confidential. This information has been obtained from sources believed to be reliable but has not been verified. NO WARRANTY OR REPRESENTATION, EXPRESS OR IMPLIED, IS MADE AS TO THE CONDITION OF THE PROPERTY (OR PROPERTIES) REFERENCED HEREIN OR AS TO THE ACCURACY OR COMPLETENESS OF THE INFORMATION CONTAINED