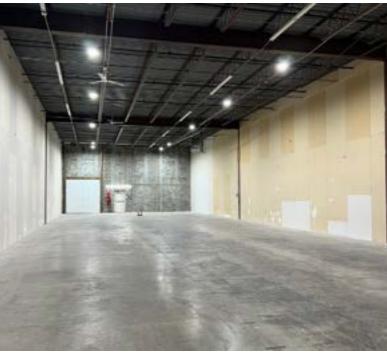

20'



Column spacing: 40'x40'



Ŝ

Fully-sprinkled



Tax & CAM: \$4.29 PSF (includes water & electricity)



#### AVAILABILITY

| SUITE A & B | 453 SF OFFICE<br><u>9,906 SF WAREHOUSE</u><br>10,359 SF TOTAL |
|-------------|---------------------------------------------------------------|
|             | • 2 DOCKS & 1 DRIVE-IN                                        |
|             | AVAILABLE MAY 2025                                            |
| SUITE C     | 5,238 SF TOTAL (ALL WAREHOUSE)                                |
|             | • 1 DOCK                                                      |
|             | AVAILABLE IMMEDIATELY                                         |
|             |                                                               |

### **PROPERTY PHOTOS**











#### **PROPERTY LOCATION**



#### **FLOOR PLAN**

#### SUITE A & B 10,359 SF TOTAL



### **FLOOR PLAN**



### **FLOOR PLAN**







#### CONTACT

JAKE KELLY Senior Associate +1 952 465 3303 jake.kelly@cushwake.com KRIS SMELTZER Executive Managing Director +1 952 837 8575 kris.smeltzer@cushwake.com

3500 American Blvd West Bloomington, Minnesota 55431 cushmanwakefield.com

©2024 Cushman & Wakefield. All rights reserved. The information contained in this communication is strictly confidential. This information has been obtained from sources believed to be reliable but has not been verified. NO WARRANTY OR REPRESENTATION, EXPRESS OR IMPLIED, IS MADE AS TO THE CONDITION OF THE PROPERTY (OR PROPERTIES) REFERENCED HEREIN OR AS TO THE ACCURACY OR COMPLETENESS OF THE INFORMATION CONTAIN