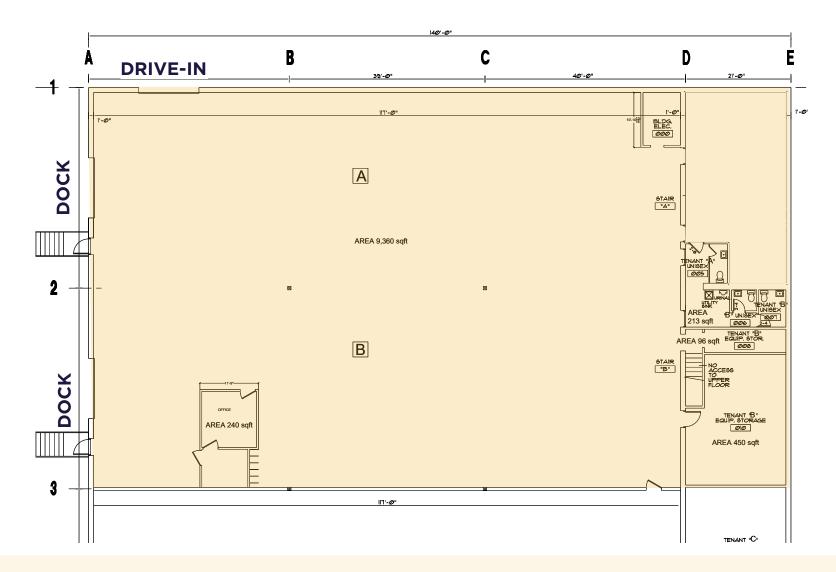

#### SUITE A & B 10,359 SF TOTAL

#### AVAILABILITY

| SUITE A & B | 453 SF OFFICE<br><u>9,906 SF WAREHOUSE</u><br>10,359 SF TOTAL |
|-------------|---------------------------------------------------------------|
|             | • 2 DOCKS & 1 DRIVE-IN                                        |
|             | AVAILABLE MAY 2025                                            |
| SUITE C     | 5,238 SF TOTAL (ALL WAREHOUSE)                                |
|             | • 1 DOCK                                                      |
|             | AVAILABLE IMMEDIATELY                                         |
|             |                                                               |