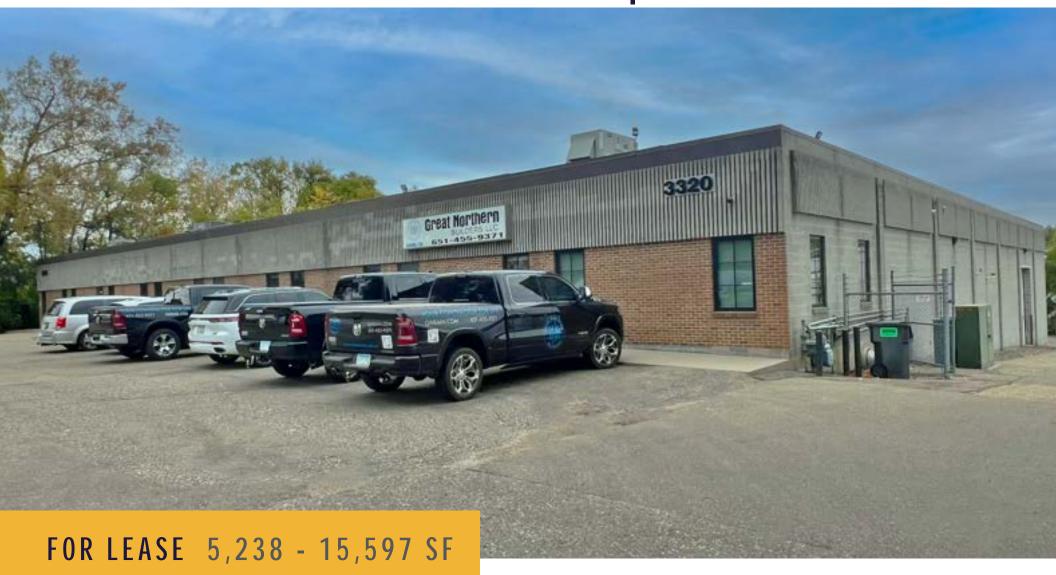

# 3320 TERMINAL DR | EAGAN, MN 55121

## PROPERTY HIGHLIGHTS

5,238 SF - 15,597 SF available for lease

Excellent access to Highway 13, Highway 77, and I-494

Fenced and gated lot

Updated LED lighting in warehouse

Clear height: 20'

Column spacing: 40'x40'