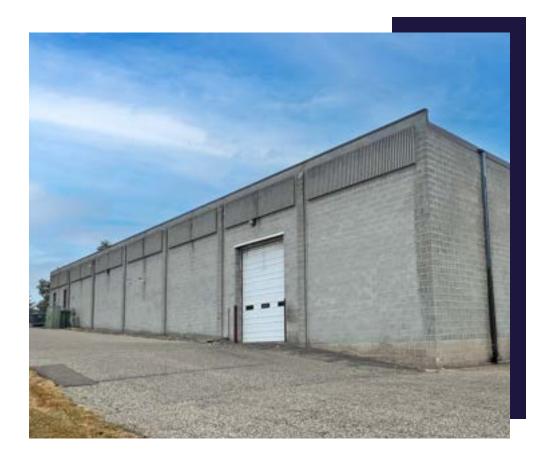

# 3320 TERMINAL DR | EAGAN, MN 55121



## PROPERTY HIGHLIGHTS



5,238 SF - 15,597 SF available for lease

Excellent access to Highway 13, Highway 77, and I-494



Fenced and gated lot



Updated LED lighting in warehouse

Clear height: 20'



Column spacing: 40'x40'



Ŝ

Fully-sprinkled



Tax & CAM: \$4.29 PSF (includes water & electricity)



#### AVAILABILITY

| SUITE A & B | 453 SF OFFICE<br><u>9,906 SF WAREHOUSE</u><br>10,359 SF TOTAL |
|-------------|---------------------------------------------------------------|
|             | • 2 DOCKS & 1 DRIVE-IN                                        |
|             | AVAILABLE MAY 2025                                            |
| SUITE C     | 5,238 SF TOTAL (ALL WAREHOUSE)                                |
|             | • 1 DOCK                                                      |
|             | AVAILABLE IMMEDIATELY                                         |
|             |                                                               |

### **PROPERTY PHOTOS**











#### **PROPERTY LOCATION**



#### **FLOOR PLAN**

#### SUITE A & B 10,359 SF TOTAL



### **FLOOR PLAN