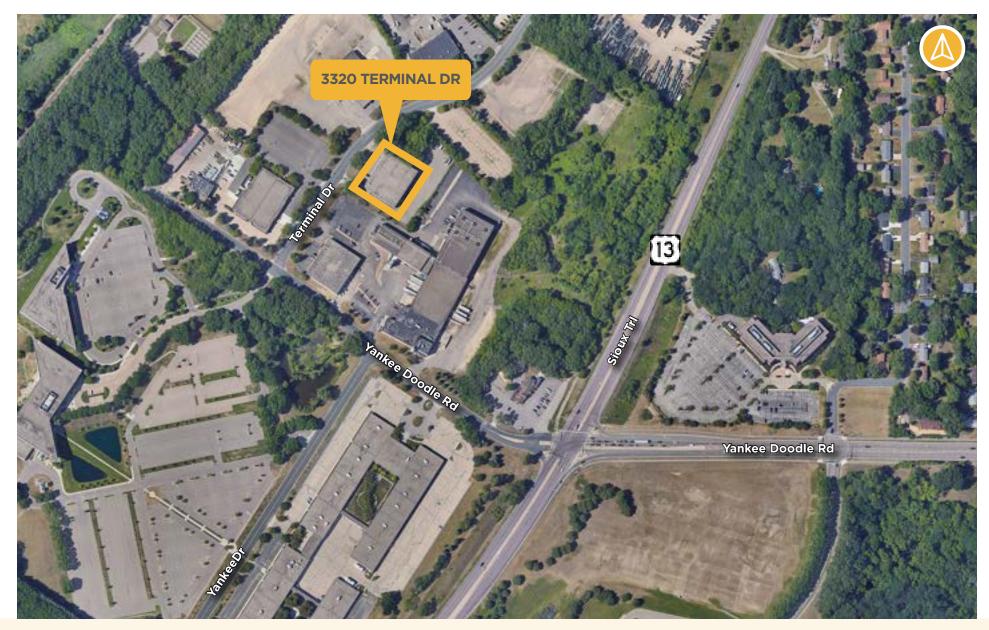

Fully-sprinkled



Tax & CAM: \$4.29 PSF (includes water & electricity)



#### AVAILABILITY

| SUITE A & B | 453 SF OFFICE<br><u>9,906 SF WAREHOUSE</u><br>10,359 SF TOTAL |
|-------------|---------------------------------------------------------------|
|             | • 2 DOCKS & 1 DRIVE-IN                                        |
|             | AVAILABLE MAY 2025                                            |
| SUITE C     | 5,238 SF TOTAL (ALL WAREHOUSE)                                |
|             | • 1 DOCK                                                      |
|             | AVAILABLE IMMEDIATELY                                         |
|             |                                                               |

### **PROPERTY PHOTOS**











#### **PROPERTY LOCATION**



#### **FLOOR PLAN**

#### SUITE A & B 10,359 SF TOTAL



### **FLOOR PLAN**



### **FLOOR PLAN**







#### CONTACT

JAKE KELLY Senior Associate +1 952 465 3303 jake.kelly@cushwake.com KRIS SMELTZER Executive Managing Director +1 952 837 8575 kris.smeltzer@cushwake.com

3500 American Blvd West Bloomington, Minnesota 55431 cushmanwakefield.com

©2024 Cushman & Wakefield. All rights reserved. The information contained in this communication is strictly confidential. This information has been obtained from sources believed to be reliable but has not been verified. NO WARRANTY OR REPRESENTATION, EXPRESS OR IMPLIED, IS MADE AS TO THE CONDITION OF THE PROPERTY (OR PROPERTIES) REFERENCED HEREIN OR AS TO THE ACCURACY OR COMPLETENESS OF THE INFORMATION CONTAINED HEREIN, AND SAME IS SUBMITTED SUB