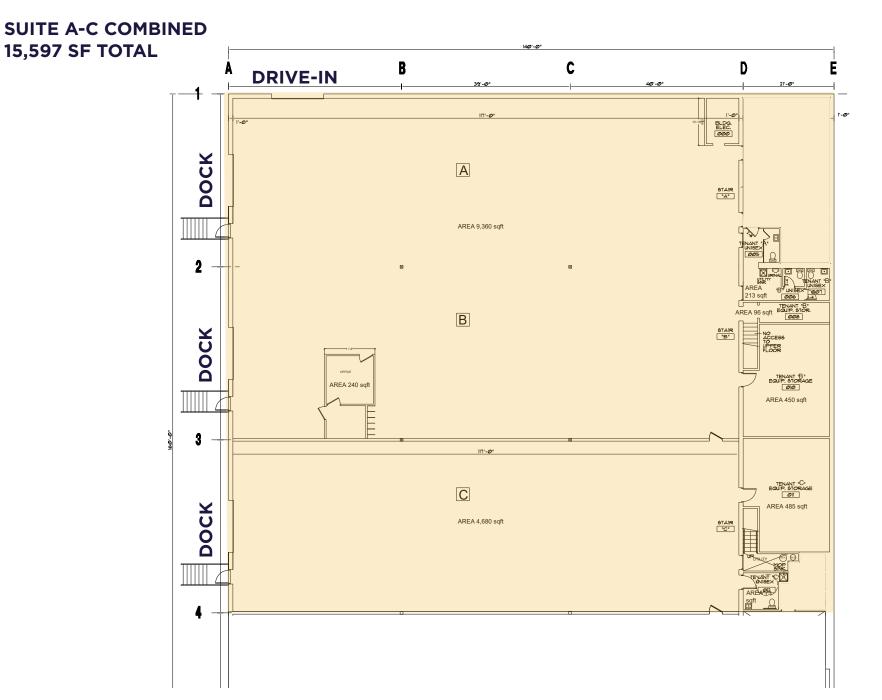

### **FLOOR PLAN**

#### AVAILABILITY

| SUITE A & B | 453 SF OFFICE<br><u>9,906 SF WAREHOUSE</u><br>10,359 SF TOTAL |
|-------------|---------------------------------------------------------------|
|             | • 2 DOCKS & 1 DRIVE-IN                                        |
|             | AVAILABLE MAY 2025                                            |
| SUITE C     | 5,238 SF TOTAL (ALL WAREHOUSE)                                |
|             | • 1 DOCK                                                      |
|             | AVAILABLE IMMEDIATELY                                         |
|             |                                                               |