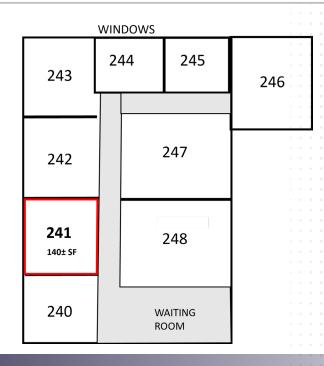

## LEHIGH ACRES, FL 34971

| Suite | Size (SF) | Lease Rate | Monthly Total Sales Tax Not Included |
|-------|-----------|------------|--------------------------------------|
| 241   | 140 SF    | \$35.00 MG | \$408.33                             |

## **SPACE HIGHLIGHTS**

- Executive Suite
- 2nd Floor Location
- Private Interior Space
- Move-In Ready
- Easy Access to Waiting Room
- Professional Environment