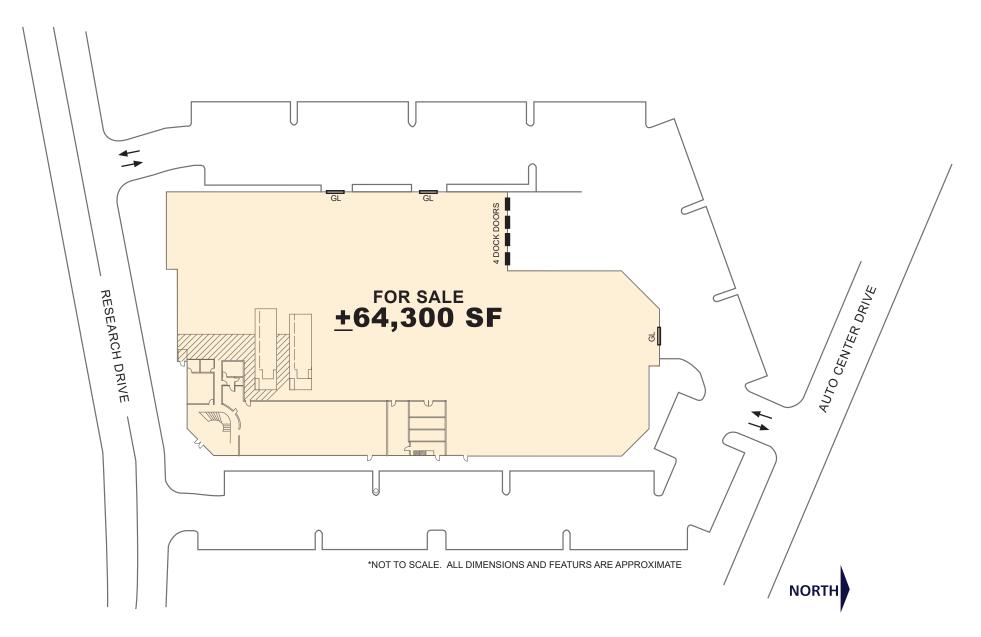

#### **Property Features**

64,300 SF Industrial Building on 3.39 acres

4 Dock High Doors / 3 Ground Level Doors

Inland Empire West Location

<u>+</u>8,850 SF Two-Story Offices (verify)

2,500 Amp, 277/480v 3 Phase, 4 Wire Electrical

Excellent SR-15 Freeway access via Auto Center Drive

24' Clear Height

150 Auto Parking Spaces

Built in 1999

©2024 Cushman & Wakefield. This information has been obtained from sources believed to be reliable but has not been verified. No warranty or representation, express or implied, is made as to the condition of the property (or properties) referenced herein or as to the accuracy or completeness of the information contained herein, and same is submitted subject to errors, omissions, change of price, rental or other conditions, withdrawal without notice, and to any special listing conditions imposed by the property owner(s)

#### **2577 RESEARCH DRIVE**

CORONA, CA 92882

©2024 Cushman & Wakefield. This information has been obtained from sources believed to be reliable but has not been verified. No warranty or representation, express or implied, is made as to the condition of the property (or properties) referenced herein or as to the accuracy or completeness of the information contained herein, and same is submitted subject to errors, omissions, change of price, rental or other conditions, withdrawal without notice, and to any special listing conditions imposed by the property owner(s).