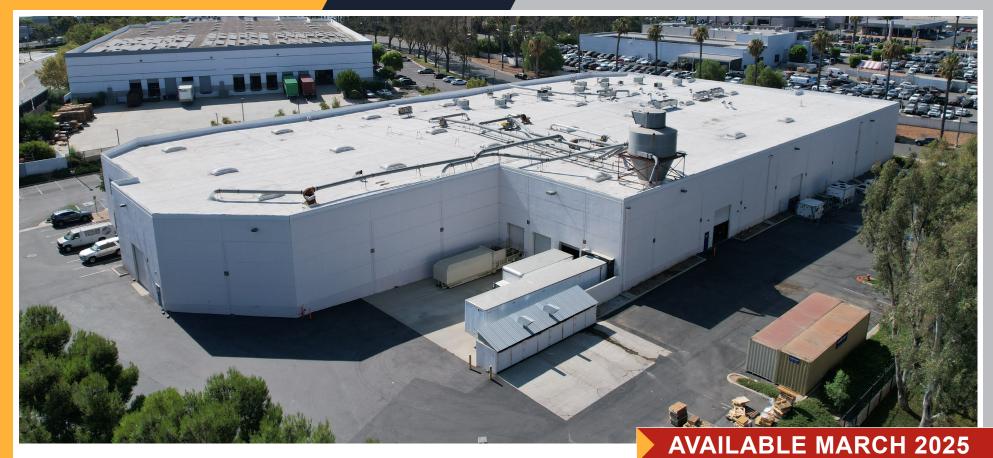

# FOR **SALE**

## 2577 RESEARCH DRIVE

**CORONA, CA 92882** 

±64,300 SF Industrial Building

For more information, please contact:

Chris Pimentel +1 909 942 4600 chris.pimentel@cushwake.com Lic. No: 02207632 Tim Pimentel, SIOR +1 909 942 4647 tim.pimentel@cushwake.com Lic. No: 01421452

#### **Property Features**

64,300 SF Industrial Building on 3.39 acres

4 Dock High Doors / 3 Ground Level Doors

Inland Empire West Location

<u>+</u>8,850 SF Two-Story Offices (verify)

2,500 Amp, 277/480v 3 Phase, 4 Wire Electrical

Excellent SR-15 Freeway access via Auto Center Drive

24' Clear Height

150 Auto Parking Spaces

Built in 1999

©2024 Cushman & Wakefield. This information has been obtained from sources believed to be reliable but has not been verified. No warranty or representation, express or implied, is made as to the condition of the property (or properties) referenced herein or as to the accuracy or completeness of the information contained herein, and same is submitted subject to errors, omissions, change of price, rental or other conditions, withdrawal without notice, and to any special listing conditions imposed by the property owner(s)