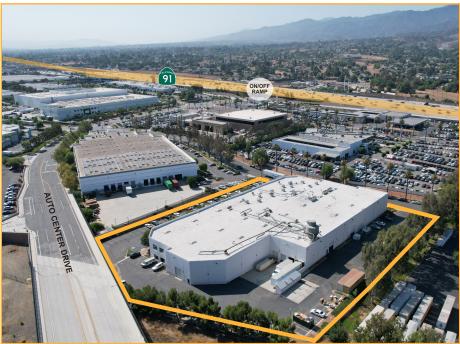

#### **Property Features**

64,300 SF Industrial Building on 3.39 acres

4 Dock High Doors / 3 Ground Level Doors

Inland Empire West Location

<u>+</u>8,850 SF Two-Story Offices (verify)

2,500 Amp, 277/480v 3 Phase, 4 Wire Electrical

Excellent SR-15 Freeway access via Auto Center Drive

24' Clear Height

150 Auto Parking Spaces

Built in 1999

©2024 Cushman & Wakefield. This information has been obtained from sources believed to be reliable but has not been verified. No warranty or representation, express or implied, is made as to the condition of the property (or properties) referenced herein or as to the accuracy or completeness of the information contained herein, and same is submitted subject to errors, omissions, change of price, rental or other conditions, withdrawal without notice, and to any special listing conditions imposed by the property owner(s)