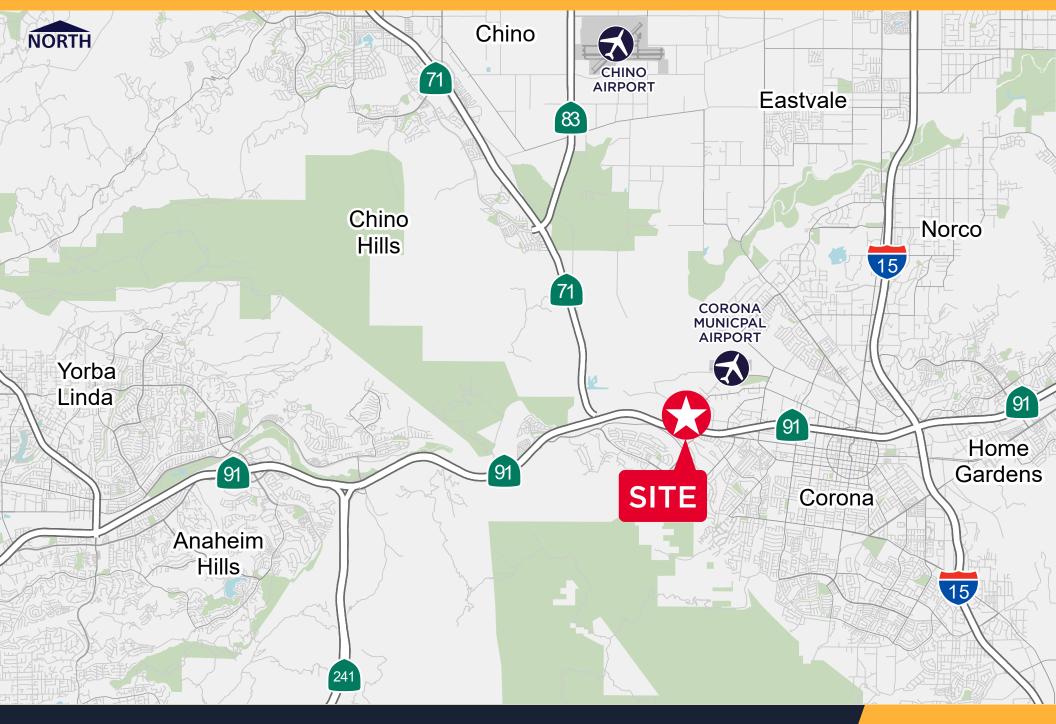

Excellent SR-15 Freeway access via Auto Center Drive

24' Clear Height

150 Auto Parking Spaces

Built in 1999

©2024 Cushman & Wakefield. This information has been obtained from sources believed to be reliable but has not been verified. No warranty or representation, express or implied, is made as to the condition of the property (or properties) referenced herein or as to the accuracy or completeness of the information contained herein, and same is submitted subject to errors, omissions, change of price, rental or other conditions, withdrawal without notice, and to any special listing conditions imposed by the property owner(s)