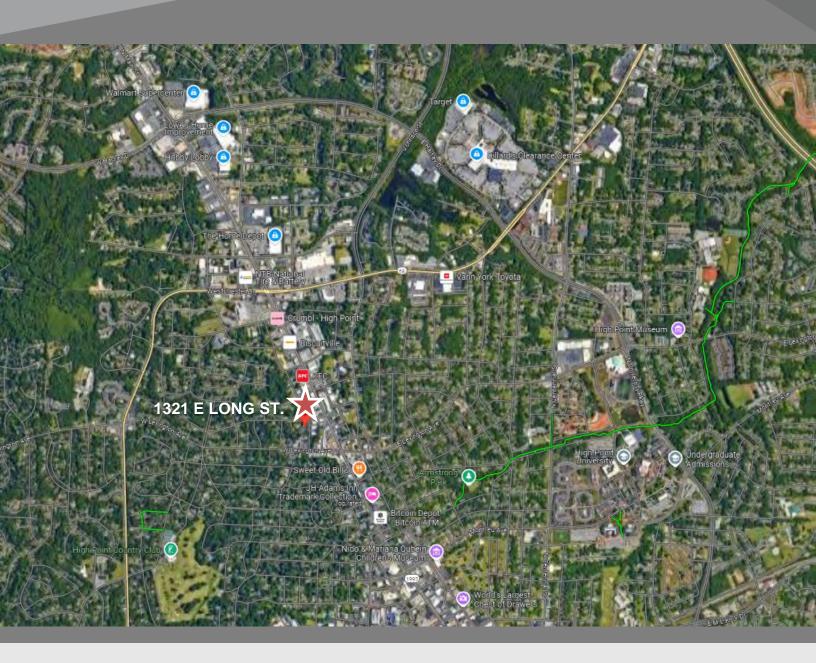

# LOCATION AERIAL 1321 LONG STREET HIGH POINT, NC 27262

**GENERAL OFFICE BUILDING** AVAILABLE FOR SALE OR