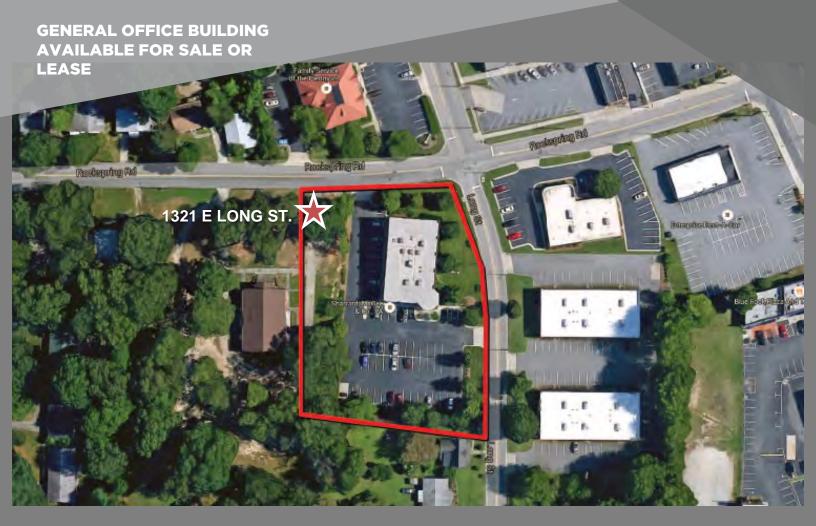

# PARCEL AERIAL 1321 LONG STREET HIGH POINT, NC 27262

| Demographics       |          | Cc       | Star, 2024 |
|--------------------|----------|----------|------------|
|                    | 2 Mile   | 5 Miles  | 10 Miles   |
| Population         | 34,442   | 112,516  | 275,125    |
| Households         | 12,699   | 43,797   | 111,957    |
| Average HH Income  | \$67,959 | \$72,185 | \$78,637   |
| Daytime Population | 19,475   | 39,741   | 109,386    |

# LOCATION AERIAL 1321 LONG STREET HIGH POINT, NC 27262

**GENERAL OFFICE BUILDING** AVAILABLE FOR SALE OR