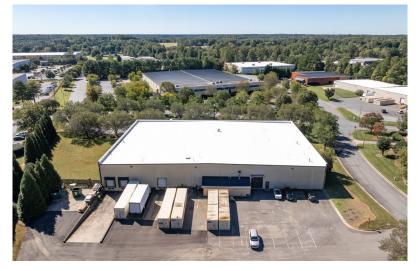

#### **3921 WEST POINT BLVD.**

Winston-Salem, NC 27103

## **36,848 SF**AVAILABLE FOR LEASE