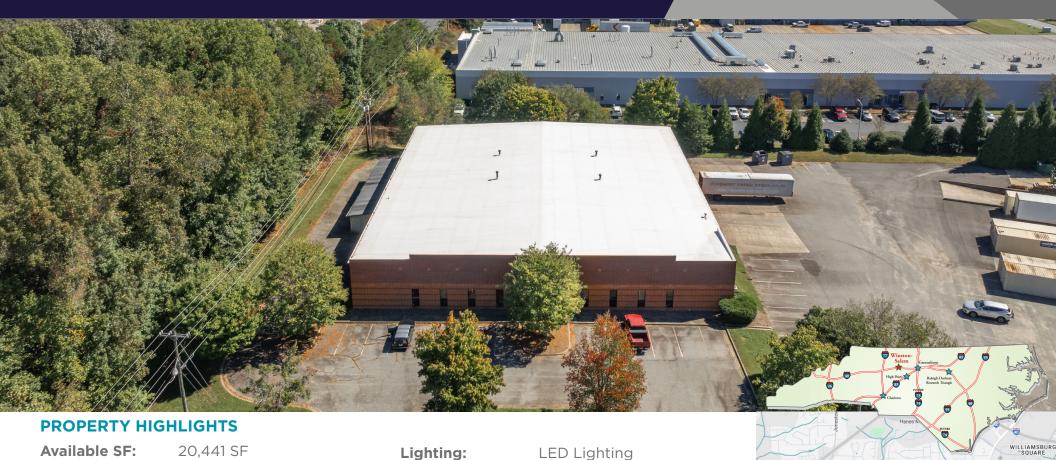

# 20,441 SF AVAILABLE FOR LEASE

**Available SF:** 20.441 SF

1992 **Year Built:** 

**Site Acreage:** 0.95 Acres

**Ceiling Height:** 

**Executive Managing Director** 

bobby.finch@cushwake.com

**Bobby Finch** 

+1 336 812 3303

Two (2) 8' X 10' Doors **Dock Doors: Drive-in Doors:** One (1) 10' x 12' Door

**Seth Constable** 

Senior Associate +1 336 885 7815

seth.constable@cushwake.com

Heat:

Zoning:

Lease:

**Available for** 

121-D Reynolda Village Winston-Salem, NC 27106 | USA Main: +1 336 668 9999 Fax: +1 336 668 0888

LED Lighting

On 1/1/2025

Gl

Suspended Gas Packs

cushmanwakefield.com

©2024 Cushman & Wakefield. All rights reserved. The information contained in this communication is strictly confidential. This information has been obtained from sources believed to be reliable but has not been verified. No warranty or representation, express or implied, is made as to the condition of the property (or properties) referenced herein or as to the accuracy or completeness of the information contained herein, and same is submitted subject to errors, omissions, change of price, rental or other conditions, withdrawal without notice, and to any special listing conditions imposed by the property owner(s). Any projections, opinions or estimates are subject to uncertainty and do not signify current or future property performance