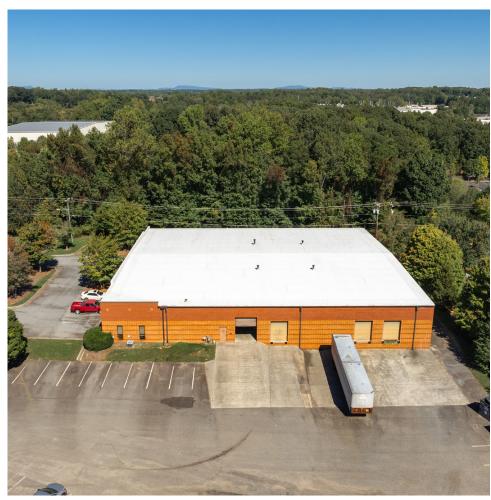

# 20,441 SF AVAILABLE FOR LEASE

**Available SF:** 20.441 SF

1992 **Year Built:** 

**Site Acreage:** 0.95 Acres

**Ceiling Height:** 

**Executive Managing Director** 

bobby.finch@cushwake.com

**Bobby Finch** 

+1 336 812 3303

Two (2) 8' X 10' Doors **Dock Doors: Drive-in Doors:** One (1) 10' x 12' Door

**Seth Constable** 

Senior Associate +1 336 885 7815

seth.constable@cushwake.com

Heat:

Zoning:

Lease:

**Available for** 

121-D Reynolda Village Winston-Salem, NC 27106 | USA Main: +1 336 668 9999 Fax: +1 336 668 0888

LED Lighting

On 1/1/2025

Gl

Suspended Gas Packs

cushmanwakefield.com

©2024 Cushman & Wakefield. All rights reserved. The information contained in this communication is strictly confidential. This information has been obtained from sources believed to be reliable but has not been verified. No warranty or representation, express or implied, is made as to the condition of the property (or properties) referenced herein or as to the accuracy or completeness of the information contained herein, and same is submitted subject to errors, omissions, change of price, rental or other conditions, withdrawal without notice, and to any special listing conditions imposed by the property owner(s). Any projections, opinions or estimates are subject to uncertainty and do not signify current or future property performance