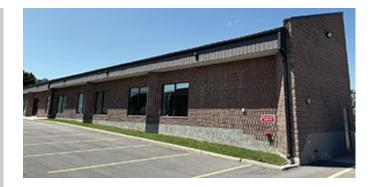

> 14,887 – 21,322 SF Units Available FOR LEASE KITIMAT BUSINESS PARK MISSISSAUGA

CUSHMAN & WAKEFIELD

11

6601 KITIMAT ROAD, MISSISSAUGA

#### **Details:**

Area Available: 18,695 SF Net Rent: \$19.95 Net PSF TMI: \$5.78

#### **Property Features**

- Height: 18' Clear
- Shipping: 1 Drive-In and 4 Truck Level Doors
- Office Area: 9,347 SF
- Immediate Possession