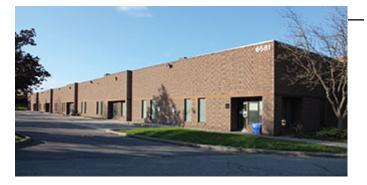

### 6581 KITIMAT ROAD, UNIT 3-4, MISSISSAUGA

### **Details:**

Area Available: 14,887 SF Net Rent: \$19.95 Net PSF TMI: \$5.78

### **Property Features**

- Height: 18' Clear
- Shipping: 1 Drive-In and 2 Truck
  Level Doors
- Office Area: 4,288 SF
- Immediate Possession