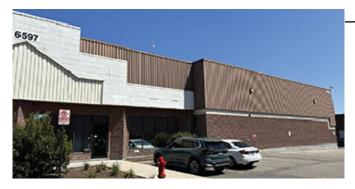

# 6597 KITIMAT ROAD, UNIT 2, MISSISSAUGA

#### **Details:**

Area Available: 21,322 SF Net Rent: \$19.95 Net PSF TMI: \$5.78

# **Property Features**

- Height: 24' Clear
- Shipping: 3 Truck Level Doors
- Office Area: 1,250 SF
- Immediate Possession