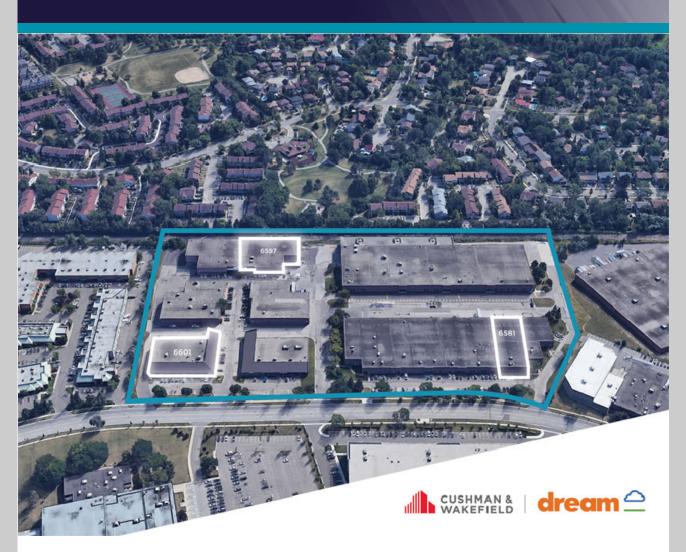

> 14,887 – 21,322 SF Units Available FOR LEASE KITIMAT BUSINESS PARK MISSISSAUGA

CUSHMAN & WAKEFIELD

11

6601 KITIMAT ROAD, MISSISSAUGA

# 6597 KITIMAT ROAD, UNIT 2, MISSISSAUGA

### 6581 KITIMAT ROAD, UNIT 3-4, MISSISSAUGA