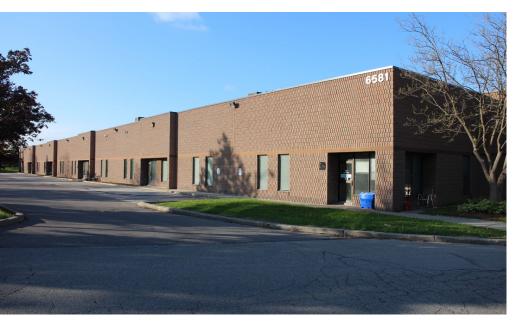

#### 6581 KITIMAT ROAD, UNIT 3-4, MISSISSAUGA

Space Available: Unit 3-4: 14,887 SF

Office Area: 4,288 SF

Clear Height: 18'

1 Drive-In **Loading:** 

2 Truck Level

Available: Immediate

Asking Rate: \$19.95 Net PSF

Additional Rent: \$5.78 PSF