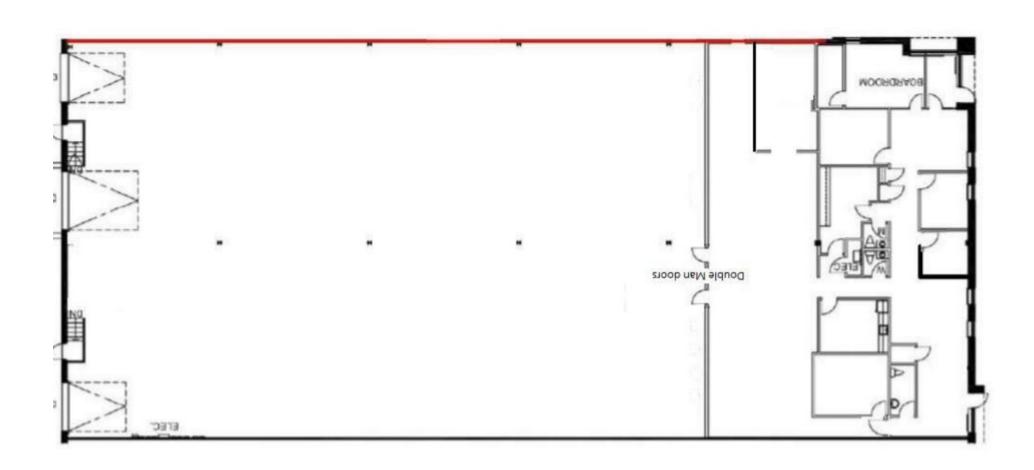

## **PROPERTY FEATURES**

#### 6597 KITIMAT ROAD, UNIT 2, MISSISSAUGA





Space Available: Unit 2: 21,322 SF

Office Area: 1,250 SF

Clear Height: 24'

Loading: 3 Truck Level Doors

Available: Immediate

Asking Rate: \$19.95 Net PSF

Additional Rent: \$5.78 PSF

# **FLOOR PLAN**

### 6597 KITIMAT ROAD, UNIT 2, MISSISSAUGA



## **PROPERTY FEATURES**

#### 6581 KITIMAT ROAD, UNIT 3-4, MISSISSAUGA





Space Available: Unit 3-4: 14,887 SF

Office Area: 4,288 SF

Clear Height: 18'

1 Drive-In **Loading:** 

2 Truck Level

Available: Immediate

Asking Rate: \$19.95 Net PSF

Additional Rent: \$5.78 PSF

# **FLOOR PLAN**

6581 KITIMAT ROAD, UNIT 3-4, MISSISSAUGA



## **PROPERTY FEATURES**

#### 6601 KITIMAT ROAD, MISSISSAUGA





**Space Available:** 18,695 SF

Office Area: 9,347 SF

Clear Height: 18'

1 Drive-In **Loading:** 

4 Truck Level Doors

Available: Immediate

Asking Rate: \$19.95 Net PSF

Additional Rent: \$5.78 PSF

# **FLOOR PLAN**

### 6601 KITIMAT ROAD, MISSISSAUGA