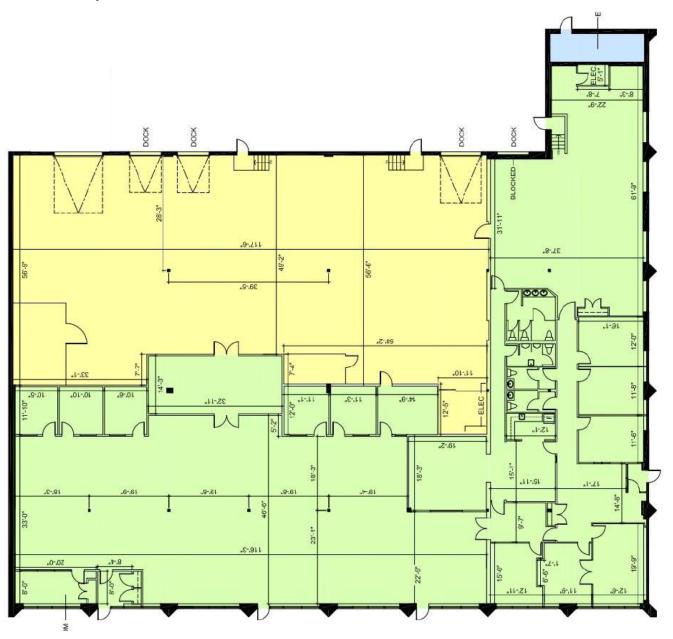

: Immediate

Asking Rate: \$19.95 Net PSF

Additional Rent: \$5.78 PSF

# **FLOOR PLAN**

### 6597 KITIMAT ROAD, UNIT 2, MISSISSAUGA



## **PROPERTY FEATURES**

#### 6581 KITIMAT ROAD, UNIT 3-4, MISSISSAUGA





Space Available: Unit 3-4: 14,887 SF

Office Area: 4,288 SF

Clear Height: 18'

1 Drive-In **Loading:** 

2 Truck Level

Available: Immediate

Asking Rate: \$19.95 Net PSF

Additional Rent: \$5.78 PSF

# **FLOOR PLAN**

6581 KITIMAT ROAD, UNIT 3-4, MISSISSAUGA



## **PROPERTY FEATURES**

#### 6601 KITIMAT ROAD, MISSISSAUGA





**Space Available:** 18,695 SF

Office Area: 9,347 SF

Clear Height: 18'

1 Drive-In **Loading:** 

4 Truck Level Doors

Available: Immediate

Asking Rate: \$19.95 Net PSF

Additional Rent: \$5.78 PSF

# **FLOOR PLAN**

### 6601 KITIMAT ROAD, MISSISSAUGA