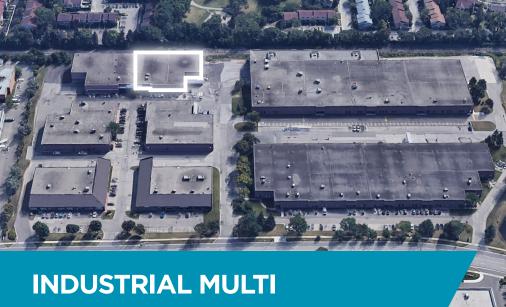

#### 6597 KITIMAT ROAD, UNIT 2, MISSISSAUGA

Space Available: Unit 2: 21,322 SF

Office Area: 1,250 SF

Clear Height: 24'

Loading: 3 Truck Level Doors

Available: Immediate

Asking Rate: \$19.95 Net PSF

Additional Rent: \$5.78 PSF