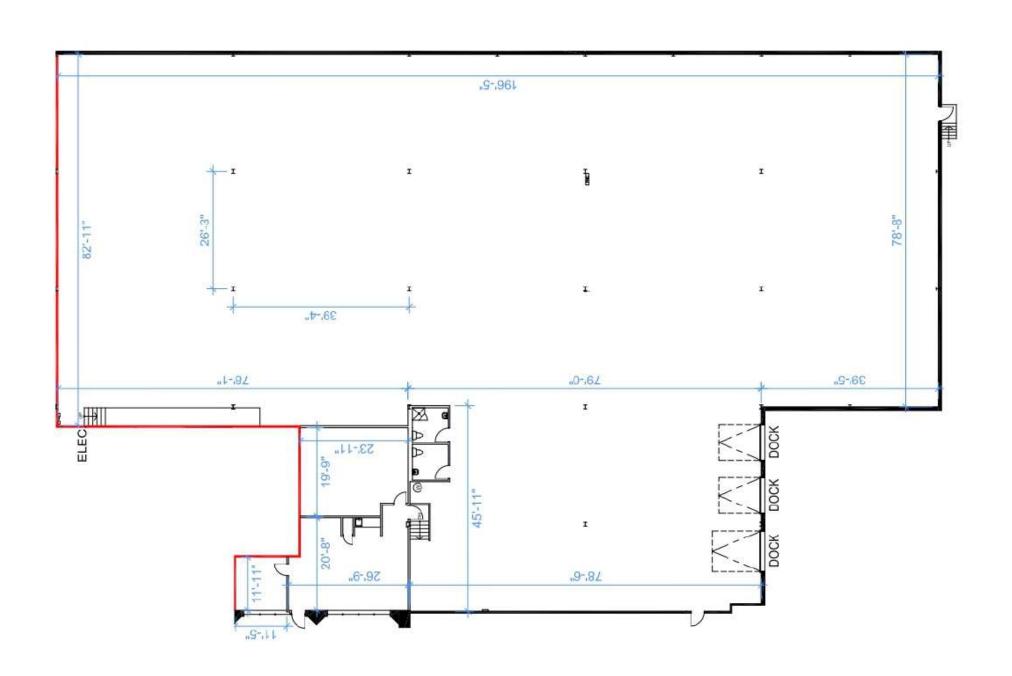

## **PROPERTY FEATURES**

#### 6597 KITIMAT ROAD, UNIT 2, MISSISSAUGA





Space Available: Unit 2: 21,322 SF

Office Area: 1,250 SF

Clear Height: 24'

Loading: 3 Truck Level Doors

Available: Immediate

Asking Rate: \$19.95 Net PSF

Additional Rent: \$5.78 PSF

# **FLOOR PLAN**

### 6597 KITIMAT ROAD, UNIT 2, MISSISSAUGA



## **PROPERTY FEATURES**

#### 6581 KITIMAT ROAD, UNIT 3-4, MISSISSAUGA





Space Available: Unit 3-4: 14,887 SF

Office Area: 4,288 SF

Clear Height: 18'

1 Drive-In **Loading:** 

2 Truck Level

Available: Immediate

Asking Rate: \$19.95 Net PSF

Additional Rent: \$5.78 PSF

# **FLOOR PLAN**

6581 KITIMAT ROAD, UNIT 3-4, MISSISSAUGA



## **PROPERTY FEATURES**

#### 6601 KITIMAT ROAD, MISSISSAUGA





**Space Available:** 18,695 SF

Office Area: 9,347 SF

Clear Height: 18'

1 Drive-In **Loading:** 

4 Truck Level Doors

Available: Immediate

Asking Rate: \$19.95 Net PSF

Additional Rent: \$5.78 PSF

# **FLOOR PLAN**

### 6601 KITIMAT ROAD, MISSISSAUGA