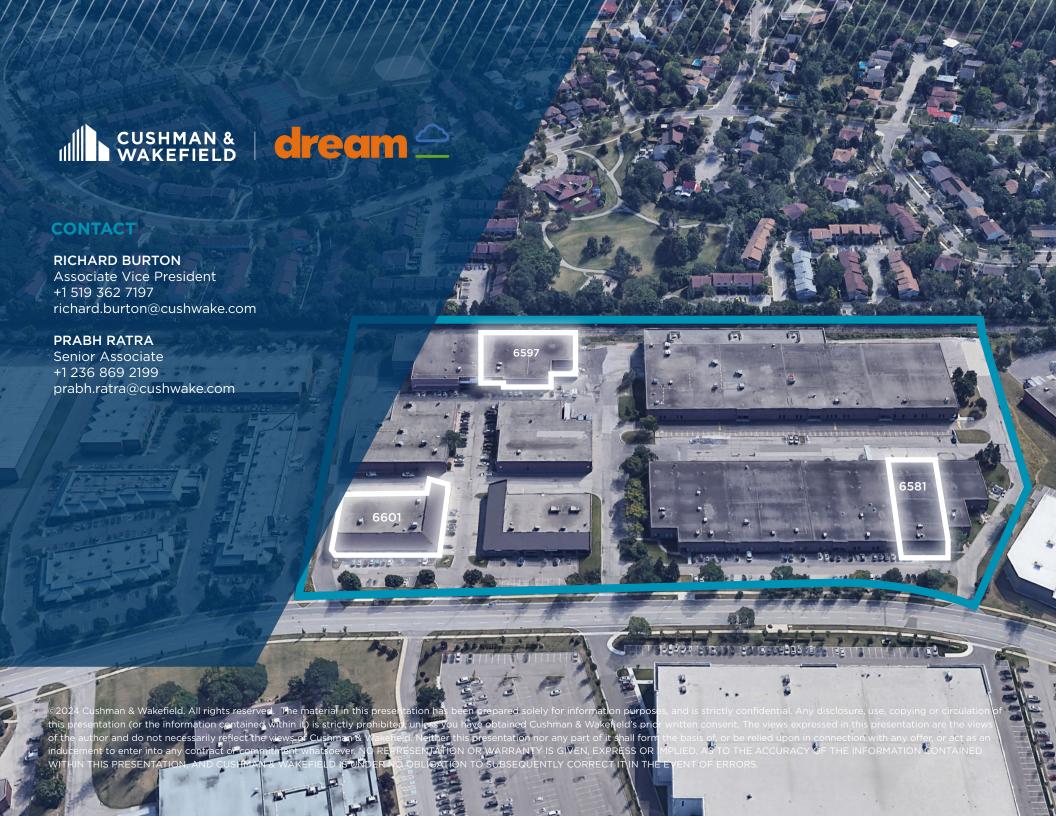

## **PROPERTY FEATURES**

#### 6597 KITIMAT ROAD, UNIT 2, MISSISSAUGA

Space Available: Unit 2: 21,322 SF

Office Area: 1,250 SF

Clear Height: 24'

Loading: 3 Truck Level Doors

Available: Immediate

Asking Rate: \$19.95 Net PSF

Additional Rent: \$5.78 PSF

#### 6581 KITIMAT ROAD, UNIT 3-4, MISSISSAUGA

Space Available: Unit 3-4: 14,887 SF

Office Area: 4,288 SF

Clear Height: 18'

1 Drive-In **Loading:** 

2 Truck Level

Available: Immediate

Asking Rate: \$19.95 Net PSF

#### 6601 KITIMAT ROAD, MISSISSAUGA

**Space Available:** 18,695 SF

Office Area: 9,347 SF

Clear Height: 18'

1 Drive-In **Loading:** 

4 Truck Level Doors

Available: Immediate

Asking Rate: \$19.95 Net PSF