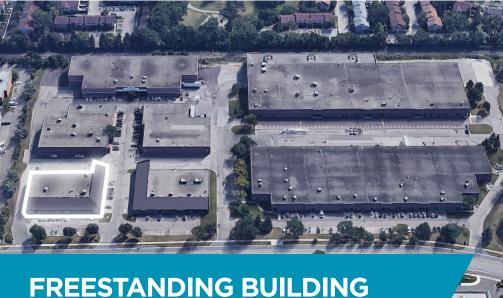

## **PROPERTY FEATURES**

#### 6597 KITIMAT ROAD, UNIT 2, MISSISSAUGA

Space Available: Unit 2: 21,322 SF

Office Area: 1,250 SF

Clear Height: 24'

Loading: 3 Truck Level Doors

Available: Immediate

Asking Rate: \$19.95 Net PSF

Additional Rent: \$5.78 PSF