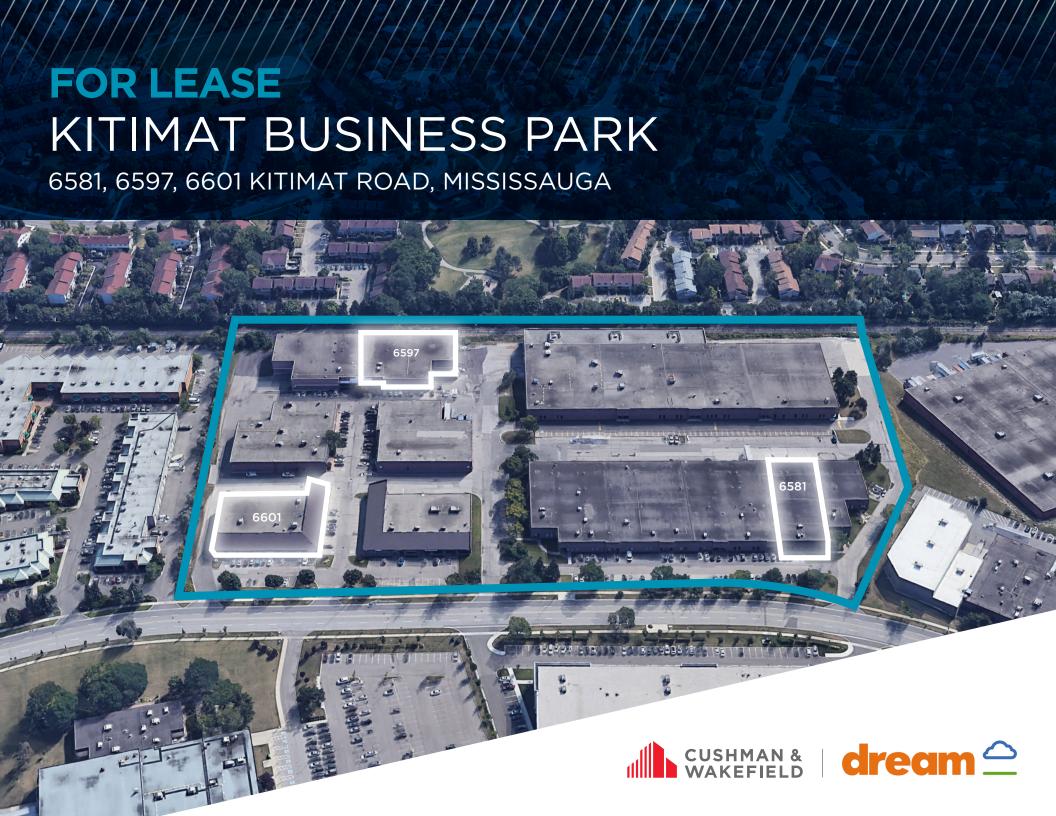

## **PROPERTY FEATURES**

#### 6597 KITIMAT ROAD, UNIT 2, MISSISSAUGA

Space Available: Unit 2: 21,322 SF

Office Area: 1,250 SF

Clear Height: 24'

Loading: 3 Truck Level Doors

Available: Immediate

Asking Rate: \$19.95 Net PSF

Additional Rent: \$5.78 PSF