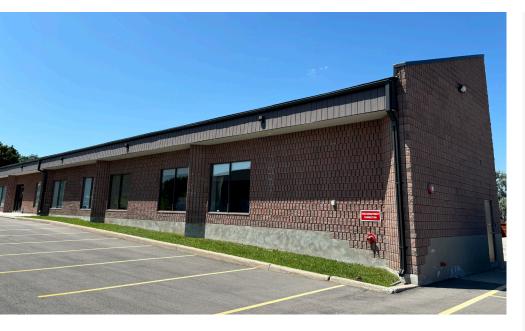

## **PROPERTY FEATURES**

#### 6601 KITIMAT ROAD, MISSISSAUGA

**Space Available:** 18,695 SF

Office Area: 9,347 SF

Clear Height: 18'

1 Drive-In **Loading:** 

4 Truck Level Doors

Available: Immediate

Asking Rate: \$19.95 Net PSF

Additional Rent: \$5.78 PSF