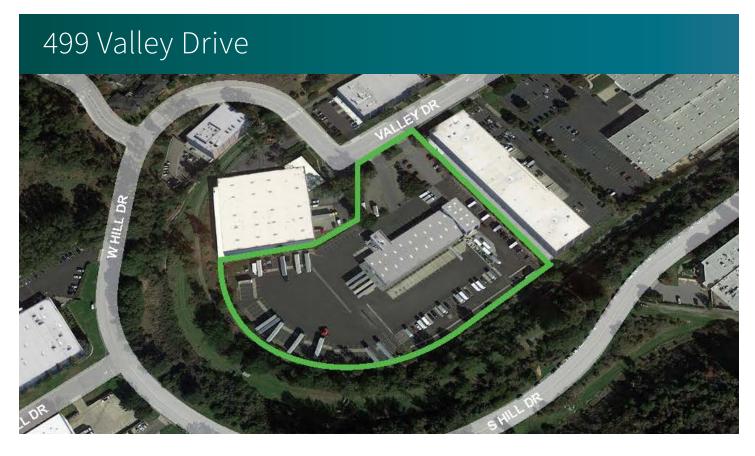

499 Valley Drive. Brisbane, CA 94005 USA

Your single-source service for efficient move-in and operations: prologisessentials.com

This rare ±5.62 acre site with "Cross-Dock" capabilities offers a great opportunity for a Freight/Distribution use with a large yard area for truck and container/trailer parking.

#### **FACILITY**

- ±19,888 SF Warehouse | ±2,800 SF Office
- ±4.62 Acre of Paved Yard, Fenced & Secured\*
- Forty-Two (42) Dock-High Doors
- 1 Drive In Door

## 499 Valley Drive

Additional ±1 Acre Along w/ a ±2k SF "Truck Maintenance Facility" Available 1/1/25