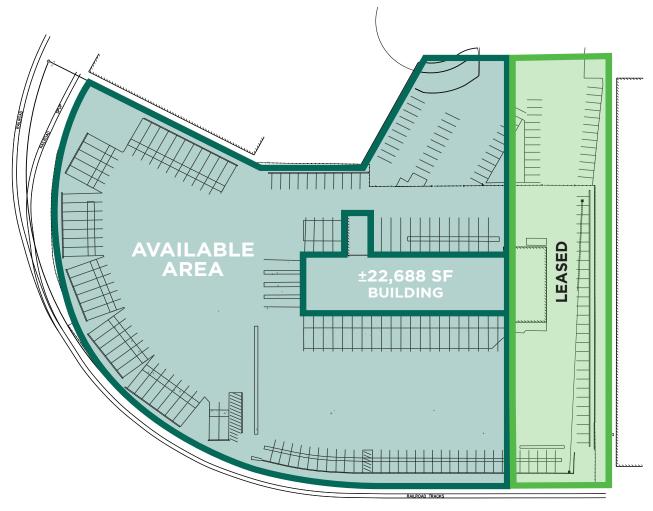

## $\pm 22,\!688\;SF\;\text{Warehouse/Office Space With Yard For Lease}$

## 499 Valley Drive

Additional ±1 Acre Along w/ a ±2k SF "Truck Maintenance Facility" Available 1/1/25