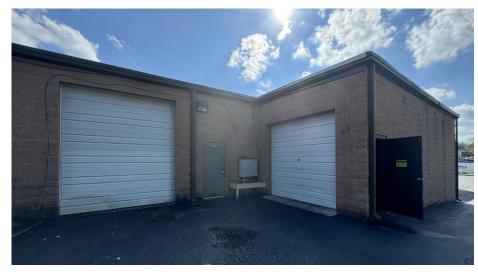

#### **PROPERTY HIGHLIGHTS**

- 2,800 up to 9,000 SF Available for Lease
  - Suite A 2,800 SF
  - Suite B 6,200 SF
- Functional flex space in Westpoint Business Park
- Ample parking

- Suite A has a 10' X 10' drive in door
- Suite B has One (1) 8' x 10' drive in door and one (1) 8' x 10' dock door
- Built in 1994
- LI Zoning
- Call for pricing
- 16' ceiling height