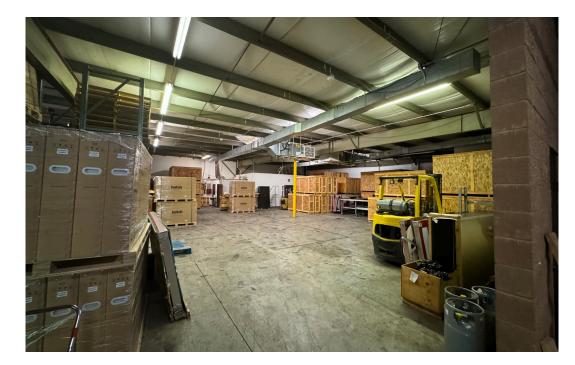

#### **PROPERTY HIGHLIGHTS**

- 2,800 up to 9,000 SF Available for Lease
  - Suite A 2,800 SF
  - Suite B 6,200 SF
- Functional flex space in Westpoint Business Park
- Ample parking

- Suite A has a 10' X 10' drive in door
- Suite B has One (1) 8' x 10' drive in door and one (1) 8' x 10' dock door
- Built in 1994
- LI Zoning
- Call for pricing
- 16' ceiling height