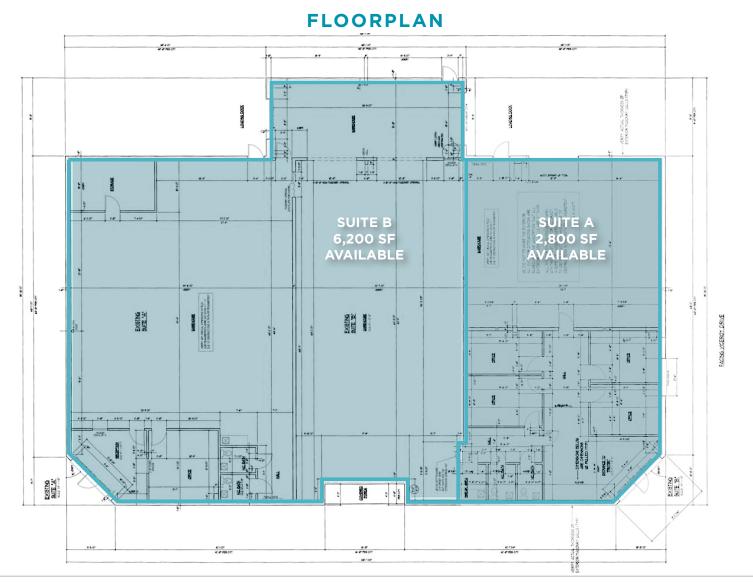

#### 2,800 - UP TO 9,000 SF AVAILABLE FOR LEASE

#### **PROPERTY HIGHLIGHTS**

- 2,800 up to 9,000 SF Available for Lease
  - Suite A 2,800 SF
  - Suite B 6,200 SF
- Functional flex space in Westpoint Business Park
- Ample parking

- Suite A has a 10' X 10' drive in door
- Suite B has One (1) 8' x 10' drive in door and one (1) 8' x 10' dock door
- Built in 1994
- LI Zoning
- Call for pricing
- 16' ceiling height