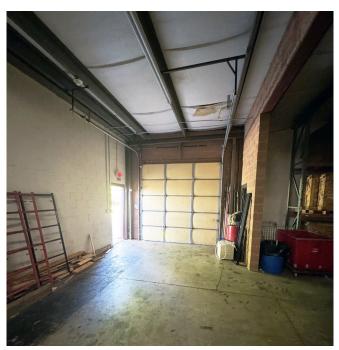

#### **PROPERTY HIGHLIGHTS**

- 2,800 up to 9,000 SF Available for Lease
  - Suite A 2,800 SF
  - Suite B 6,200 SF
- Functional flex space in Westpoint Business Park
- Ample parking

- Suite A has a 10' X 10' drive in door
- Suite B has One (1) 8' x 10' drive in door and one (1) 8' x 10' dock door
- Built in 1994
- LI Zoning
- Call for pricing
- 16' ceiling height