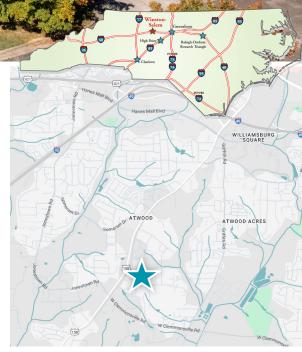

**2540 VICEROY DRIVE** 

Winston-Salem, NC 27103

#### 2,800 - UP TO 9,000 SF AVAILABLE FOR LEASE

## **2540 VICEROY DRIVE**

Winston-Salem, NC 27103

### 2,800 - UP TO 9,000 SF AVAILABLE FOR LEASE

©2024 Cushman & Wakefield. All rights reserved. The information contained in this communication is strictly confidential. This information has been obtained from sources believed to be reliable but has not been verified. No warranty or representation, express or implied, is made as to the condition of the property (or properties) referenced herein or as to the accuracy or completeness of the information contained herein, and same is submitted subject to errors, omissions, change of price, rental or other conditions, withdrawal without notice, and to any special listing conditions imposed by the property owner(s). Any projections, opinions or estimates are subject to uncertainty and on ot signify current or future property performance.