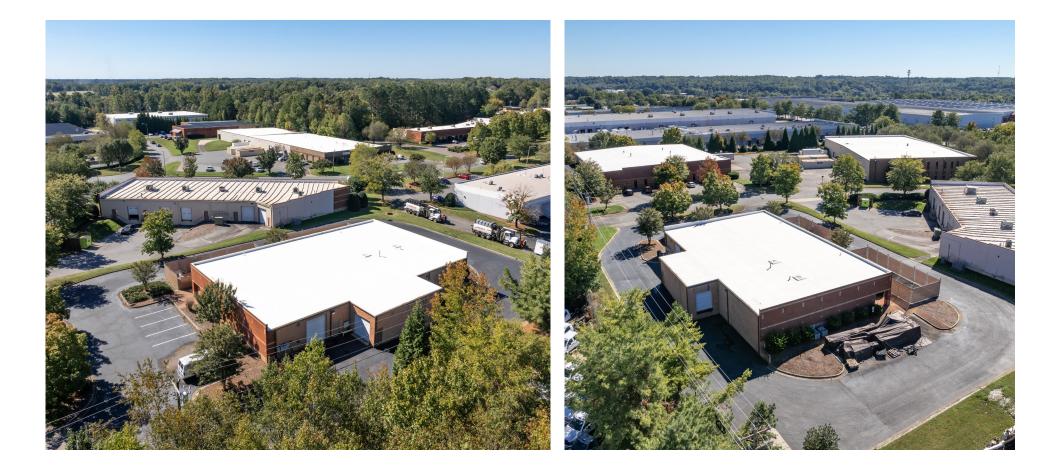

#### **PROPERTY HIGHLIGHTS**

- 2,800 up to 9,000 SF Available for Lease
  - Suite A 2,800 SF
  - Suite B 6,200 SF
- Functional flex space in Westpoint Business Park
- Ample parking

- Suite A has a 10' X 10' drive in door
- Suite B has One (1) 8' x 10' drive in door and one (1) 8' x 10' dock door
- Built in 1994
- LI Zoning
- Call for pricing
- 16' ceiling height