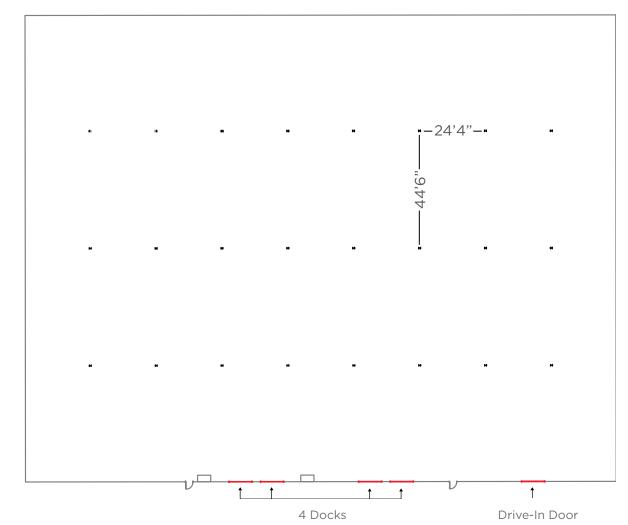

### **Property Highlights**

- Located in Westpoint Business Park
- 40,050 SF
- 4 Docks and 1 Drive-In Door
- 44' 6" x 24' 4" Column Spacing

- 18' Clear Height
- 27 Parking Spaces
- Fully Conditioned
- LED Lighting

#### Floor Plan