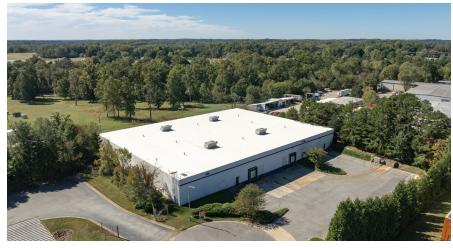

## **2630 Viceroy Drive**

Winston-Salem, NC, 27105



### **Property Highlights**

- Located in Westpoint Business Park
- 40,050 SF
- 4 Docks and 1 Drive-In Door
- 44' 6" x 24' 4" Column Spacing

- 18' Clear Height
- 27 Parking Spaces
- Fully Conditioned
- LED Lighting



# **2630 Viceroy Drive**

Winston-Salem, NC, 27105

#### **Property Images**















### **2630 Viceroy Drive**

Winston-Salem, NC, 27105

#### Floor Plan





#### **Bobby Finch**

Executive Managing Director +1 336 812 3303 bobby.finch@cushwake.com

#### **Seth Constable**

Senior Associate +1 336 885 7815 seth.constable@cushwake.com 121-D Reynolda Village, Winston-Salem, NC 27106 Main: +1 336 668 9999

Fax: +1 336 668 9999

cushmanwakefield.com

©2024 Cushman & Wakefield. All rights reserved. The information contained in this communication is strictly confidential. This information has been obtained from sources believed to be reliable but has not been verified. NO WARRANTY OR REPRESENTATION, EXPRESS OR IMPLIED, IS MADE AS TO THE CONDITION OF THE PROPERTY (OR PROPERTIES) REFERENCED HEREIN OR AS TO THE ACCURACY OR COMPLETENESS OF THE INFORMATION CONTAINED HEREIN,