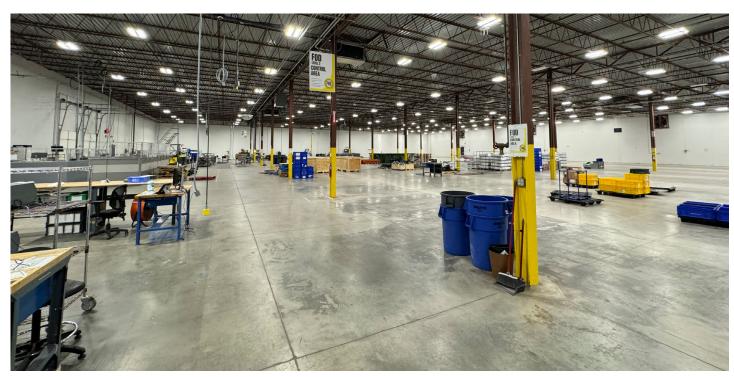

## **2630 Viceroy Drive**

Winston-Salem, NC, 27105



### **Property Highlights**

- Located in Westpoint Business Park
- 40,050 SF
- 4 Docks and 1 Drive-In Door
- 44' 6" x 24' 4" Column Spacing

- 18' Clear Height
- 27 Parking Spaces
- Fully Conditioned
- LED Lighting



# **2630 Viceroy Drive**

Winston-Salem, NC, 27105

#### **Property Images**















### **2630 Viceroy Drive**

Winston-Salem, NC, 27105

#### Floor Plan





#### **Bobby Finch**

Executive Managing Director +1 336 812 3303 bobby.finch@cushwake.com

#### **Seth Constable**

Senior Associate +1 336 885 7815 seth.constable@cushwake.com 121-D Reynolda Village, Winston-Salem, NC 27106 Main: +1 336 668 9999

Fax: +1 336 668 9999

cushmanwakefield.com

©2024 Cushman & Wakefield. All rights reserved. The information contained in this communication is strictly confidential. This information has been obtained from sources believed to be reliable but has not been verified. NO WARRANTY OR REPRESENTATION, EXPRESS OR IMPLIED, IS MADE AS TO THE CONDITION OF THE PROPERTY (OR PROPERTIES) REFERENCED HEREIN OR AS TO THE ACCURACY OR COMPLETENESS OF THE INFORMATION CONTAINED H