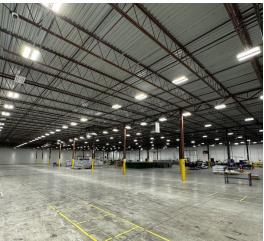

## **2630 Viceroy Drive**

Winston-Salem, NC, 27105



### **Property Highlights**

- Located in Westpoint Business Park
- 40,050 SF
- 4 Docks and 1 Drive-In Door
- 44' 6" x 24' 4" Column Spacing

- 18' Clear Height
- 27 Parking Spaces
- Fully Conditioned
- LED Lighting



# **2630 Viceroy Drive**

Winston-Salem, NC, 27105

#### **Property Images**















### **2630 Viceroy Drive**

Winston-Salem, NC, 27105

#### Floor Plan





#### **Bobby Finch**

Executive Managing Director +1 336 812 3303 bobby.finch@cushwake.com

#### **Seth Constable**

Senior Associate +1 336 885 7815 seth.constable@cushwake.com 121-D Reynolda Village, Winston-Salem, NC 27106 Main: +1 336 668 9999

Fax: +1 336 668 9999

cushmanwakefield.com

©2024 Cushman & Wakefield. All rights reserved. The information contained in this communication is strictly confidential. This information has been obtained from sources believed to be reliable but has not been verified. NO WARRANTY OR REPRESENTATION, EXPRESS OR IMPLIED, IS MADE AS TO THE CONDITION OF THE PROPERTY (OR PROPERTIES) REFERENCED HEREIN OR AS TO THE ACCURACY OR COMPLETENESS OF THE INFORMATION CONTAINED HEREIN, A