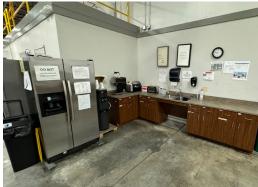

## **2630 Viceroy Drive**

Winston-Salem, NC, 27105



### **Property Highlights**

- Located in Westpoint Business Park
- 40,050 SF
- 4 Docks and 1 Drive-In Door
- 44' 6" x 24' 4" Column Spacing

- 18' Clear Height
- 27 Parking Spaces
- Fully Conditioned
- LED Lighting



# **2630 Viceroy Drive**

Winston-Salem, NC, 27105

#### **Property Images**















### **2630 Viceroy Drive**

Winston-Salem, NC, 27105

#### Floor Plan





#### **Bobby Finch**

Executive Managing Director +1 336 812 3303 bobby.finch@cushwake.com

#### **Seth Constable**

Senior Associate +1 336 885 7815 seth.constable@cushwake.com 121-D Reynolda Village, Winston-Salem, NC 27106 Main: +1 336 668 9999

Fax: +1 336 668 9999

cushmanwakefield.com

©2024 Cushman & Wakefield. All rights reserved. The information contained in this communication is strictly confidential. This information has been obtained from sources believed to be reliable but has not been verified. NO WARRANTY OR REPRESENTATION, EXPRESS OR IMPLIED, IS MADE AS TO THE CONDITION OF THE PROPERTY (OR PROPERTIES) REFERENCED HEREIN OR AS TO THE ACCURACY OR COMPLETENESS OF THE INFORMATION CONTAINED HEREI