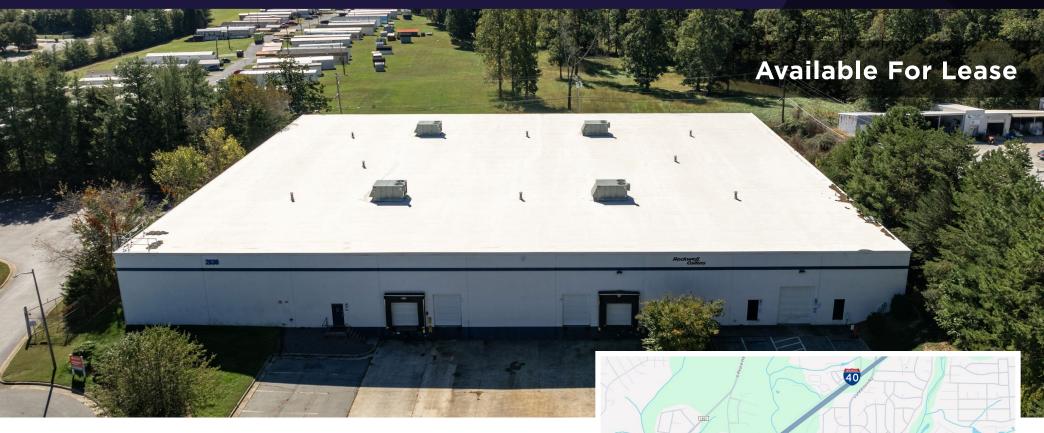

## **2630 Viceroy Drive**

Winston-Salem, NC, 27105

### **Property Highlights**

- Located in Westpoint Business Park
- 40,050 SF
- 4 Docks and 1 Drive-In Door
- 44' 6" x 24' 4" Column Spacing

- 18' Clear Height
- 27 Parking Spaces
- Fully Conditioned
- LED Lighting